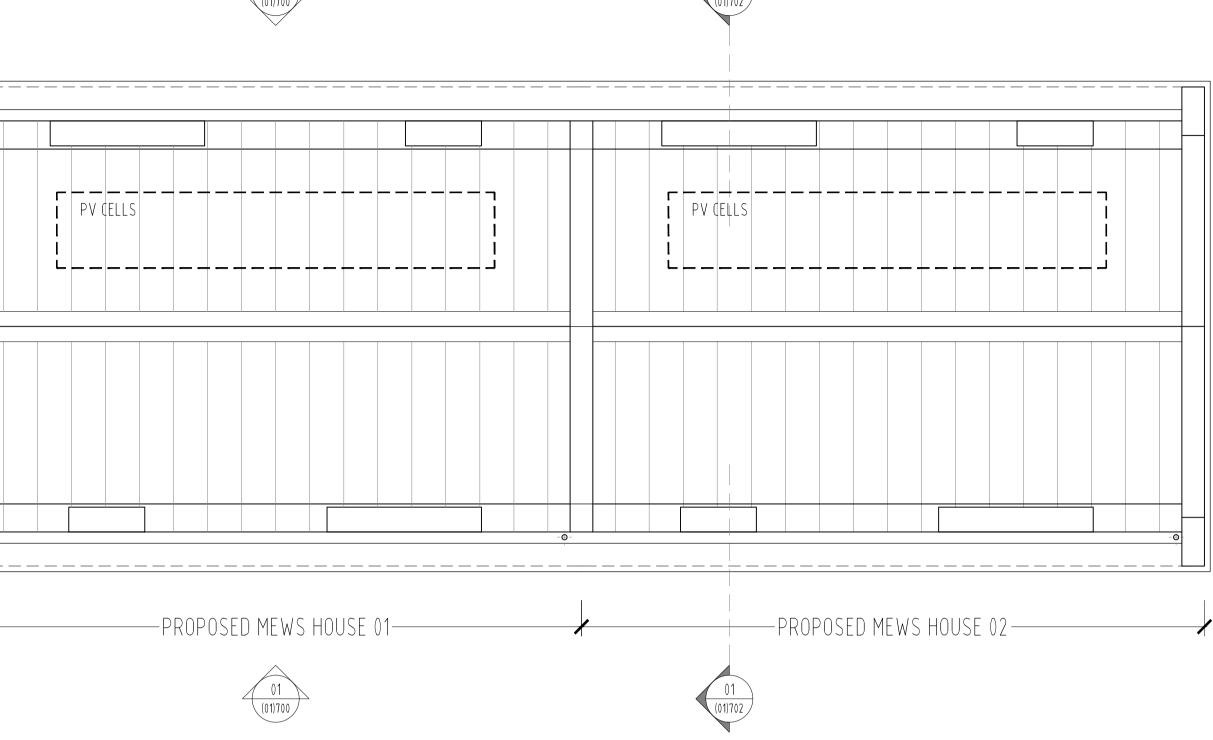

| Proposed Area Schedule |       |             |                    |         |  |
|------------------------|-------|-------------|--------------------|---------|--|
| UNIT No.               | Туре  | G.I.A. (m²) | G.I.A. (sq.<br>ft) | TERRACE |  |
| UNIT 1                 | 2 Bed | 100 m²      | 1076* sq. ft       | 7.8 m²  |  |
| UNIT 2                 | 2 Bed | 100 m²      | 1076* sq. ft       | 7.8 m²  |  |

ALL AREAS INCLUDED HAVE BEEN MEASURED FROM PLANS IN ACCORDANCE WITH THE RICS STANDARD METHOD OF MEASUREMENT 6TH EDITION. AREAS SHOULD NOT BE RELIED UPON FOR LETTING OR SALE PURPOSES.

\* THE TERRACE (ENCLOSED) IS INCLUDED WITHIN THE TOTAL G.I.A