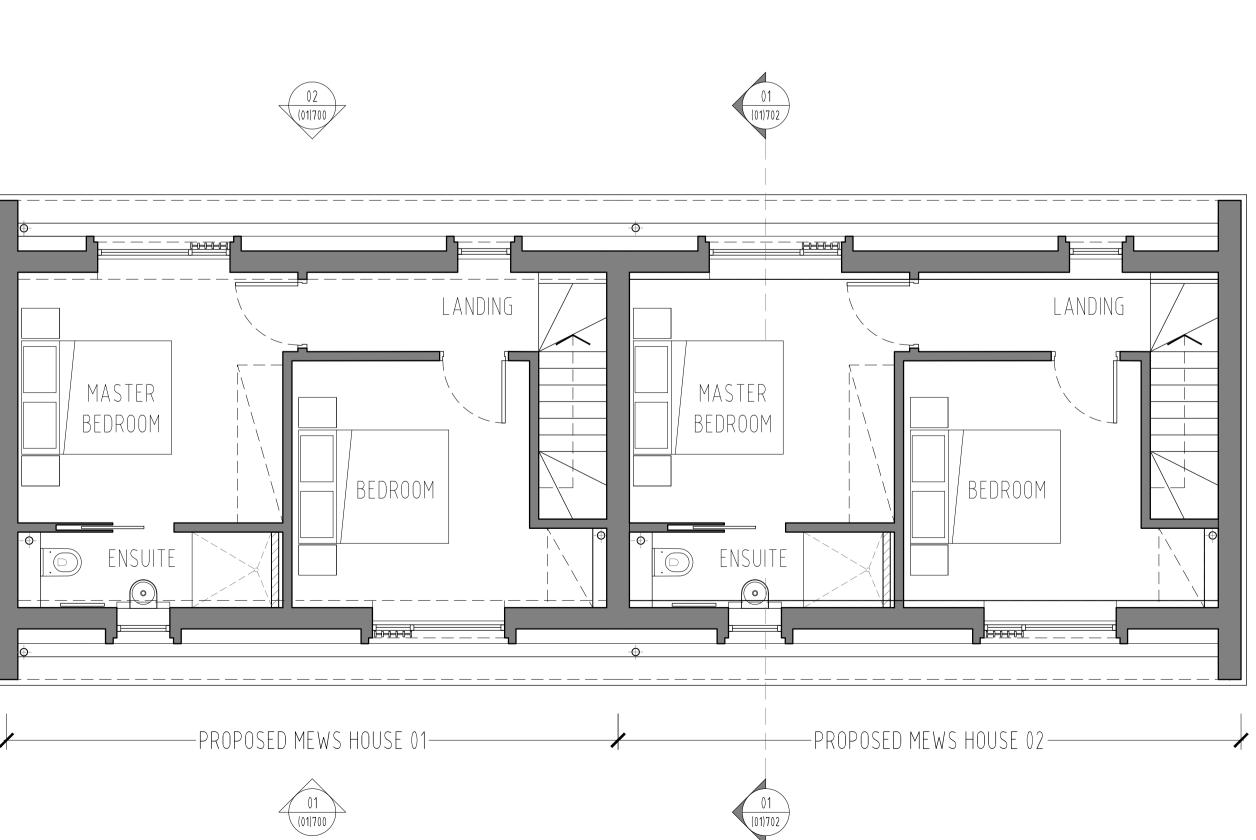

| Proposed Area Schedule |       |             |                    |         |  |
|------------------------|-------|-------------|--------------------|---------|--|
| UNIT No.               | Туре  | G.I.A. (m²) | G.I.A. (sq.<br>ft) | TERRACE |  |
| UNIT 1                 | 2 Bed | 100 m²      | 1076* sq. ft       | 7.8 m²  |  |
| UNIT 2                 | 2 Bed | 100 m²      | 1076* sq. ft       | 7.8 m²  |  |

ALL AREAS INCLUDED HAVE BEEN MEASURED FROM PLANS IN ACCORDANCE WITH THE RICS STANDARD METHOD OF MEASUREMENT 6TH EDITION. AREAS SHOULD NOT BE RELIED UPON FOR LETTING OR SALE PURPOSES.

\* THE TERRACE (ENCLOSED) IS INCLUDED WITHIN THE TOTAL G.I.A