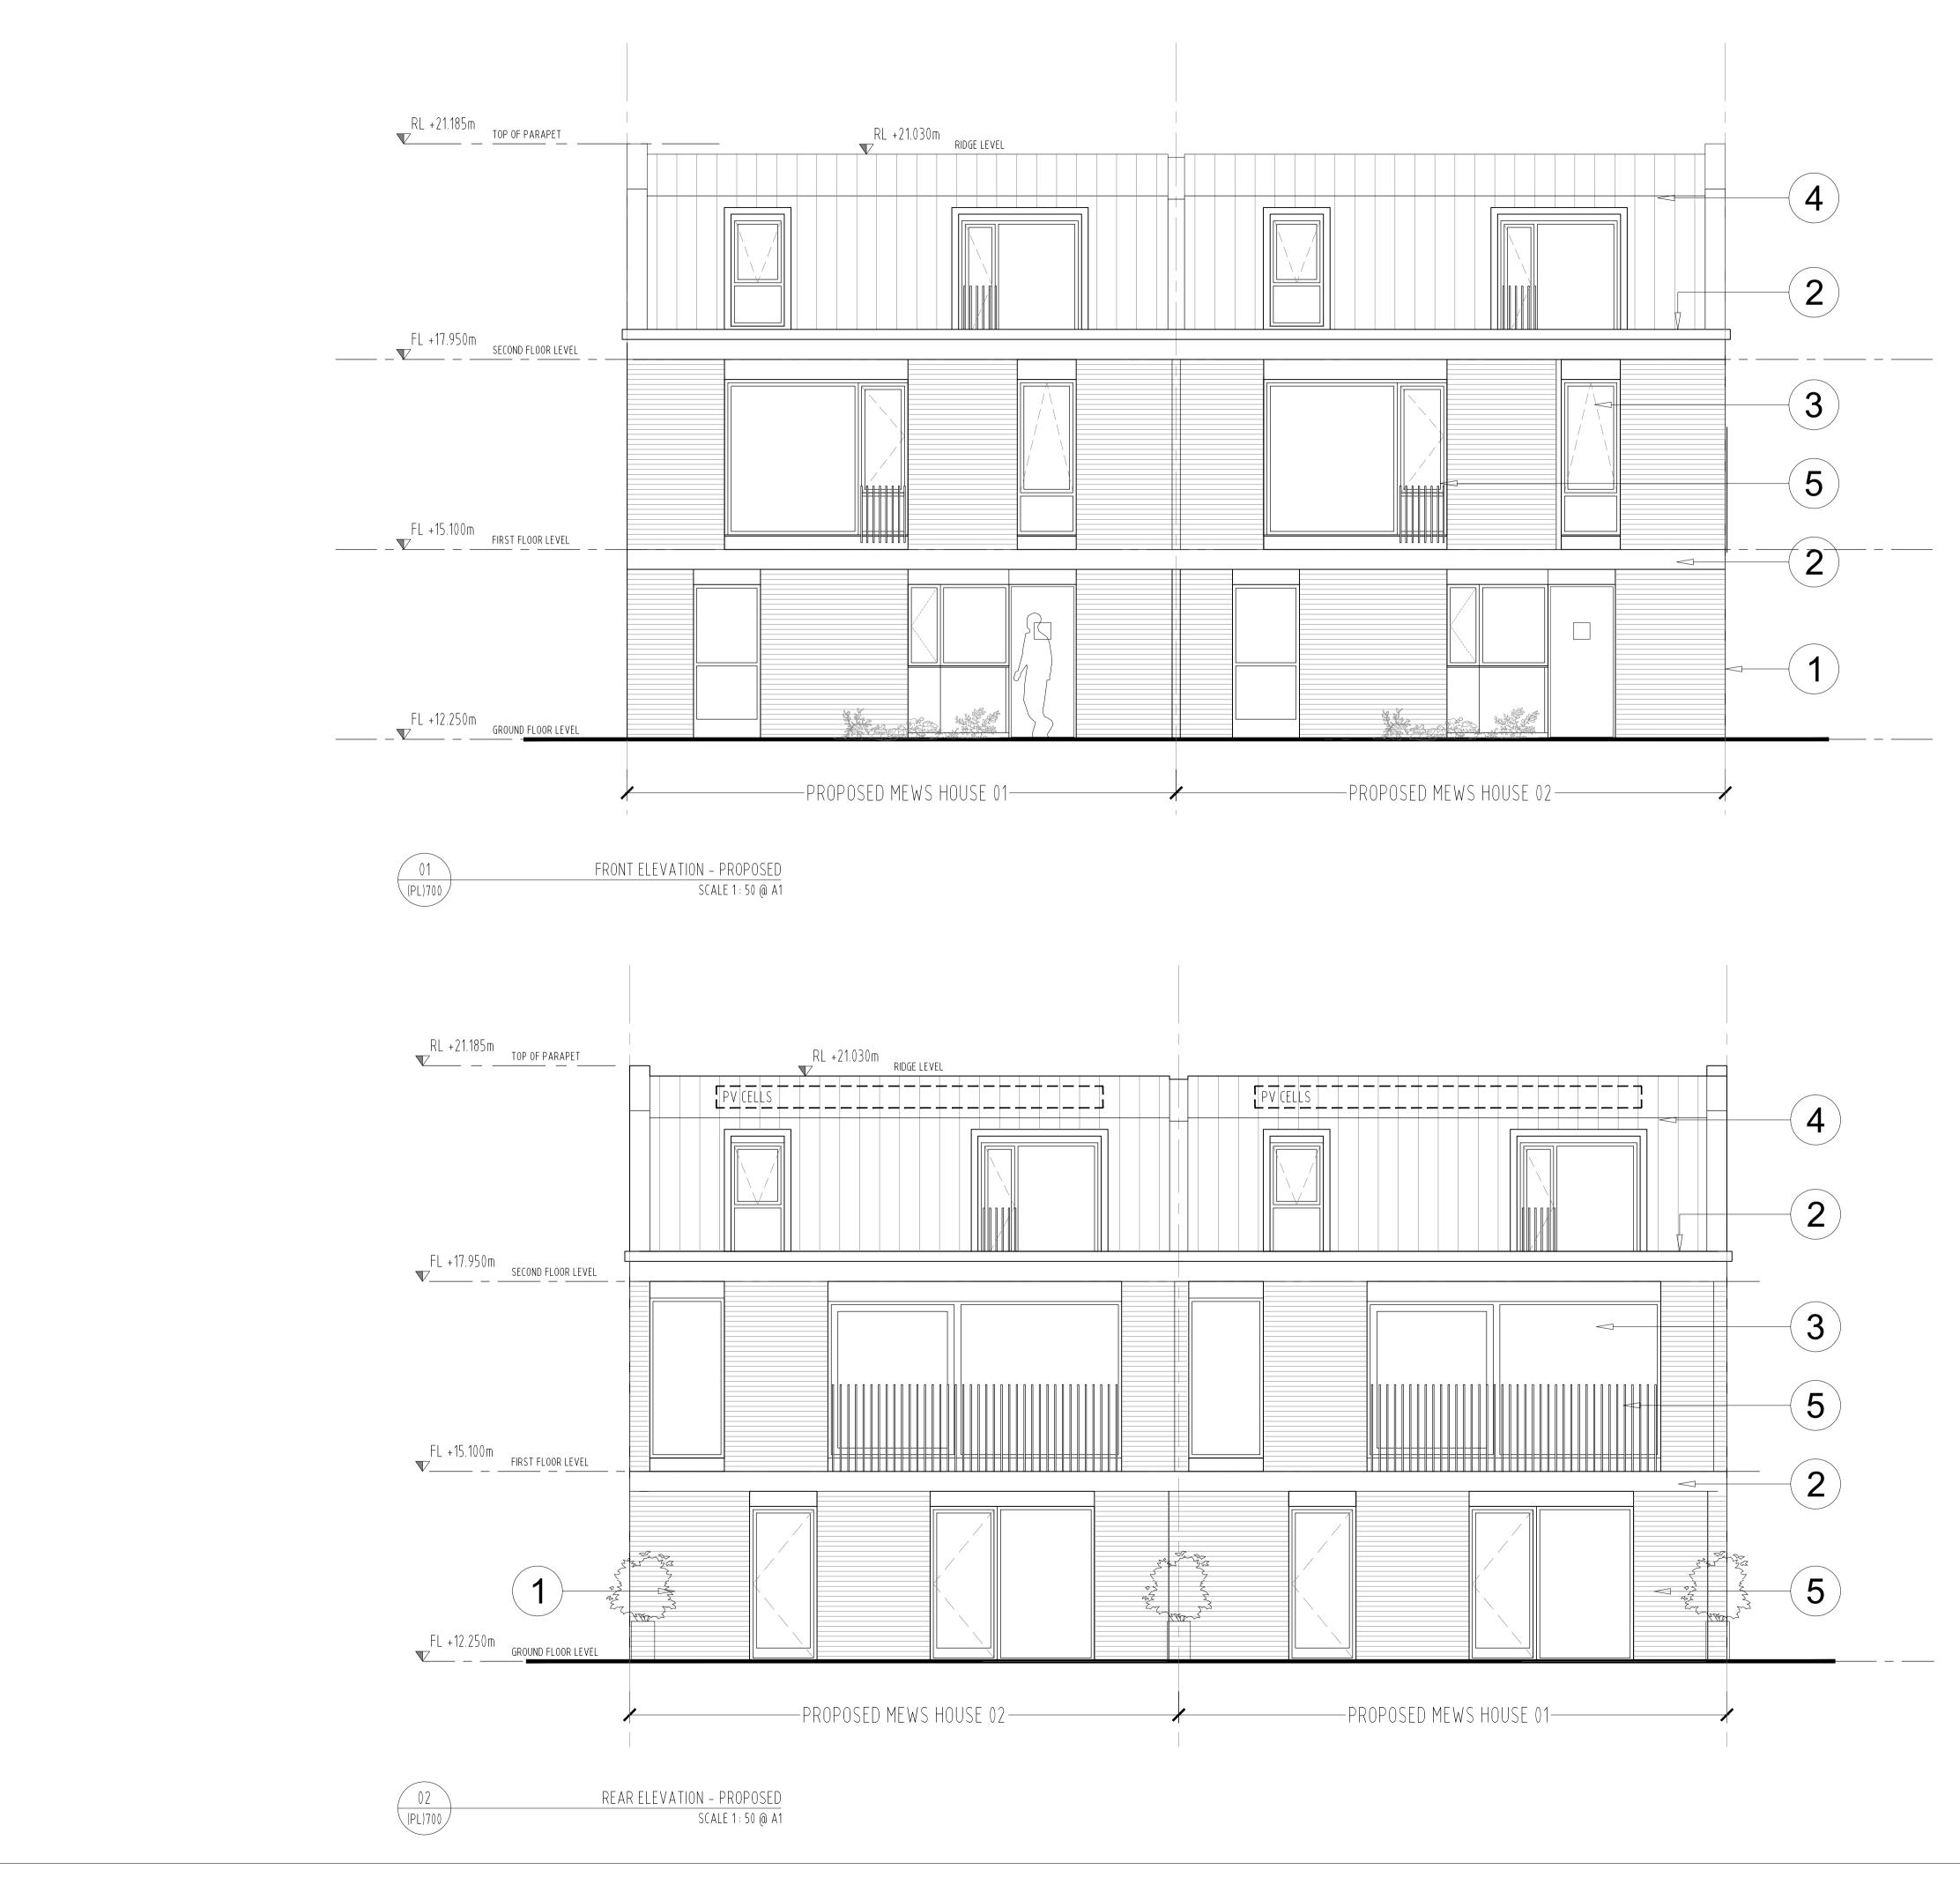

- MEASURED SURVEY BY MK SURVEYS 26.04.2017.

| MATERIAL KEY |                                |  |  |
|--------------|--------------------------------|--|--|
|              | BRICKWORK (MIXED MULTI)        |  |  |
| 2            | RECONSTITUED STONE BAND (GREY) |  |  |
| 3            | DARK GREY ALUMINIUM WINDOWS    |  |  |
| 4            | ZINC ROOF AND DORMER           |  |  |
| 5            | METAL BALUSTRADE               |  |  |

## PLANNING Dickson Architects Limited

Netil House Studio 301 1 Westgate Street London E8 3RL

STATUS

T: 07817 864 470 E: mail@dicksonarchitects.co.uk W: www.dicksonarchitects.co.uk

CLIENT UK & European Property Developments Ltd. PROJECT

Churchview Road, Twickenham London, TW2 5BT

DRAWING TITLE Proposed: Front & Rear Elevations

| <sup>SCALE</sup><br>1:50 @ A1 | 1:100 @ A3 | DATE<br>February | 2019 |
|-------------------------------|------------|------------------|------|
| јов NO.<br><b>144</b>         | DWG NO.    | .)700            | REV. |