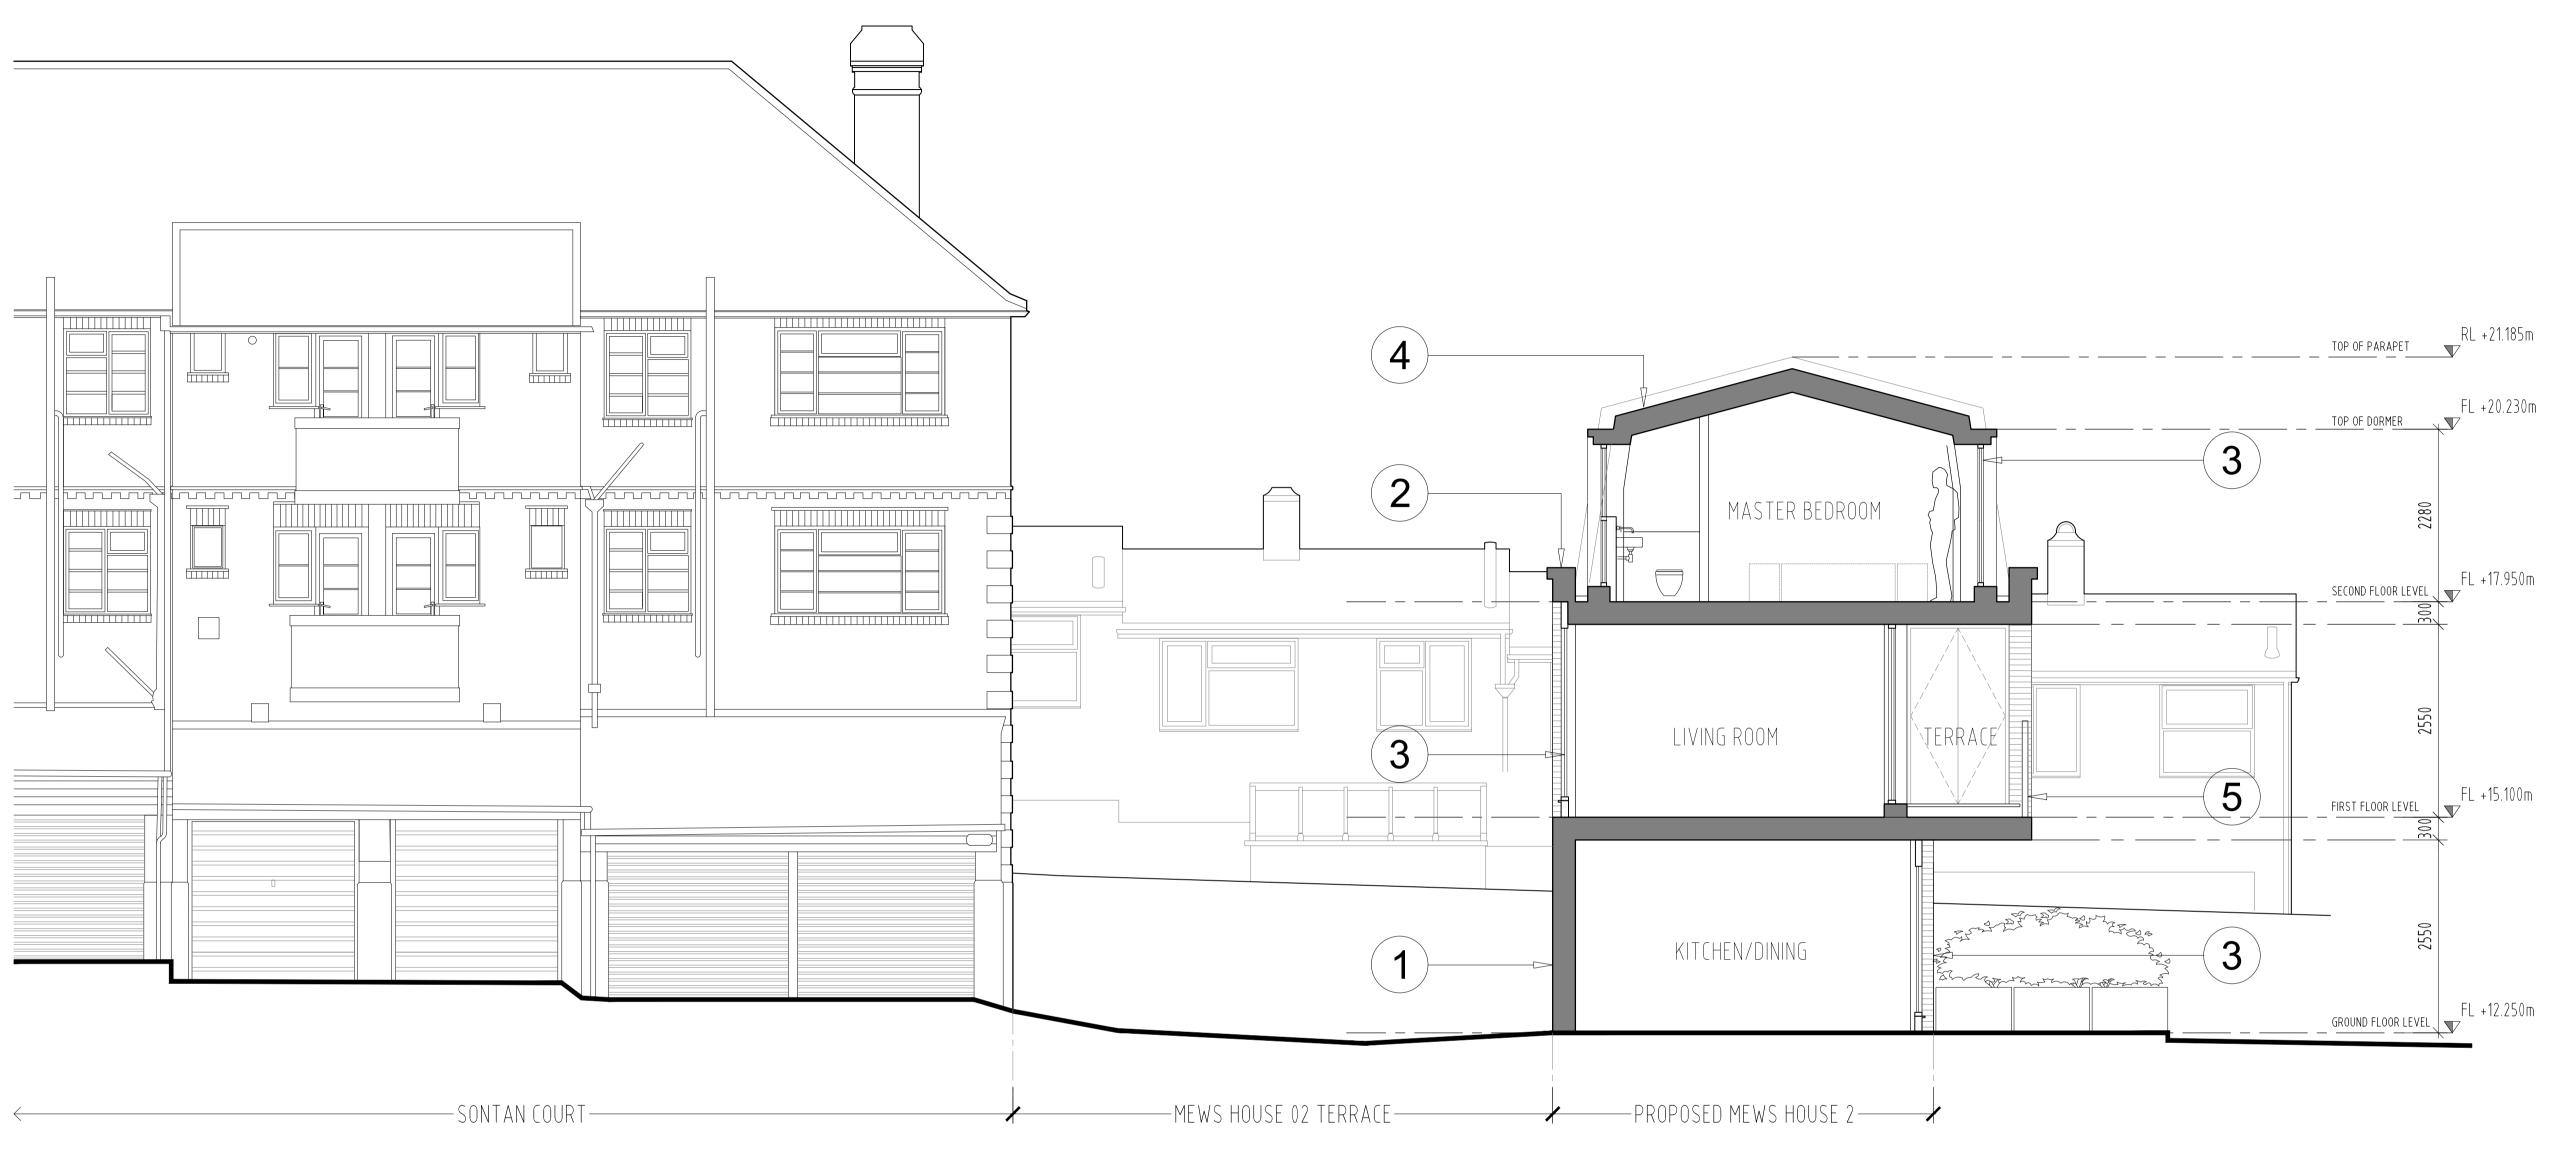

SECTION - PROPOSED SCALE 1:50 @ A1 GENERAL NOTES

EXISTING GARAGE PLAN BASED ON THE FOLLOWING INFORMATION RECEIVED: - MIAKODA DESIGNS ARCHITECTS DRAWINGS (MDL-1252-PL11, MDL-1252-PL01). - OS MAP 011053787 PURCHASED ON 25.10.2016.

- SITE OWNERSHIP (TITLE PLAN) RECEIVED FROM THE CLIENT 16.11.2016. - MEASURED SURVEY BY MK SURVEYS 26.04.2017.

MATERIAL KEY

1 BRICKWORK (MIXED MULTI)

2 RECONSTITUED STONE BAND (GREY)

DARK GREY ALUMINIUM WINDOWS

ZINC ROOF AND DORMER

5 METAL BALUSTRADE

04.02.2019 Issued for Comment REV | ISSUE DATE | REVISION NOTES GENERAL NOTES Do not scale. All written dimensions must be checked on site before work commences on site or in shop. Figured dimensions take preference over those scaled. Discrepancies, where identified, must be reported to the

## DICKSON ARCHITECTS

SCALE BAR

UK & European Property Developments Ltd.

Churchview Road, Twickenham London, TW2 5BT

DRAWING TITLE Proposed: Section

SCALE DATE 1:50 @ A1 1:100 @ A3 February 2019 JOB NO. 144