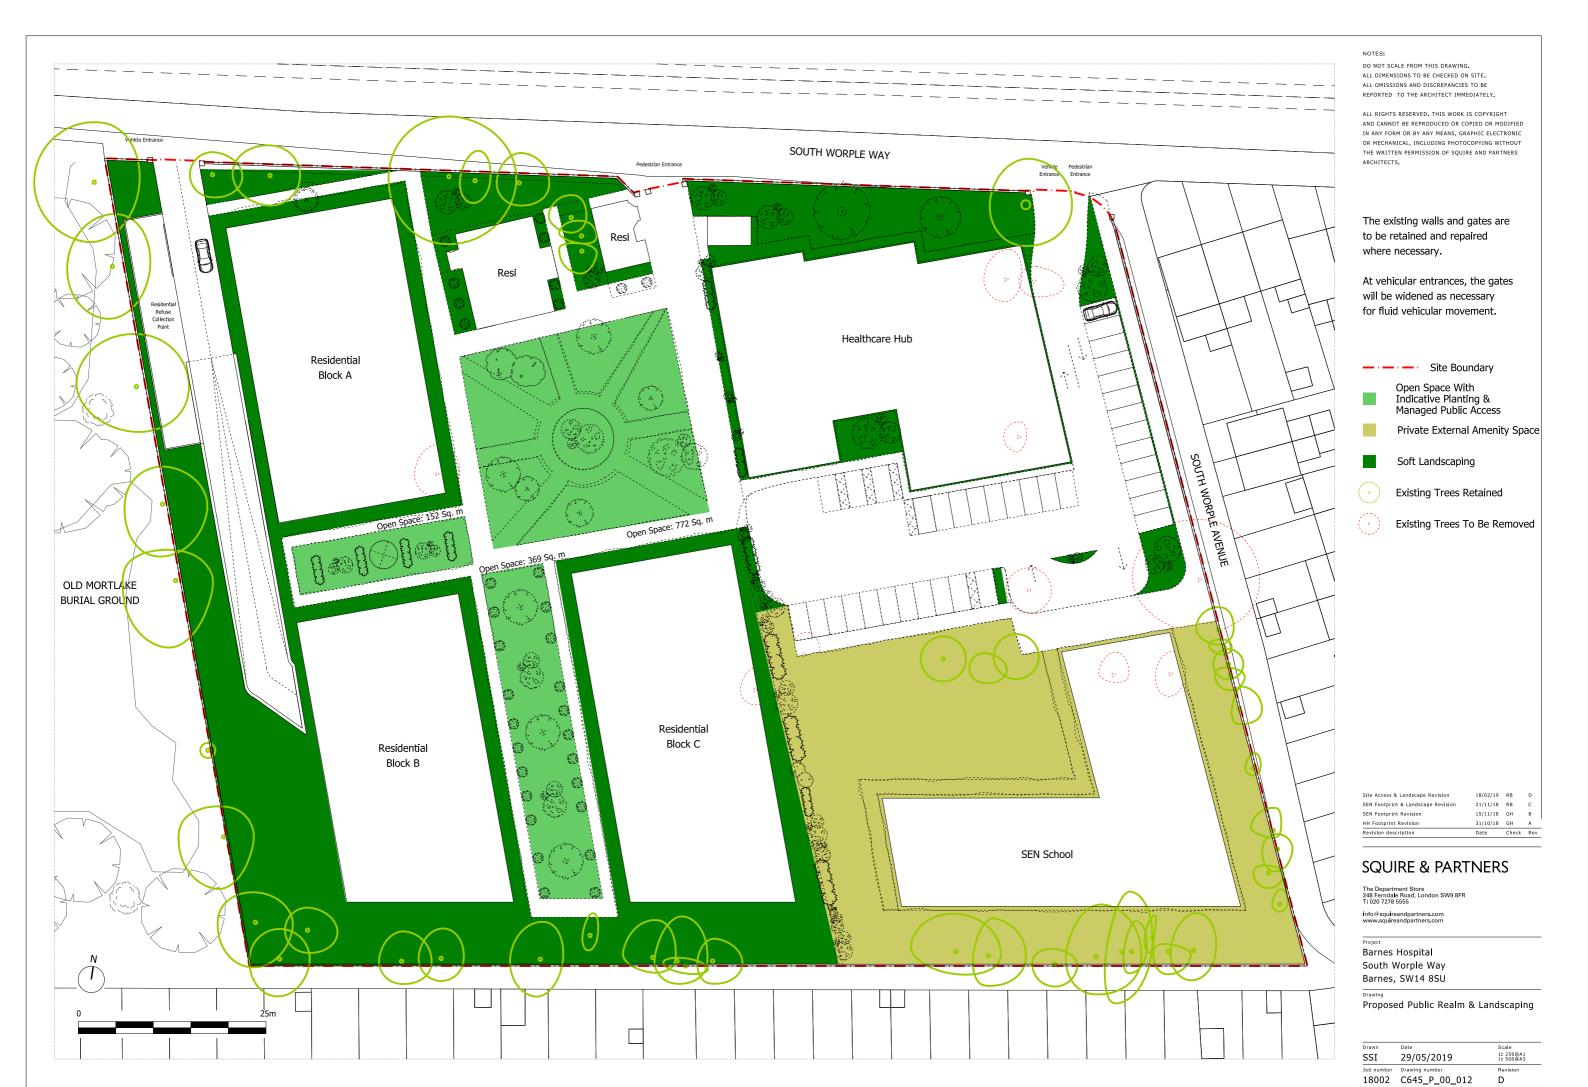

## 10.2 SEN School - Alternative Footprint - Drawing List

18002\_C645\_P\_00\_014 SEN School Option 2 - Proposed Building uses
18002\_C645\_P\_00\_015 SEN School Option 2 - Proposed Maximum Storey Heights
18002\_C645\_P\_00\_016 SEN School Option 2 - Maximum Building Extents
18002\_C645\_P\_00\_017 SEN School Option 2 - Pedestrian and Cycle Access
18002\_C645\_P\_00\_018 SEN School Option 2 - Vehicular Access
18002\_C645\_P\_00\_019 SEN School Option 2 - Public Realm and Landscaping