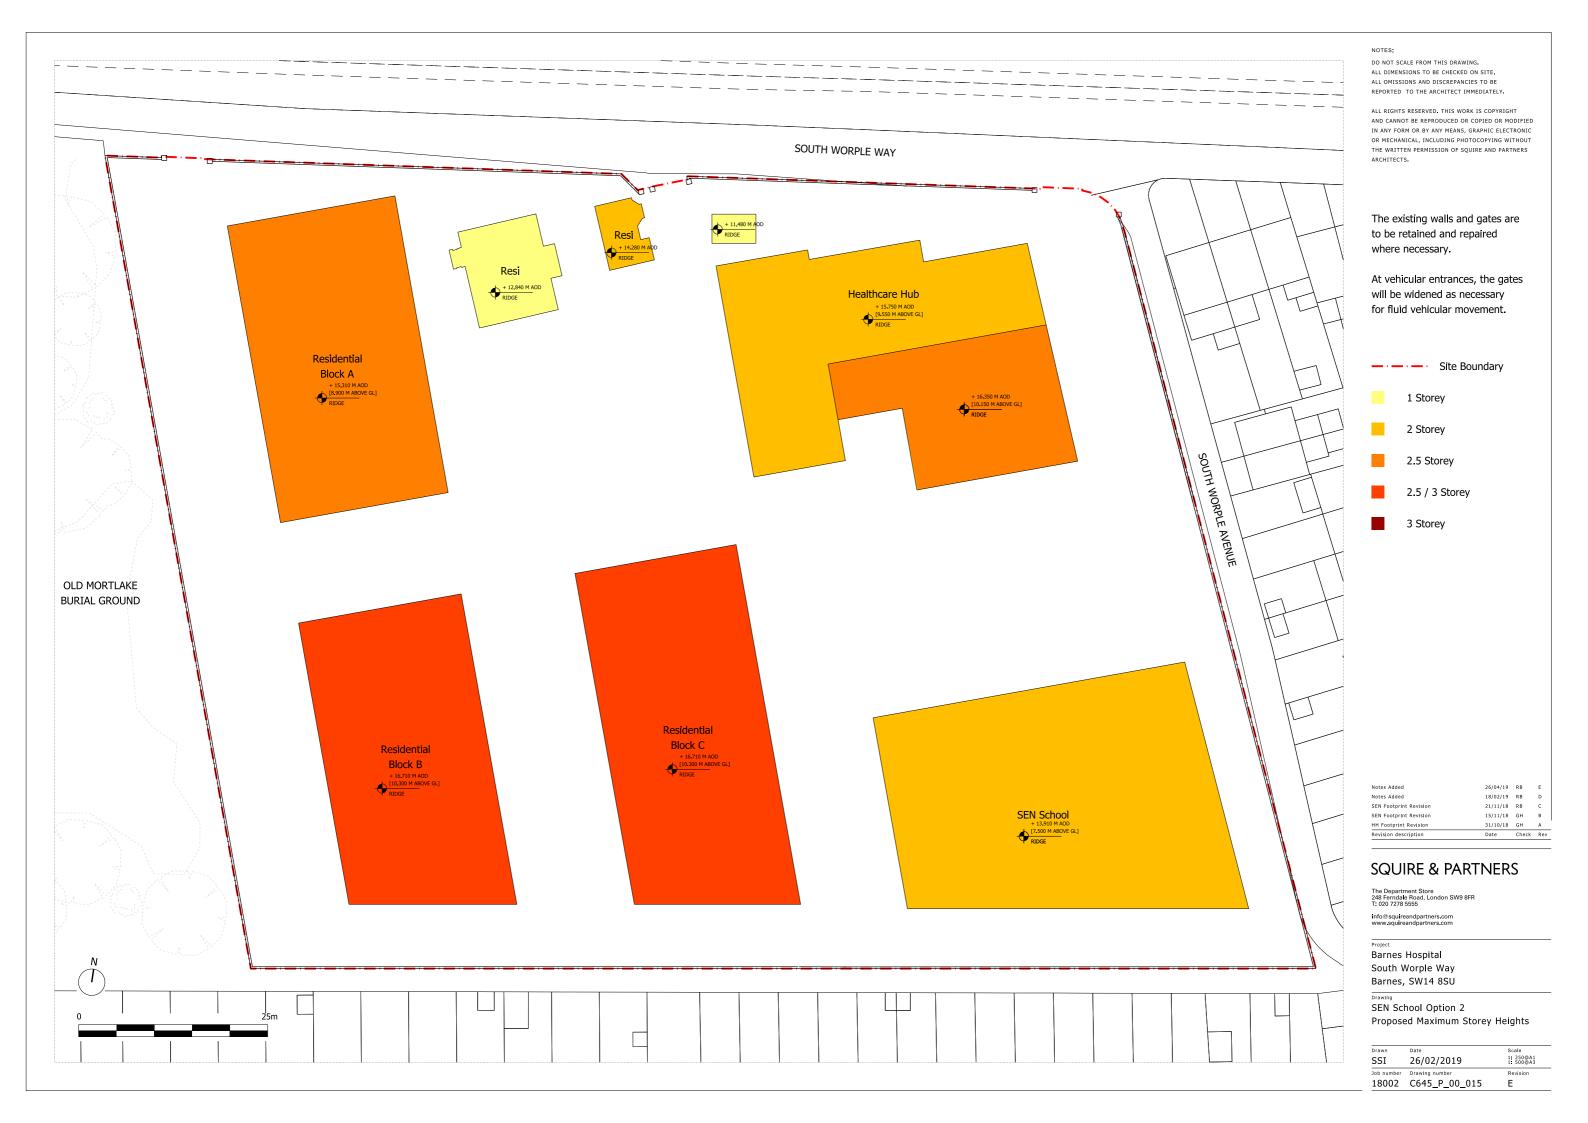

## 10.2 SEN School - Alternative Footprint - Drawing List

18002\_C645\_P\_00\_014 SEN School Option 2 - Proposed Building uses
18002\_C645\_P\_00\_015 SEN School Option 2 - Proposed Maximum Storey Heights
18002\_C645\_P\_00\_016 SEN School Option 2 - Maximum Building Extents
18002\_C645\_P\_00\_017 SEN School Option 2 - Pedestrian and Cycle Access
18002\_C645\_P\_00\_018 SEN School Option 2 - Vehicular Access
18002\_C645\_P\_00\_019 SEN School Option 2 - Public Realm and Landscaping