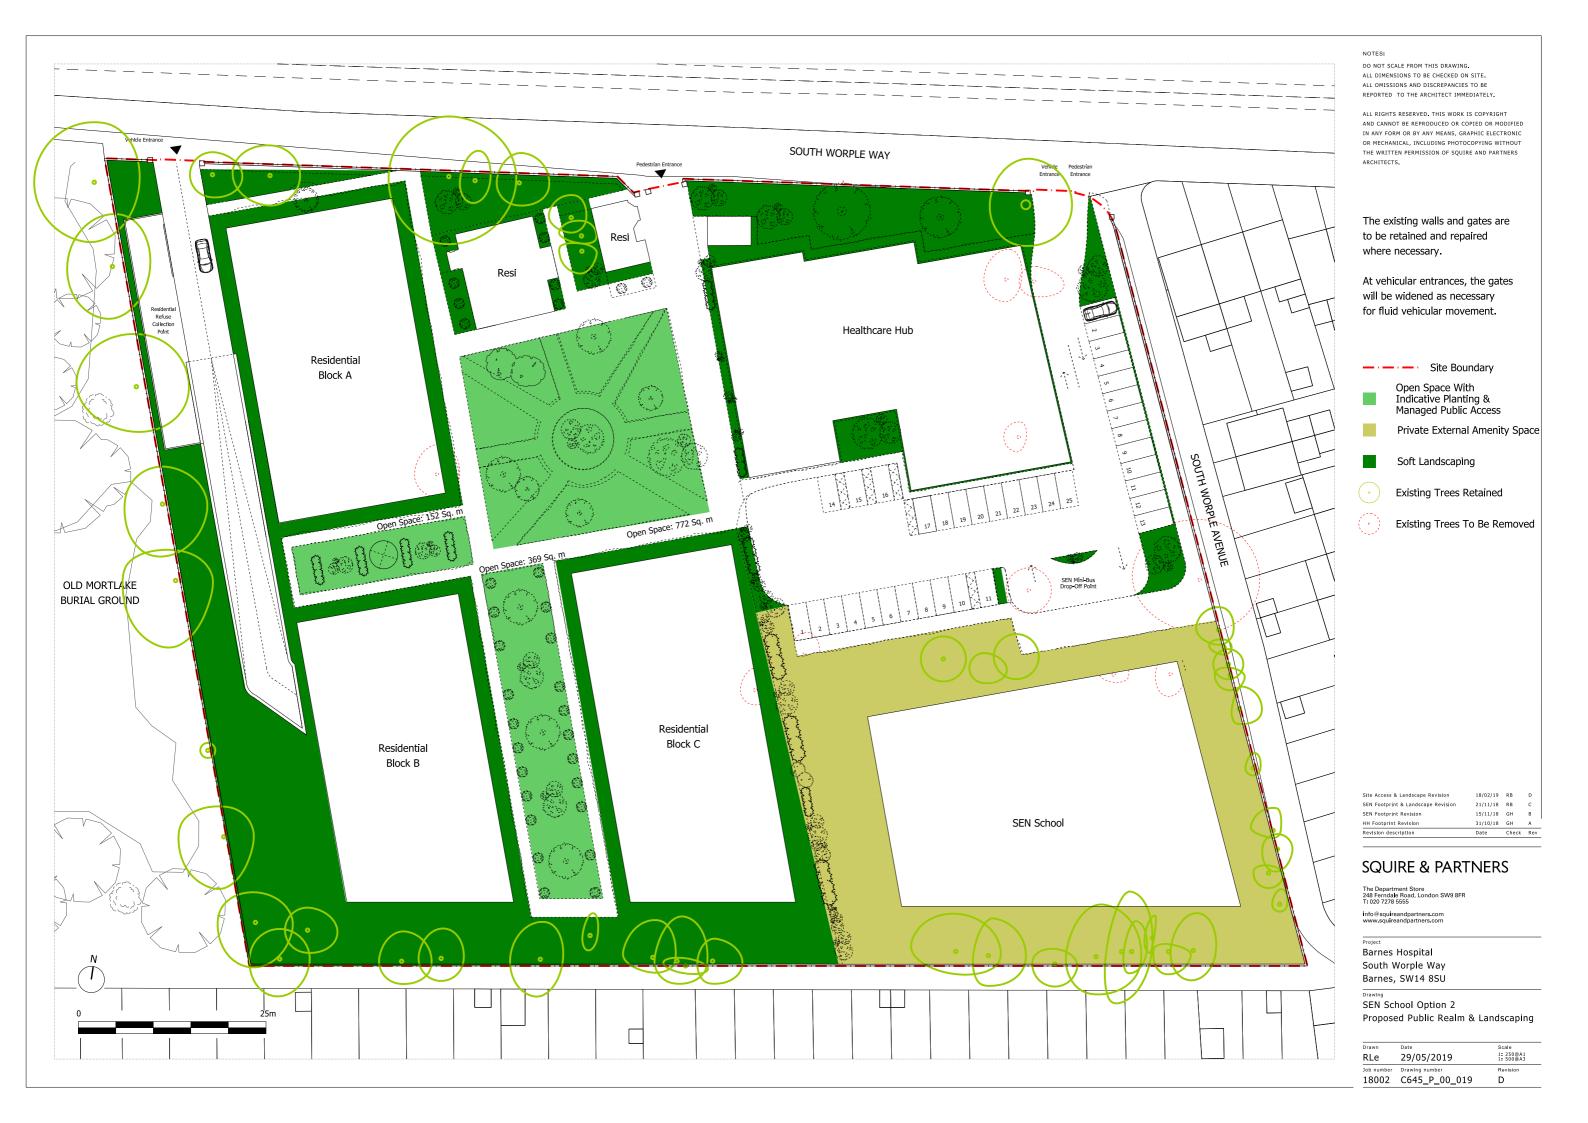

## 10.2 SEN School - Alternative Footprint - Drawing List

18002\_C645\_P\_00\_014 SEN School Option 2 - Proposed Building uses
18002\_C645\_P\_00\_015 SEN School Option 2 - Proposed Maximum Storey Heights
18002\_C645\_P\_00\_016 SEN School Option 2 - Maximum Building Extents
18002\_C645\_P\_00\_017 SEN School Option 2 - Pedestrian and Cycle Access
18002\_C645\_P\_00\_018 SEN School Option 2 - Vehicular Access
18002\_C645\_P\_00\_019 SEN School Option 2 - Public Realm and Landscaping