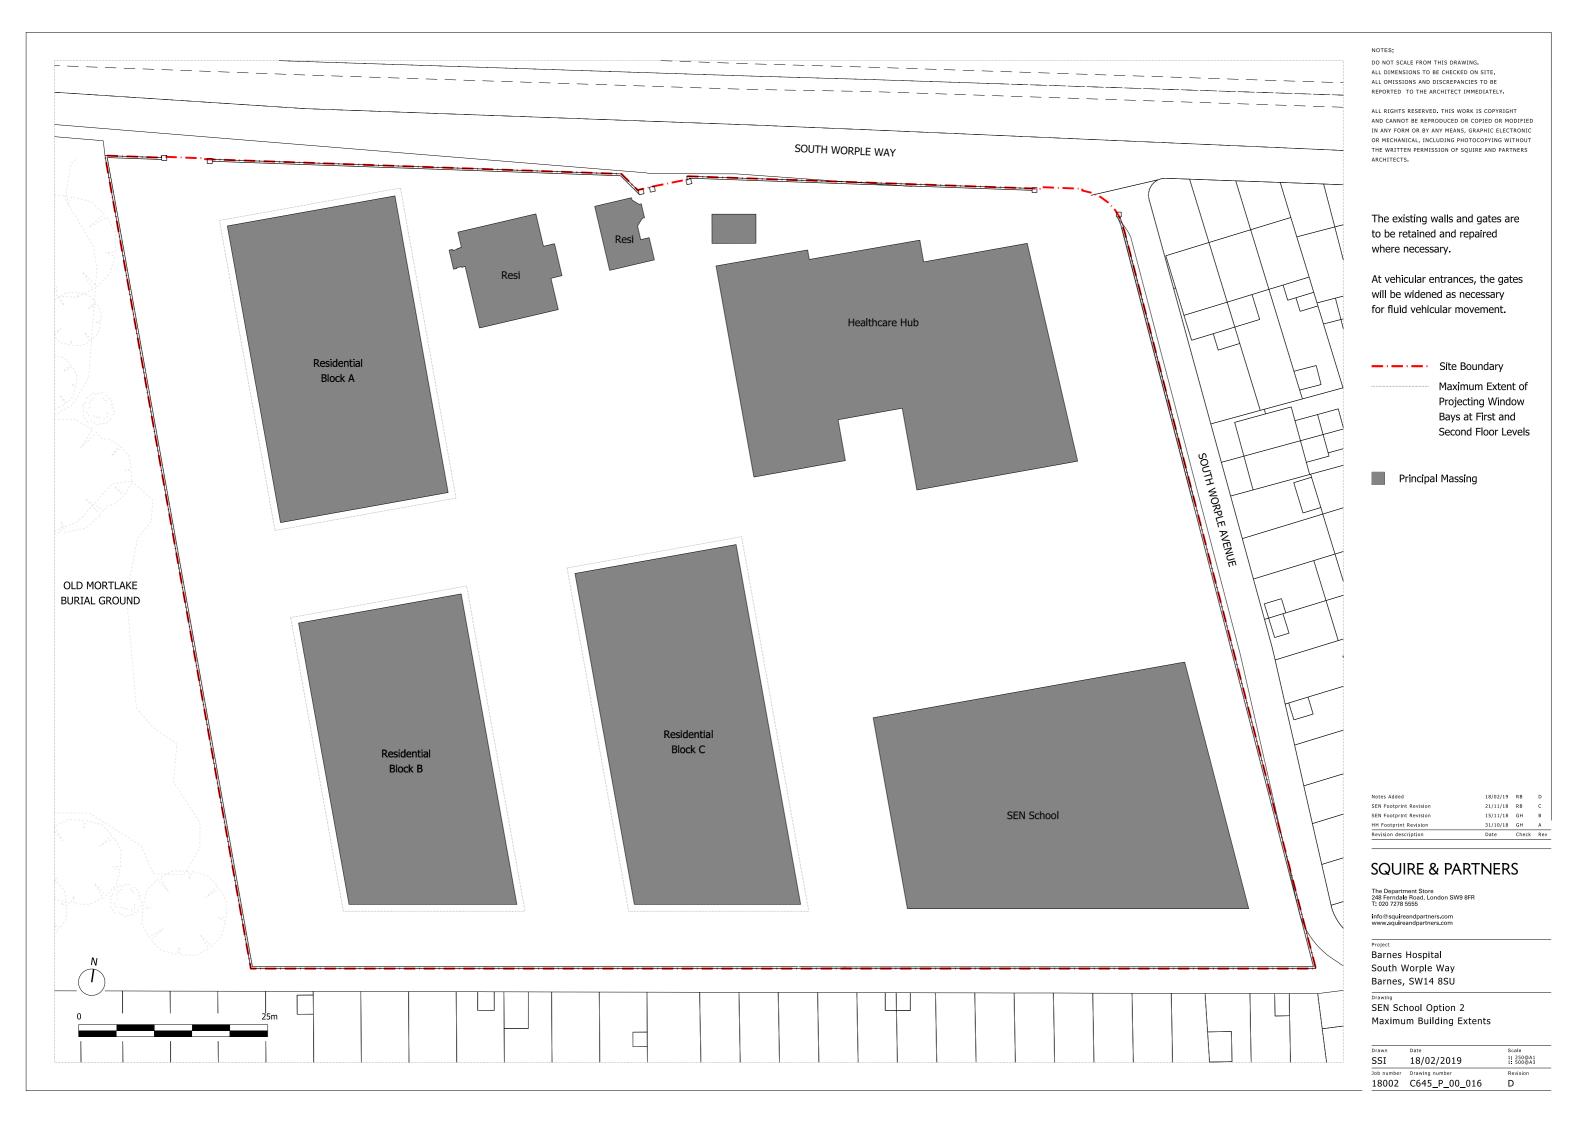

## 10.2 SEN School - Alternative Footprint - Drawing List

18002\_C645\_P\_00\_014 SEN School Option 2 - Proposed Building uses
18002\_C645\_P\_00\_015 SEN School Option 2 - Proposed Maximum Storey Heights
18002\_C645\_P\_00\_016 SEN School Option 2 - Maximum Building Extents
18002\_C645\_P\_00\_017 SEN School Option 2 - Pedestrian and Cycle Access
18002\_C645\_P\_00\_018 SEN School Option 2 - Vehicular Access
18002\_C645\_P\_00\_019 SEN School Option 2 - Public Realm and Landscaping