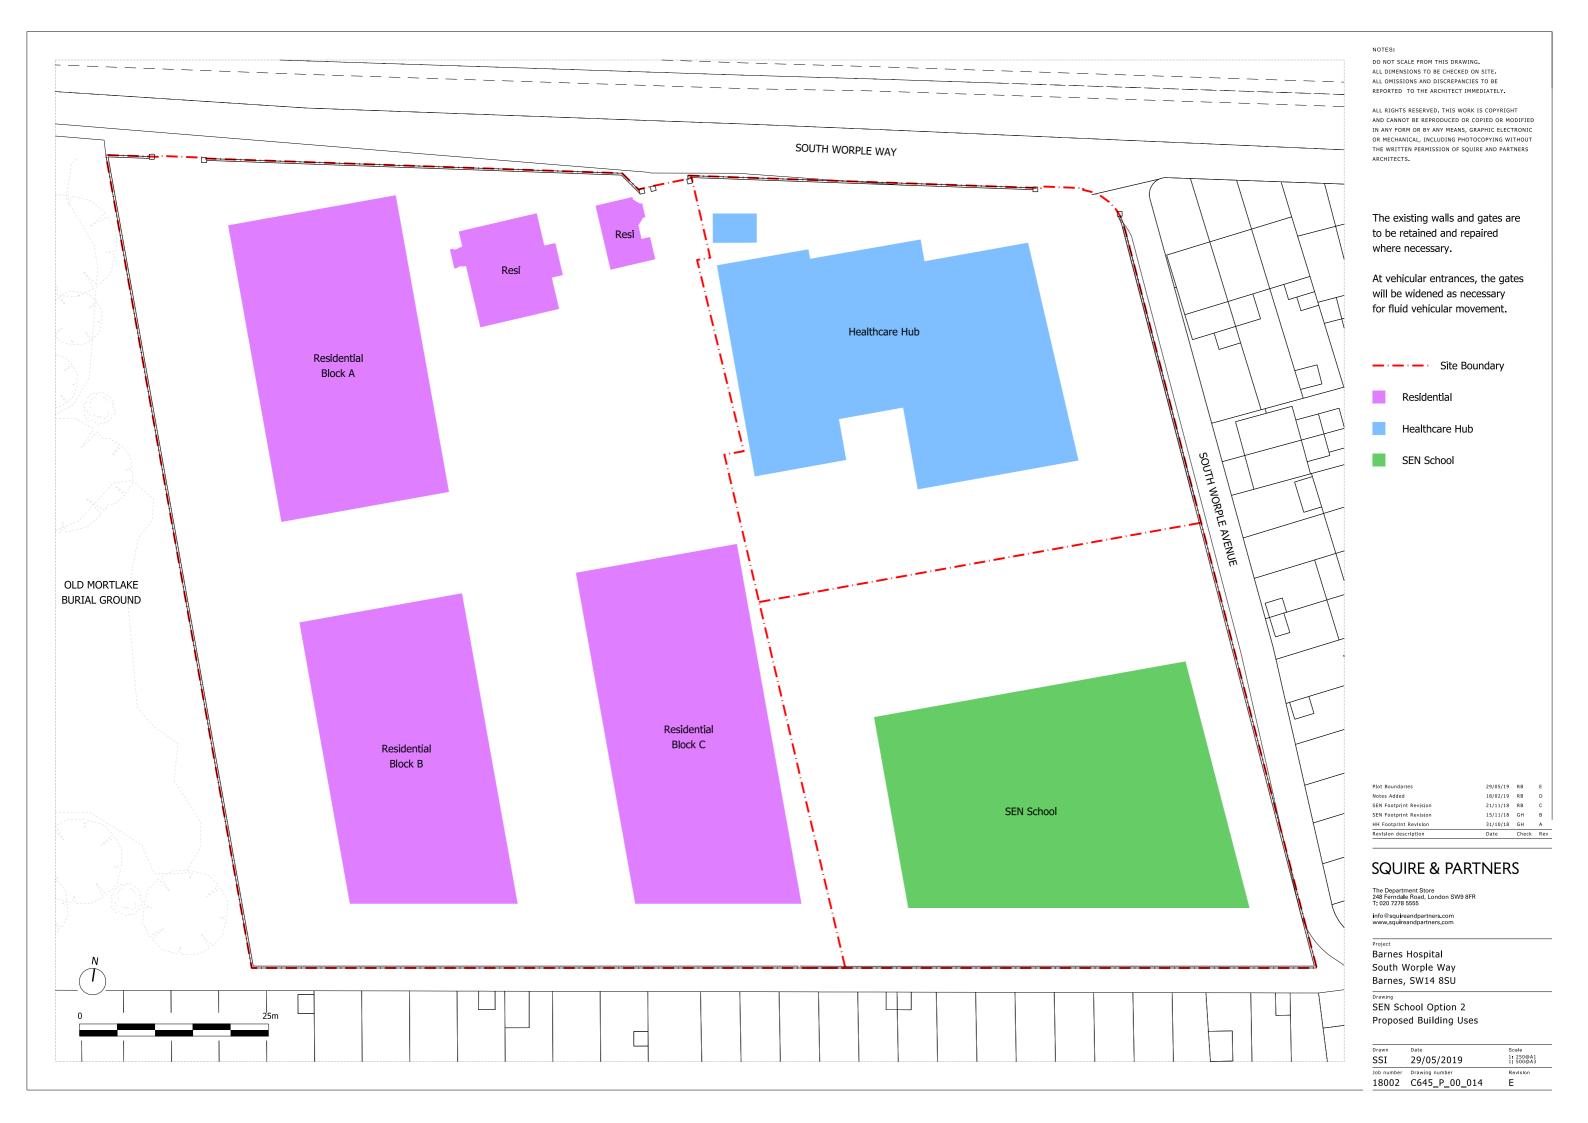

## 10.2 SEN School - Alternative Footprint - Drawing List

18002\_C645\_P\_00\_014 SEN School Option 2 - Proposed Building uses
18002\_C645\_P\_00\_015 SEN School Option 2 - Proposed Maximum Storey Heights
18002\_C645\_P\_00\_016 SEN School Option 2 - Maximum Building Extents
18002\_C645\_P\_00\_017 SEN School Option 2 - Pedestrian and Cycle Access
18002\_C645\_P\_00\_018 SEN School Option 2 - Vehicular Access
18002\_C645\_P\_00\_019 SEN School Option 2 - Public Realm and Landscaping