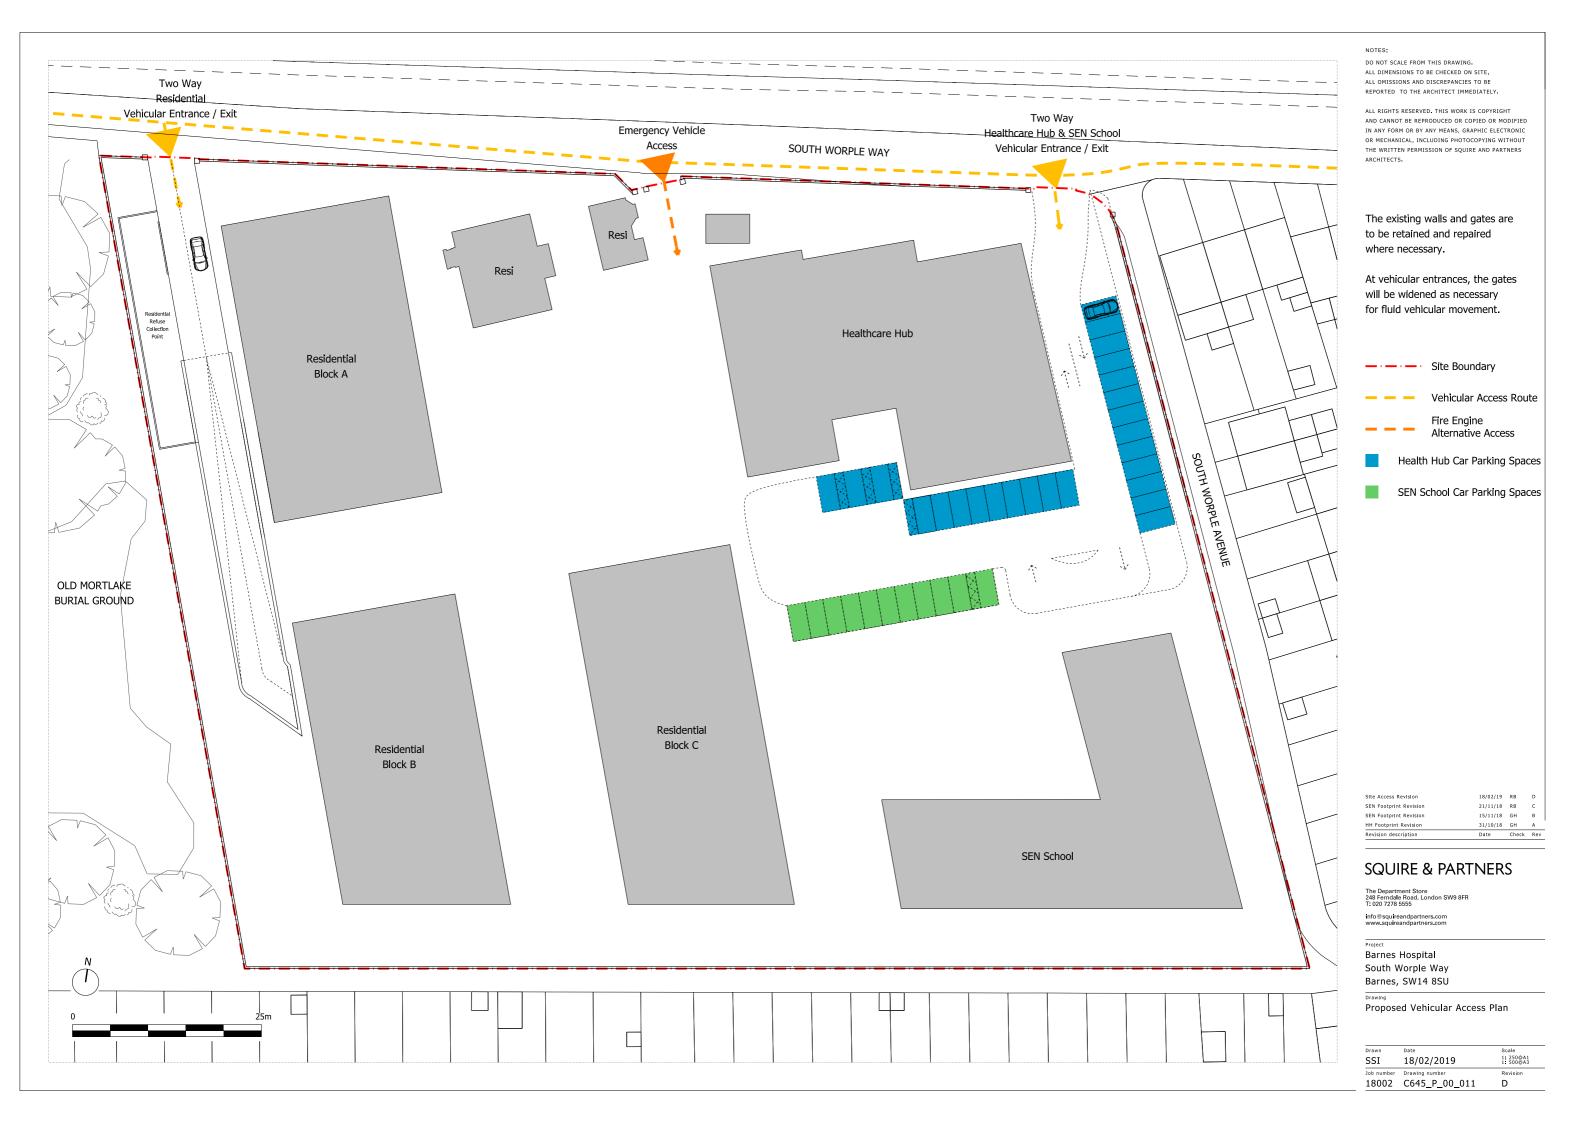

## 10.2 SEN School - Alternative Footprint - Drawing List

18002\_C645\_P\_00\_014 SEN School Option 2 - Proposed Building uses
18002\_C645\_P\_00\_015 SEN School Option 2 - Proposed Maximum Storey Heights
18002\_C645\_P\_00\_016 SEN School Option 2 - Maximum Building Extents
18002\_C645\_P\_00\_017 SEN School Option 2 - Pedestrian and Cycle Access
18002\_C645\_P\_00\_018 SEN School Option 2 - Vehicular Access
18002\_C645\_P\_00\_019 SEN School Option 2 - Public Realm and Landscaping