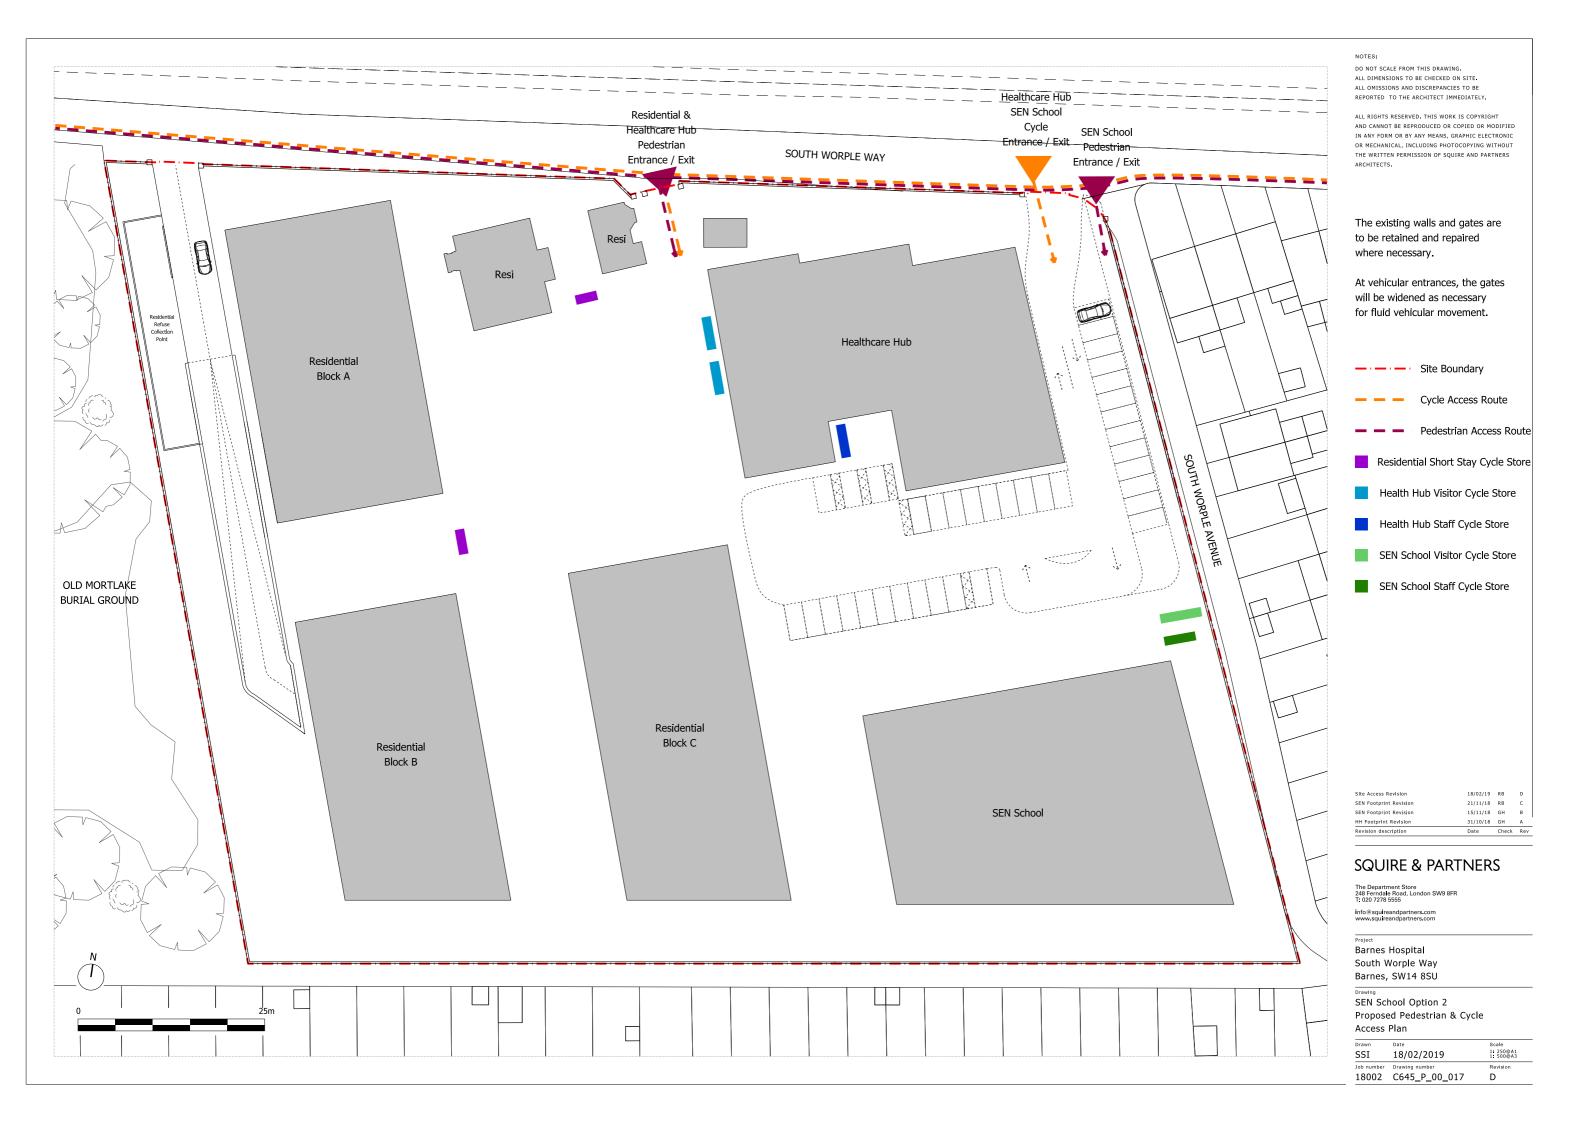

## 10.2 SEN School - Alternative Footprint - Drawing List

18002\_C645\_P\_00\_014 SEN School Option 2 - Proposed Building uses
18002\_C645\_P\_00\_015 SEN School Option 2 - Proposed Maximum Storey Heights
18002\_C645\_P\_00\_016 SEN School Option 2 - Maximum Building Extents
18002\_C645\_P\_00\_017 SEN School Option 2 - Pedestrian and Cycle Access
18002\_C645\_P\_00\_018 SEN School Option 2 - Vehicular Access
18002\_C645\_P\_00\_019 SEN School Option 2 - Public Realm and Landscaping