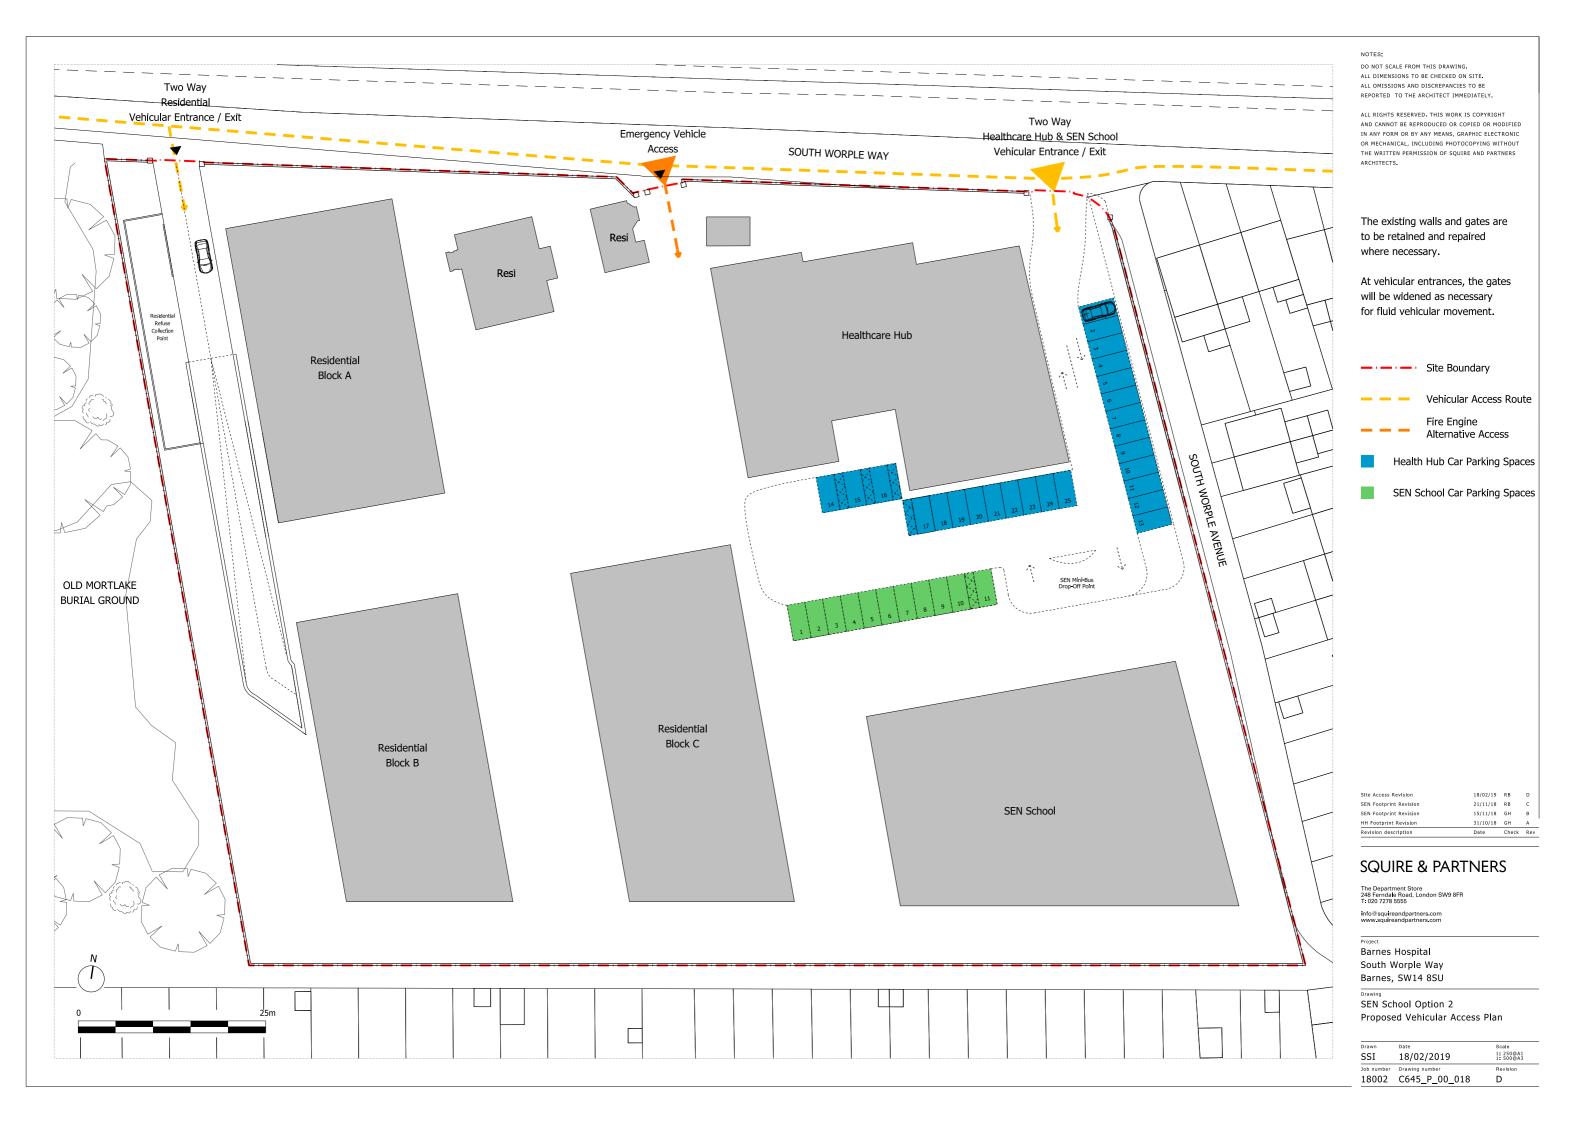

## 10.2 SEN School - Alternative Footprint - Drawing List

18002\_C645\_P\_00\_014 SEN School Option 2 - Proposed Building uses
18002\_C645\_P\_00\_015 SEN School Option 2 - Proposed Maximum Storey Heights
18002\_C645\_P\_00\_016 SEN School Option 2 - Maximum Building Extents
18002\_C645\_P\_00\_017 SEN School Option 2 - Pedestrian and Cycle Access
18002\_C645\_P\_00\_018 SEN School Option 2 - Vehicular Access
18002\_C645\_P\_00\_019 SEN School Option 2 - Public Realm and Landscaping