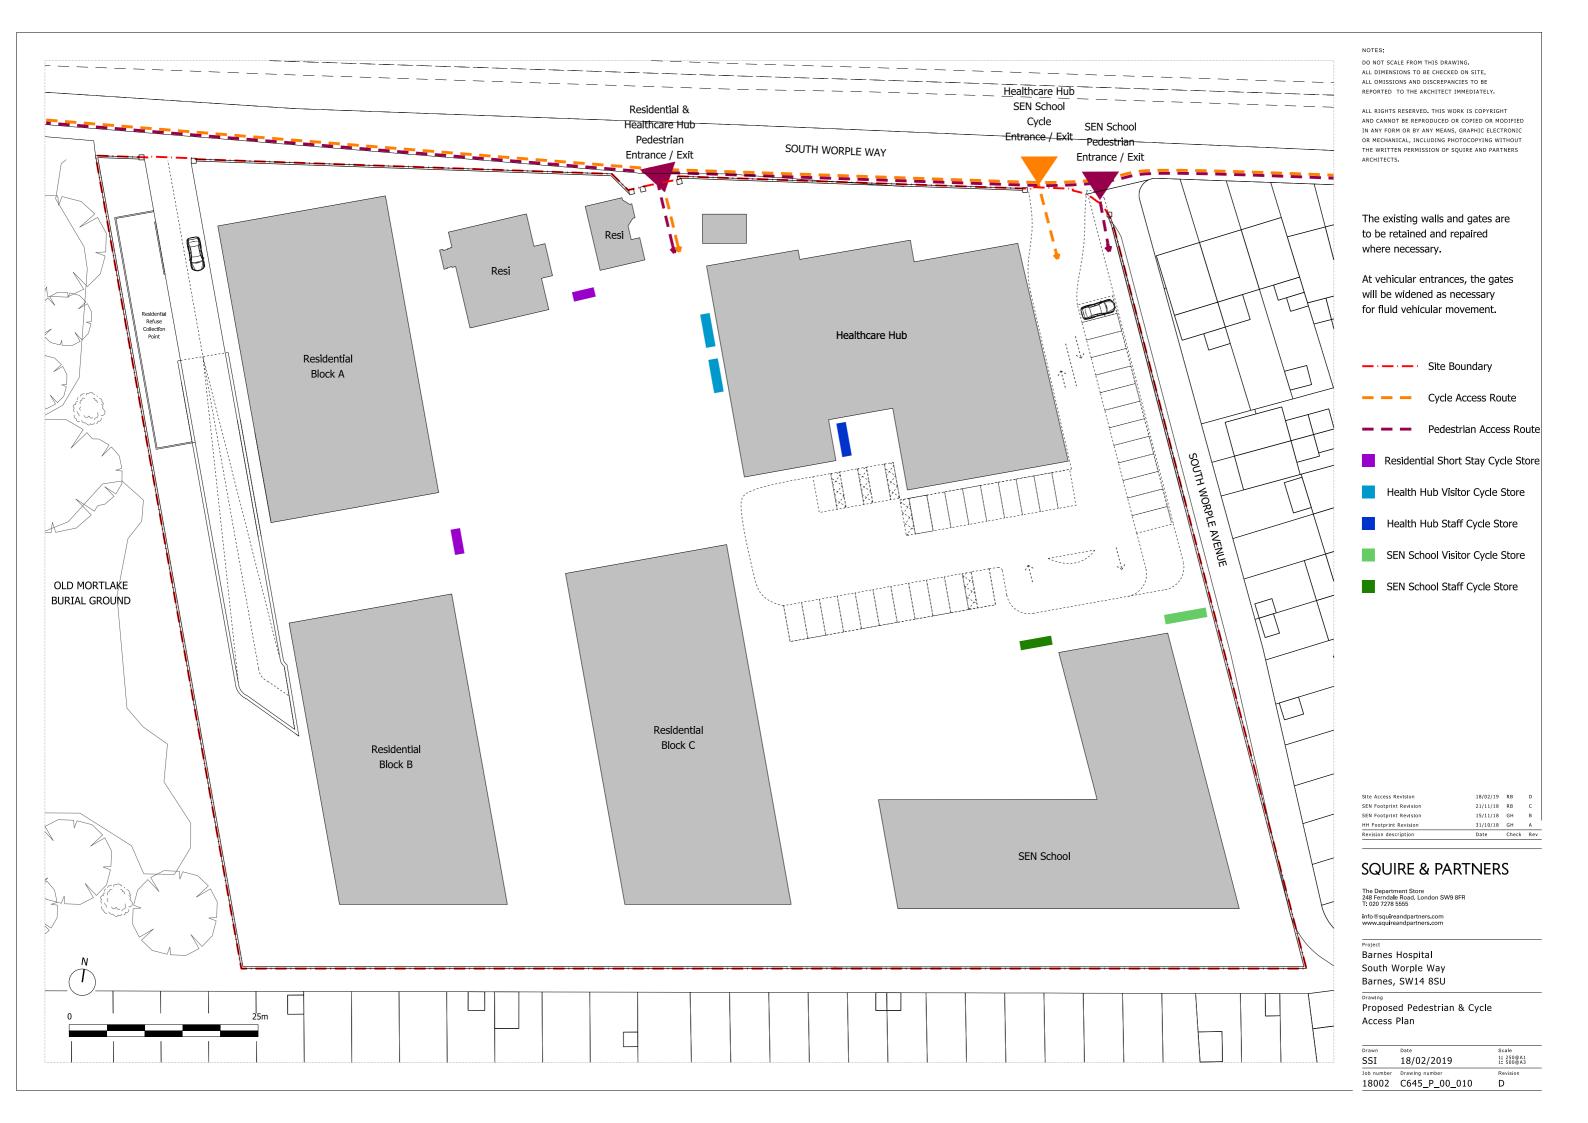

## 10.2 SEN School - Alternative Footprint - Drawing List

18002\_C645\_P\_00\_014 SEN School Option 2 - Proposed Building uses
18002\_C645\_P\_00\_015 SEN School Option 2 - Proposed Maximum Storey Heights
18002\_C645\_P\_00\_016 SEN School Option 2 - Maximum Building Extents
18002\_C645\_P\_00\_017 SEN School Option 2 - Pedestrian and Cycle Access
18002\_C645\_P\_00\_018 SEN School Option 2 - Vehicular Access
18002\_C645\_P\_00\_019 SEN School Option 2 - Public Realm and Landscaping