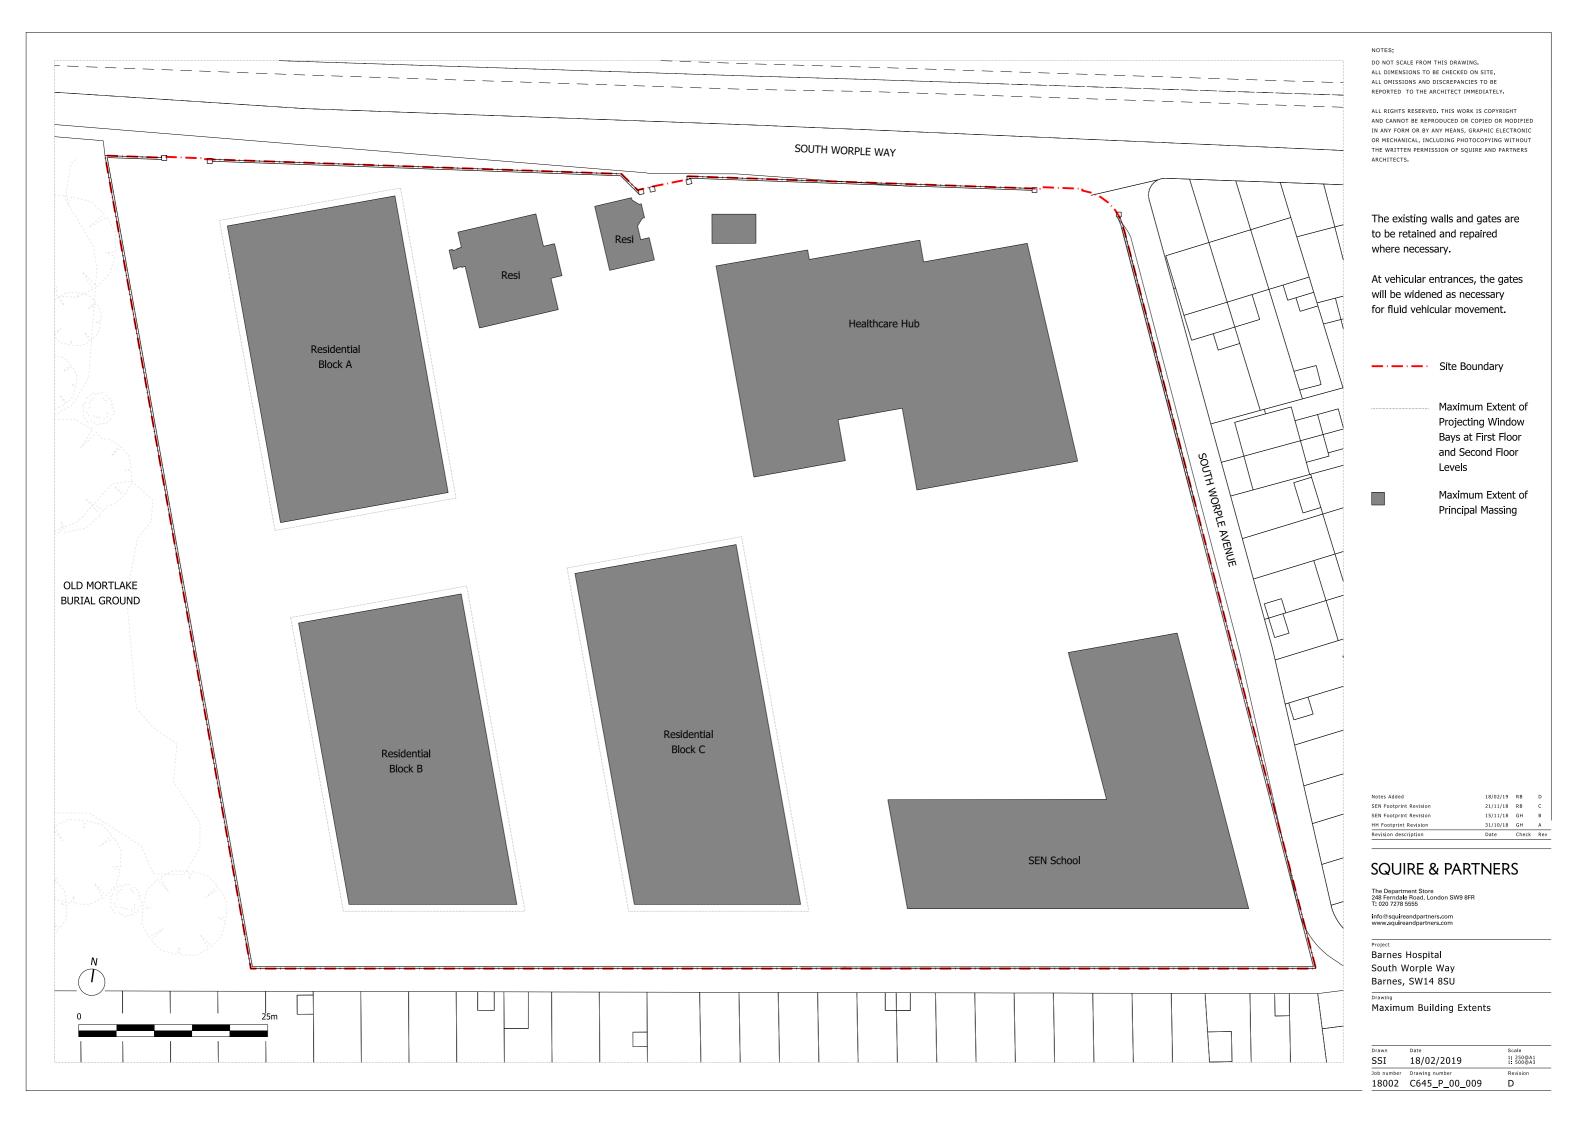

— · — · Site Boundary

Site Area: 14350 m2

Revision of Fleming Lodge

18/12/18 GH A Date Check Re