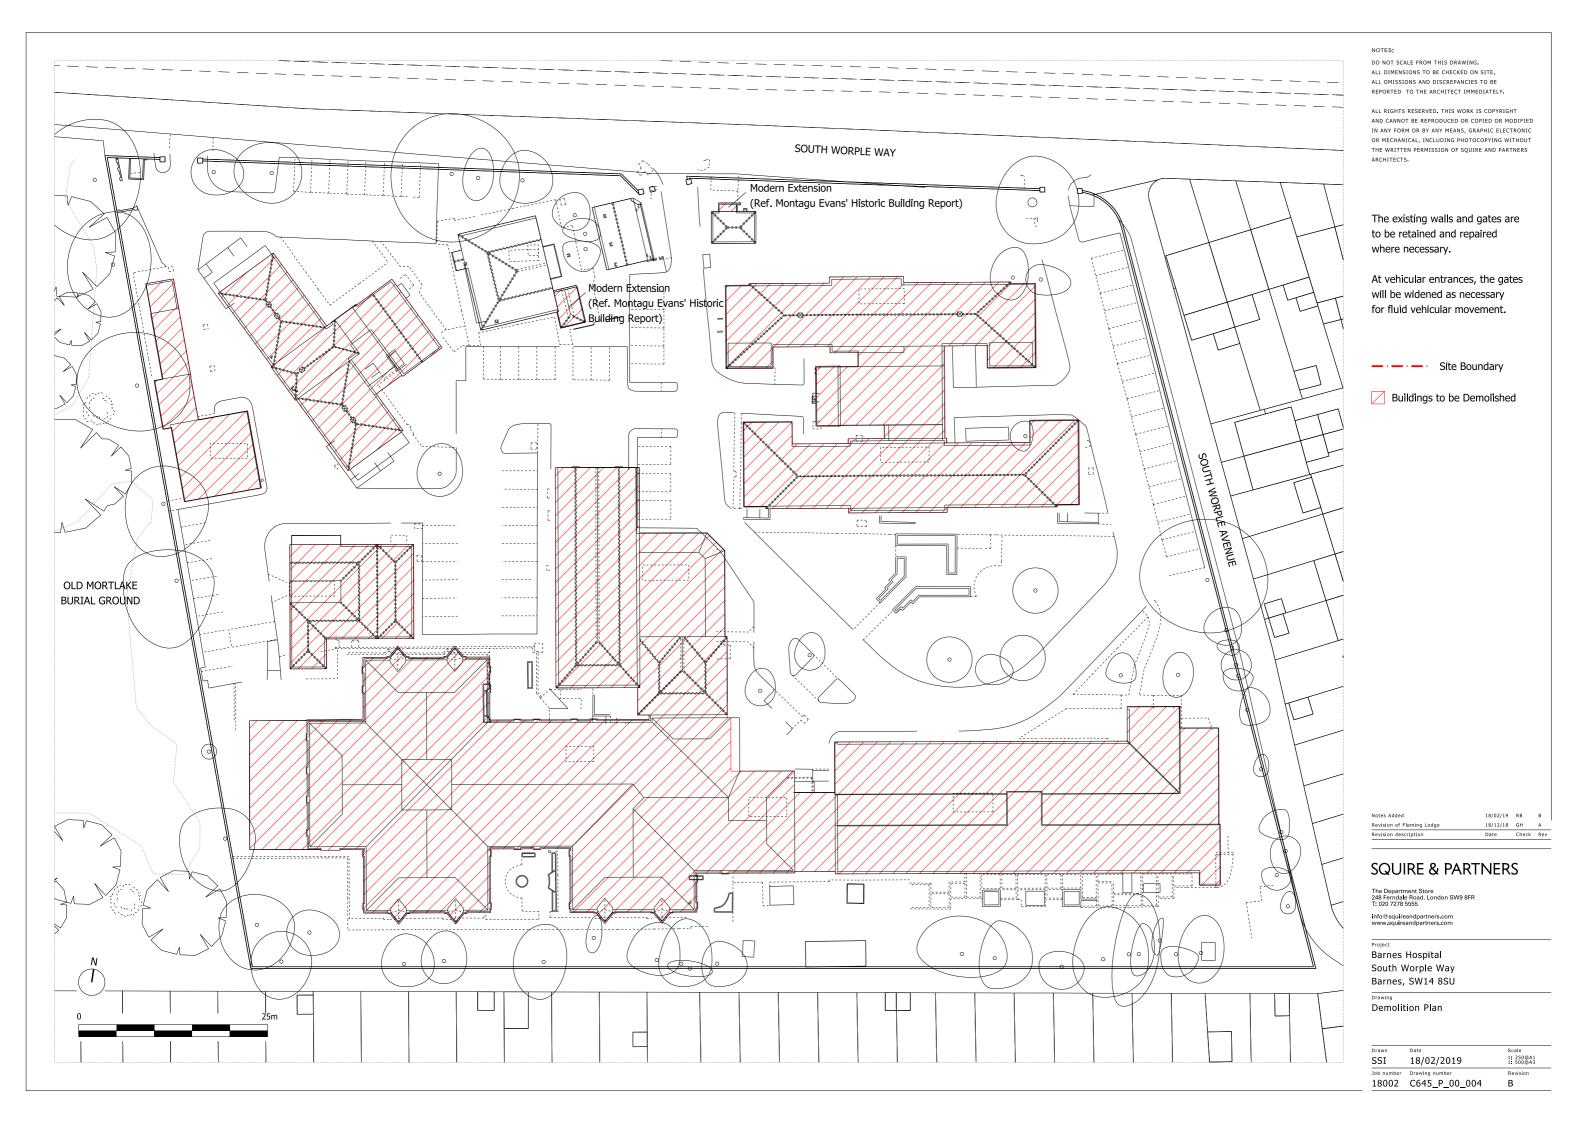

quireandpartners.com www.squireandpartners.com

Barnes Hospital South Worple Way Barnes, SW14 8SU

Site Location Plan

| Drawn      | Date           | Scale                    |
|------------|----------------|--------------------------|
| SSI        | 18/12/2018     | 1: 1250@A1<br>1: 2500@A3 |
| Job number | Drawing number | Revision                 |
| 18002      | C645_P_00_001  | Α                        |



IN ANY FORM OR BY ANY MEANS, GRAPHIC ELECTRONIC OR MECHANICAL, INCLUDING PHOTOCOPYING WITHOUT

| Drawn      | Date           | Scale                  |
|------------|----------------|------------------------|
| SSI        | 18/12/2018     | 1: 250@A1<br>1: 500@A3 |
| Job number | Drawing number | Revision               |
| 18002      | C645_P_00_002  | Α                      |























## 10.2 SEN School - Alternative Footprint - Drawing List

18002\_C645\_P\_00\_014 SEN School Option 2 - Proposed Building uses
18002\_C645\_P\_00\_015 SEN School Option 2 - Proposed Maximum Storey Heights
18002\_C645\_P\_00\_016 SEN School Option 2 - Maximum Building Extents
18002\_C645\_P\_00\_017 SEN School Option 2 - Pedestrian and Cycle Access
18002\_C645\_P\_00\_018 SEN School Option 2 - Vehicular Access
18002\_C645\_P\_00\_019 SEN School Option 2 - Public Realm and Landscaping