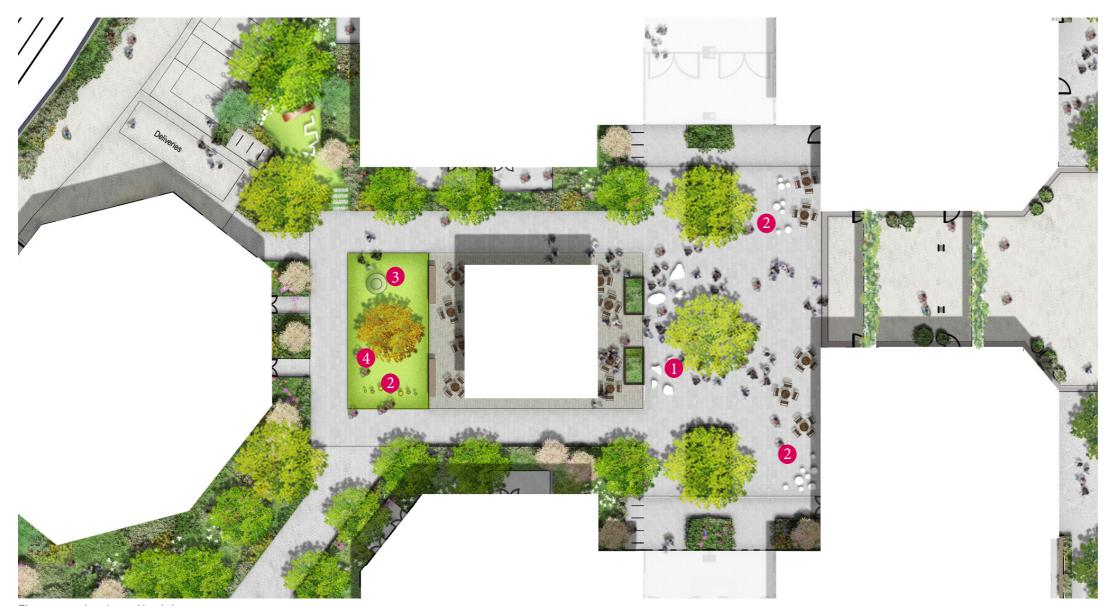

## 1.45 Play Strategy - Residential amenity courtyards - Block C design

Play spaces - doorstep and local play