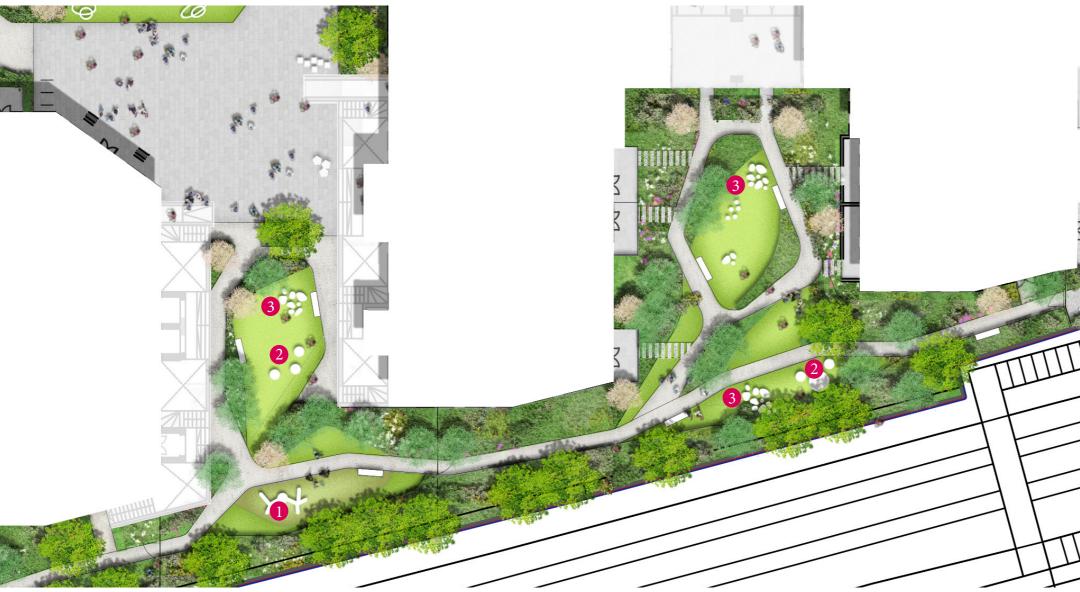

## 1.42 Play Strategy - Homezones/shared space - carpark 1 design

## 1.43 Play Strategy - Public open space

Play spaces - doorstep and local play

## 1.44 Play Strategy - Homezones/shared space - carpark 2 design

## 1.45 Play Strategy - Residential amenity courtyards - Block C design

Play spaces - doorstep and local play

### 1.46 Play Strategy - Residential amenity courtyards - Block D design

Play spaces - doorstep and local play