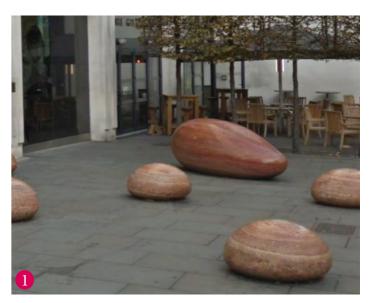

## 1.43 Play Strategy - Public open space

Play spaces - doorstep and local play