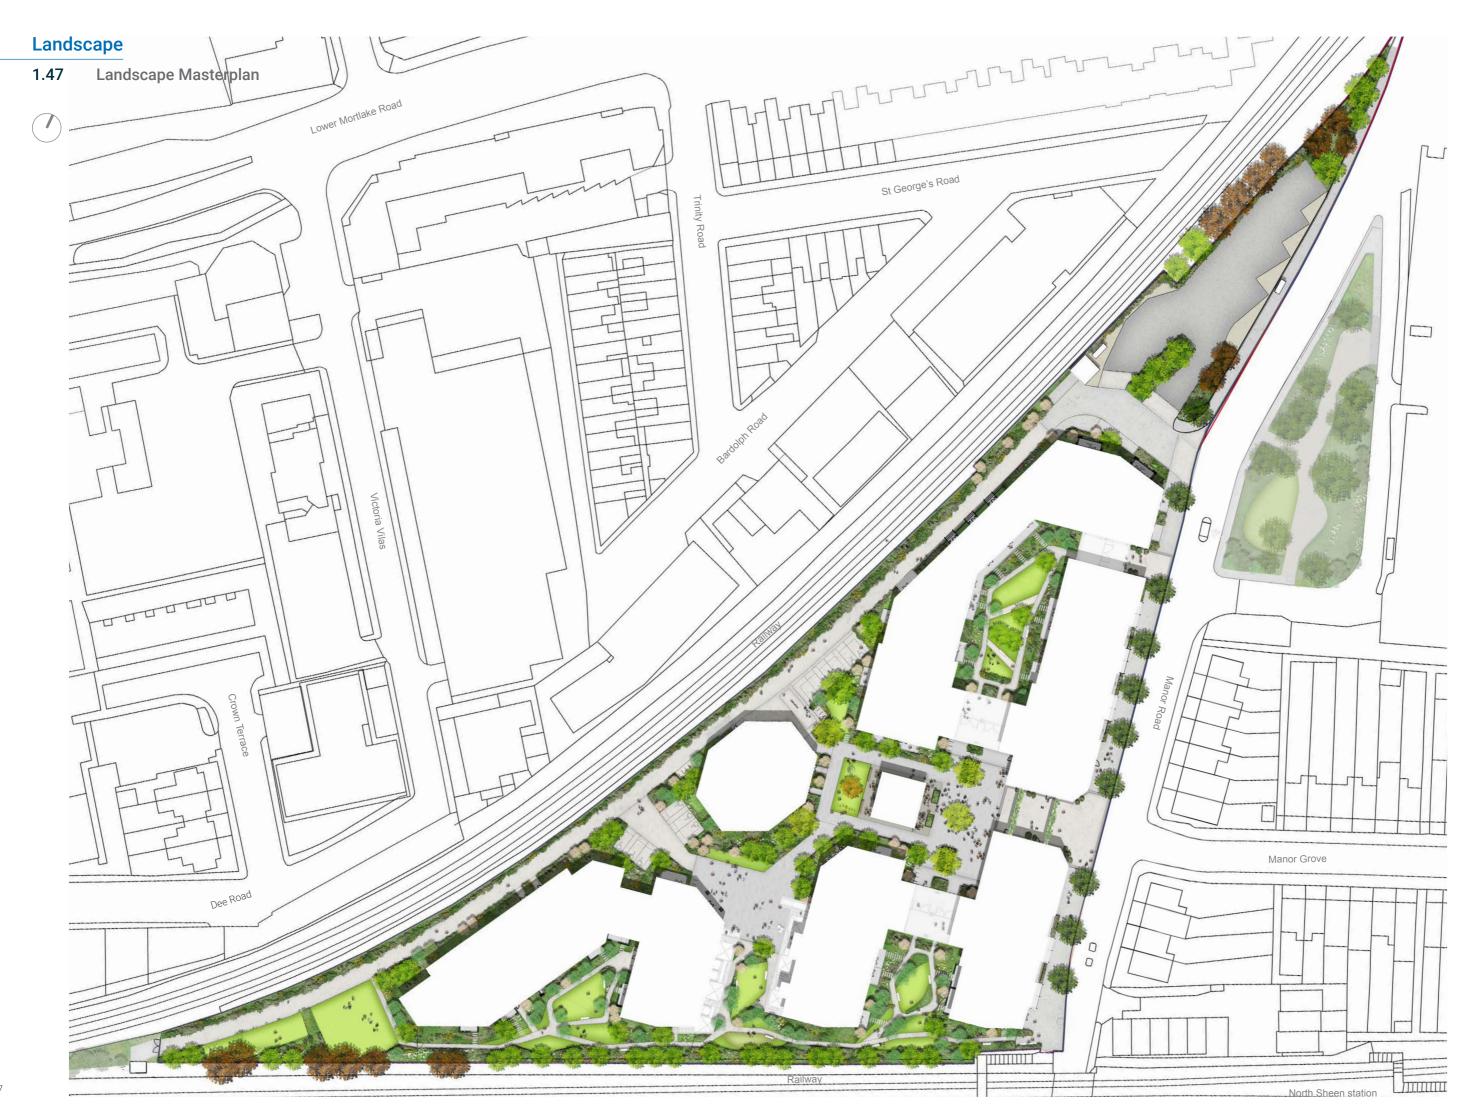

## 1.42 Play Strategy - Homezones/shared space - carpark 1 design









## 1.43 Play Strategy - Public open space











Play spaces - doorstep and local play

## 1.44 Play Strategy - Homezones/shared space - carpark 2 design









## 1.45 Play Strategy - Residential amenity courtyards - Block C design









Play spaces - doorstep and local play

## Landscape

### 1.46 Play Strategy - Residential amenity courtyards - Block D design









Play spaces - doorstep and local play



# **Assael**

**Assael Architecture Limited** 123 Upper Richmond Road London SW15 2TL

**)** +44 (0)207 736 7744

www.assael.co.uk

#### **Document Control Form**

A3004 Project number

Project title Manor Road

Landscape Addendum Document title

Client Avanton

Revision R1 Document status

May 2019 Date of issue

Lizzie Hennig, Admin Prepared by

Checked by Holly Barker, Architect

Assael Architecture Limited has prepared this document in accordance with the instructions of the Client under the agreed Terms of Appointment. This document is for the sole and specific use of the Client and Assael Architecture shall not be responsible for any use of the document or its contents for any purpose other than that for which it was prepared and provided. Should the Client require to pass copies o