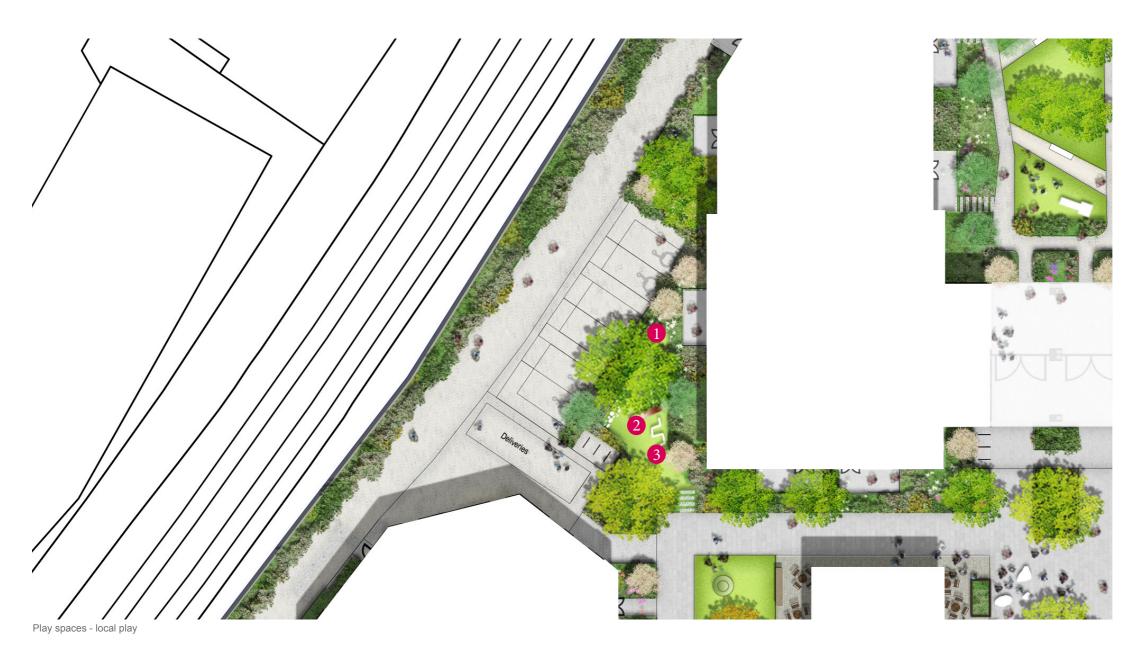

## 1.43 Play Strategy - Public open space

Play spaces - doorstep and local play