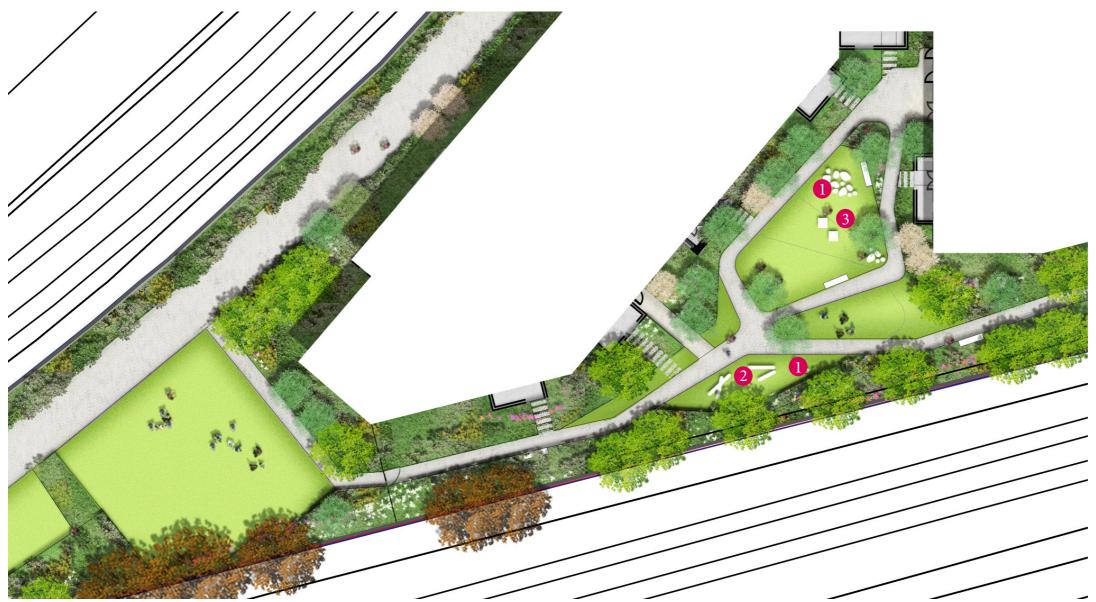

## 1.43 Play Strategy - Public open space

Play spaces - doorstep and local play

## 1.45 Play Strategy - Residential amenity courtyards - Block C design

Play spaces - doorstep and local play

### 1.46 Play Strategy - Residential amenity courtyards - Block D design

Play spaces - doorstep and local play