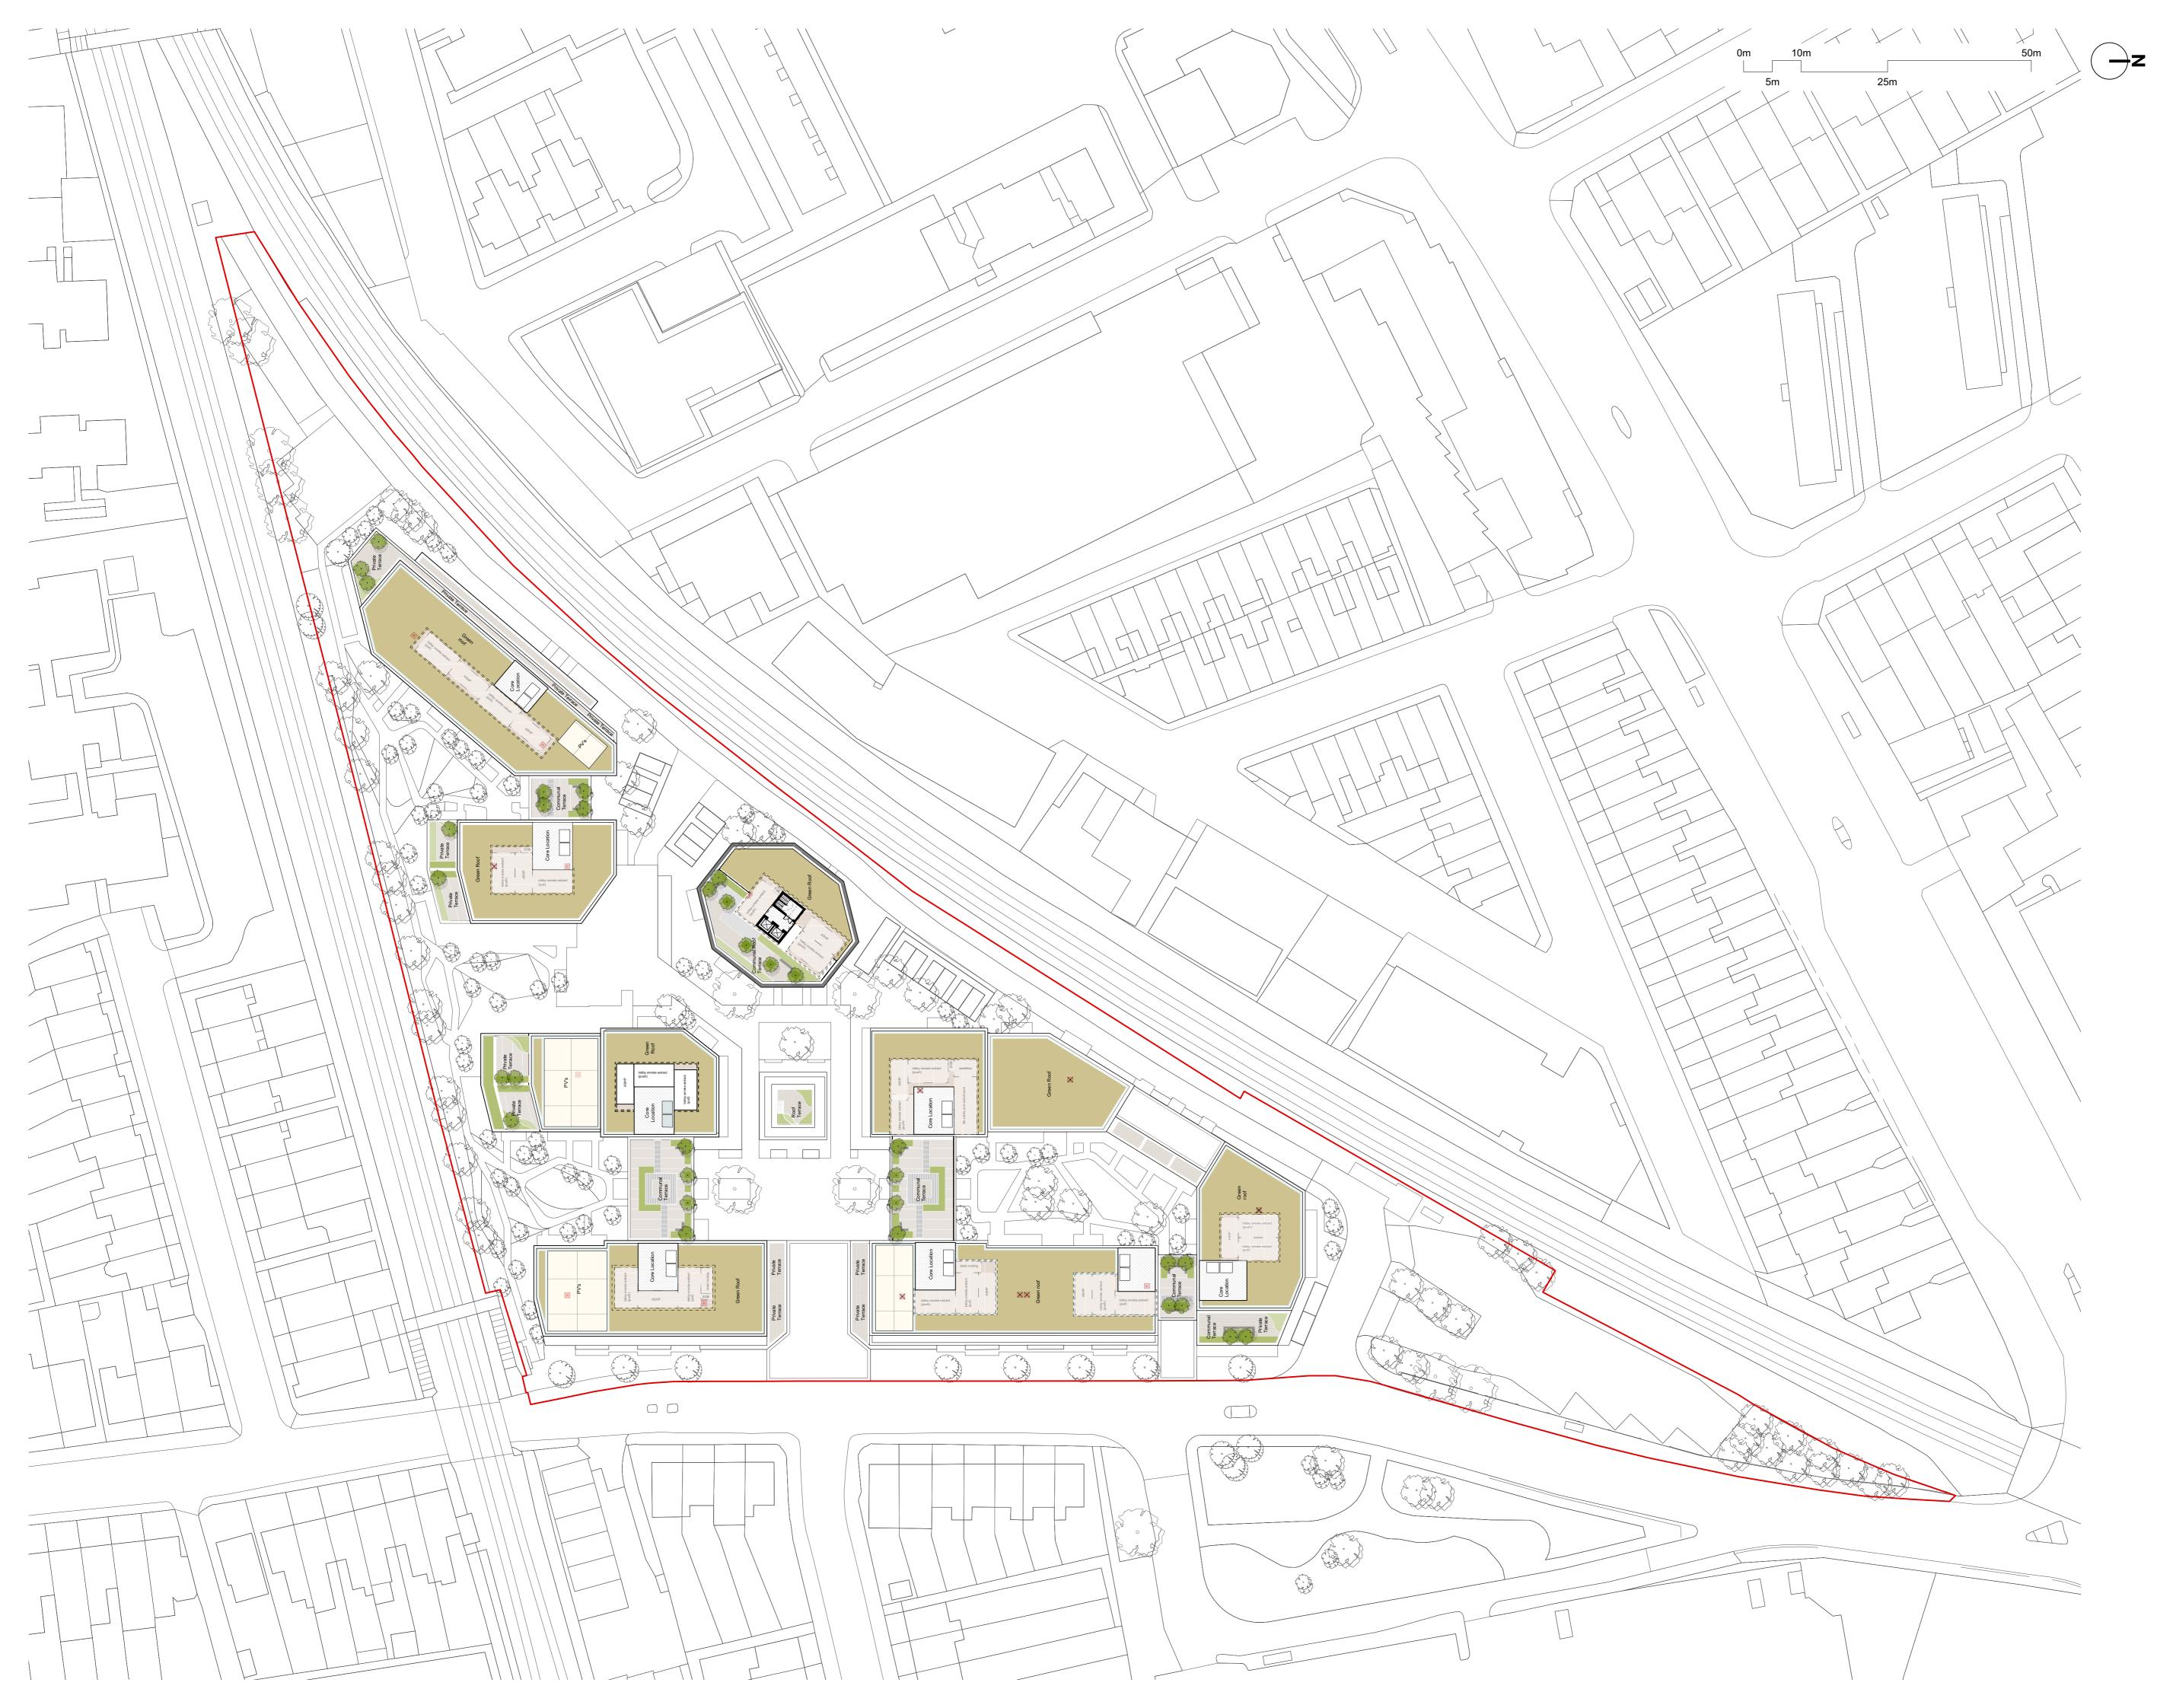

# A3004 Manor Road Richmond

Drawing title

GA Plans Proposed Roof Plan

Scale @ A1 size Feb '19 1:500

Drawing N°

MNR-AA-ALL-09-DR-A-2009

Date

Status & Revision **R4** 