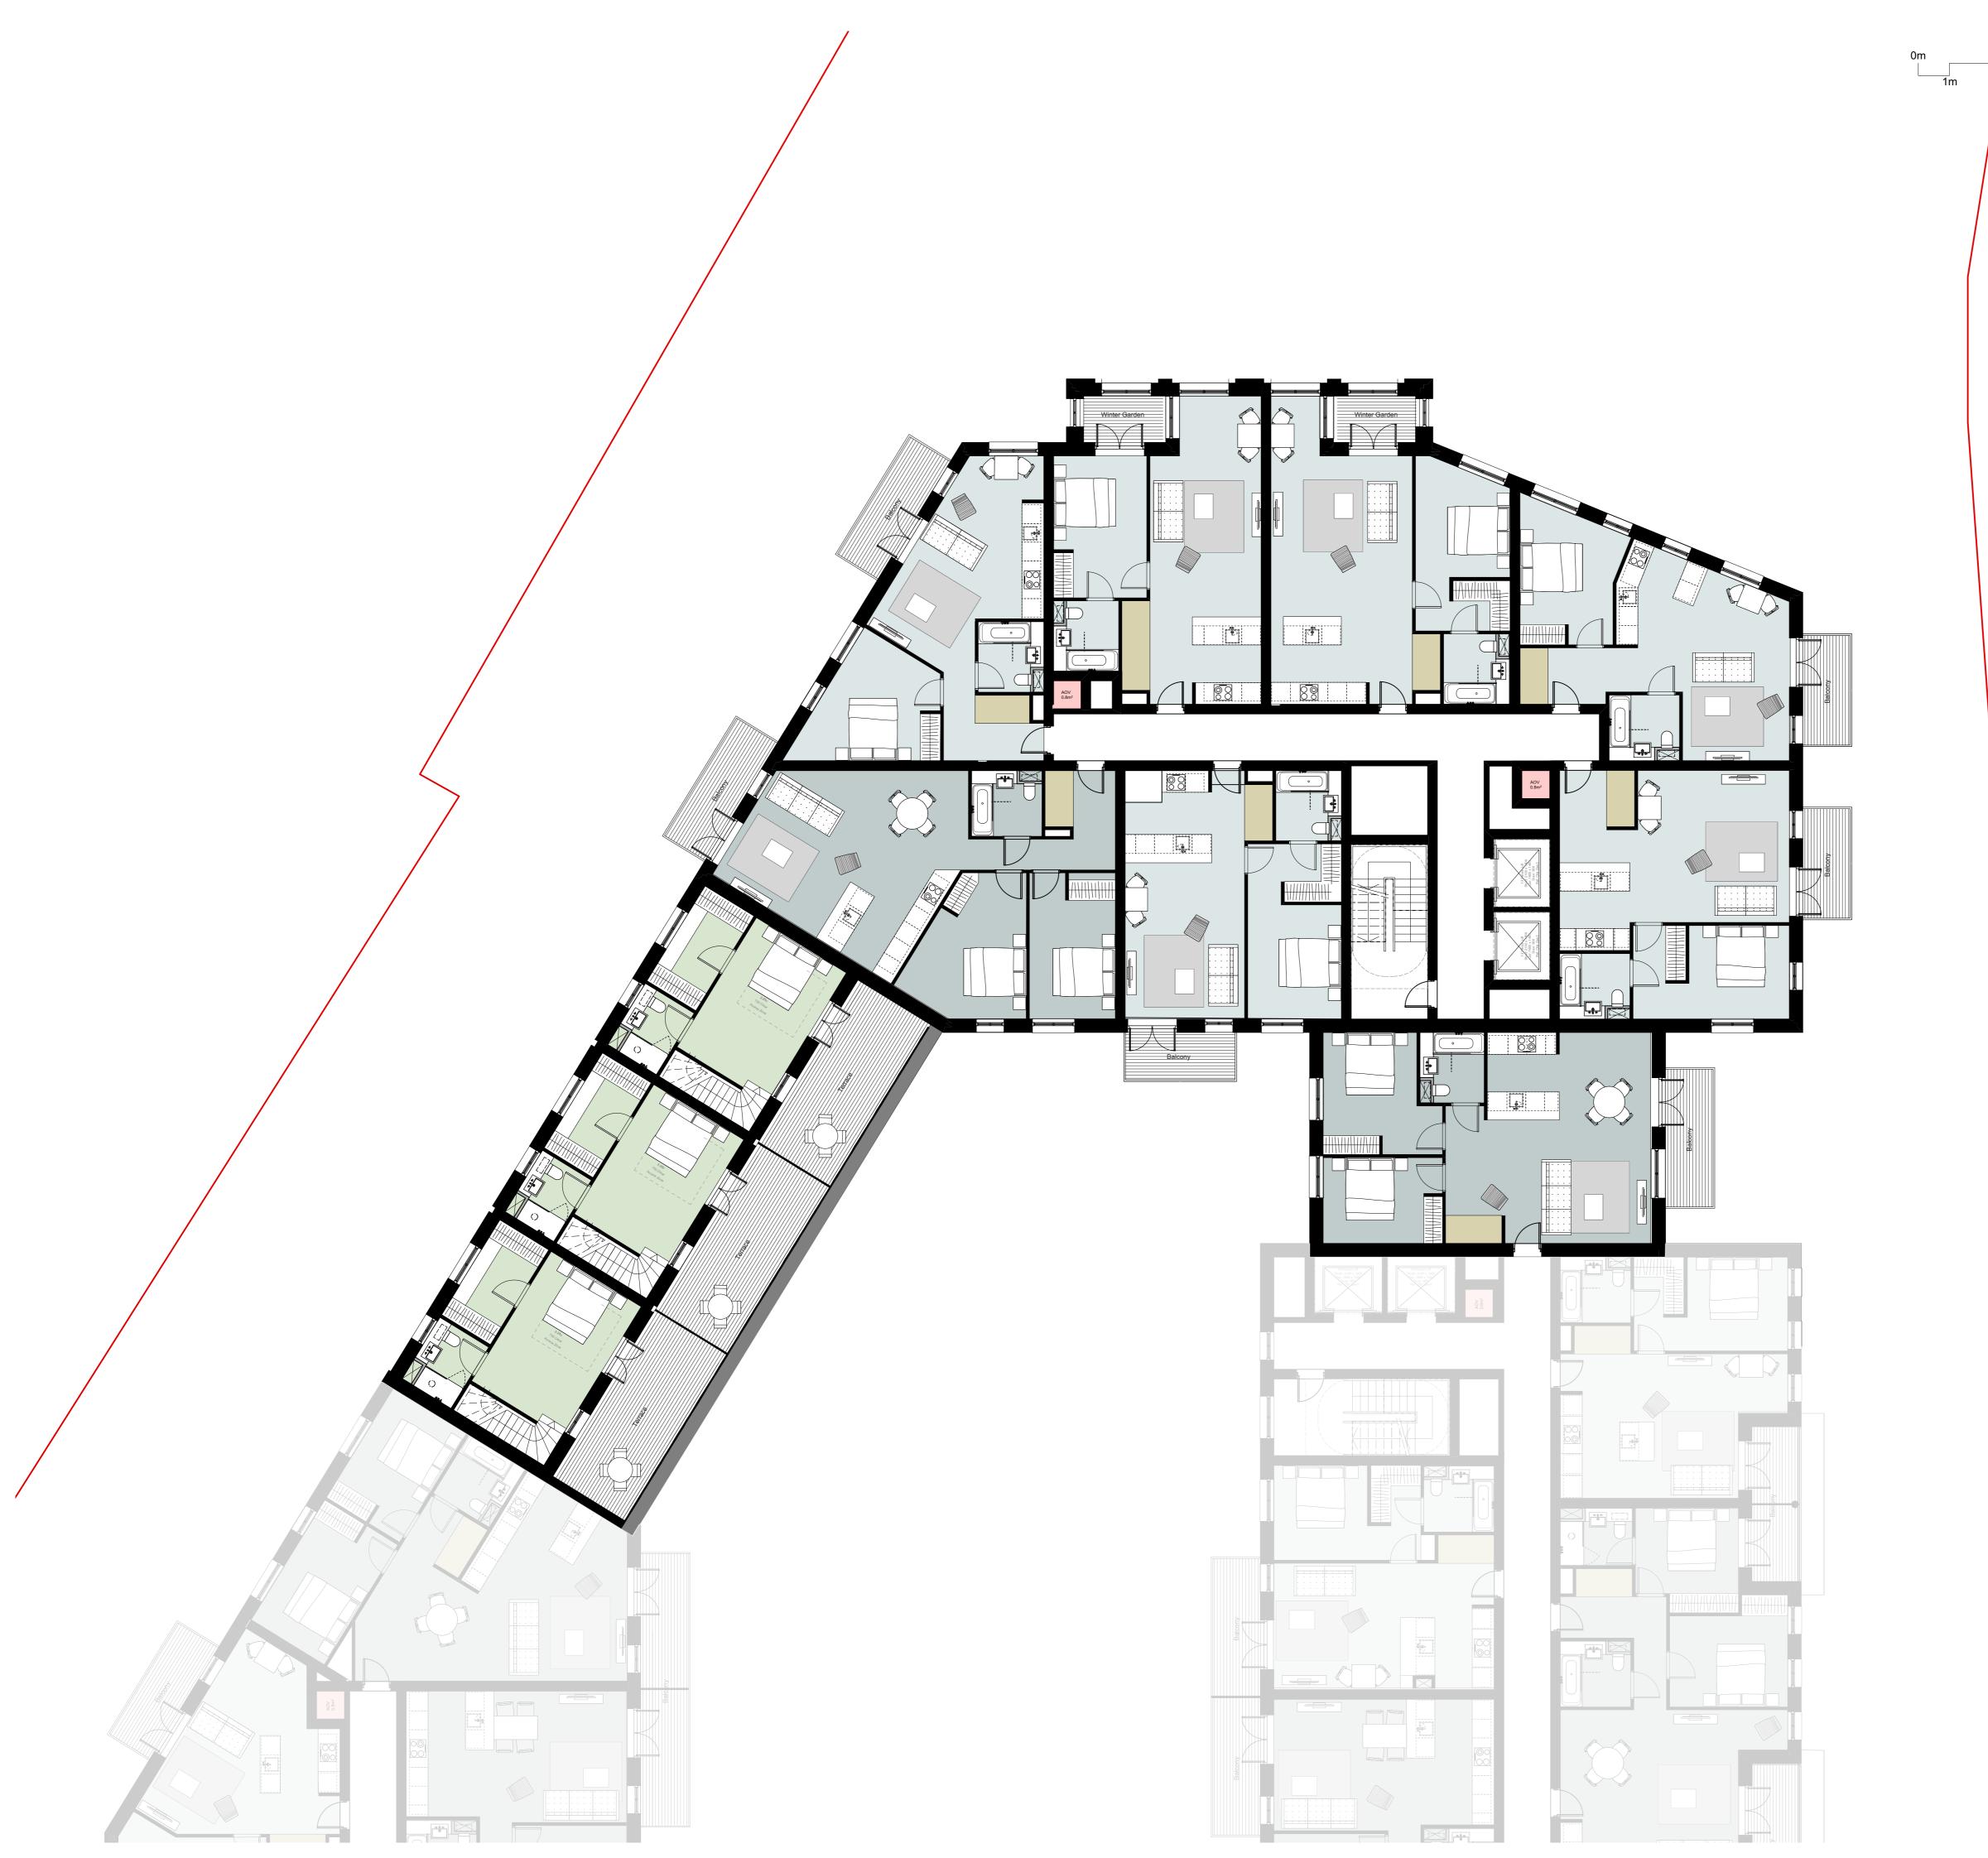

**Avanton** 

Project title

A3004

**Manor Road Richmond** 

Drawing title Block A Plans (North) Proposed

Second Floor

Scale @ A1 size

Feb '19 1:100

Drawing N°

MNR-AA-BA1-02-DR-A-2102

Status & Revision

R3

Assael

Assael Architecture Limited 123 Upper Richmond Road London SW15 2TL

**)** +44 (0)20 7736 7744

www.assael.co.uk