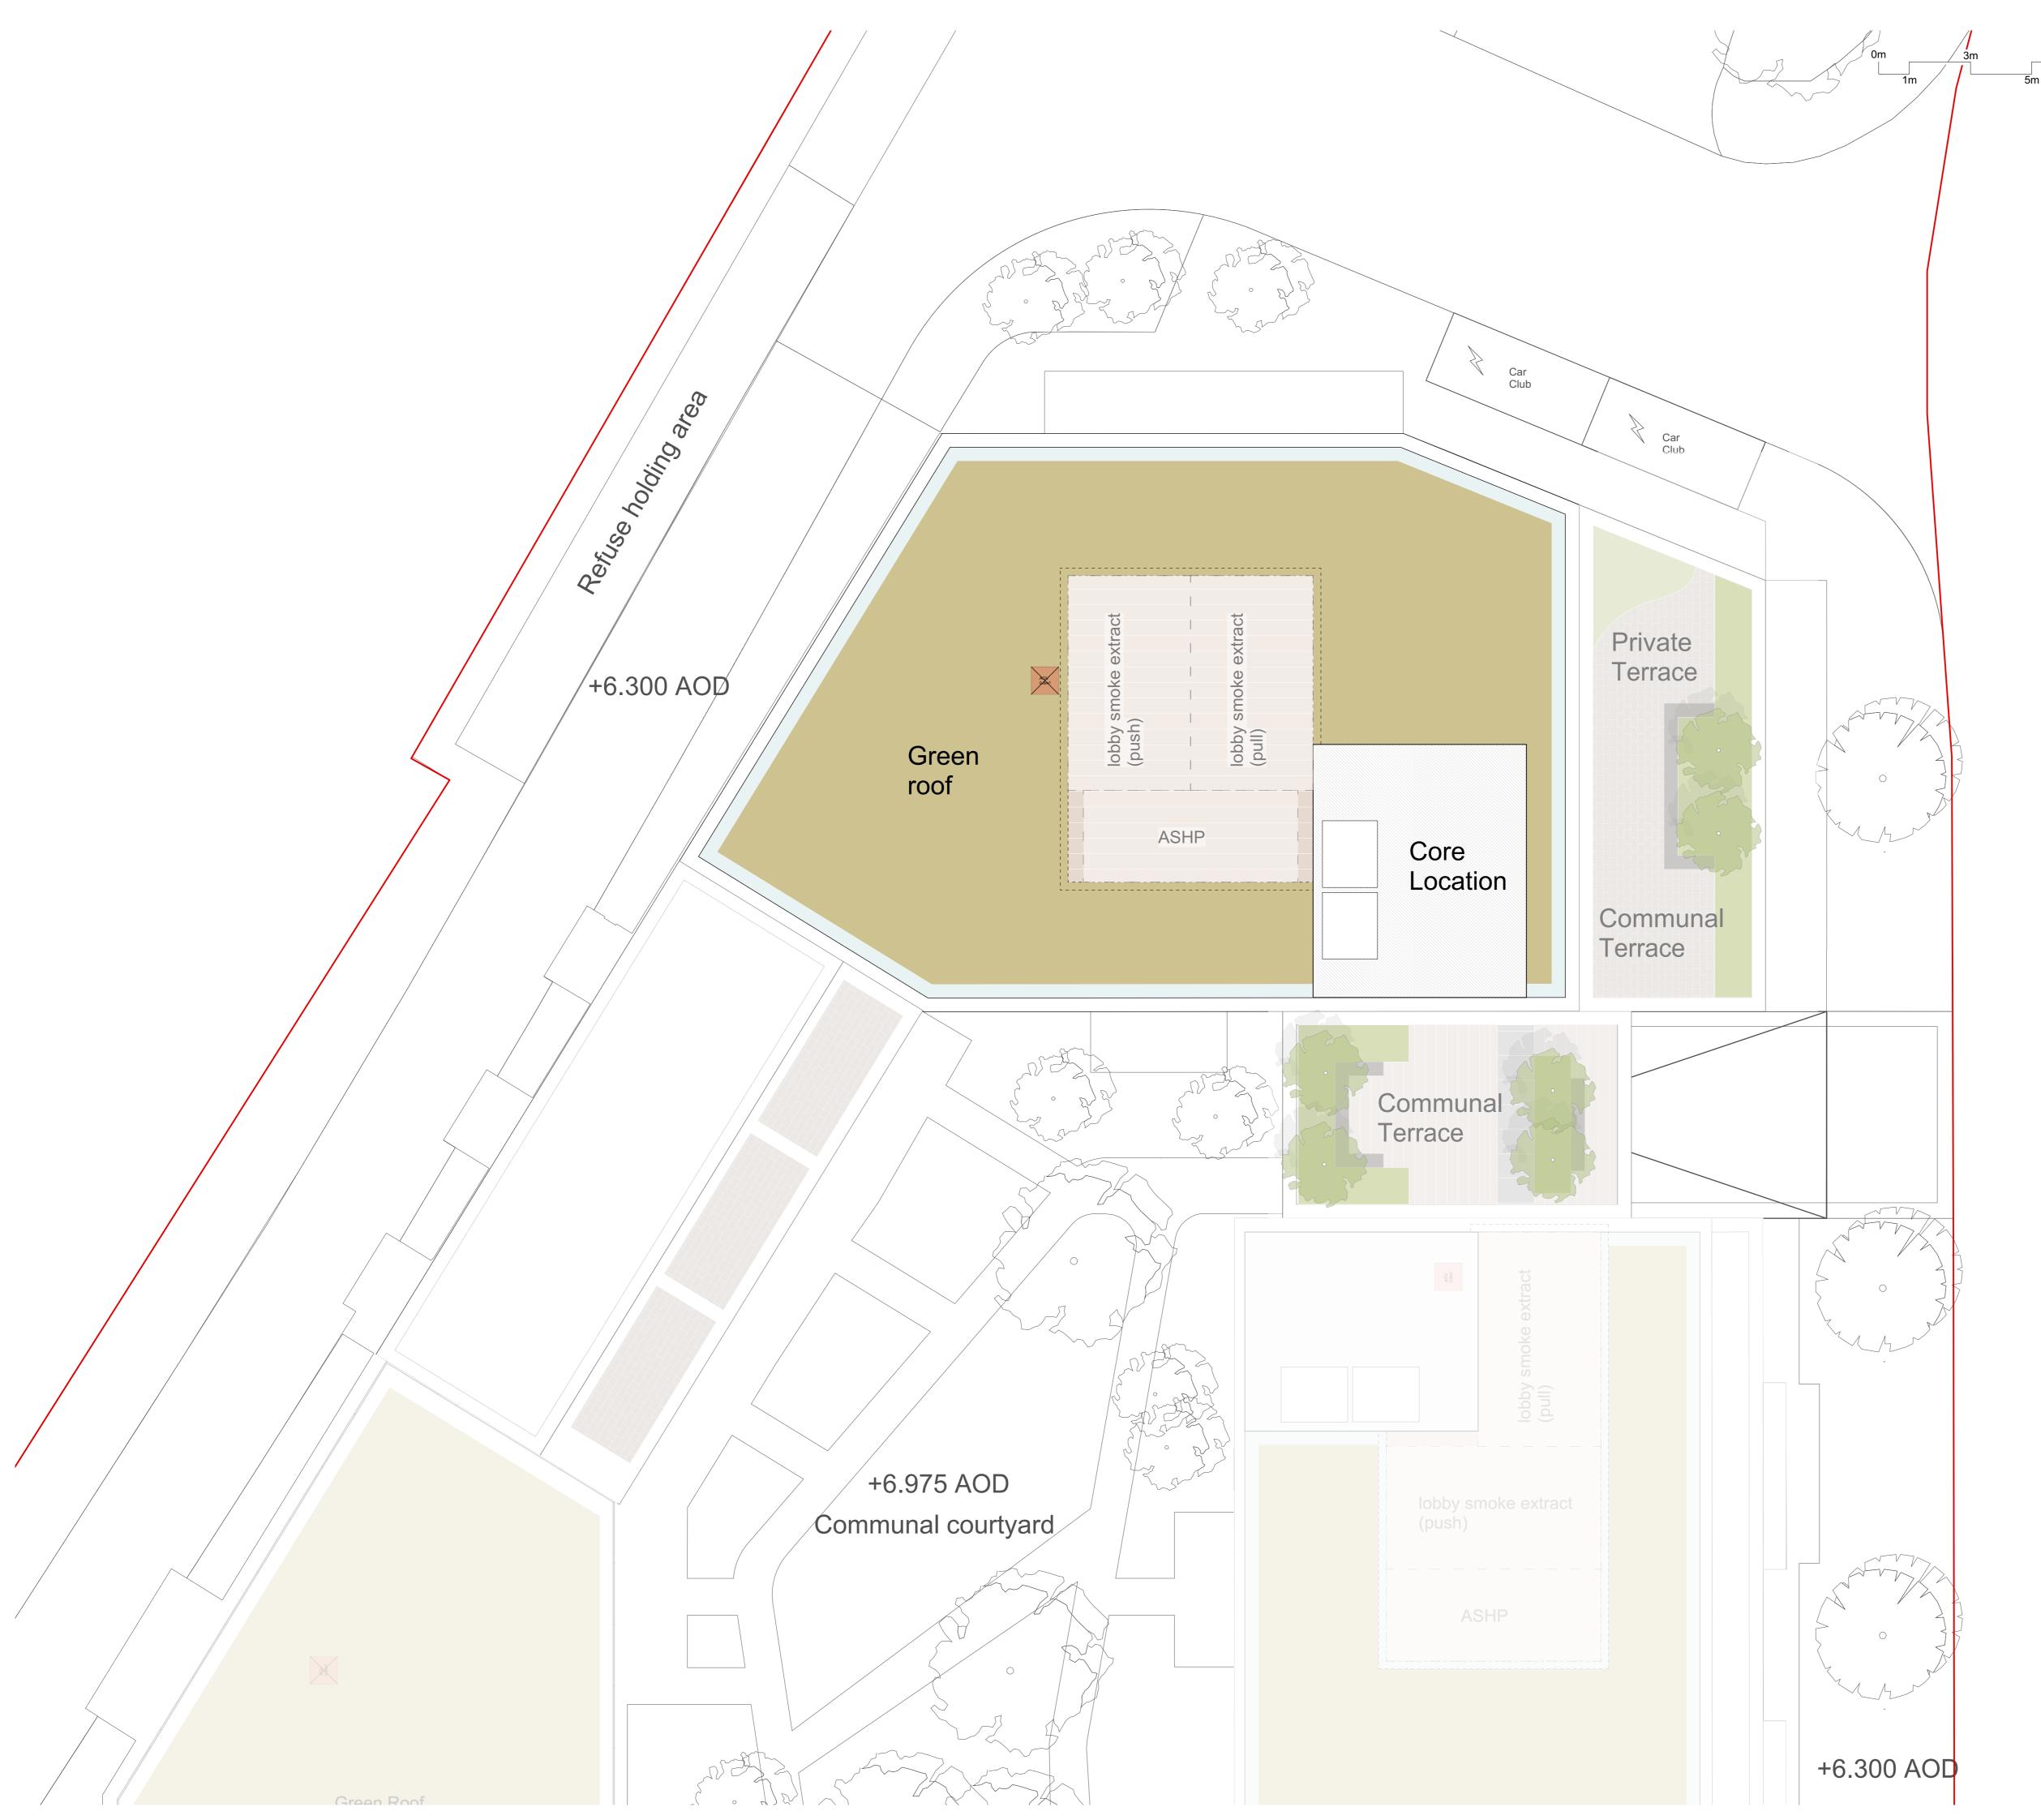

## Block A Plans (North) Proposed Roof Plan

Scale @ A1 size Date 1:100

Feb '19

MNR-AA-BA1-07-DR-A-2107

Status & Revision R3

Drawing N°

Assael Architecture Limited 123 Upper Richmond Road London SW15 2TL

- → +44 (0)20 7736 7744
- ➡ info@assael.co.uk 🚯 www.assael.co.uk