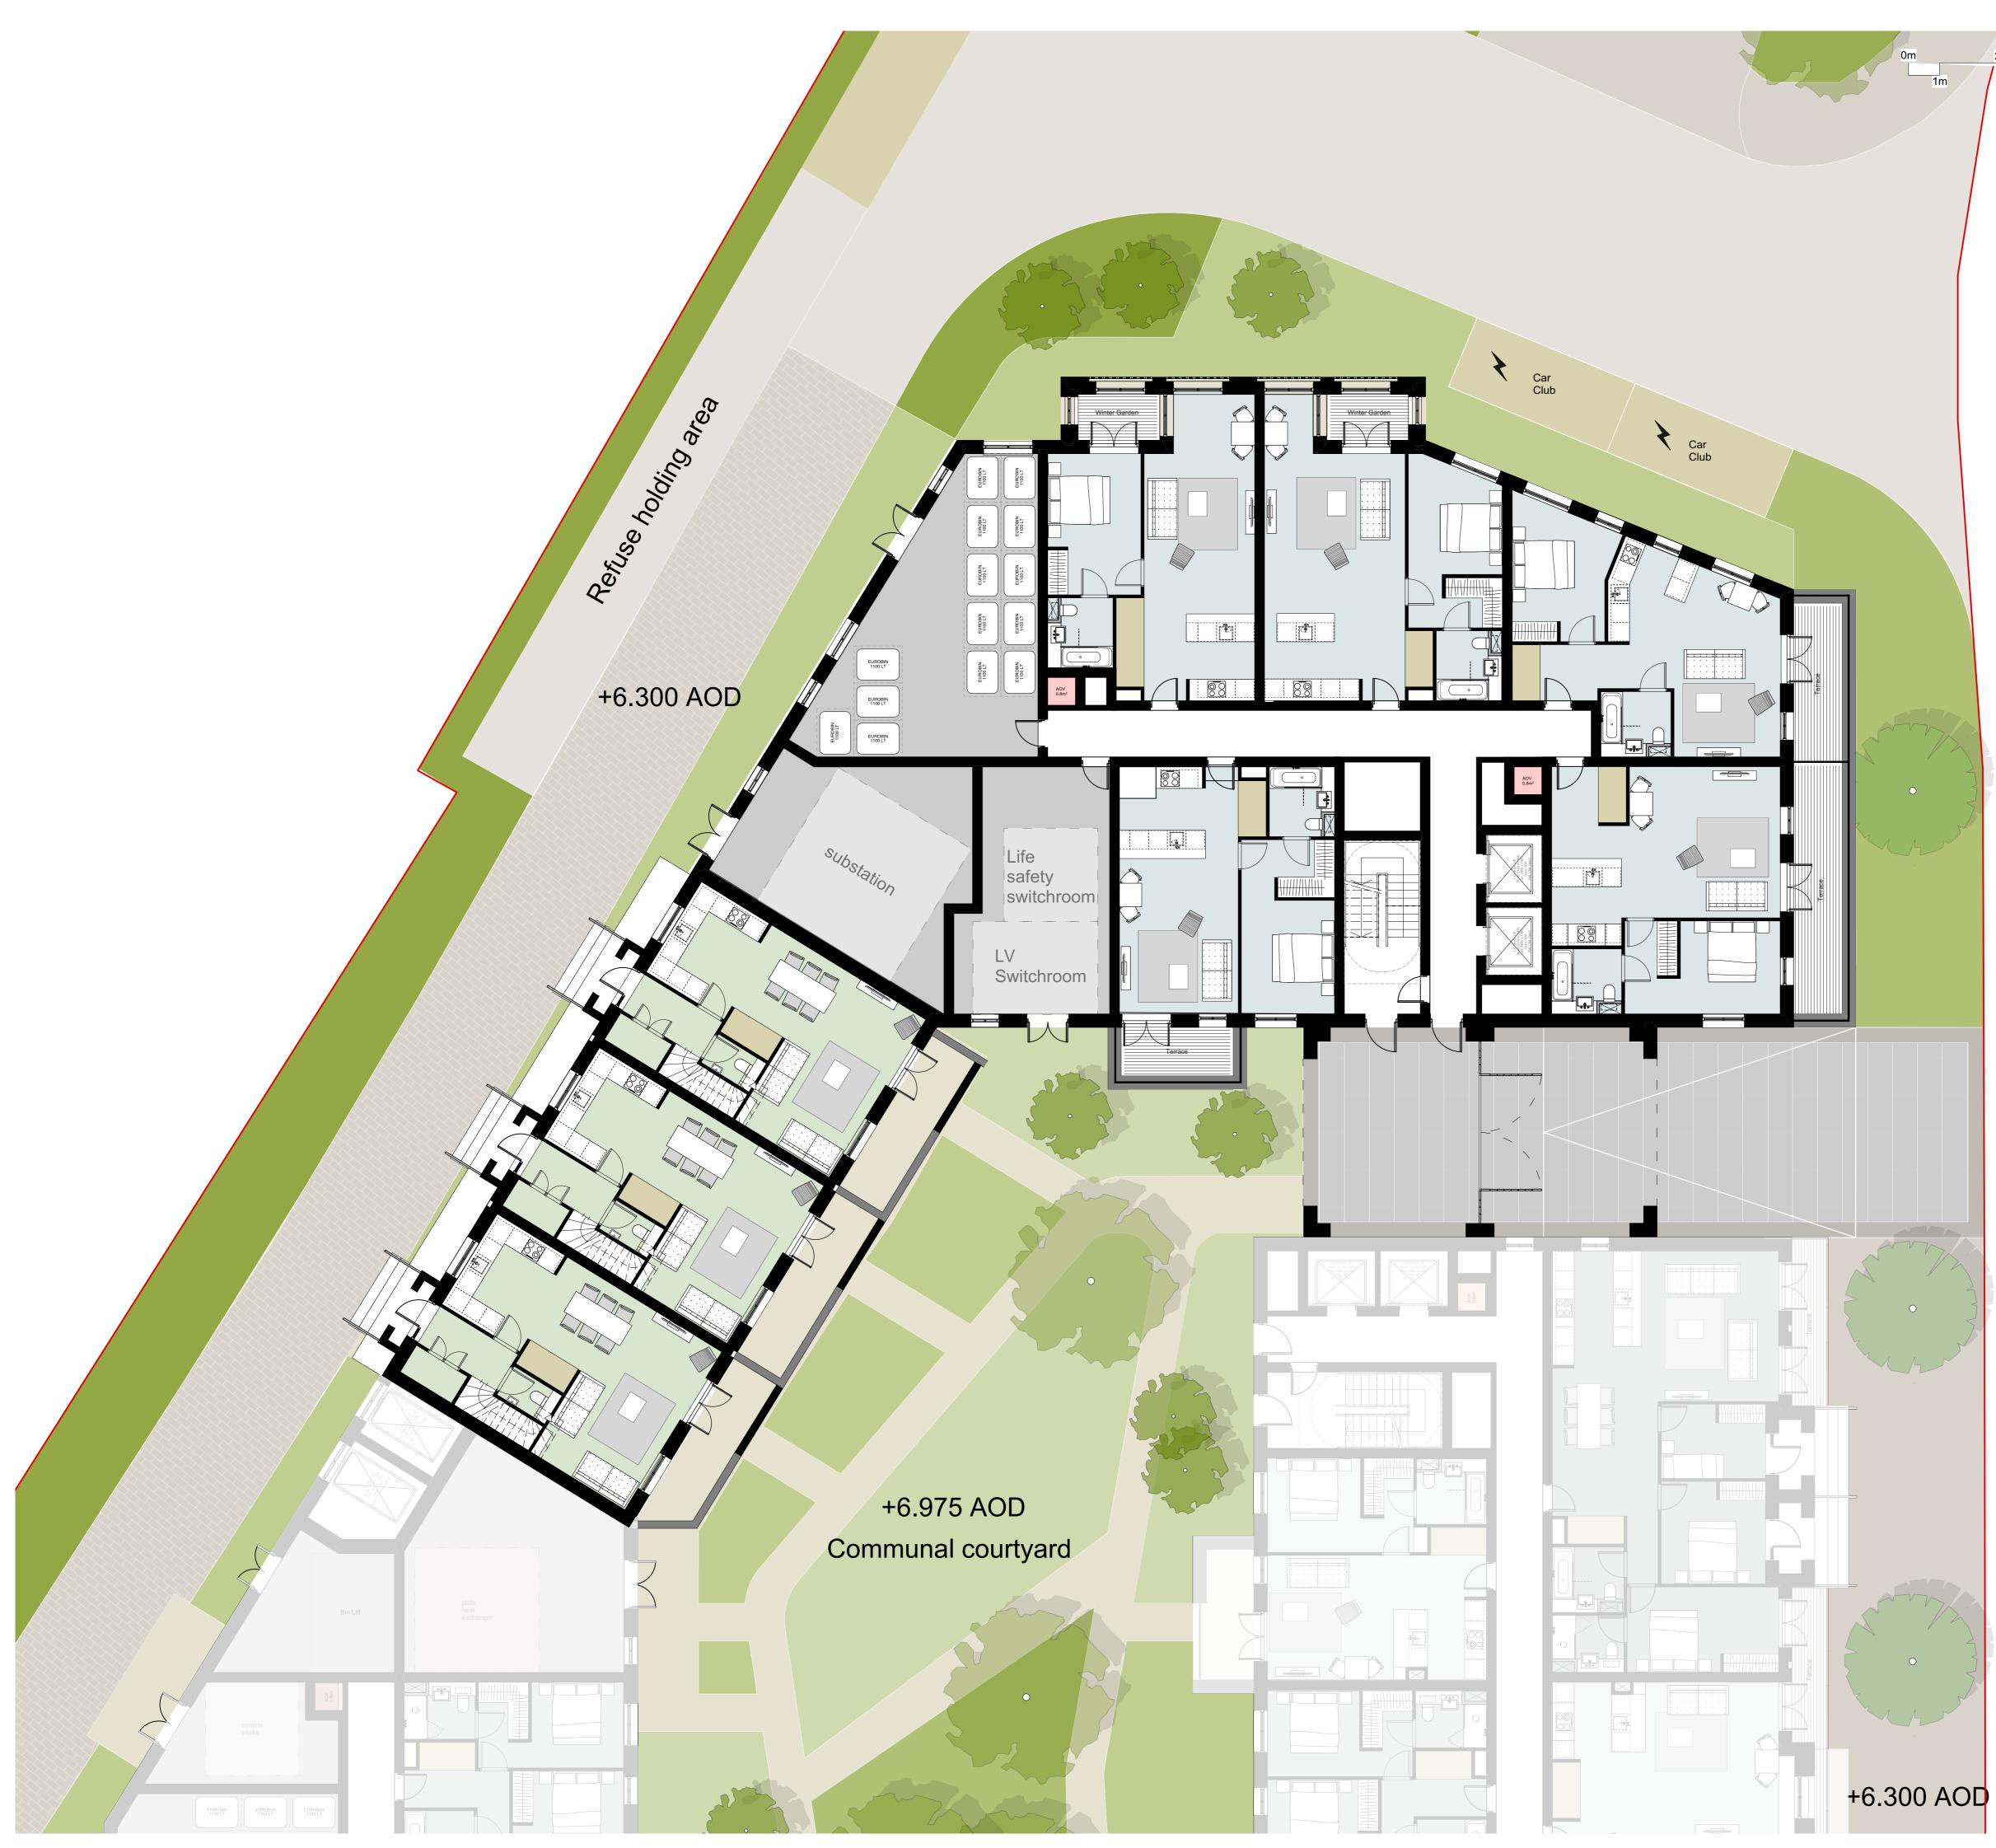

#### Key

| Electric Vehicle Charging Point |  |
|---------------------------------|--|
| Passive Provision               |  |

Purpose of information The purpose of the information on this drawing is for:

| The purpose of the information on this<br>drawing is for:                          | Planning        | $\boxtimes$ |
|------------------------------------------------------------------------------------|-----------------|-------------|
|                                                                                    | Information     |             |
|                                                                                    | Comment         |             |
| All information on this drawing is not for<br>construction unless it is marked for | Client approval |             |
| construction.                                                                      | Construction    |             |

### A3004 Manor Road Richmond Drawing title

#### Block A Plans (North) Proposed **Ground Floor**

Scale @ A1 size Date

Feb '19 1:100

MNR-AA-BA1-GF-DR-A-2100

Status & Revision R3

Drawing N°

Assael Architecture Limited 123 Upper Richmond Road London SW15 2TL