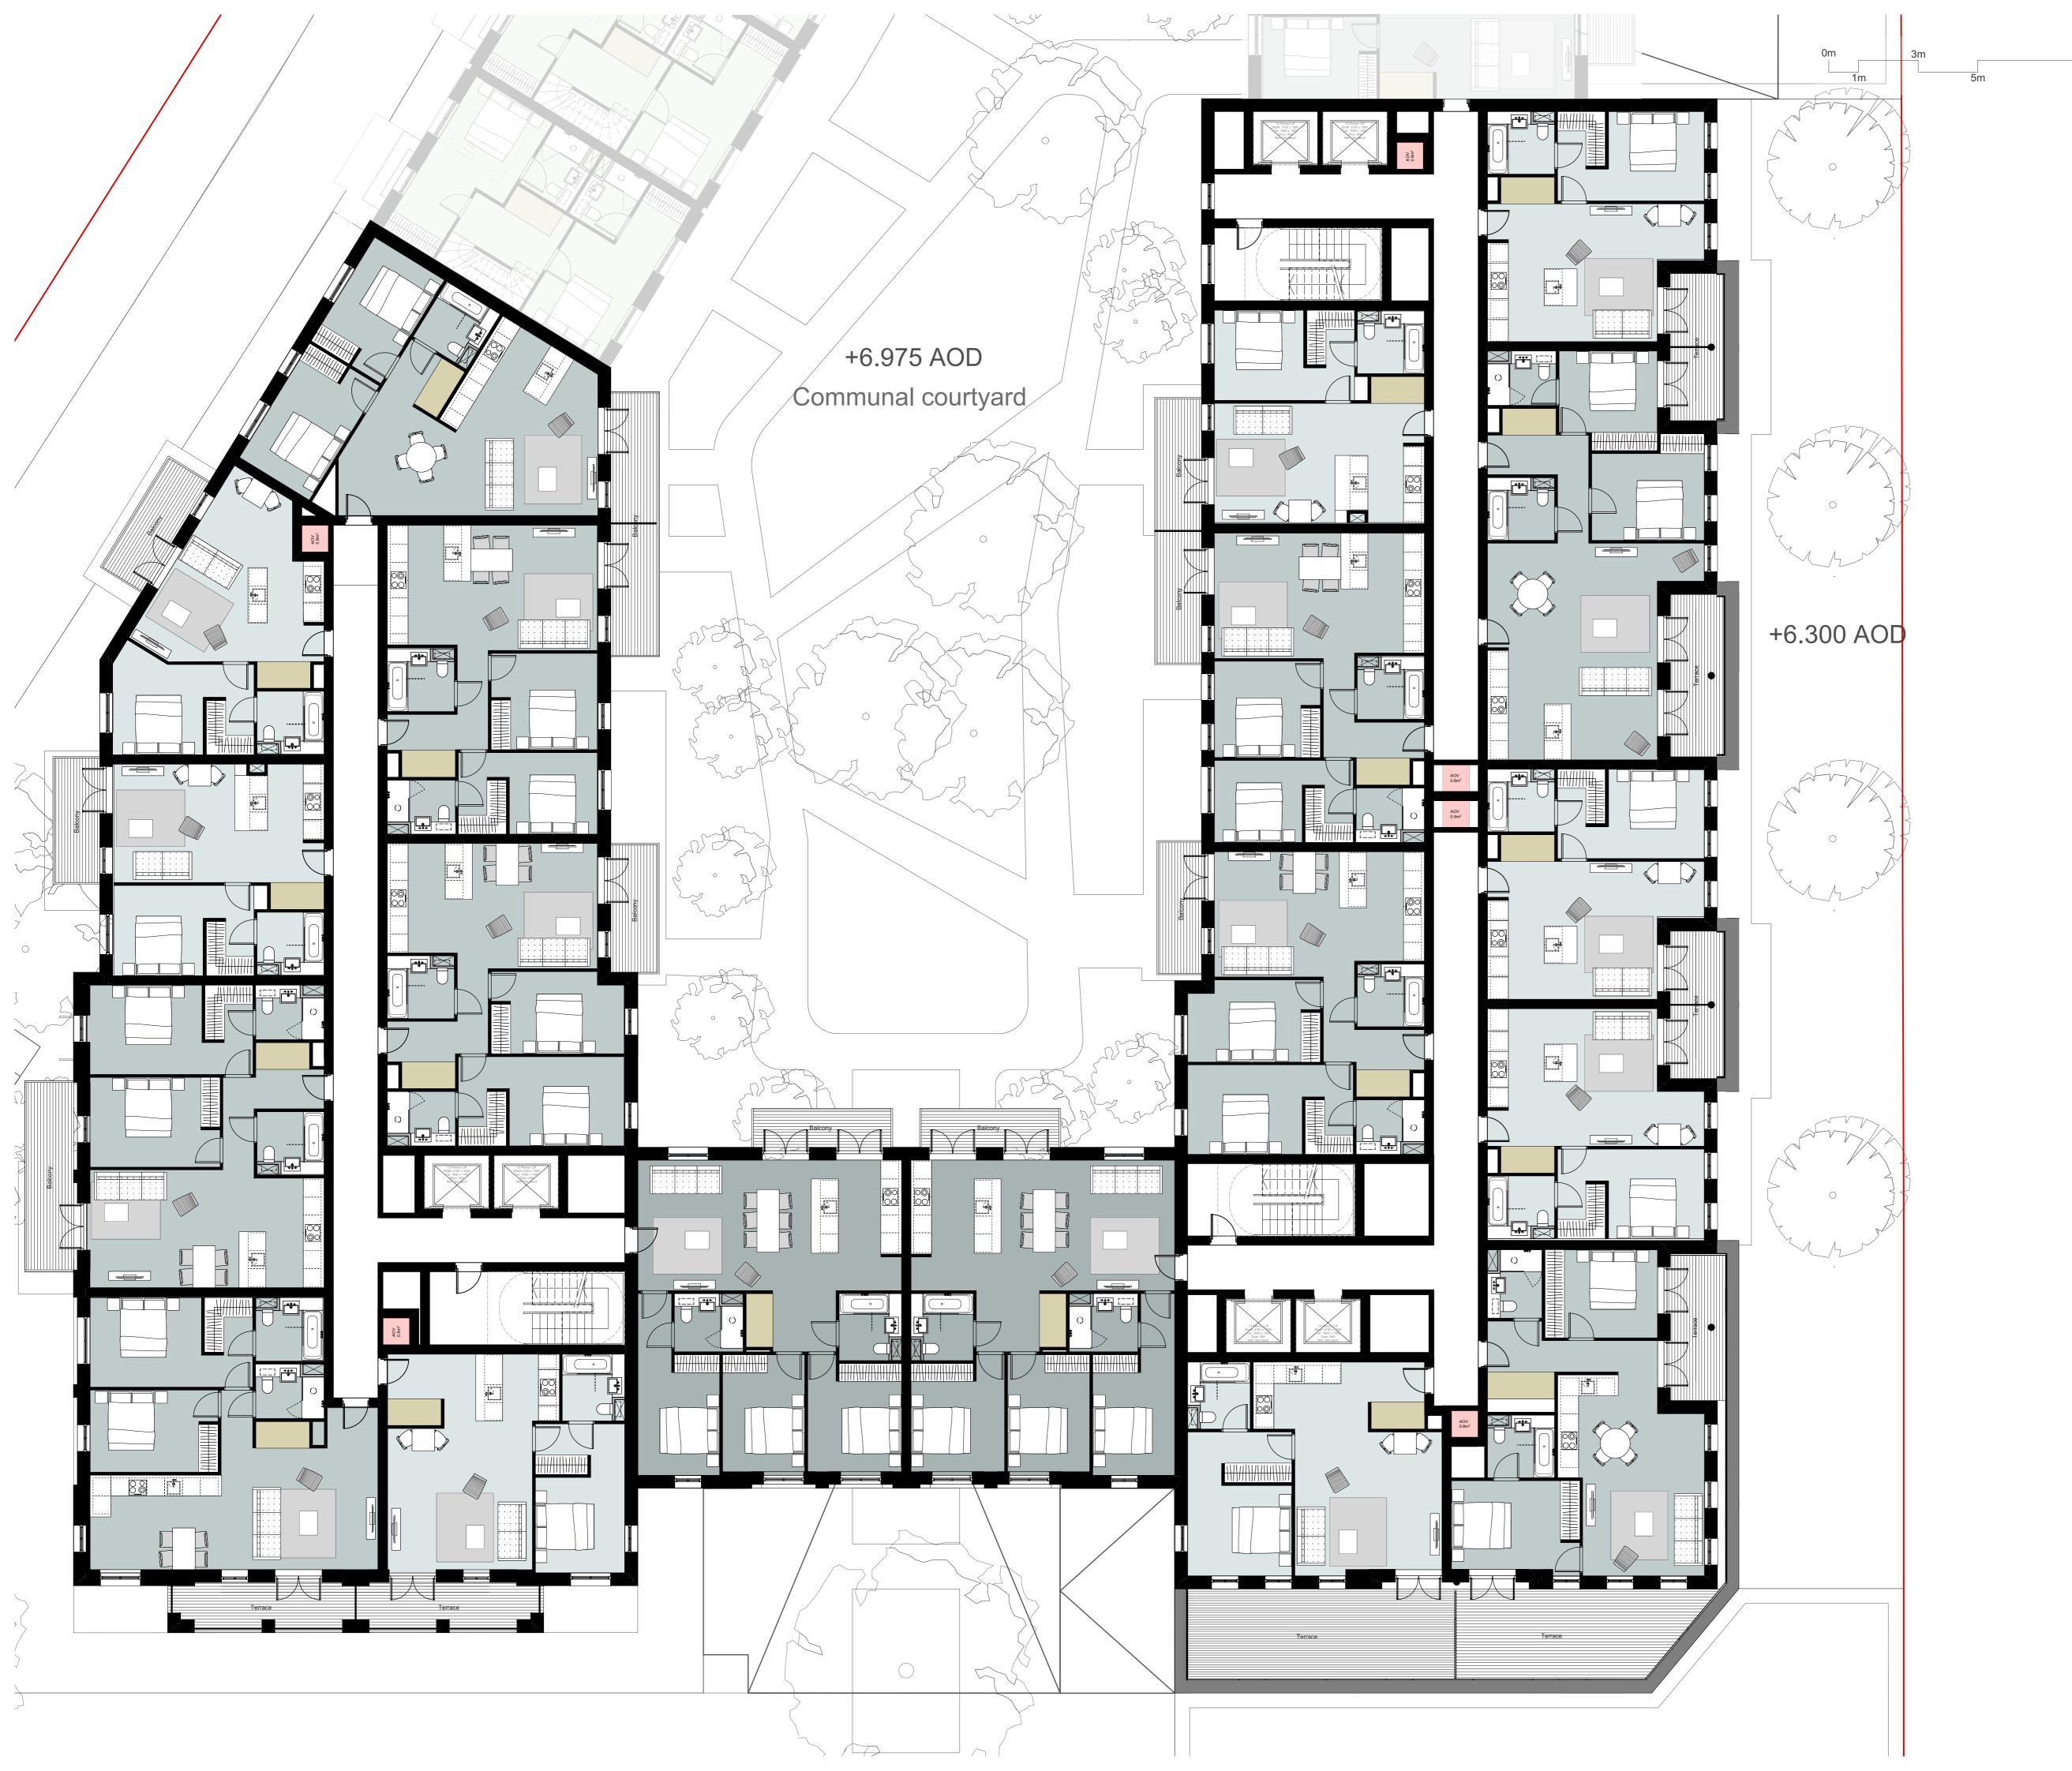

**Avanton** 

Project title A3004

**Manor Road Richmond** 

Drawing title

Block A Plans (South) Proposed First Floor

Scale @ A1 size

Feb '19 1:100

Drawing No

MNR-AA-BA2-01-DR-A-2201

Status & Revision

R3

Assael

Assael Architecture Limited 123 Upper Richmond Road London SW15 2TL

**)** +44 (0)20 7736 7744

www.assael.co.uk