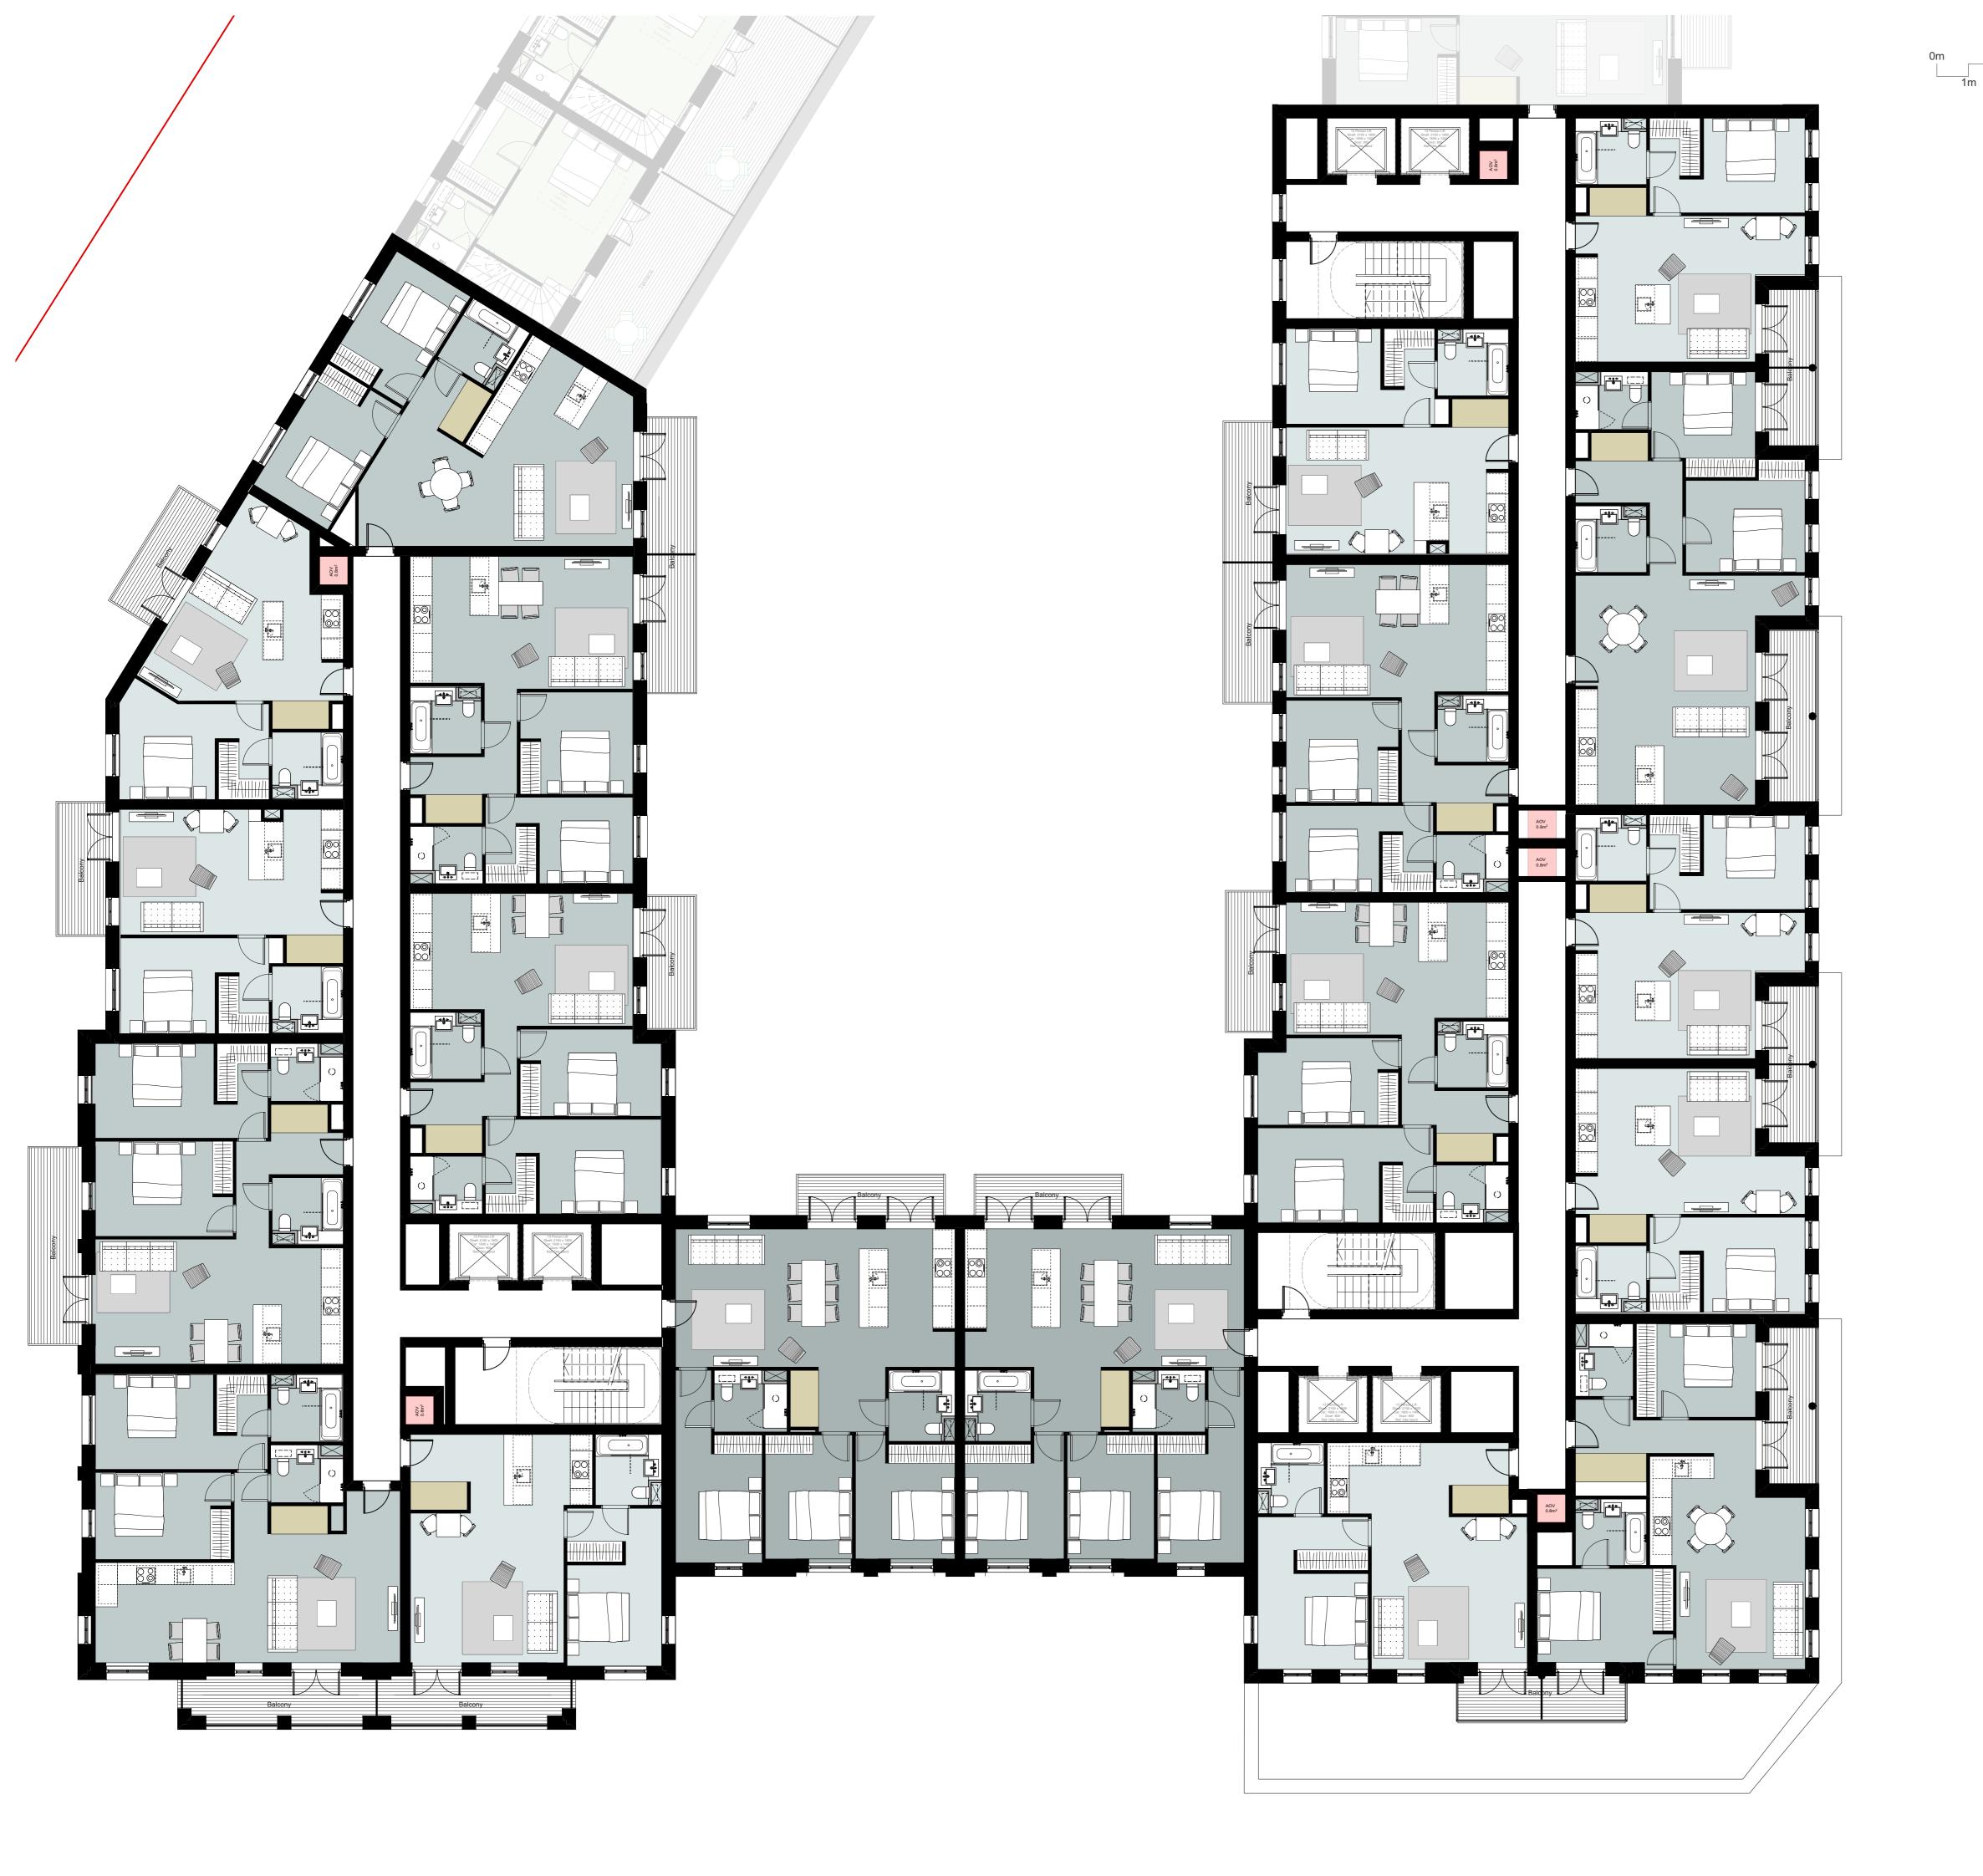

# Block A Plans (South) Proposed Second Floor

Scale @ A1 size Date Feb '19

1:100 Drawing N°

MNR-AA-BA2-02-DR-A-2202

Status & Revision R3

Assael Architecture Limited 123 Upper Richmond Road London SW15 2TL

- info@assael.co.uk