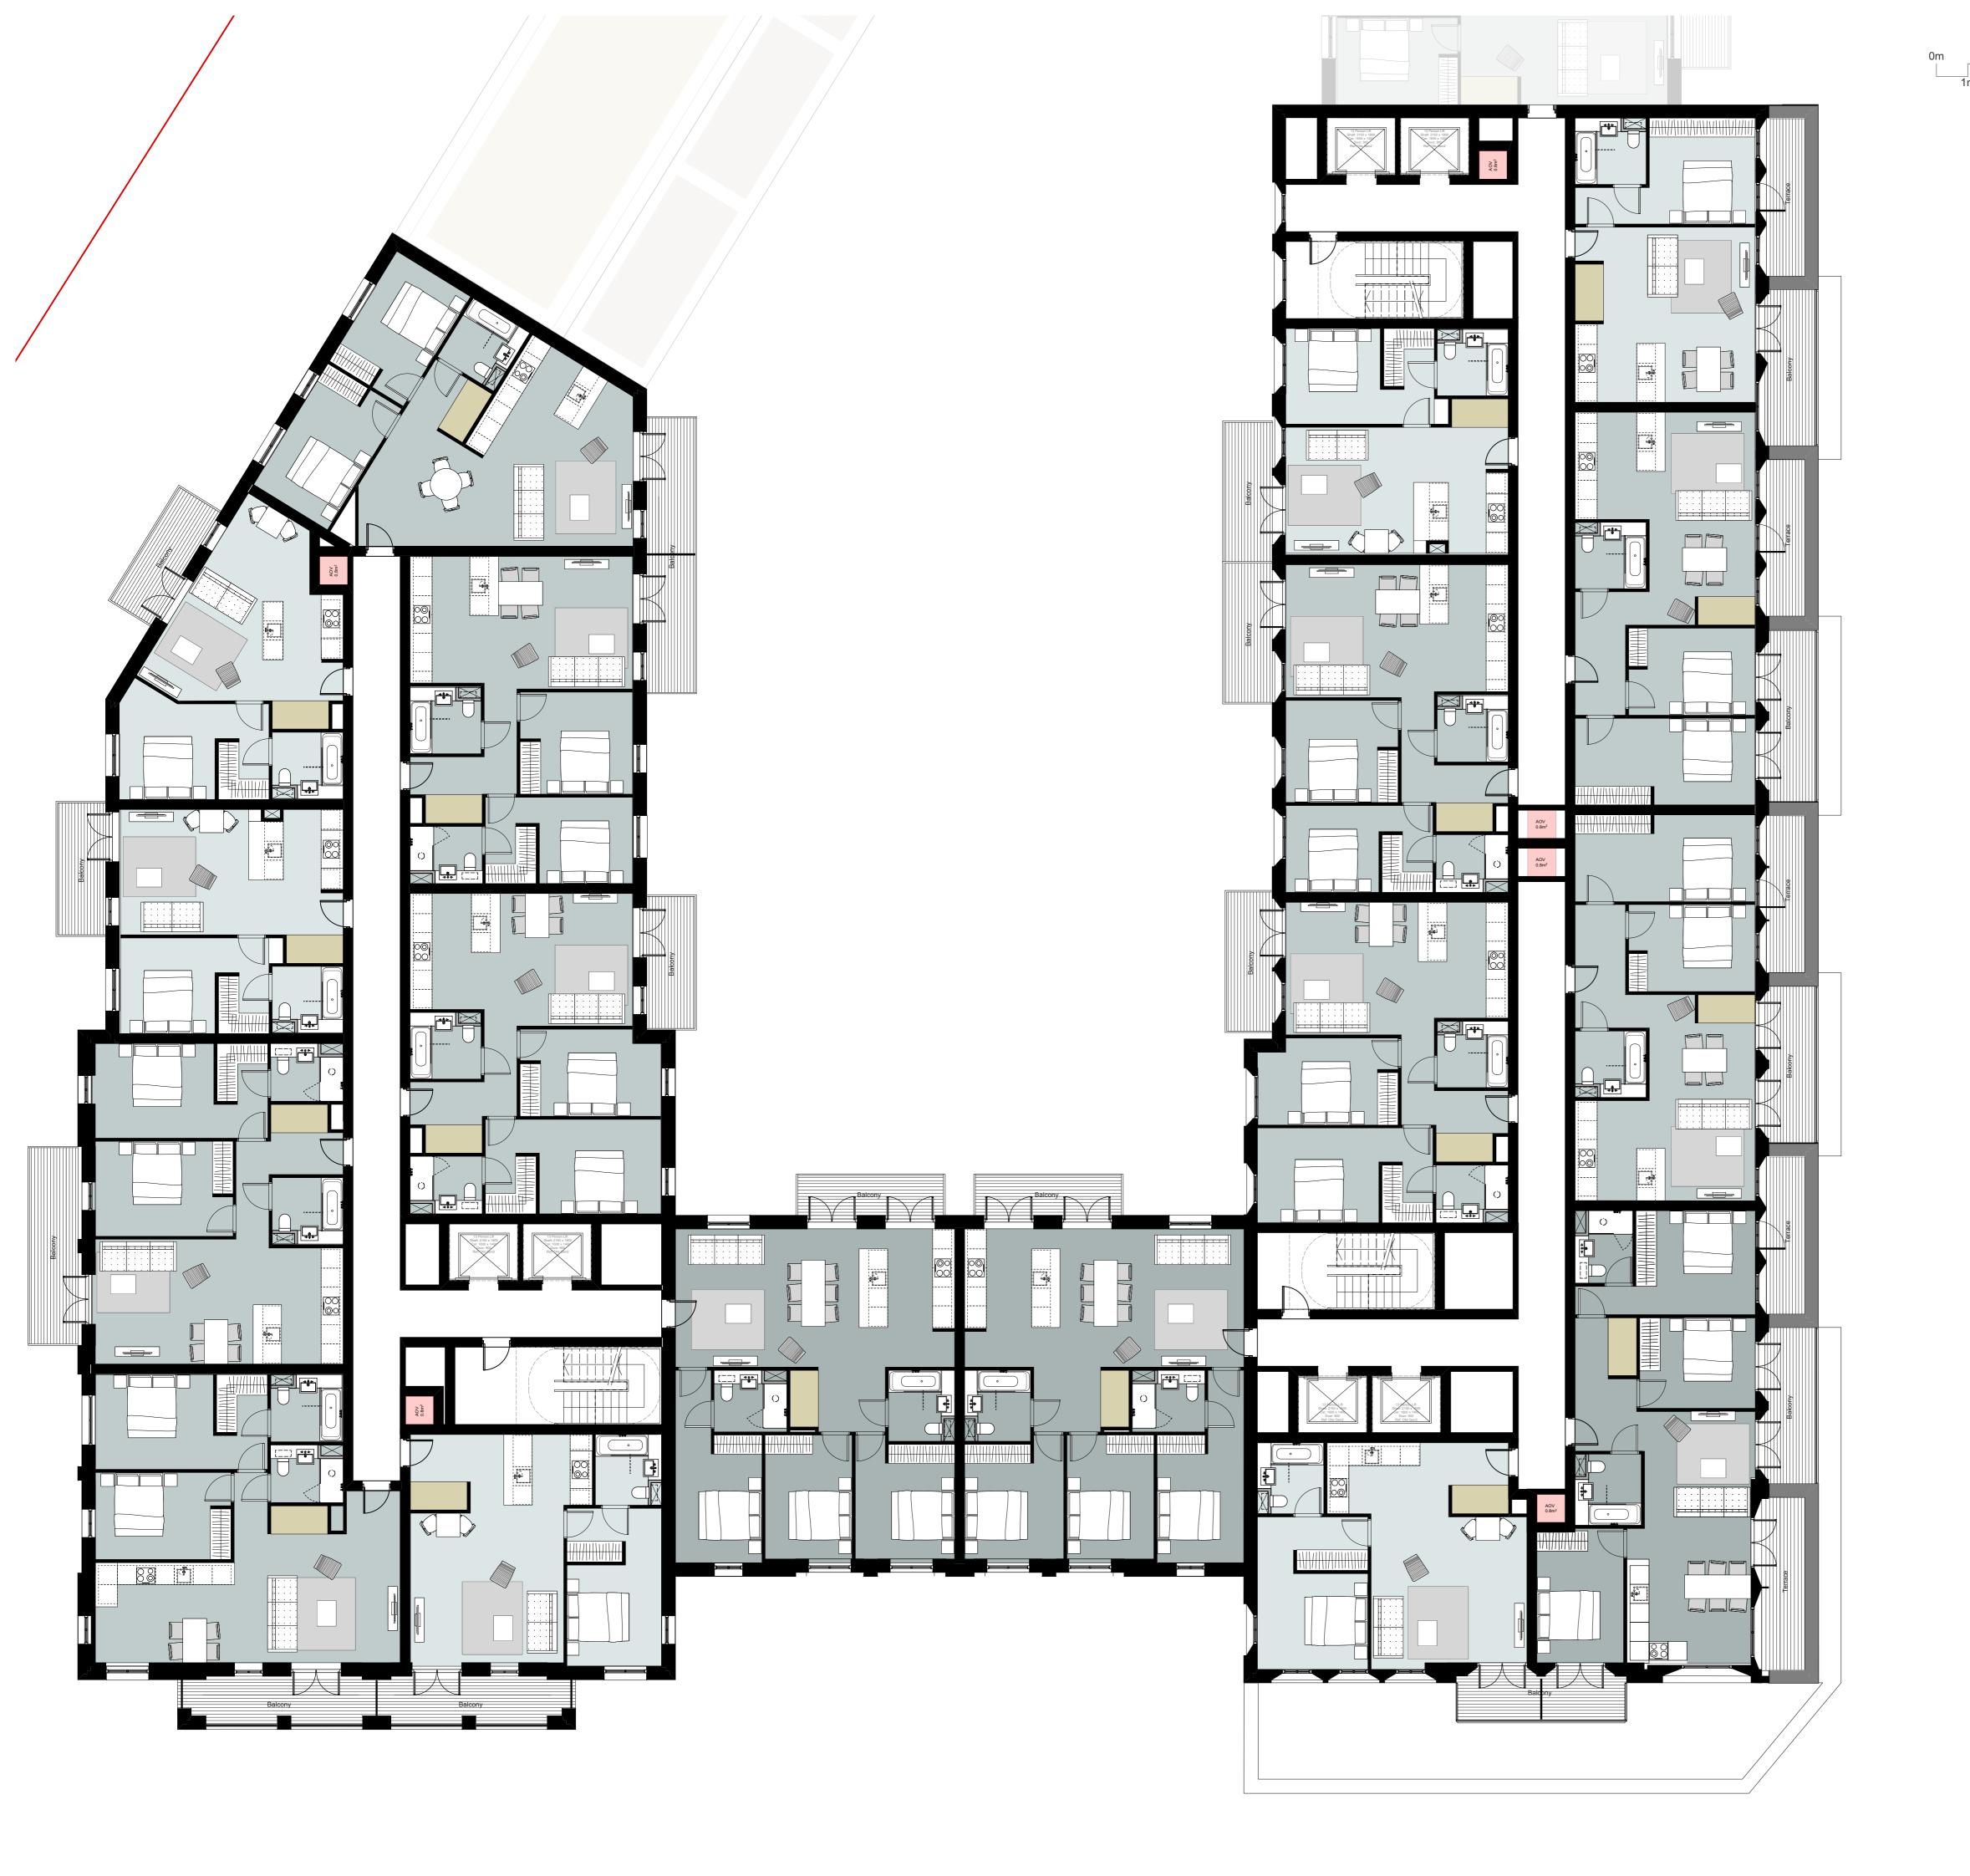

**Avanton** 

Project title

A3004

**Manor Road Richmond** 

Drawing title

Block A Plans (South) Proposed Third Floor

Scale @ A1 size Feb '19

1:100 Drawing No

MNR-AA-BA2-03-DR-A-2203

Status & Revision R3

Assael

Assael Architecture Limited 123 Upper Richmond Road London SW15 2TL **)** +44 (0)20 7736 7744

www.assael.co.uk