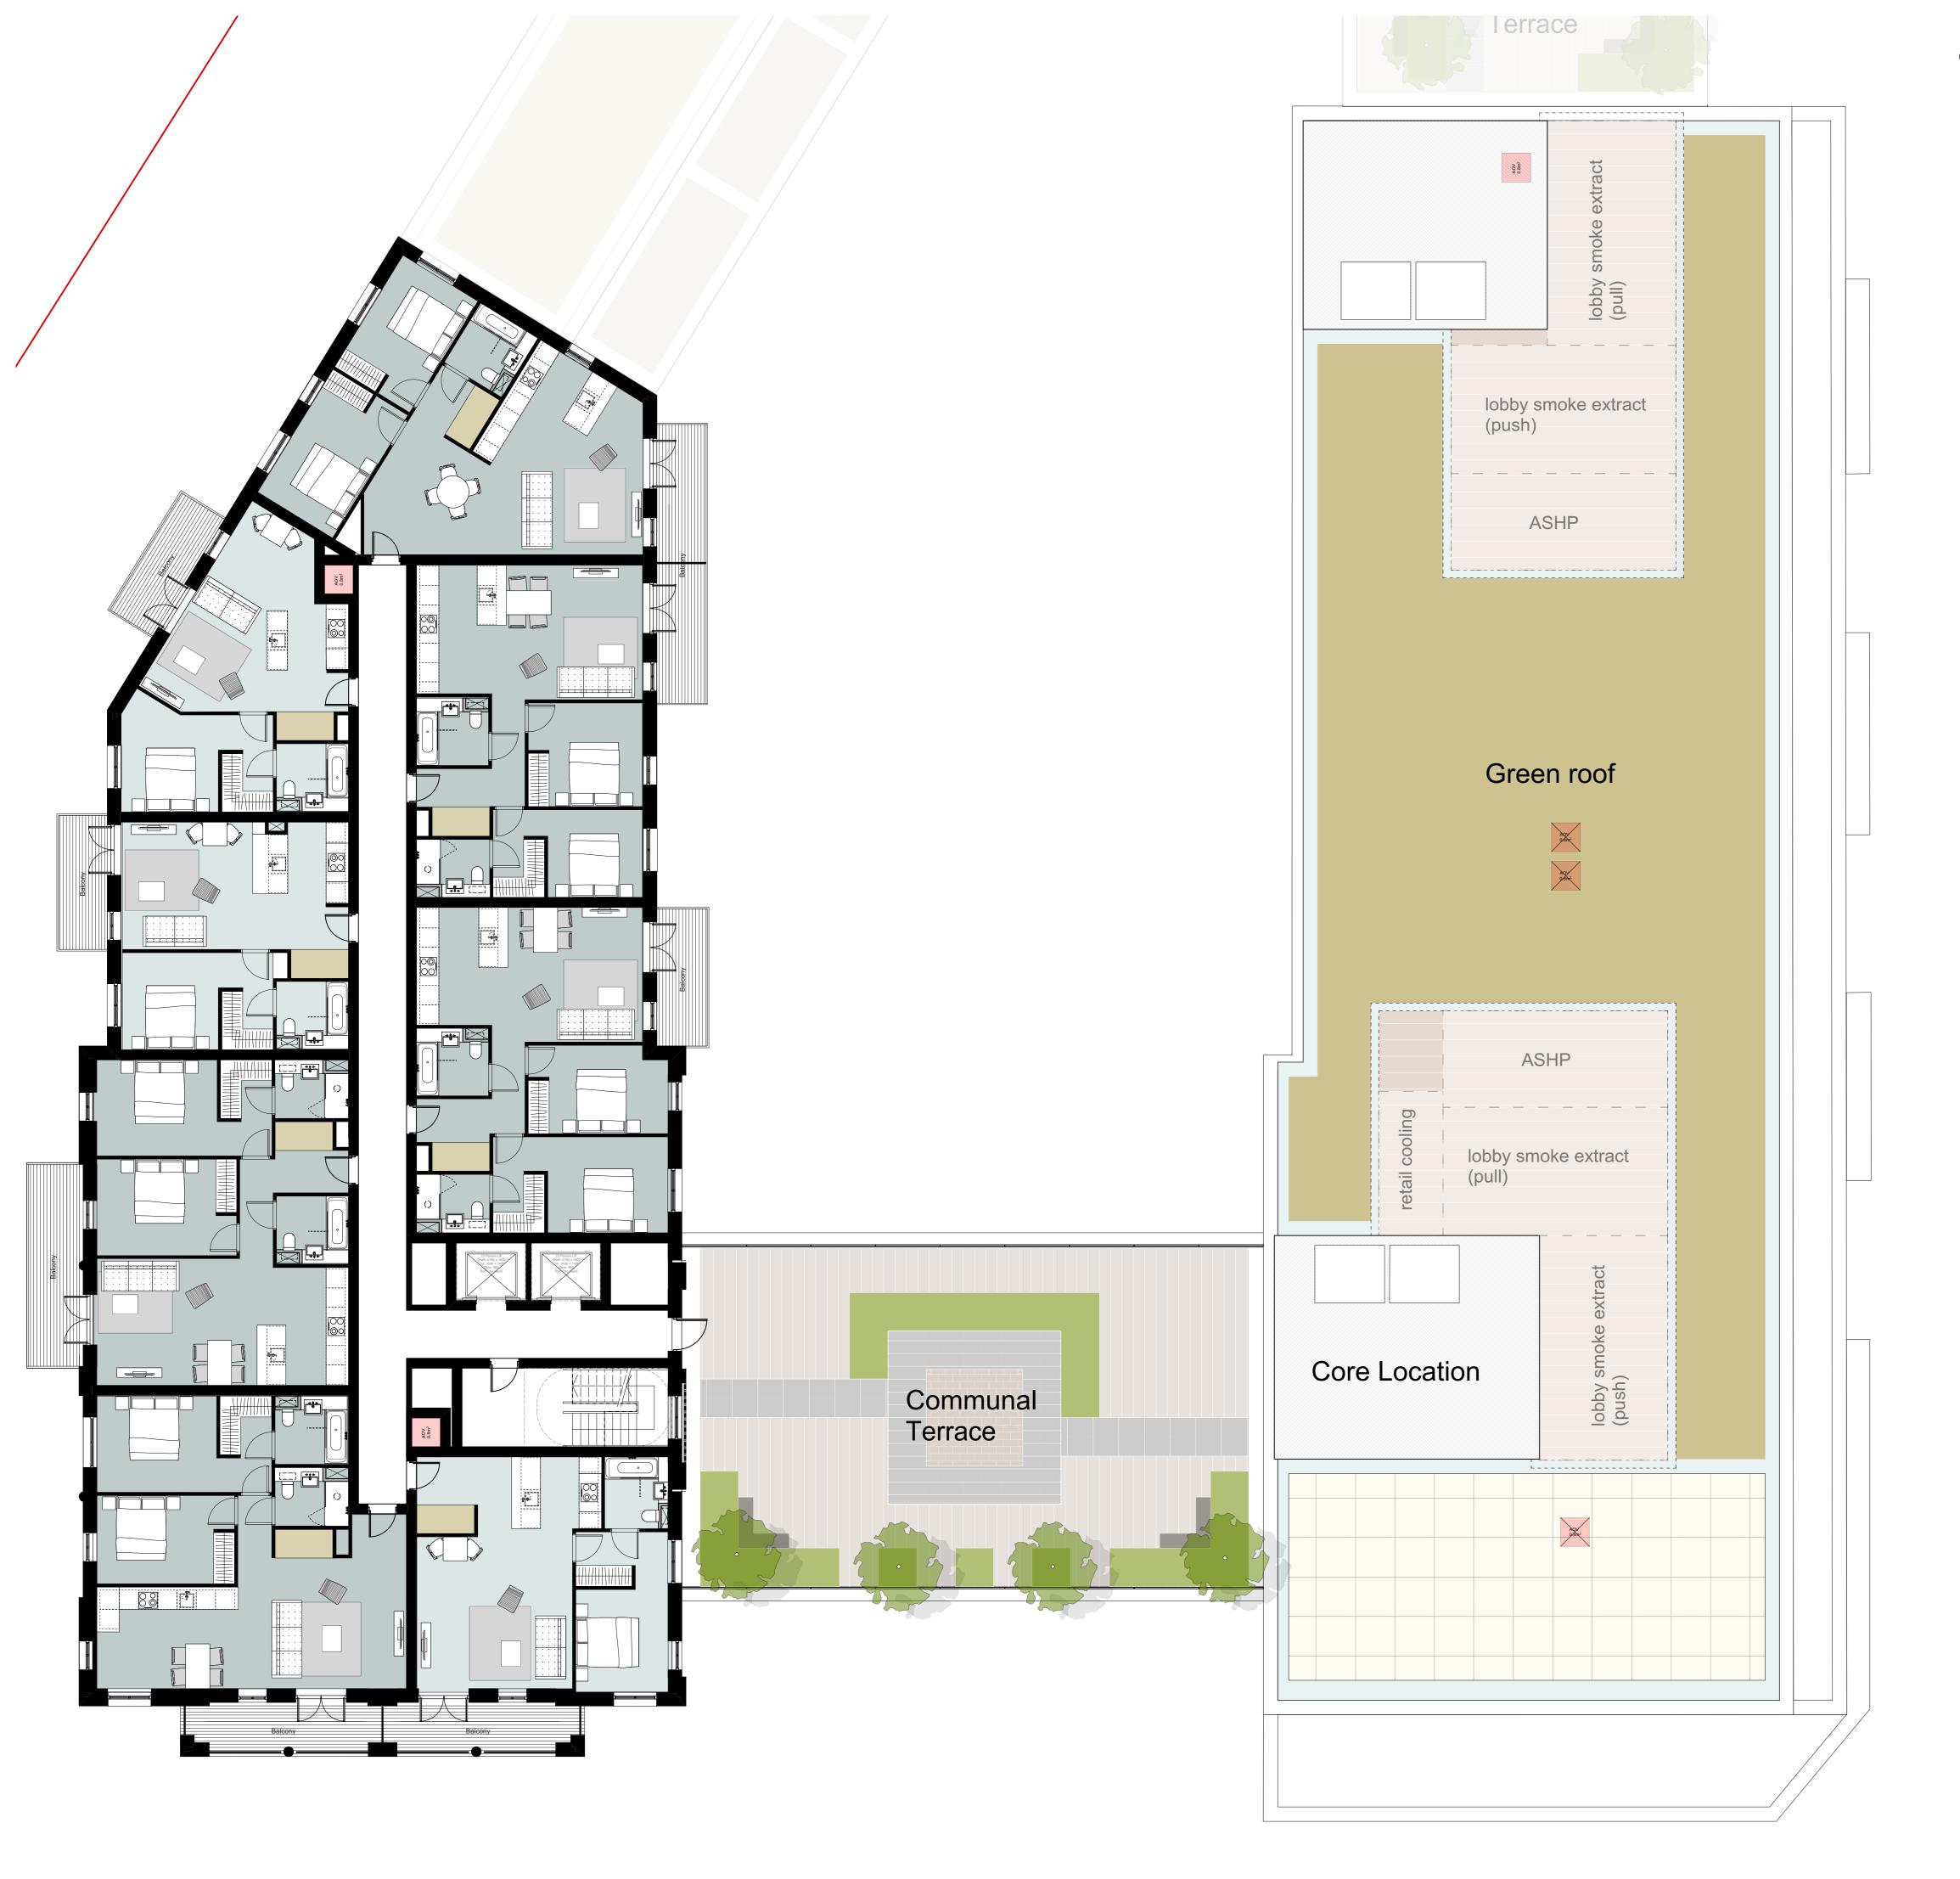

**Manor Road Richmond** 

Drawing title

Block A Plans (South) Proposed Fourth Floor

Scale @ A1 size Feb '19

1:100

Drawing No

MNR-AA-BA2-04-DR-A-2204

Status & Revision