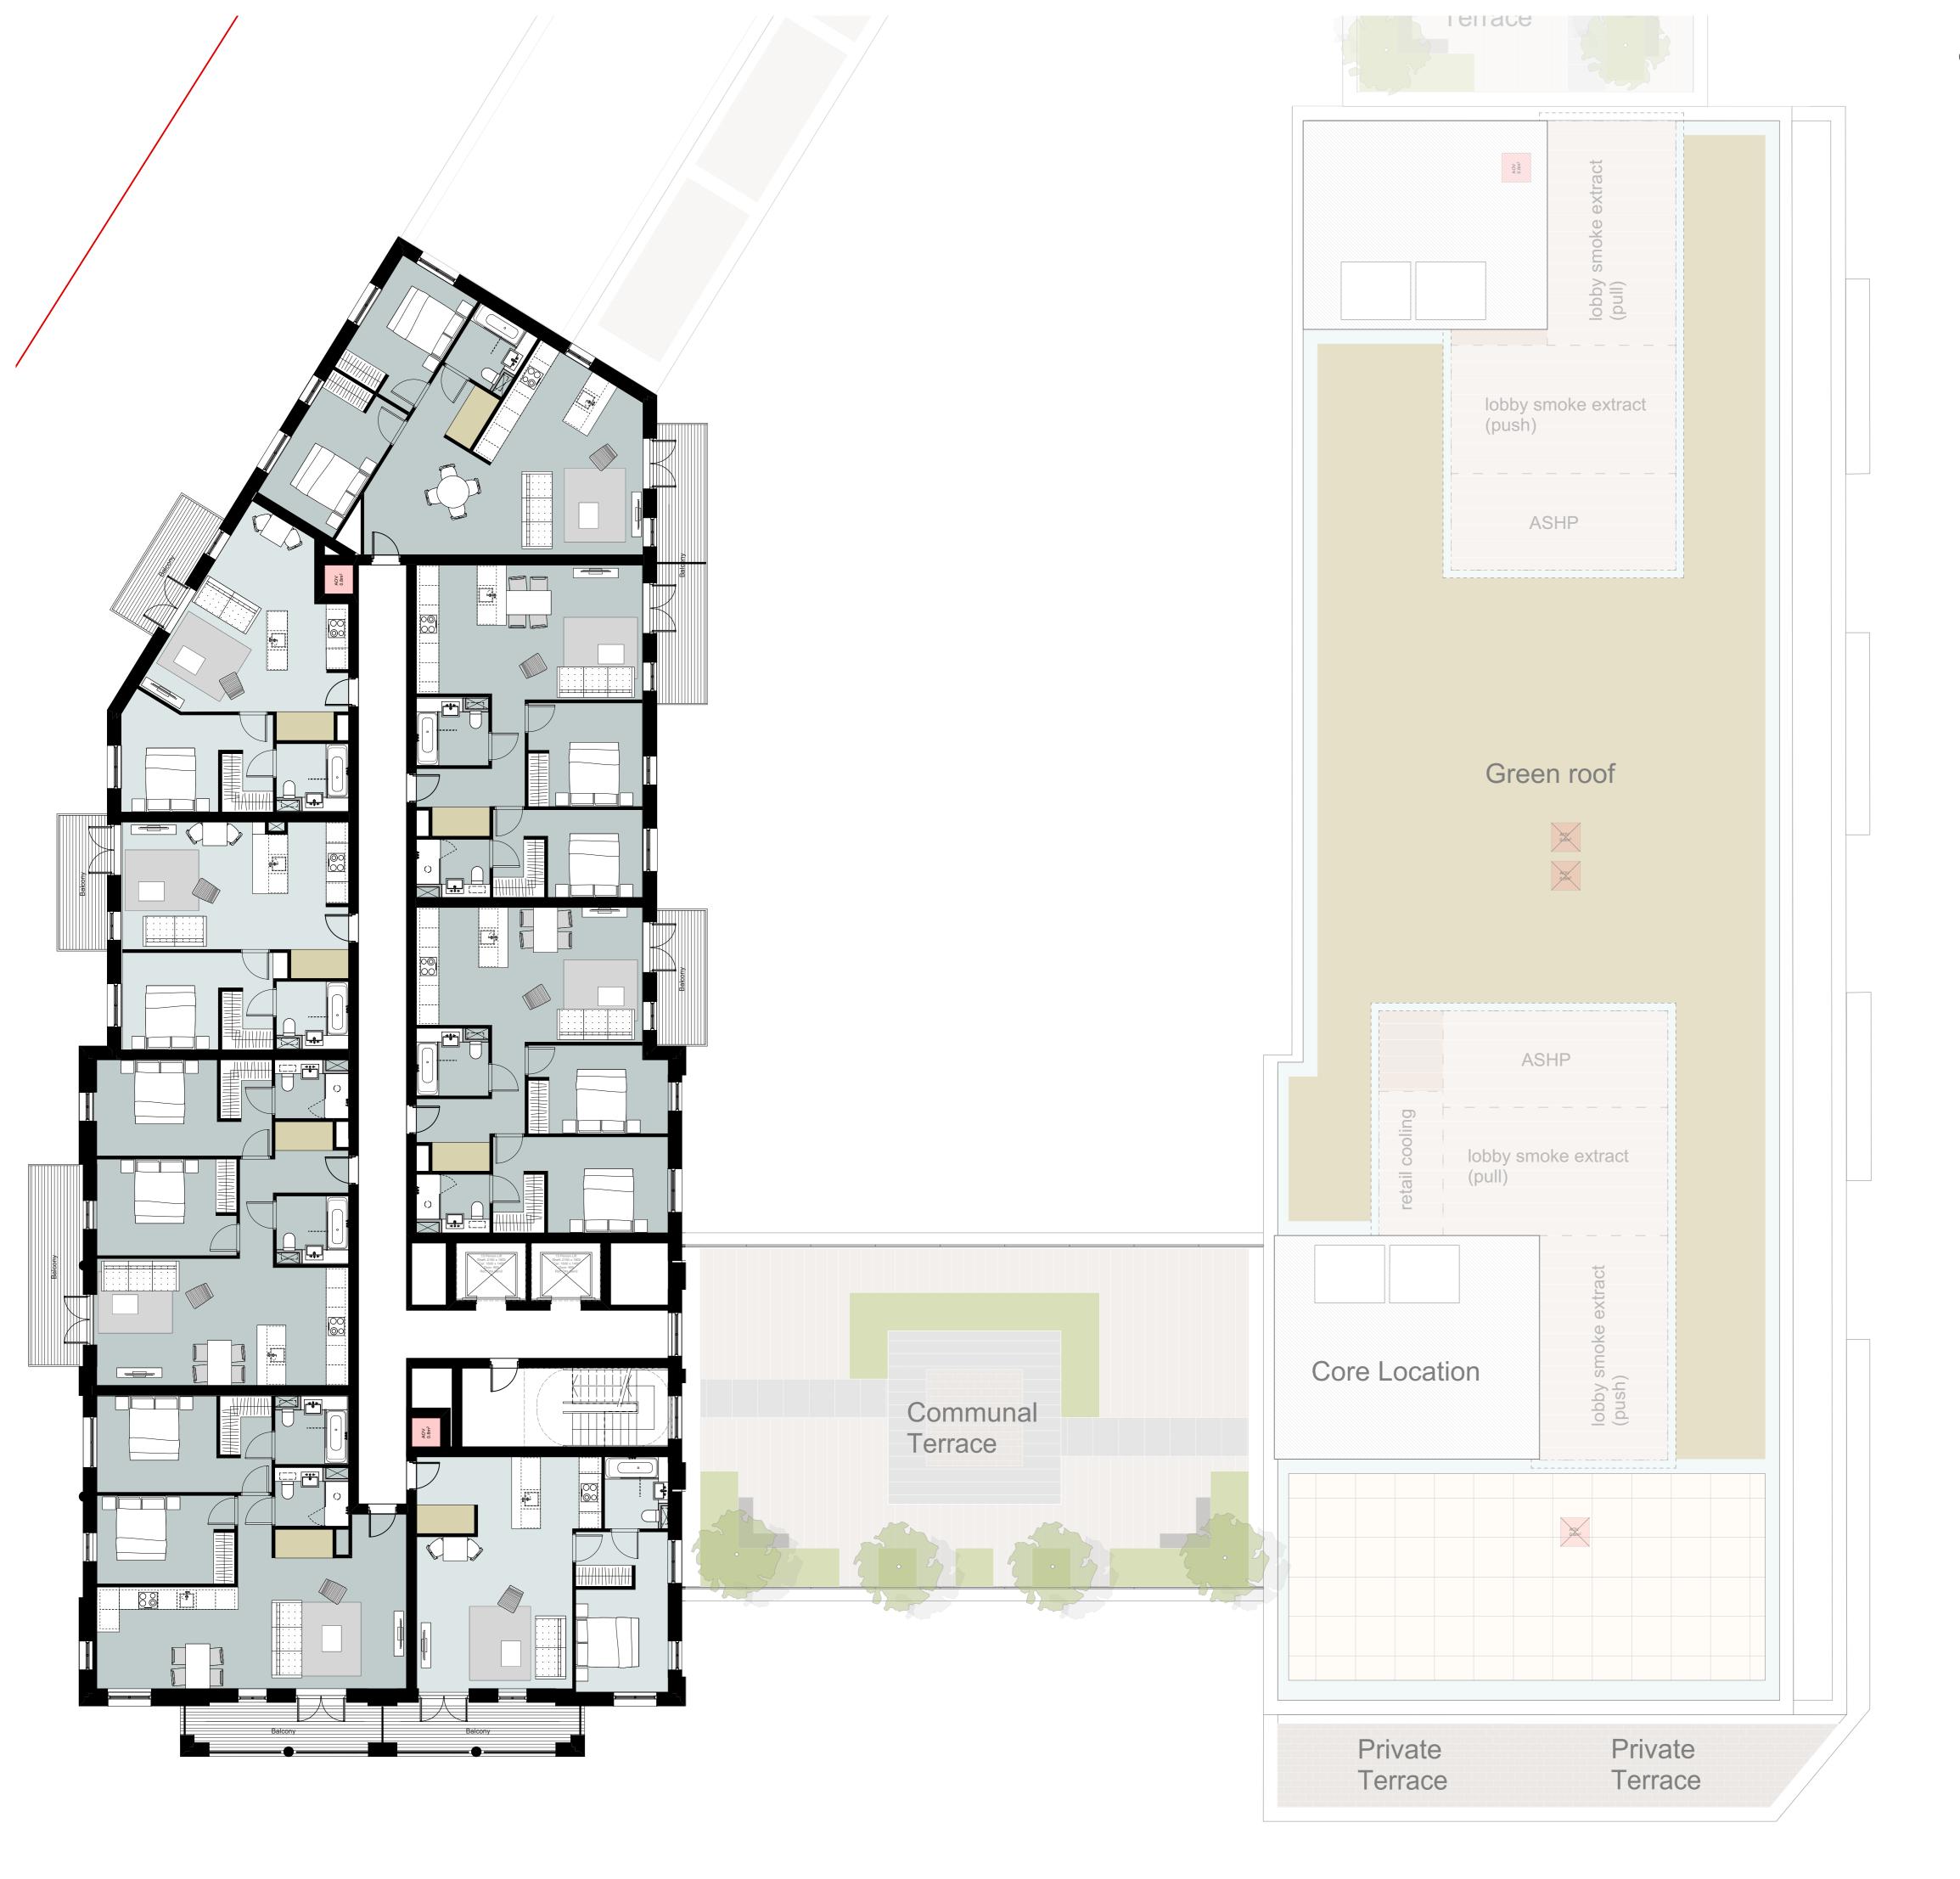

**Manor Road Richmond** 

Drawing title

Block A Plans (South) Proposed Fifth Floor

Scale @ A1 size Feb '19

1:100

Drawing No

MNR-AA-BA2-05-DR-A-2205

Status & Revision