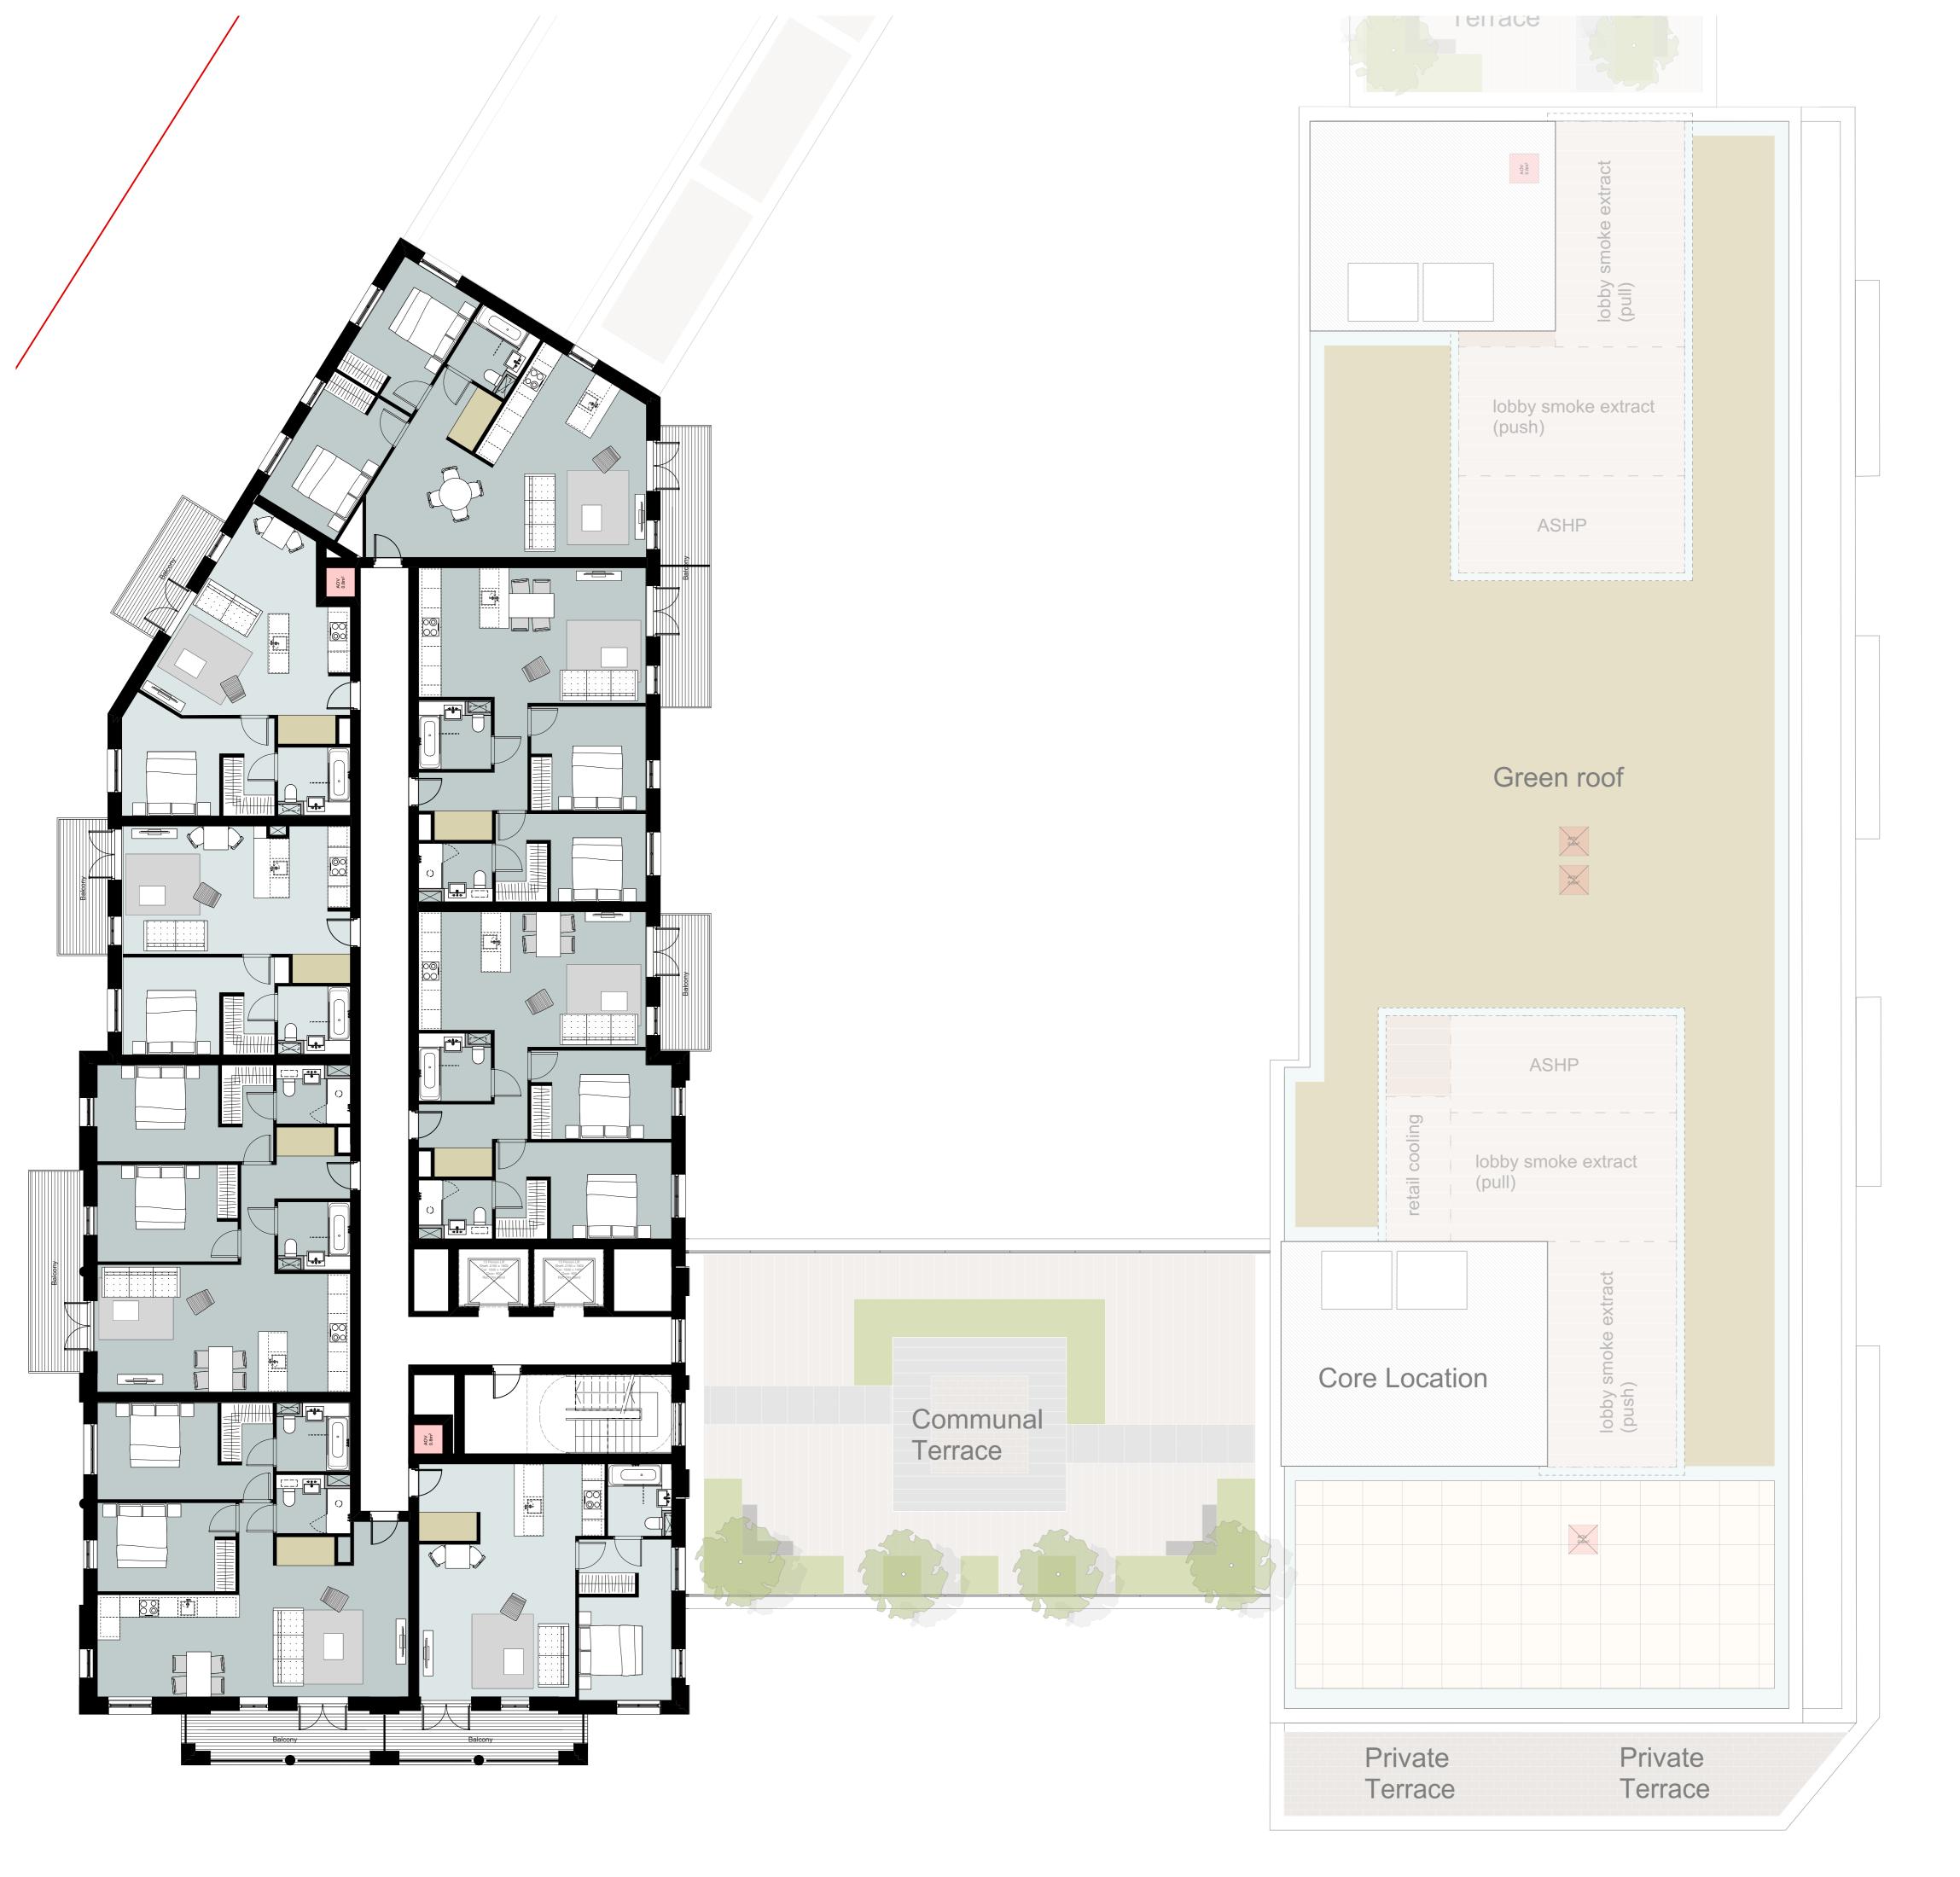

A3004

**Manor Road Richmond** Drawing title

Block A Plans (South) Proposed Sixth Floor

Scale @ A1 size

Feb '19 1:100

Drawing No

MNR-AA-BA2-06-DR-A-2206

Status & Revision