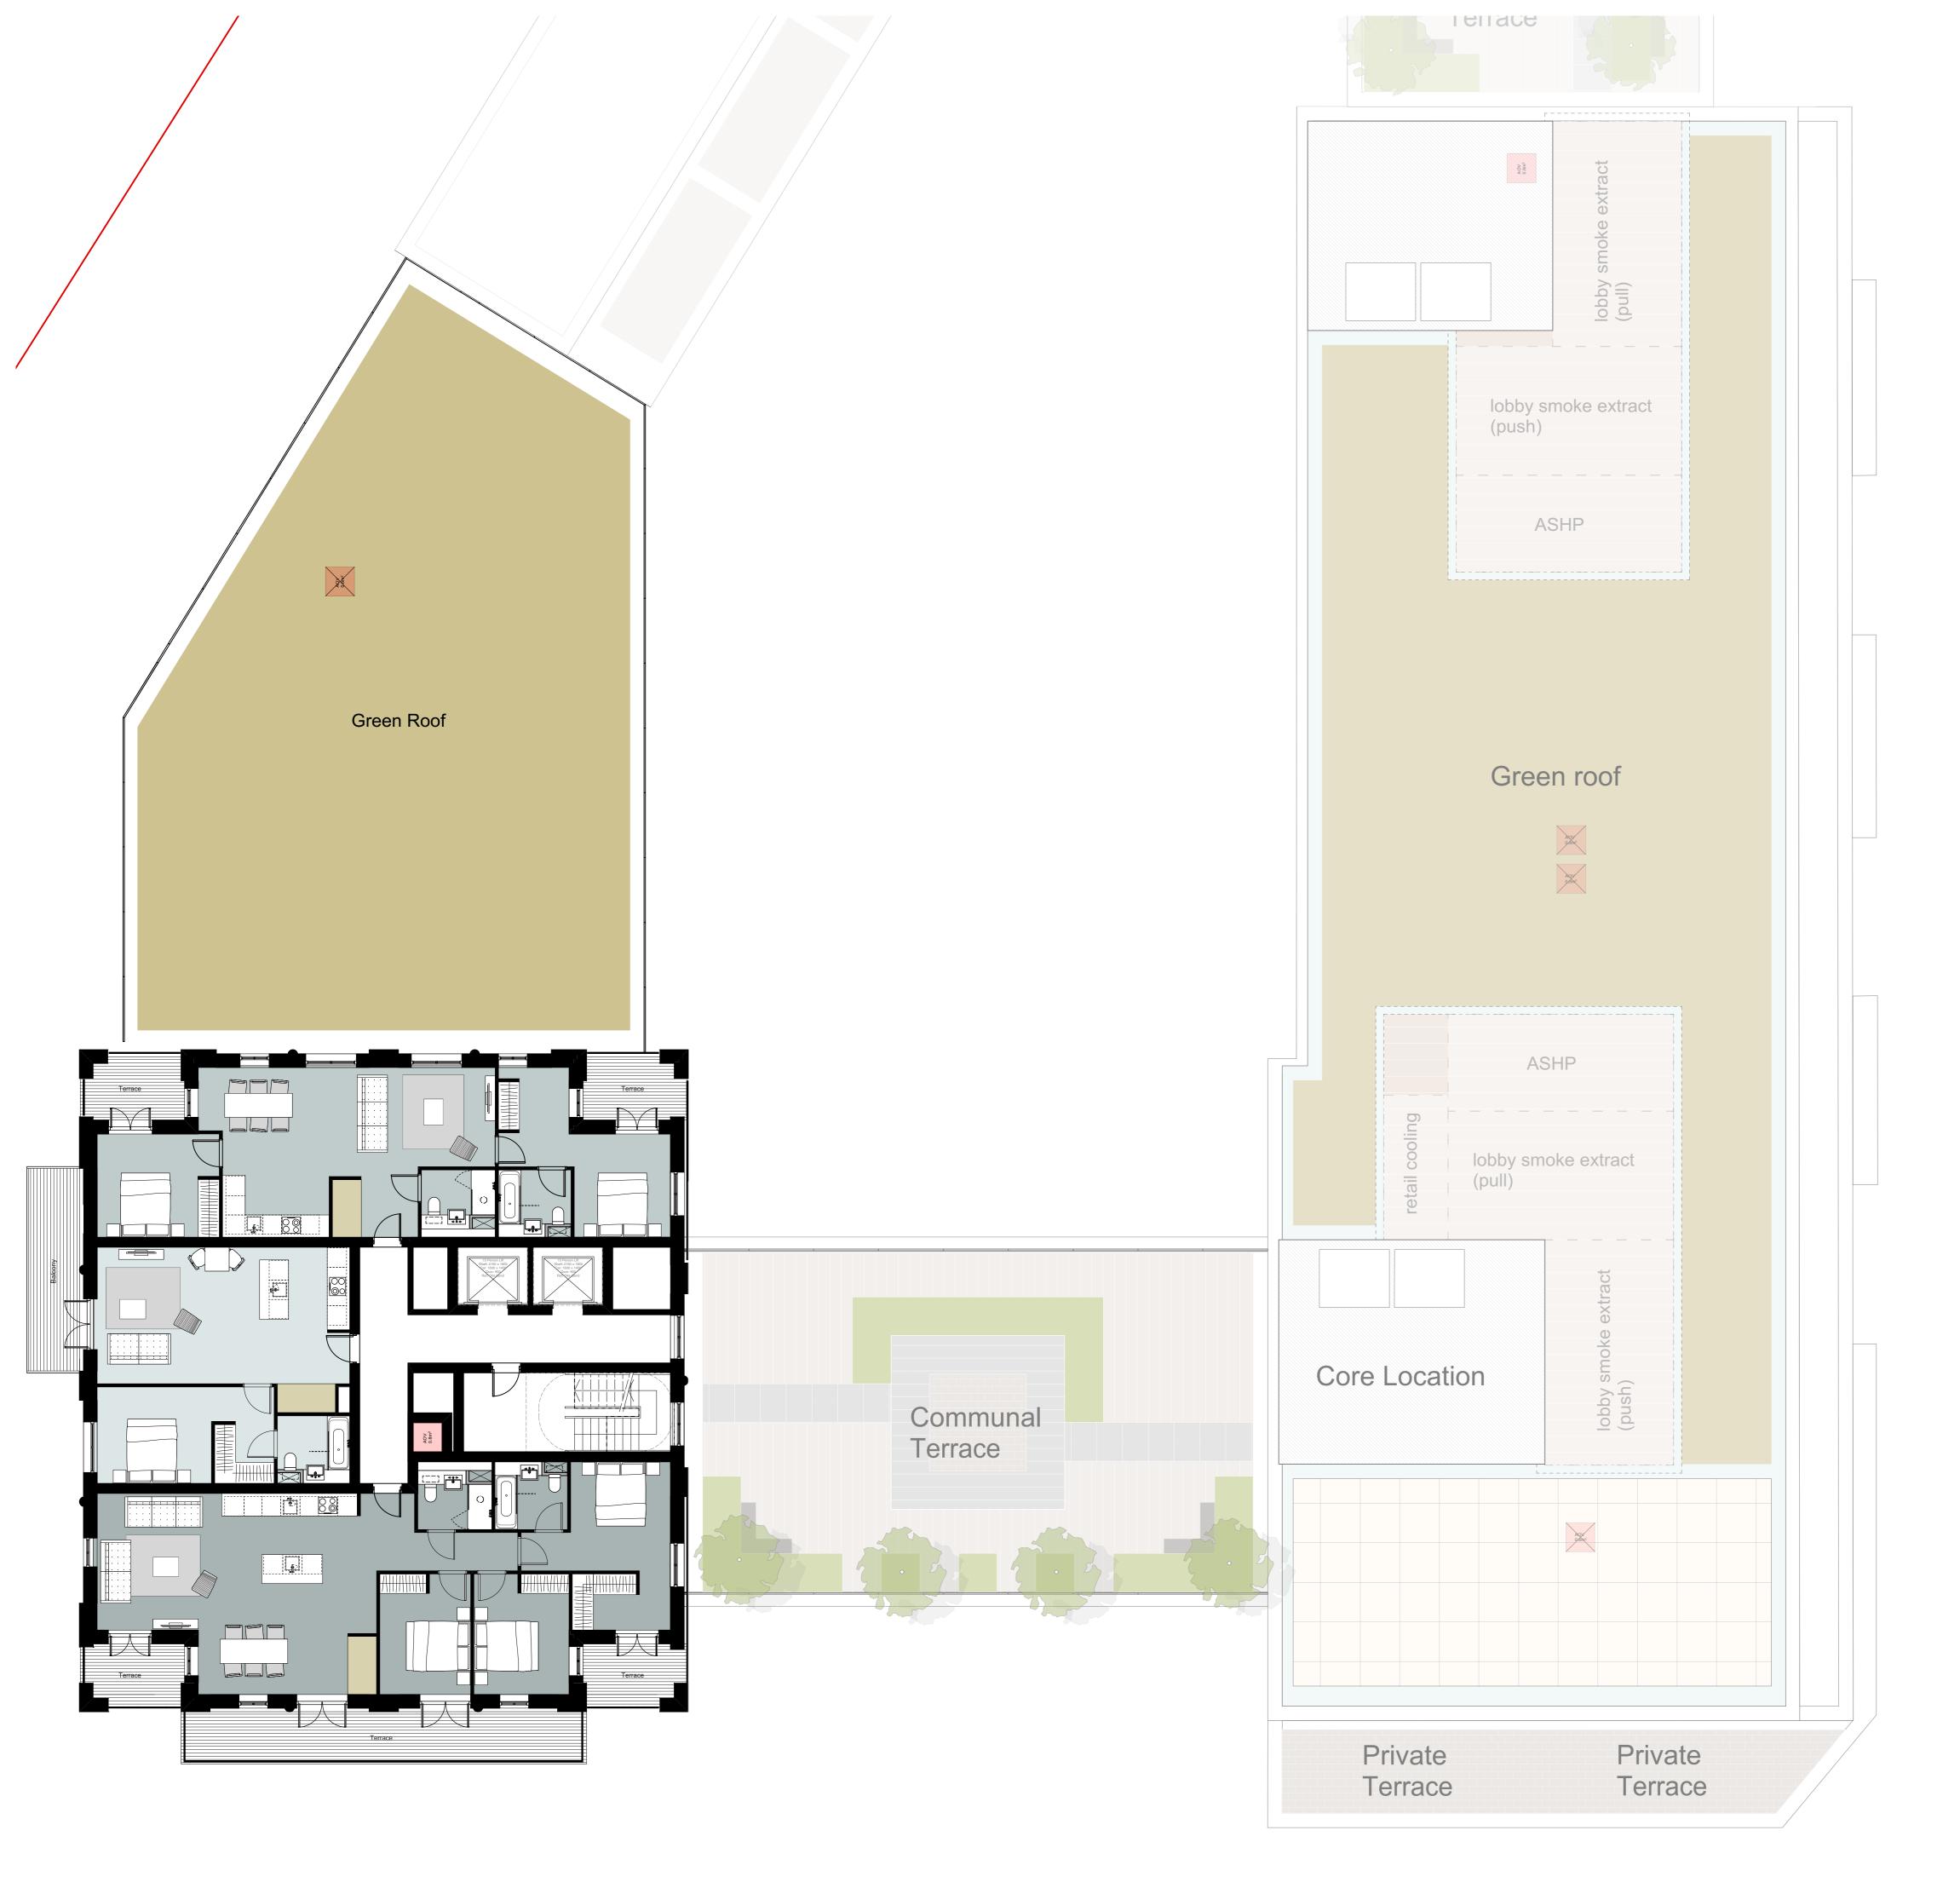

## Block A Plans (South) Proposed Seventh Floor

Scale @ A1 size Feb '19 1:100

Drawing No

## MNR-AA-BA2-07-DR-A-2207

Status & Revision

R3