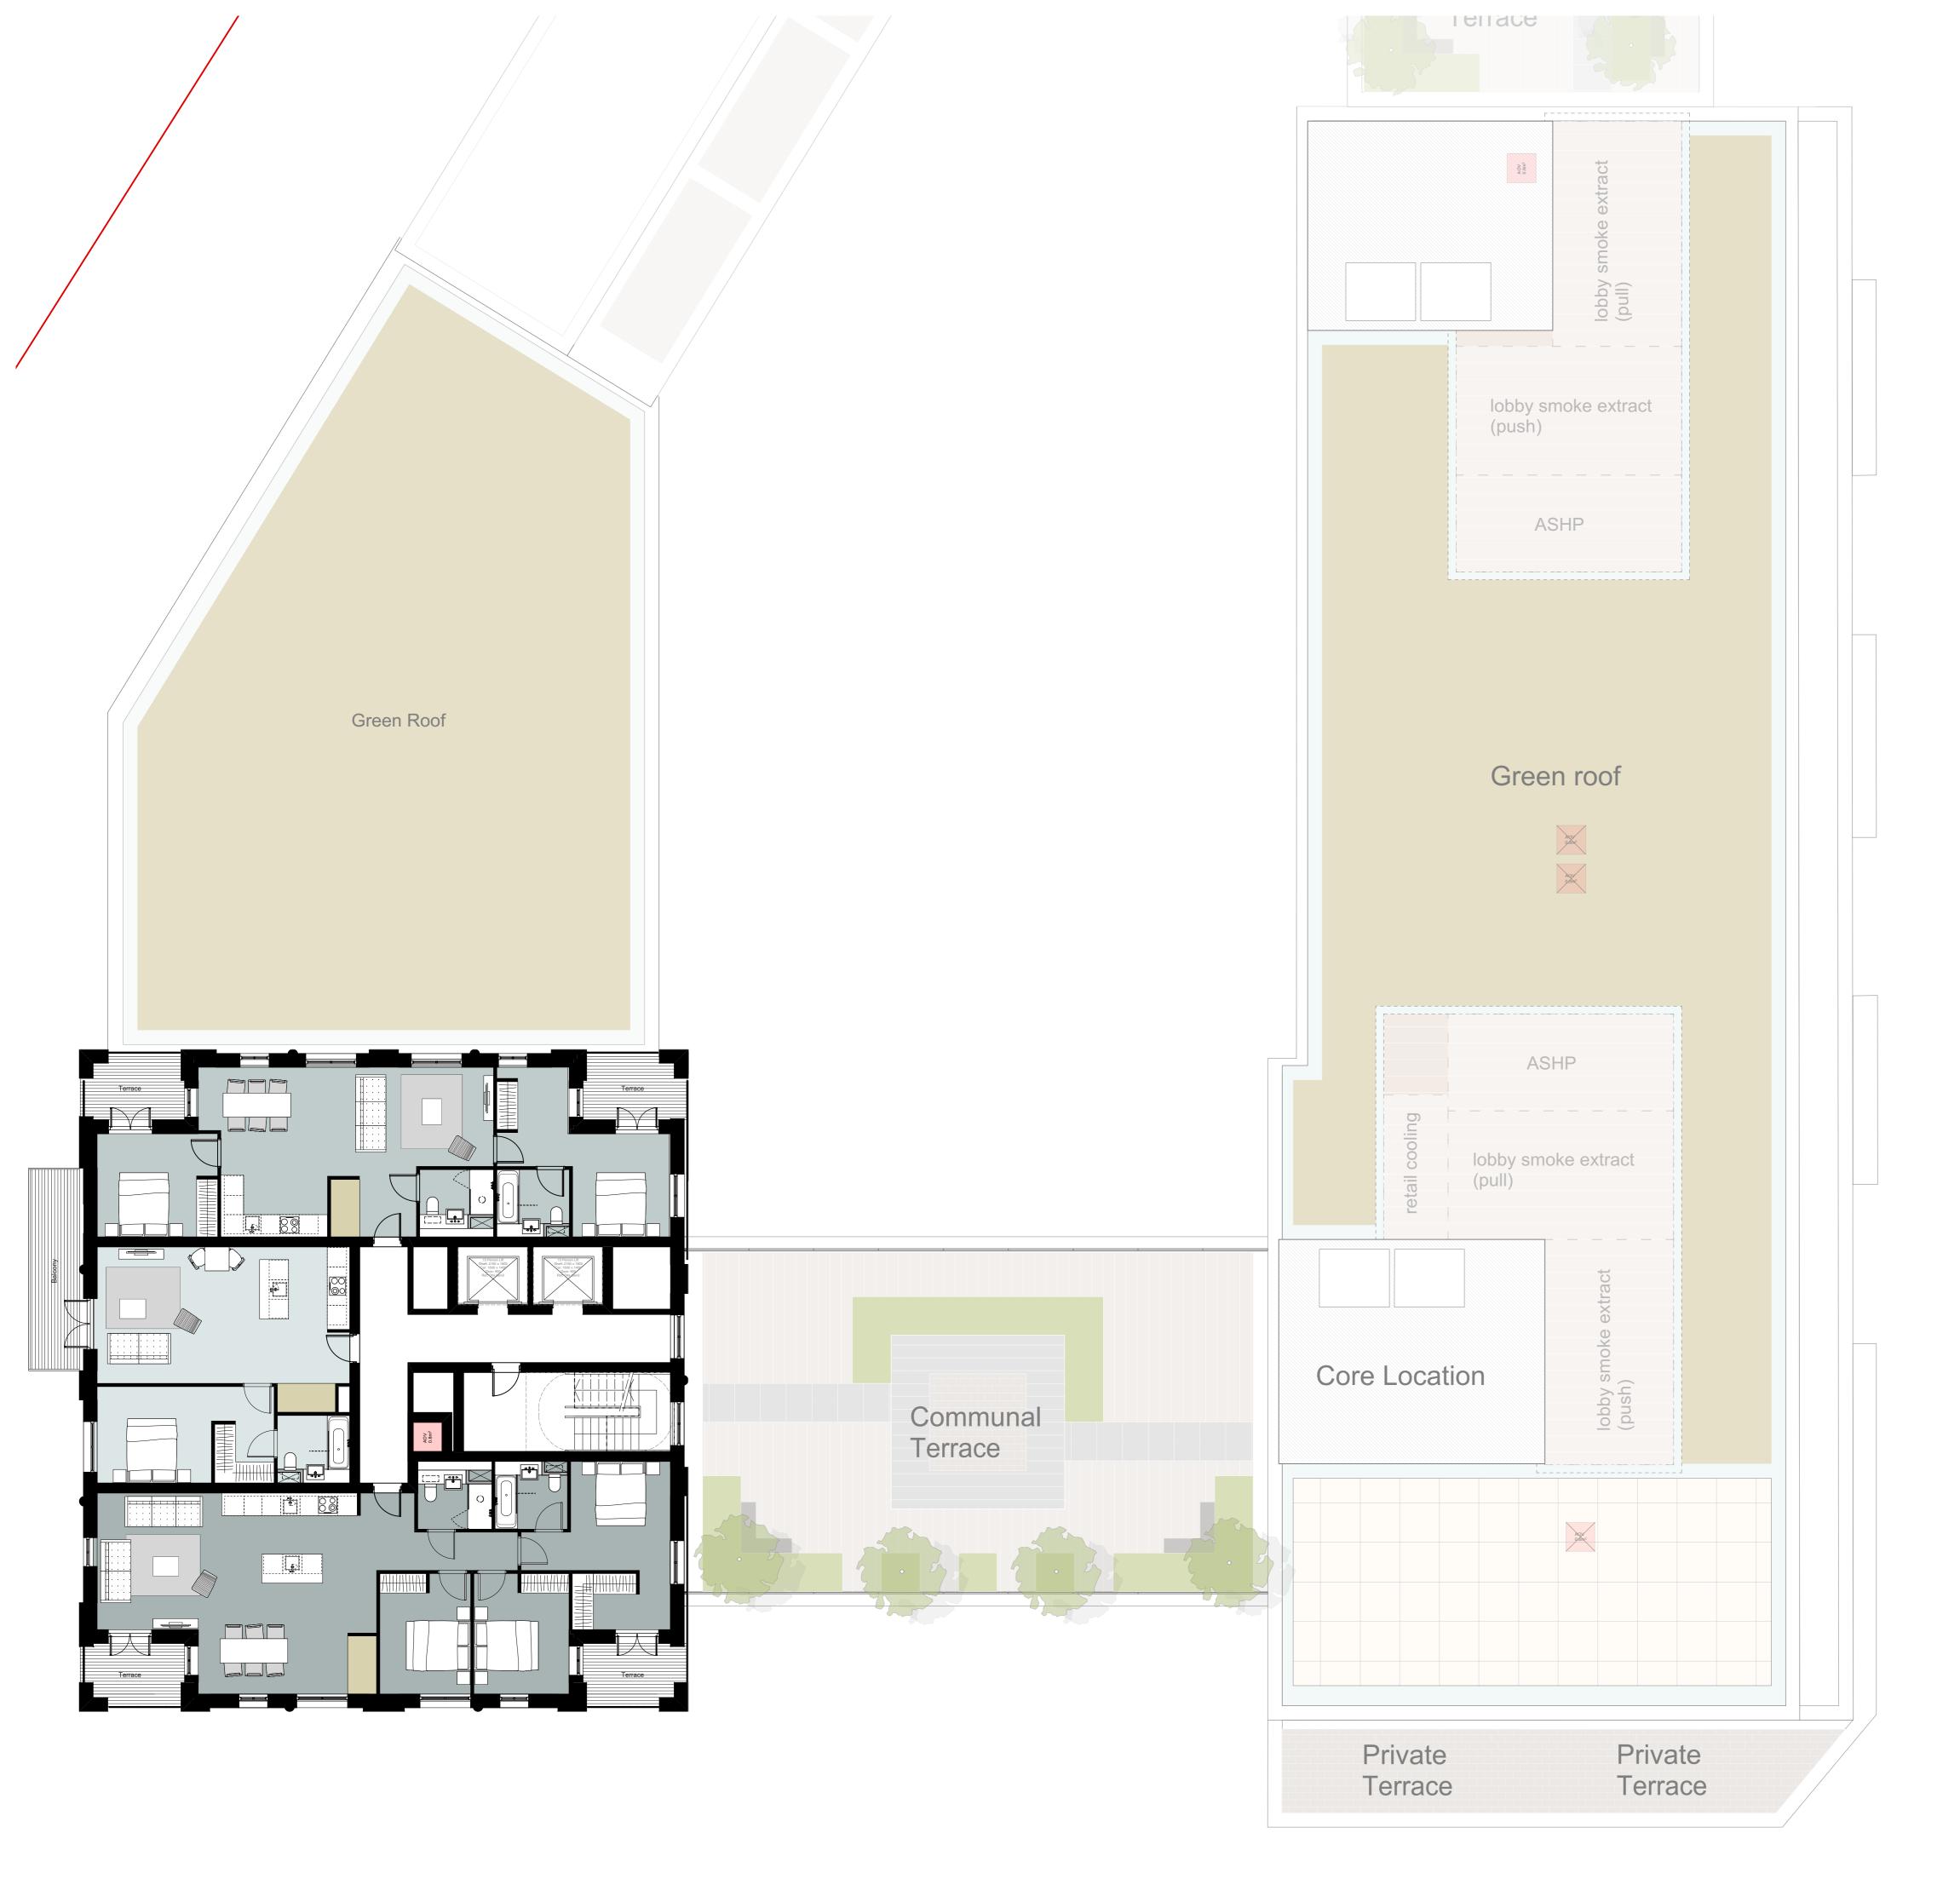

## A3004

Manor Road Richmond

Drawing title

Block A Plans (South) Proposed Eighth Floor

Scale @ A1 size Date

- -

1:100 Feb '19

Drawing N°

## MNR-AA-BA2-08-DR-A-2208

Status & Revision