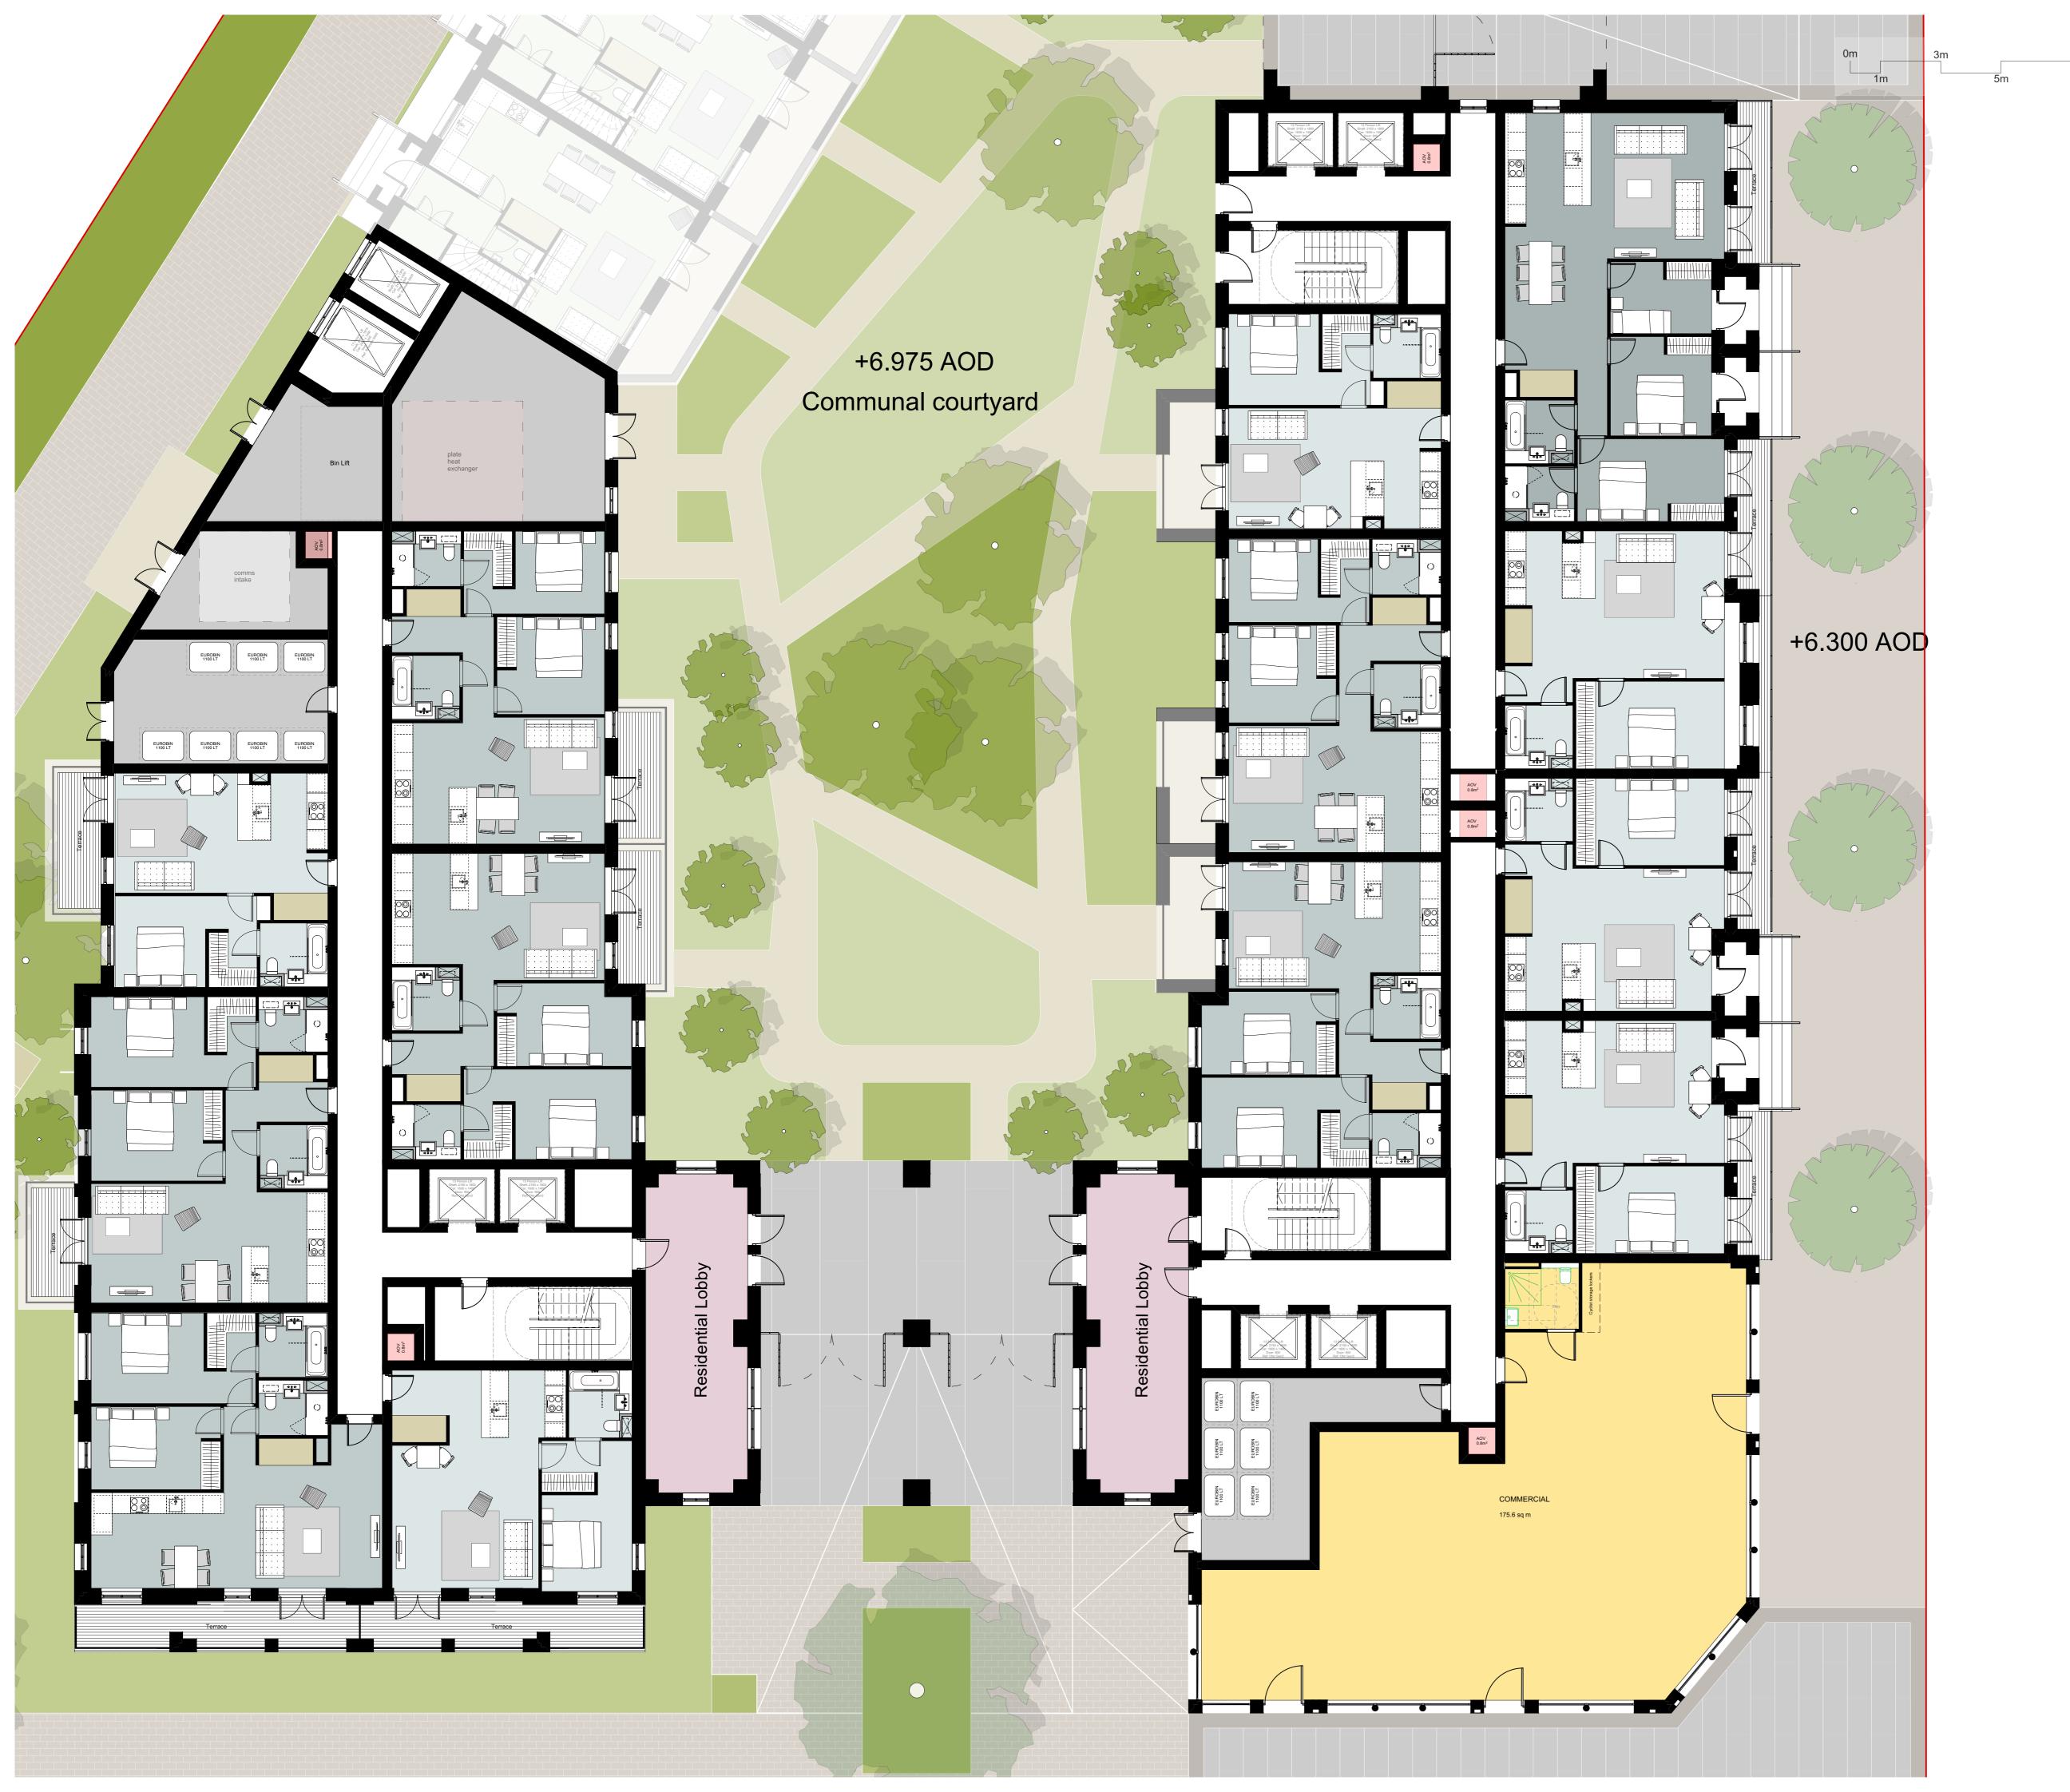

**Avanton** 

Project title

A3004

**Manor Road Richmond** 

Drawing title

Block A Plans (South) Proposed **Ground Floor** 

Scale @ A1 size

April '19 1:100

Drawing No

R4

MNR-AA-BA2-GF-DR-A-2200

Status & Revision

Assael

Assael Architecture Limited 123 Upper Richmond Road

**)** +44 (0)20 7736 7744

London SW15 2TL