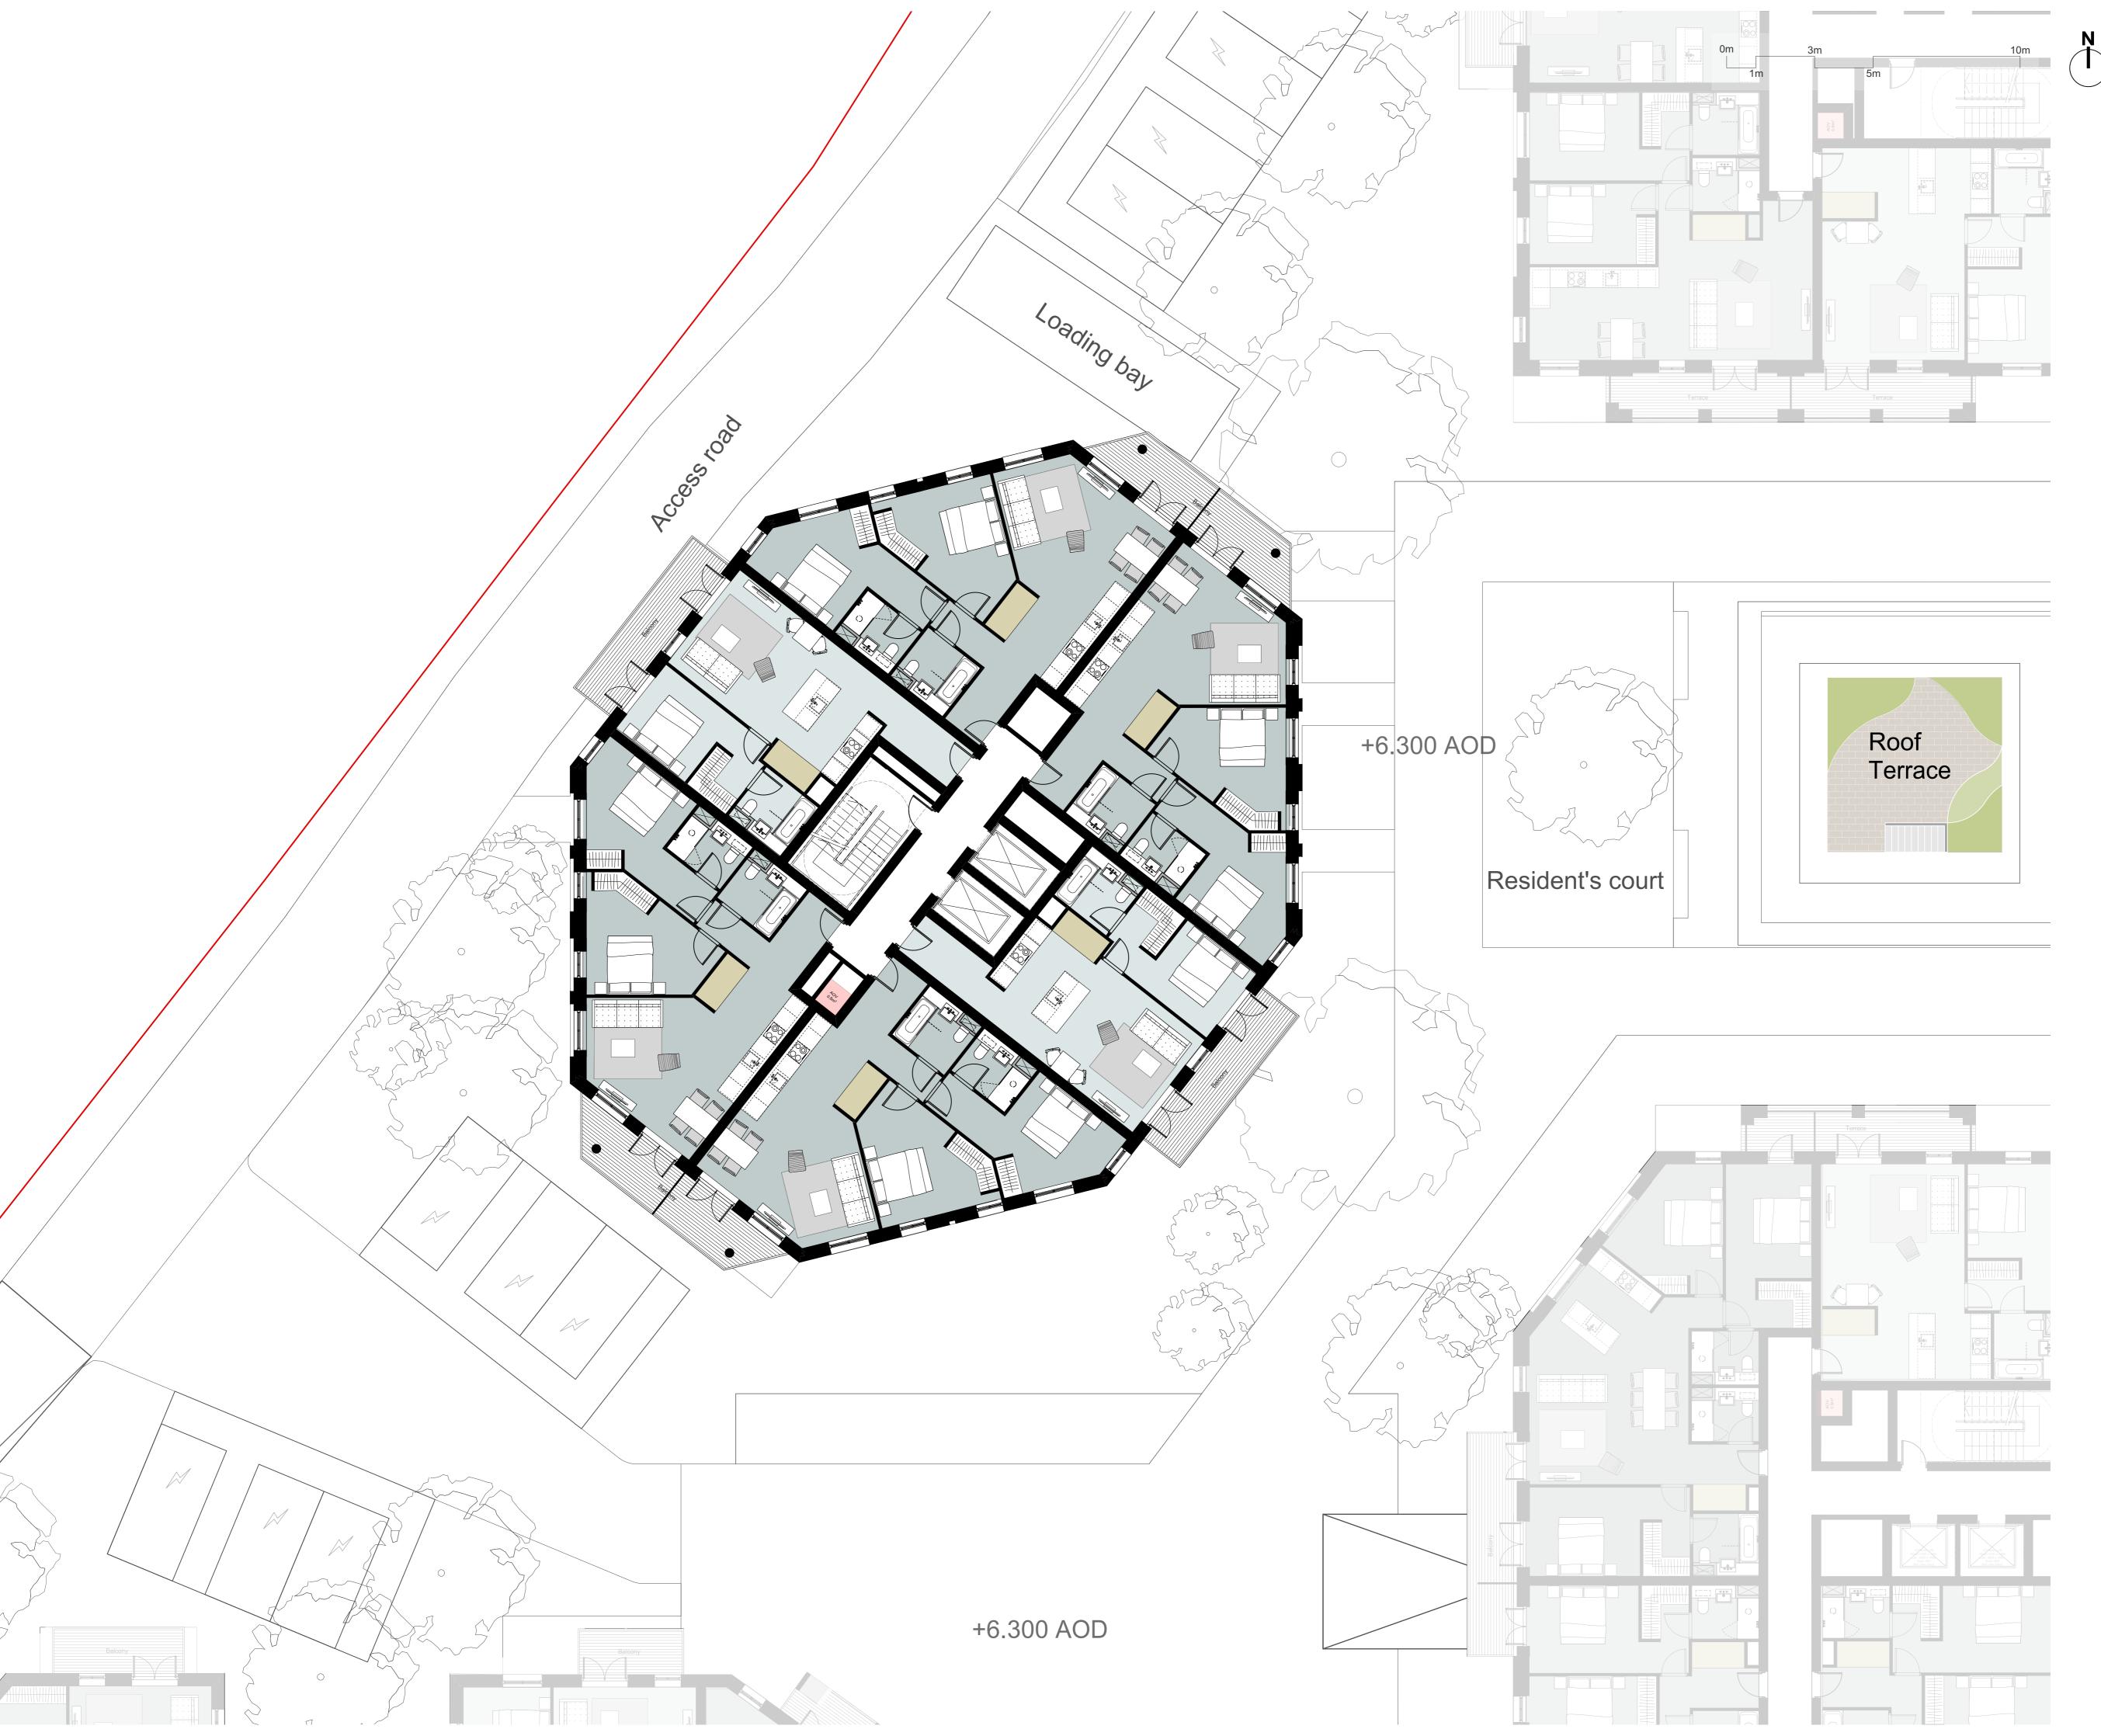

Construction

Construction

\_\_\_\_

Avanton

Project title
A3004

**Manor Road Richmond** 

Drawing title

Block B Plans Proposed First Floor

Scale @ A1 size Date

Feb '19

**1:100**Drawing N°

MNR-AA-BB1-01-DR-A-2301

Status & Revision

R3