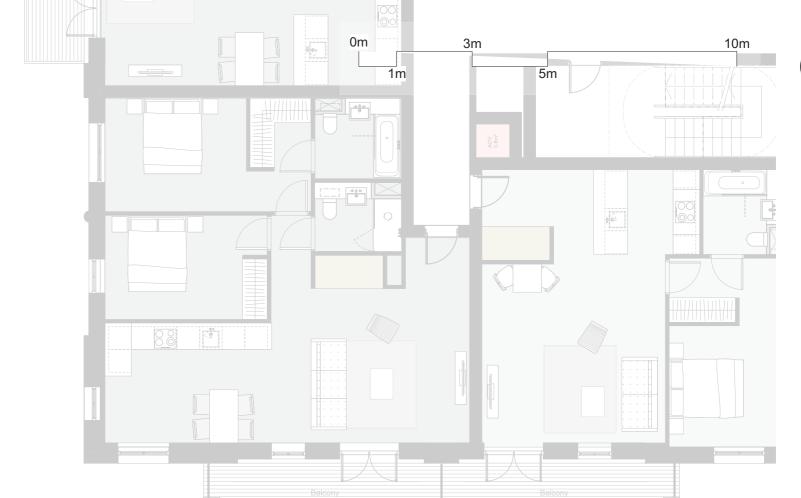

**Avanton** 

Project title A3004

**Manor Road Richmond** 

Drawing title

**Block B Plans Proposed** Fifth Floor

Scale @ A1 size

Feb '19 1:100

Drawing N°

MNR-AA-BB1-05-DR-A-2305

Status & Revision

R3