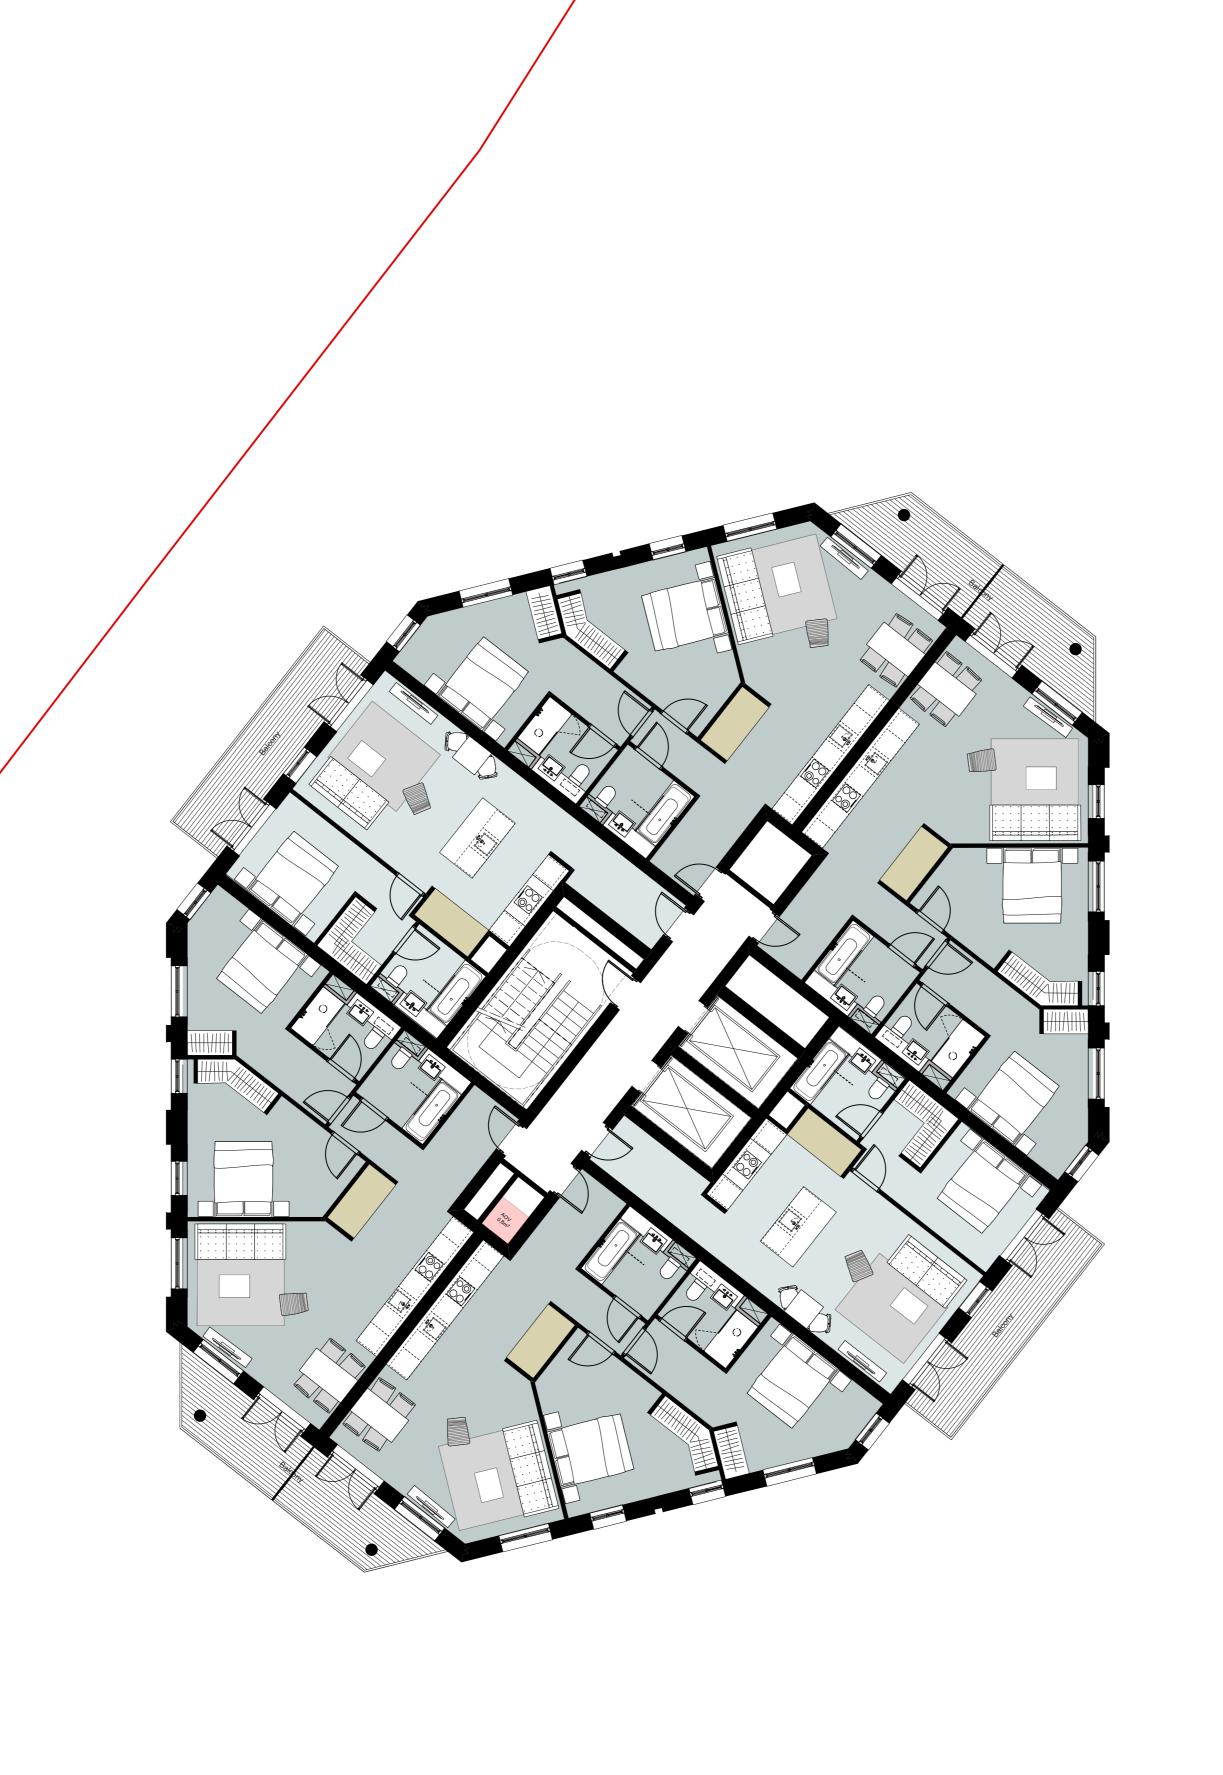

**Avanton** 

Project title A3004

**Manor Road Richmond** 

Drawing title

**Block B Plans Proposed** Fifth Floor

Scale @ A1 size

Feb '19 1:100

Drawing N°

MNR-AA-BB1-05-DR-A-2305

Status & Revision

R3