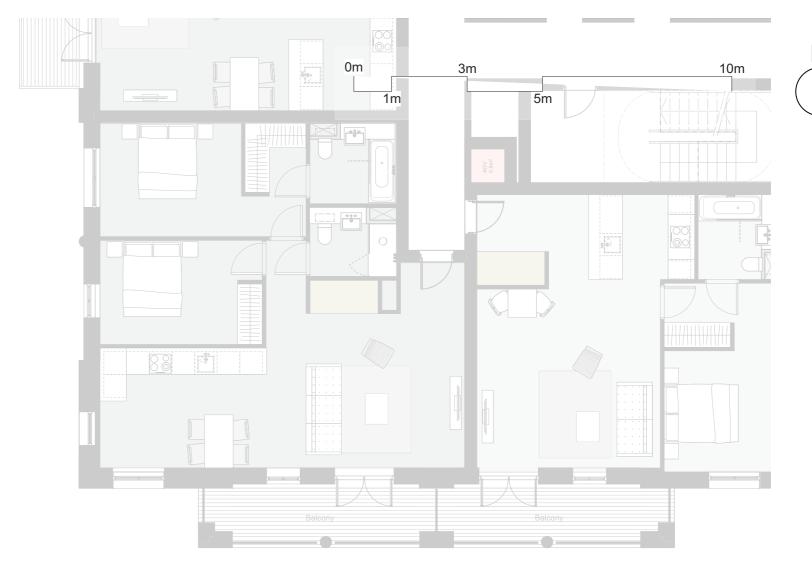

## A3004 Manor Road Richmond

Drawing title Block B Plans Proposed Sixth Floor Scale @ A1 size Date Feb '19 1:100 Drawing N°

MNR-AA-BB1-06-DR-A-2306

R3

Status & Revision

Assael

Assael Architecture Limited 123 Upper Richmond Road London SW15 2TL