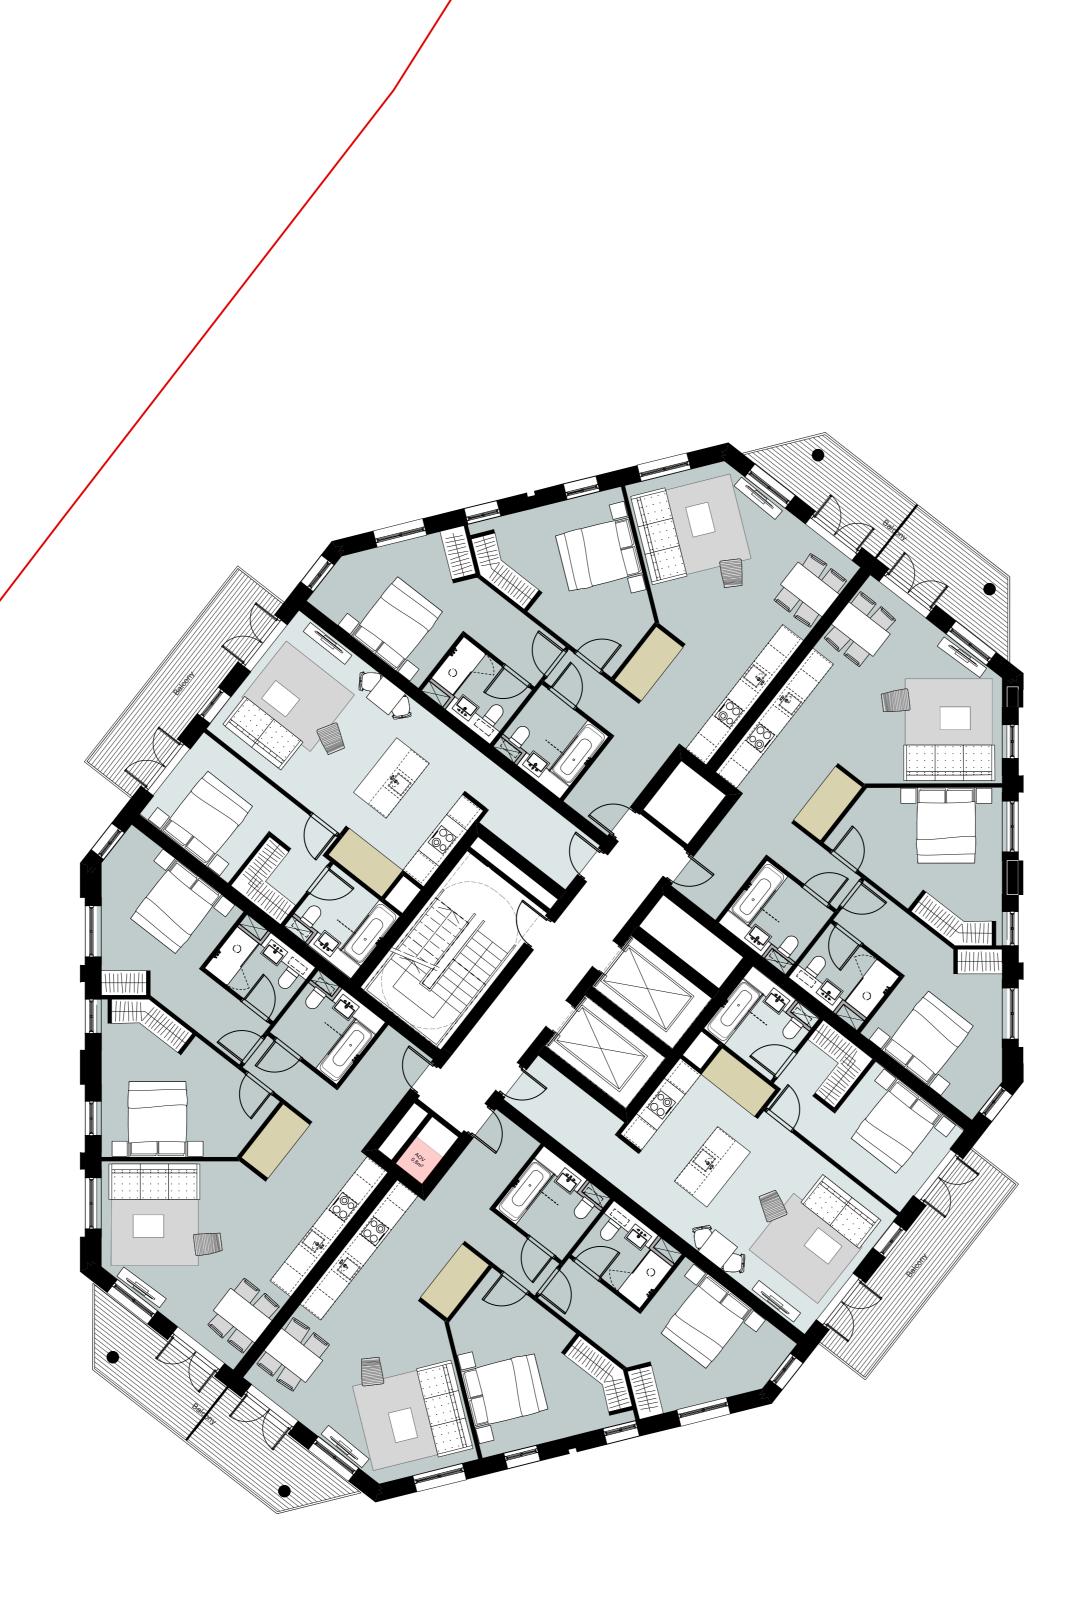

## A3004 Manor Road Richmond

Drawing title Block B Plans Proposed Sixth Floor Scale @ A1 size Date Feb '19 1:100 Drawing N°

MNR-AA-BB1-06-DR-A-2306

R3

Status & Revision

Assael

Assael Architecture Limited 123 Upper Richmond Road London SW15 2TL