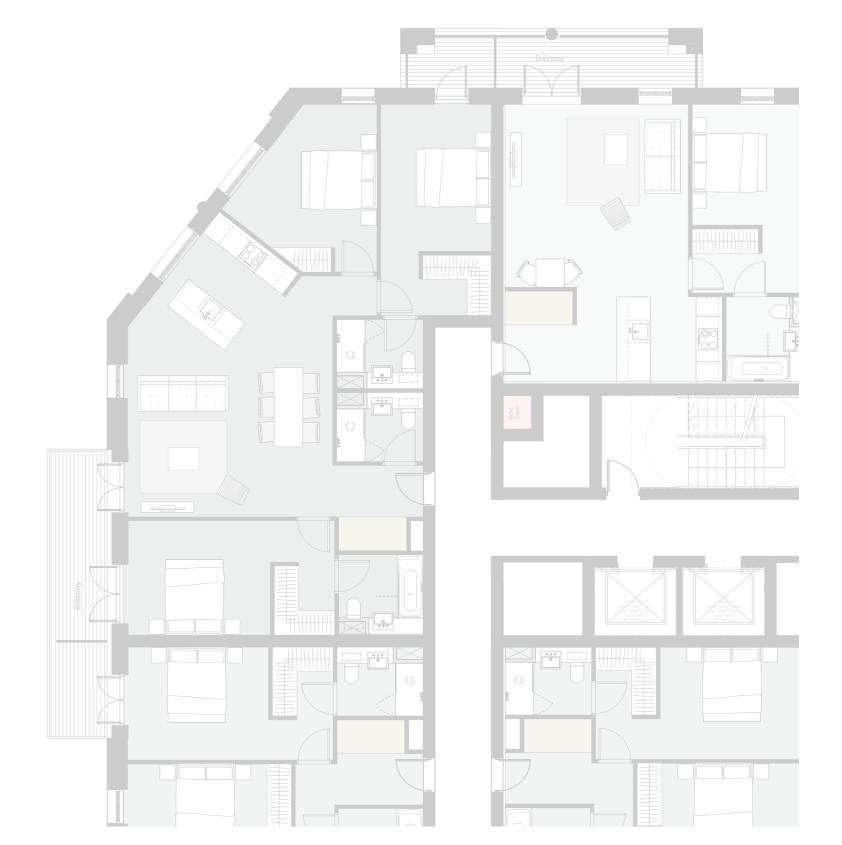

## A3004 Manor Road Richmond

Drawing title Block B Plans Proposed Sixth Floor Scale @ A1 size Date Feb '19 1:100 Drawing N°

MNR-AA-BB1-06-DR-A-2306

R3

Status & Revision

Assael

Assael Architecture Limited 123 Upper Richmond Road London SW15 2TL