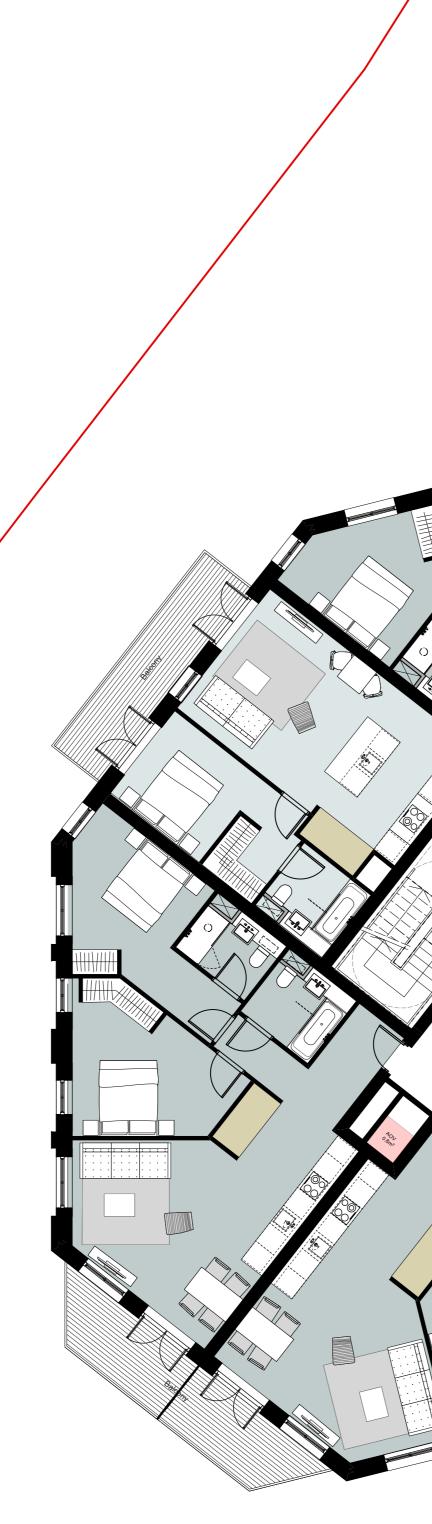

## A3004 Manor Road Richmond

Drawing title Block B Plans Proposed Eighth Floor Scale @ A1 size Date Feb '19 1:100 Drawing N°

MNR-AA-BB1-08-DR-A-2308

R3

Status & Revision