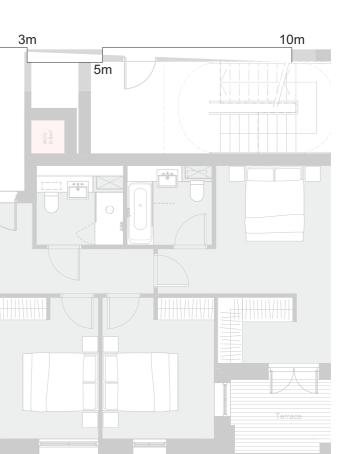

## A3004 Manor Road Richmond

Drawing title Block B Plans Proposed Eighth Floor Scale @ A1 size Date Feb '19 1:100 Drawing N°

MNR-AA-BB1-08-DR-A-2308

R3

Status & Revision