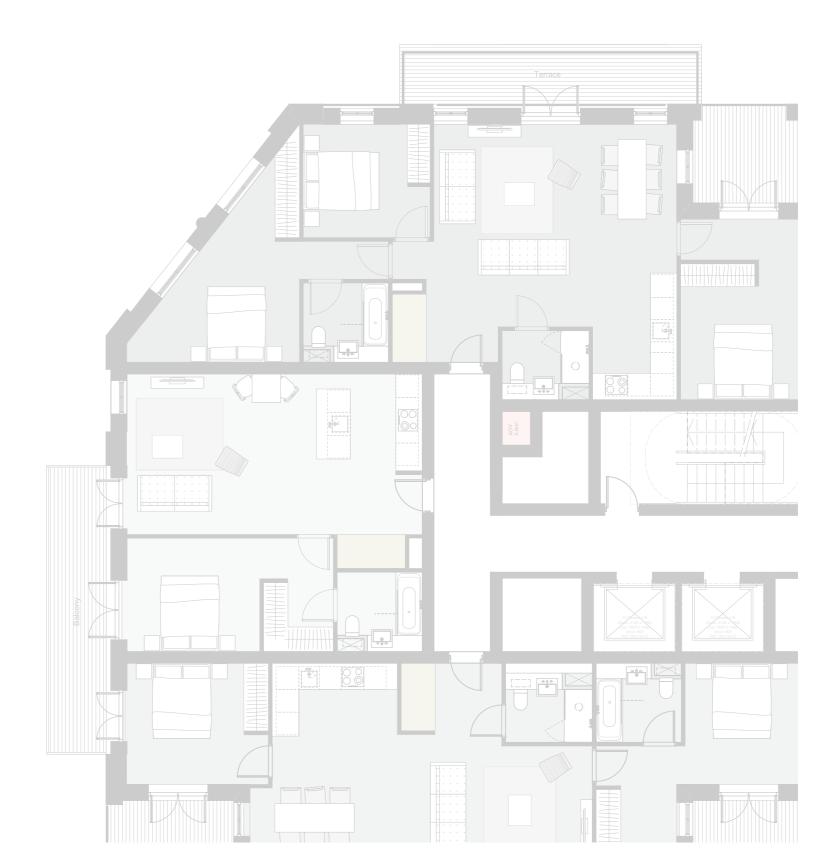

## A3004 Manor Road Richmond

Drawing title Block B Plans Proposed Eighth Floor Scale @ A1 size Date Feb '19 1:100 Drawing N°

MNR-AA-BB1-08-DR-A-2308

R3

Status & Revision