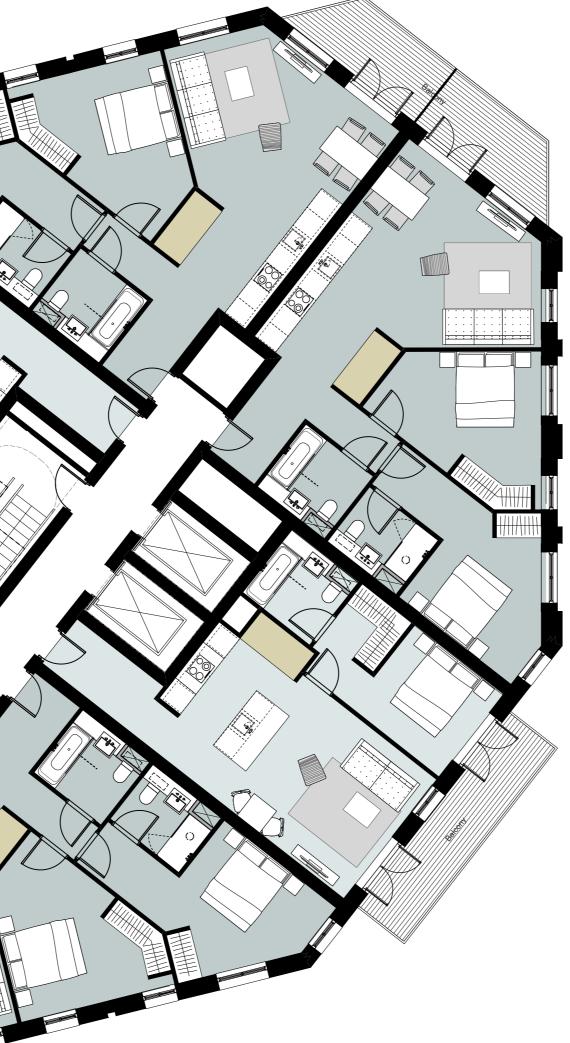

## A3004 Manor Road Richmond

Drawing title Block B Plans Proposed Eighth Floor Scale @ A1 size Date Feb '19 1:100 Drawing N°

MNR-AA-BB1-08-DR-A-2308

R3

Status & Revision