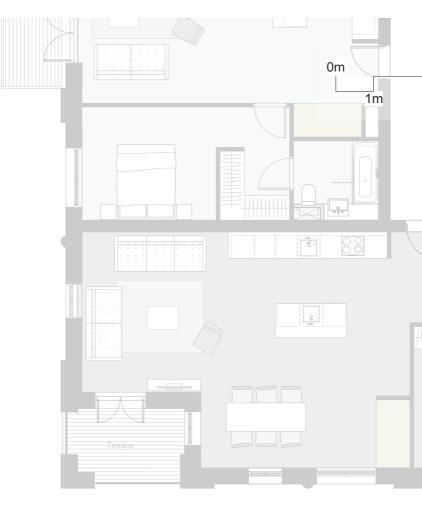

## A3004 Manor Road Richmond

Drawing title Block B Plans Proposed Eighth Floor Scale @ A1 size Date Feb '19 1:100 Drawing N°

MNR-AA-BB1-08-DR-A-2308

R3

Status & Revision