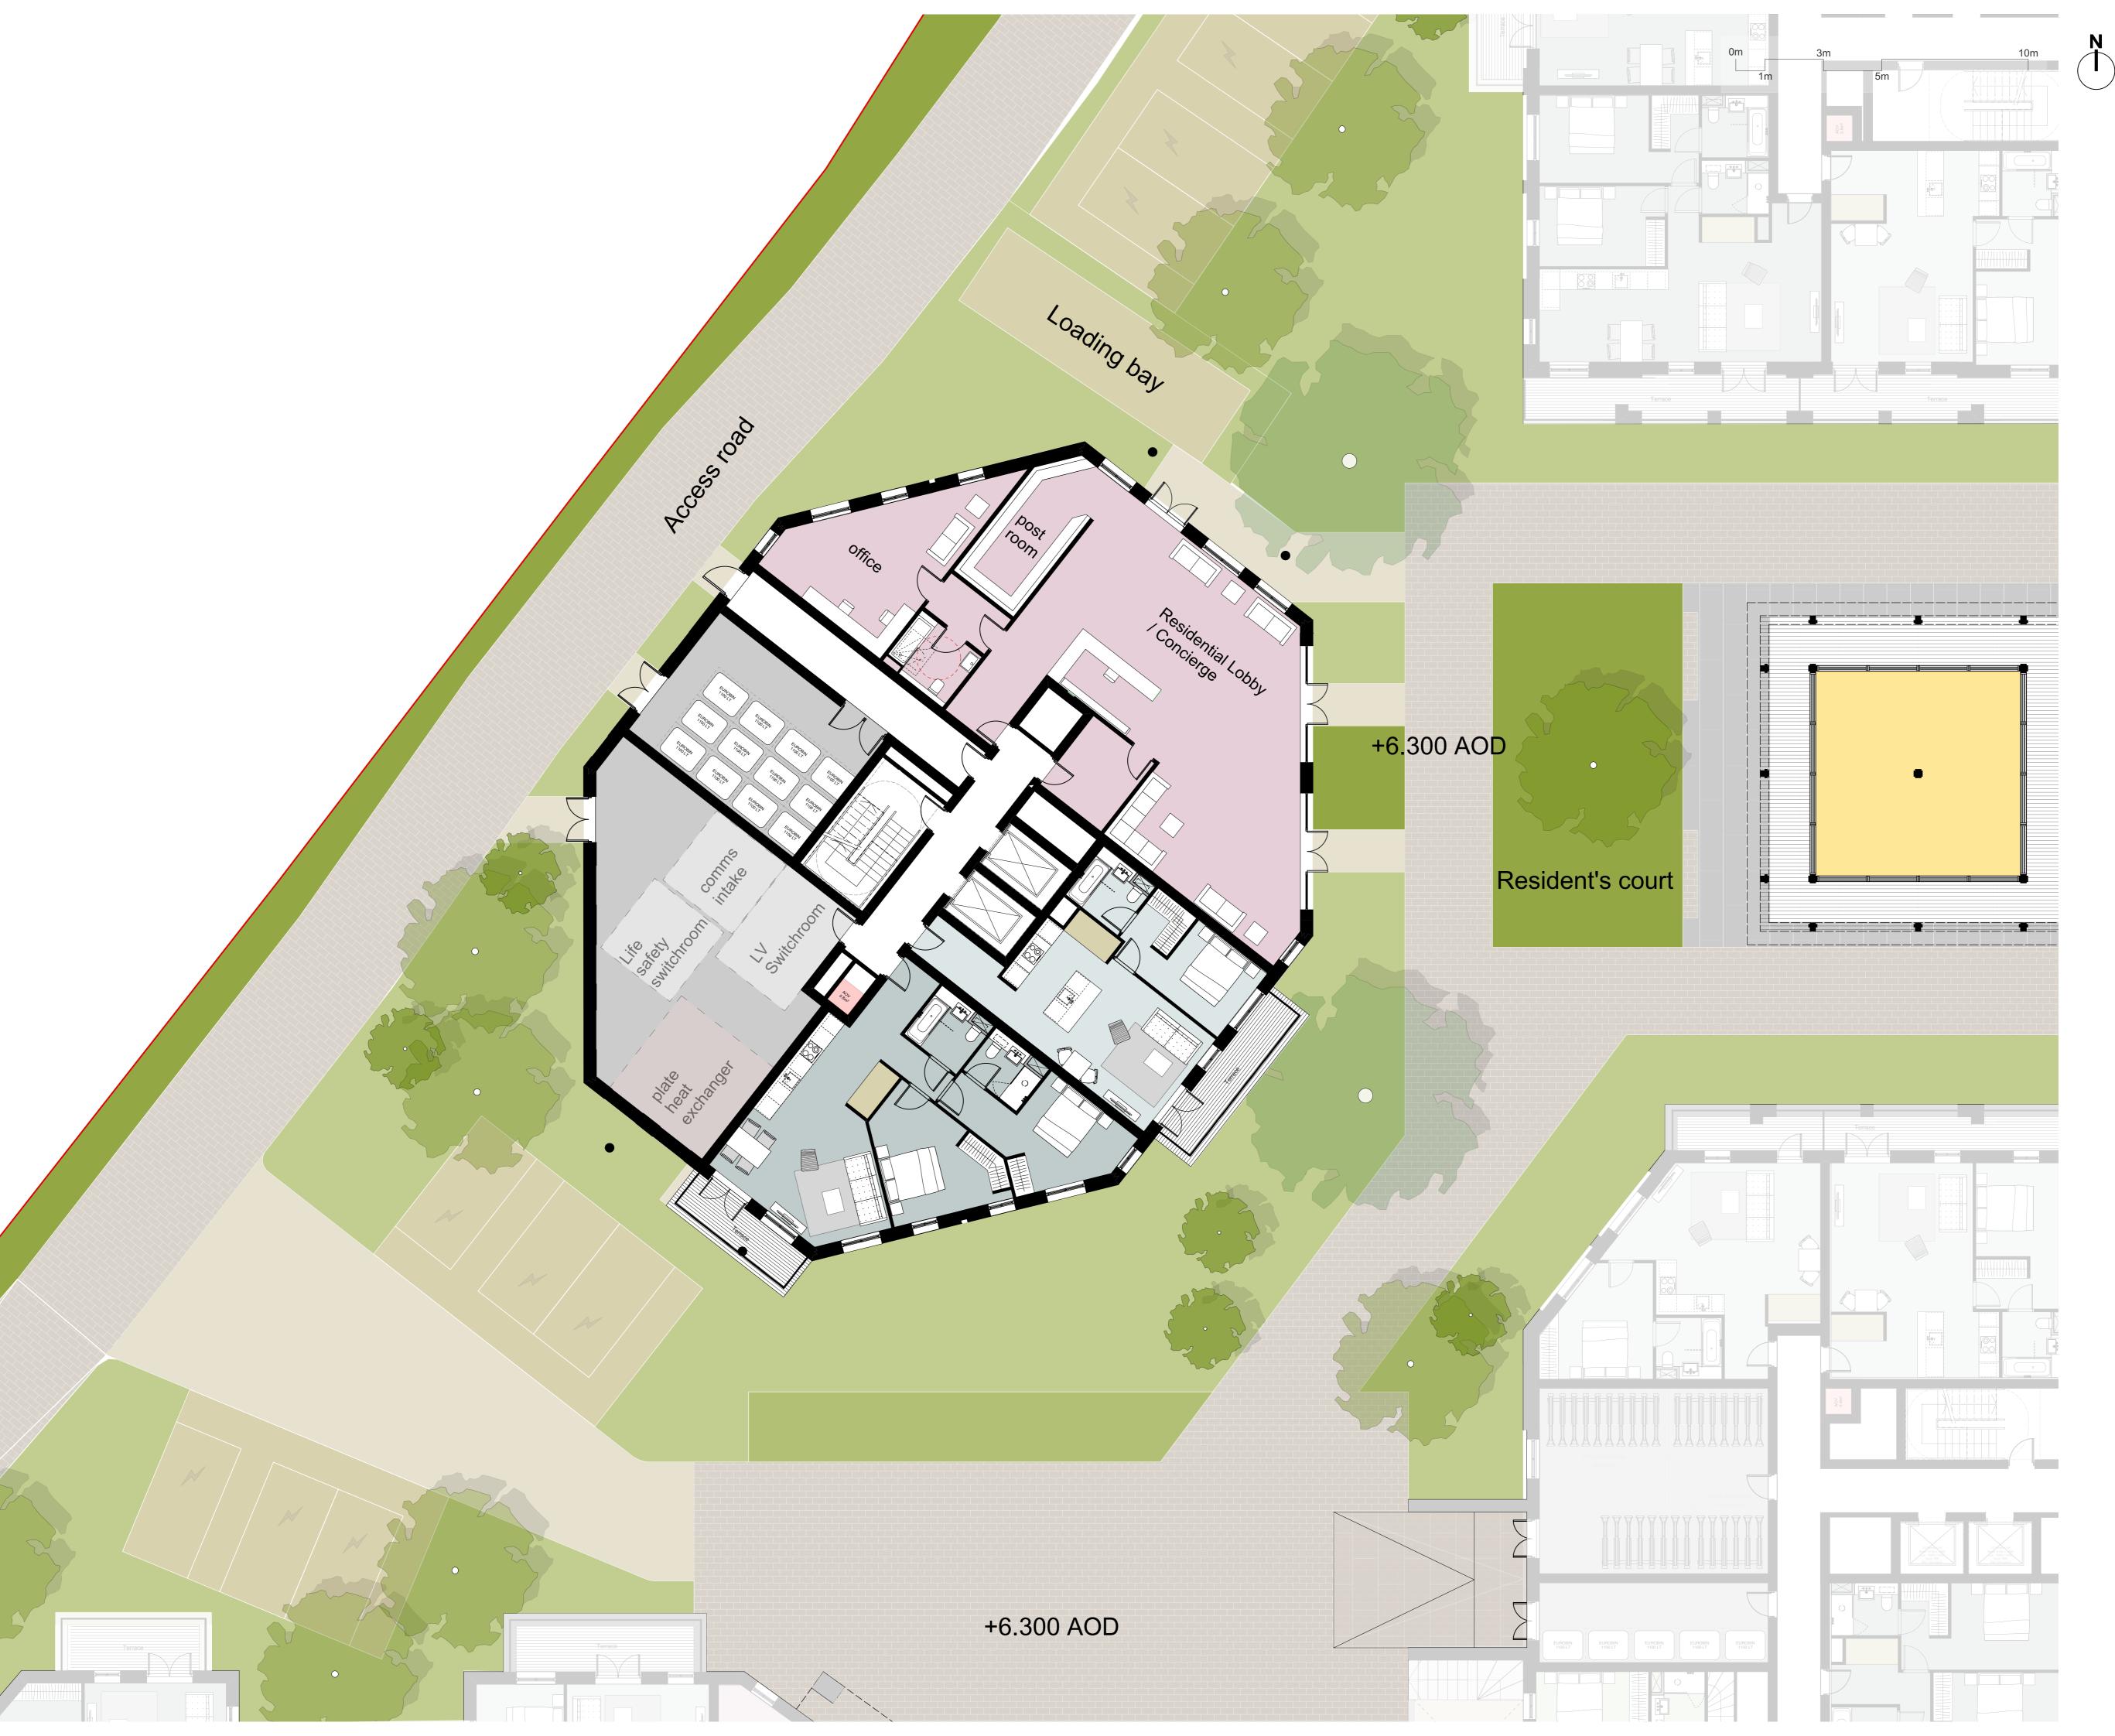

**Avanton** 

A3004

Project title

Drawing title

**Manor Road Richmond** 

**Block B Plans Proposed** 

**Ground Floor** 

Scale @ A1 size

April '19 1:100

Drawing N°

MNR-AA-BB1-GF-DR-A-2300

Status & Revision

R4