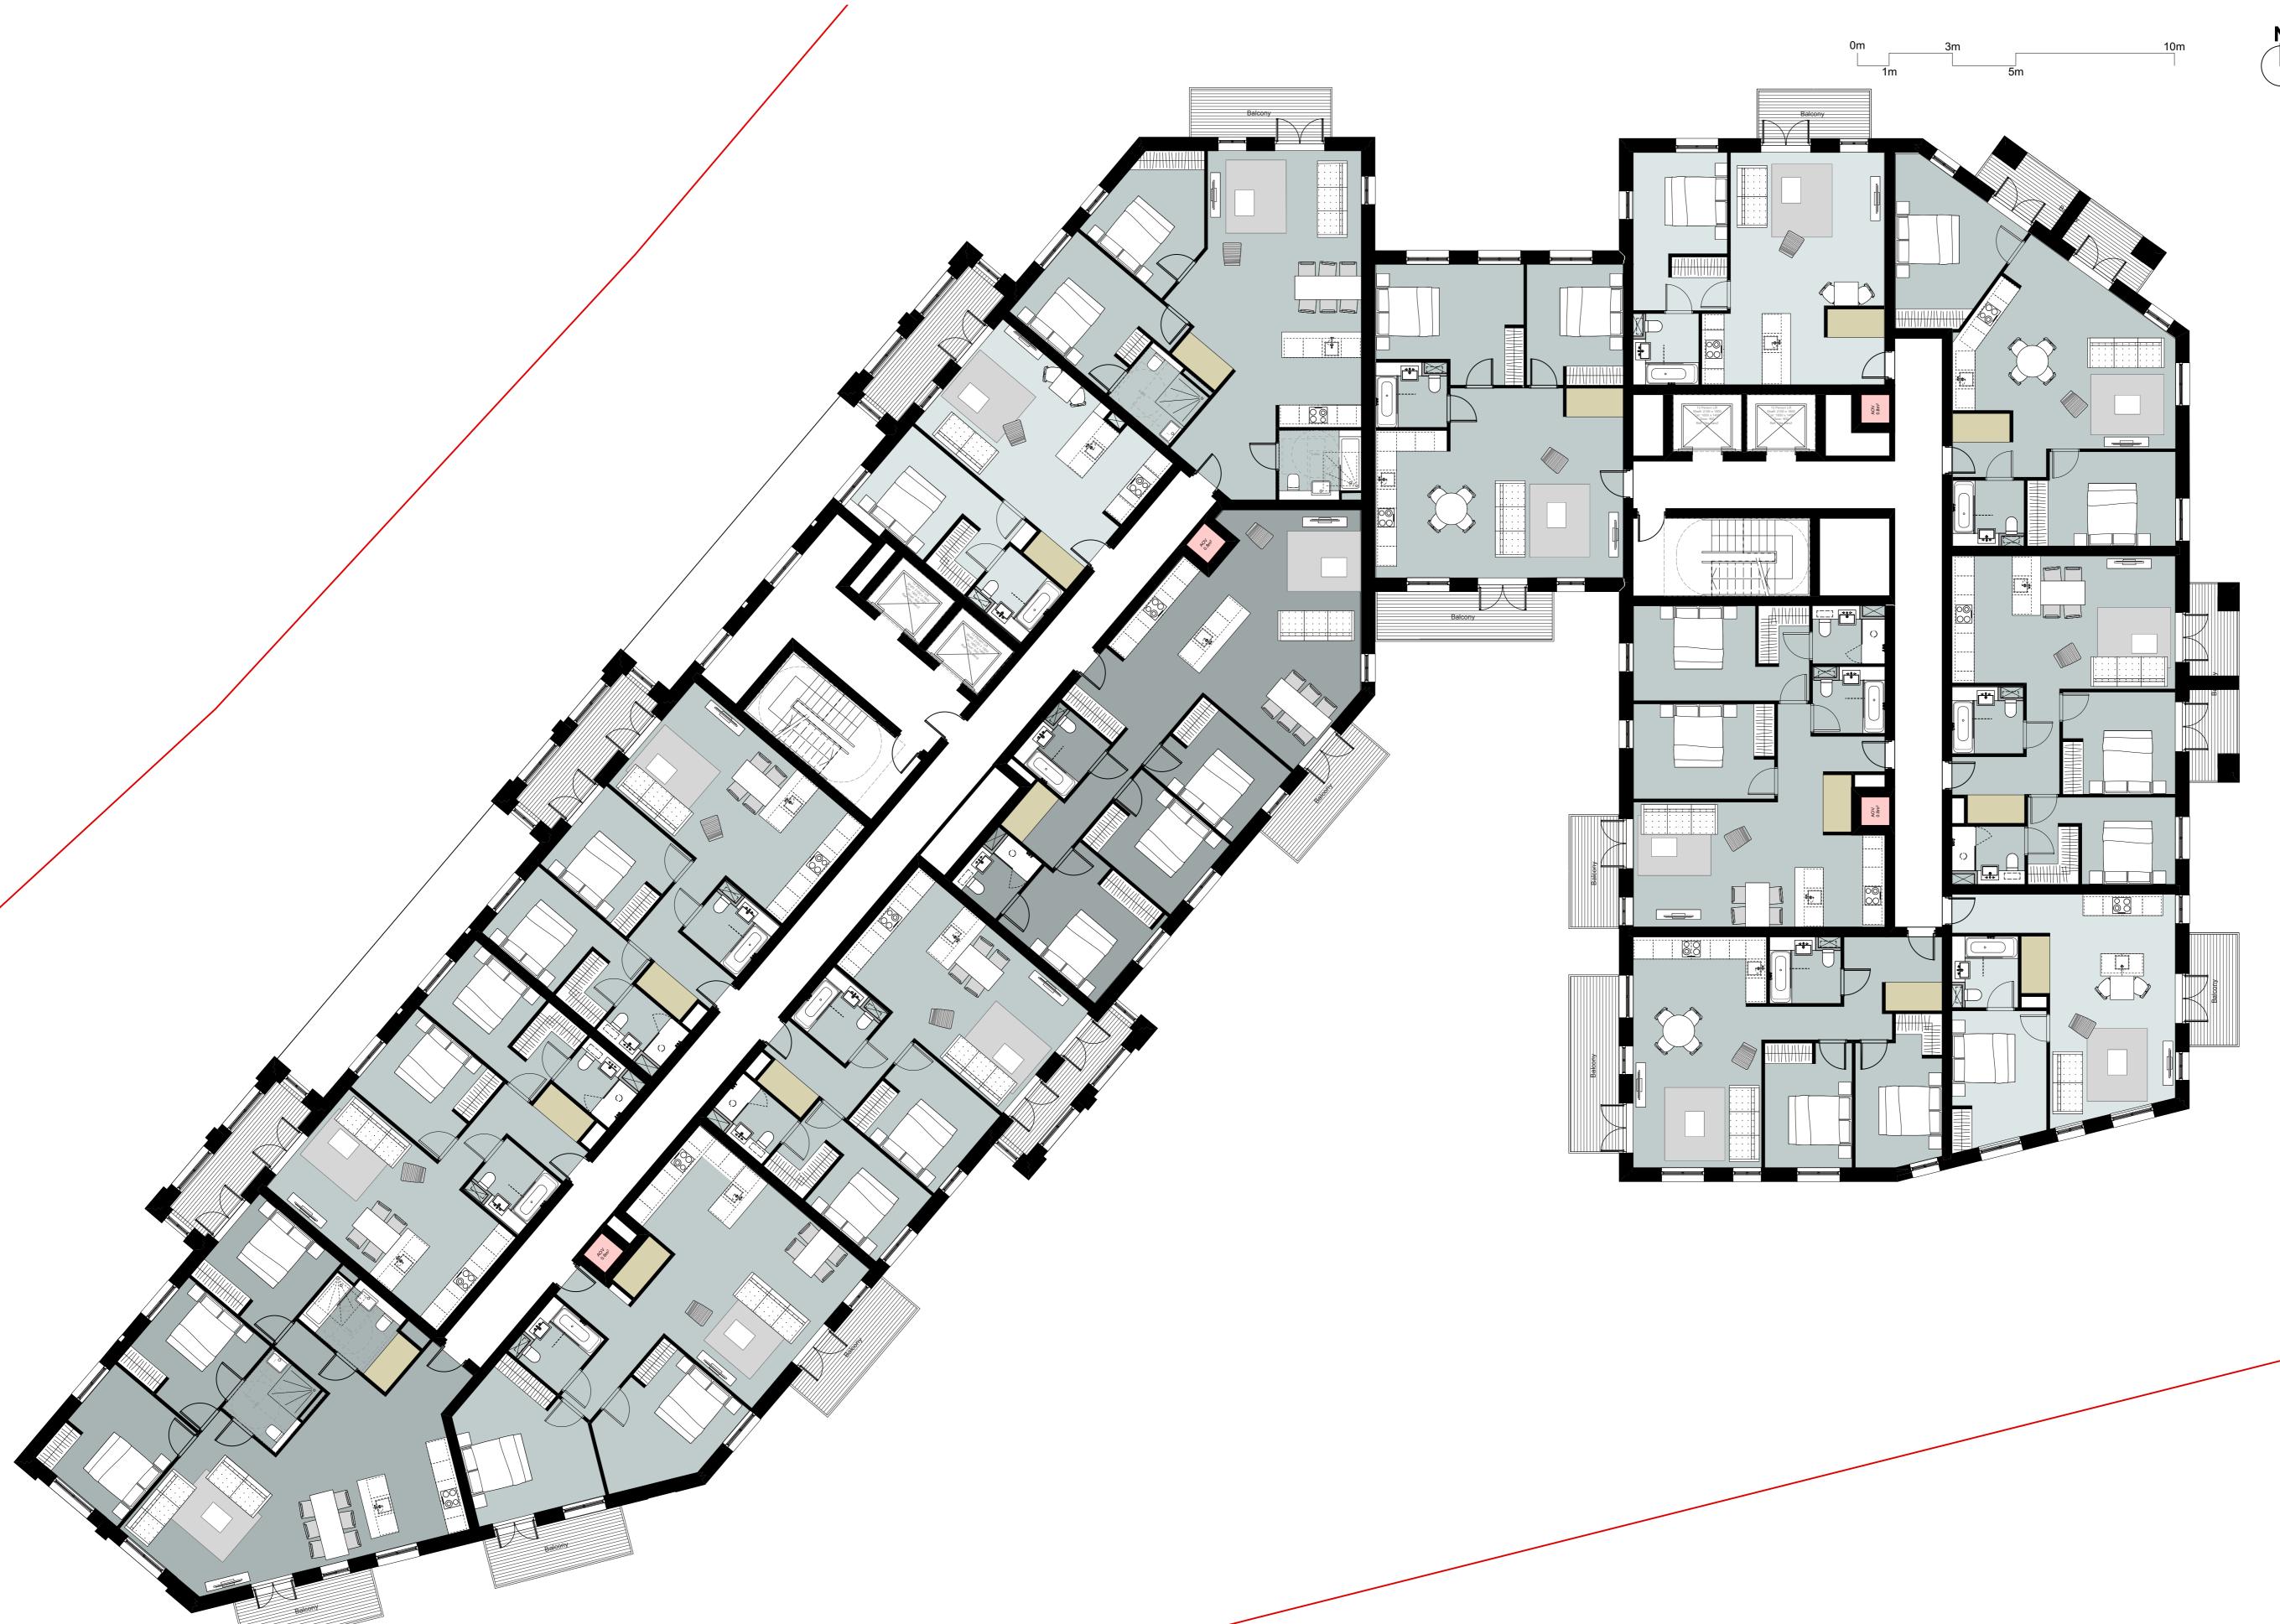

**Avanton** 

Project title A3004

Manor Road Richmond

Drawing title

**Block C Plans Proposed Second Floor** 

Scale @ A1 size Feb '19 1:100

Drawing No

MNR-AA-BC1-02-DR-A-2402