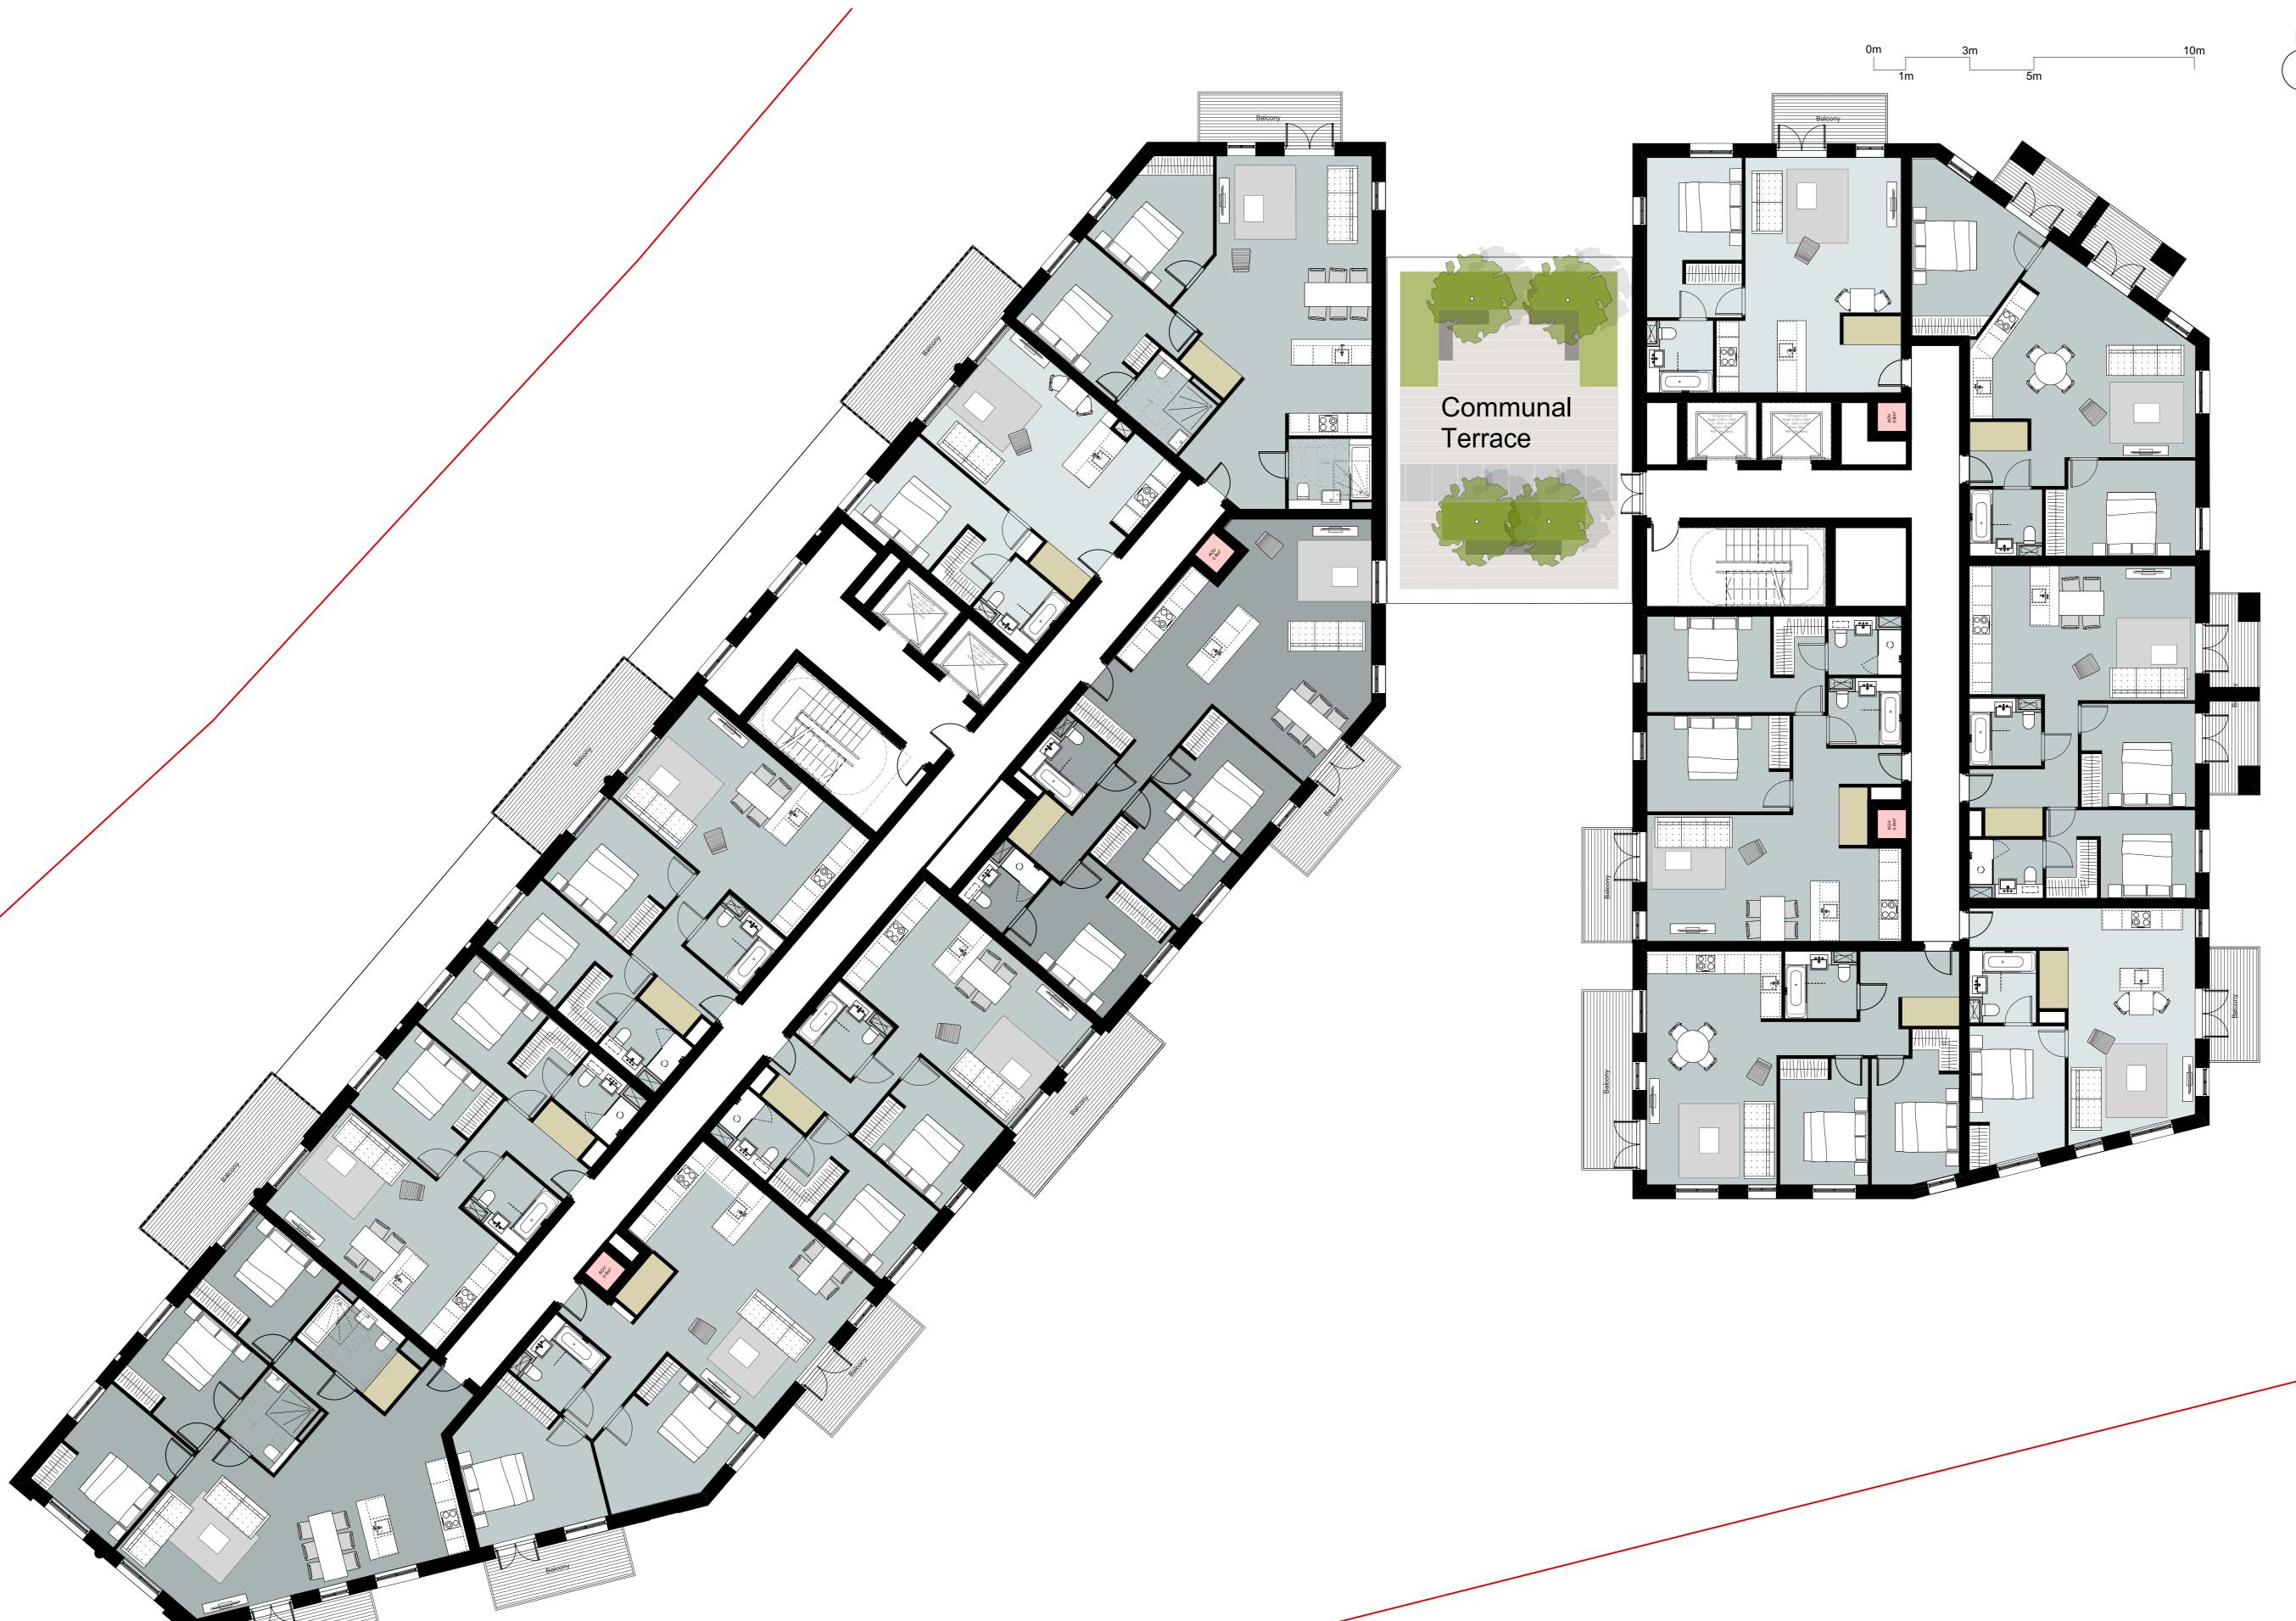

**Avanton** 

Project title

A3004

Manor Road Richmond Drawing title

**Block C Plans Proposed** Fifth Floor

Scale @ A1 size Feb '19

Drawing No

1:100

MNR-AA-BC1-05-DR-A-2405

Status & Revision

R3

Assael Architecture Limited 123 Upper Richmond Road London SW15 2TL

**)** +44 (0)20 7736 7744

www.assael.co.uk