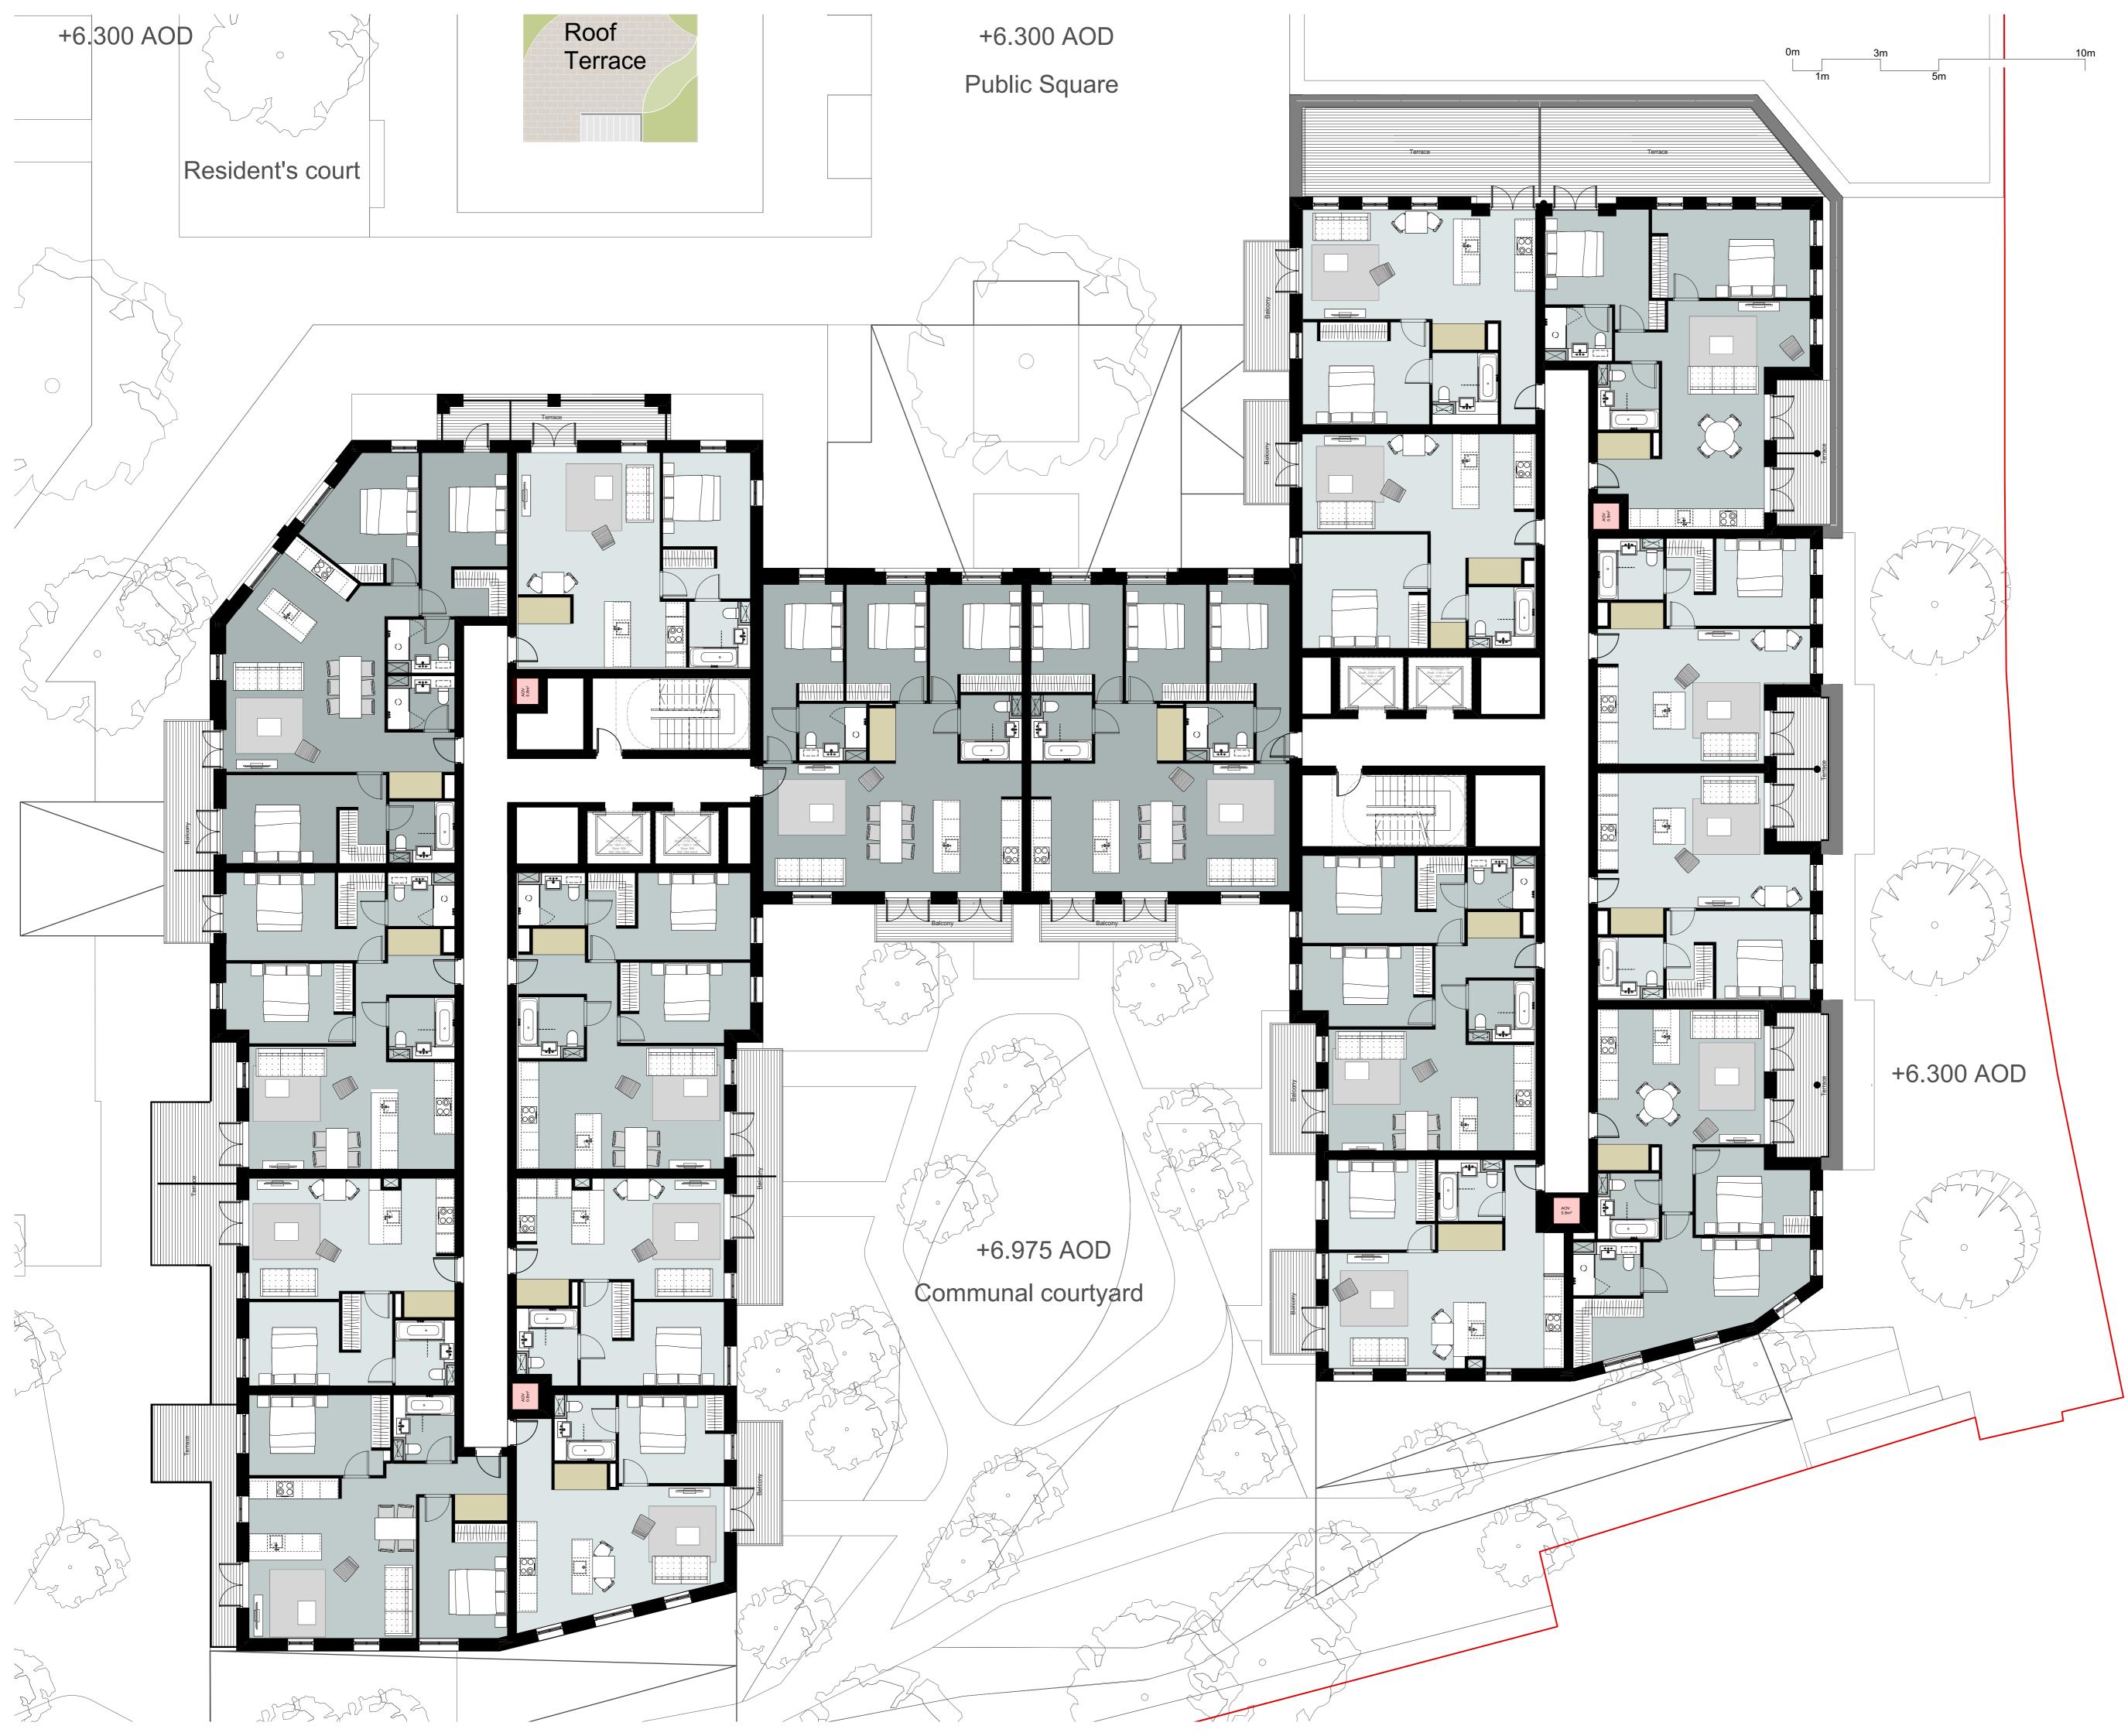

## A3004 Manor Road Richmond Drawing title

Block D Plans Proposed First Floor Scale @ A1 size Date Feb '19 1:500 Drawing N°

MNR-AA-BD1-01-DR-A-2501

R3

Status & Revision

Assael Architecture Limited 123 Upper Richmond Road London SW15 2TL