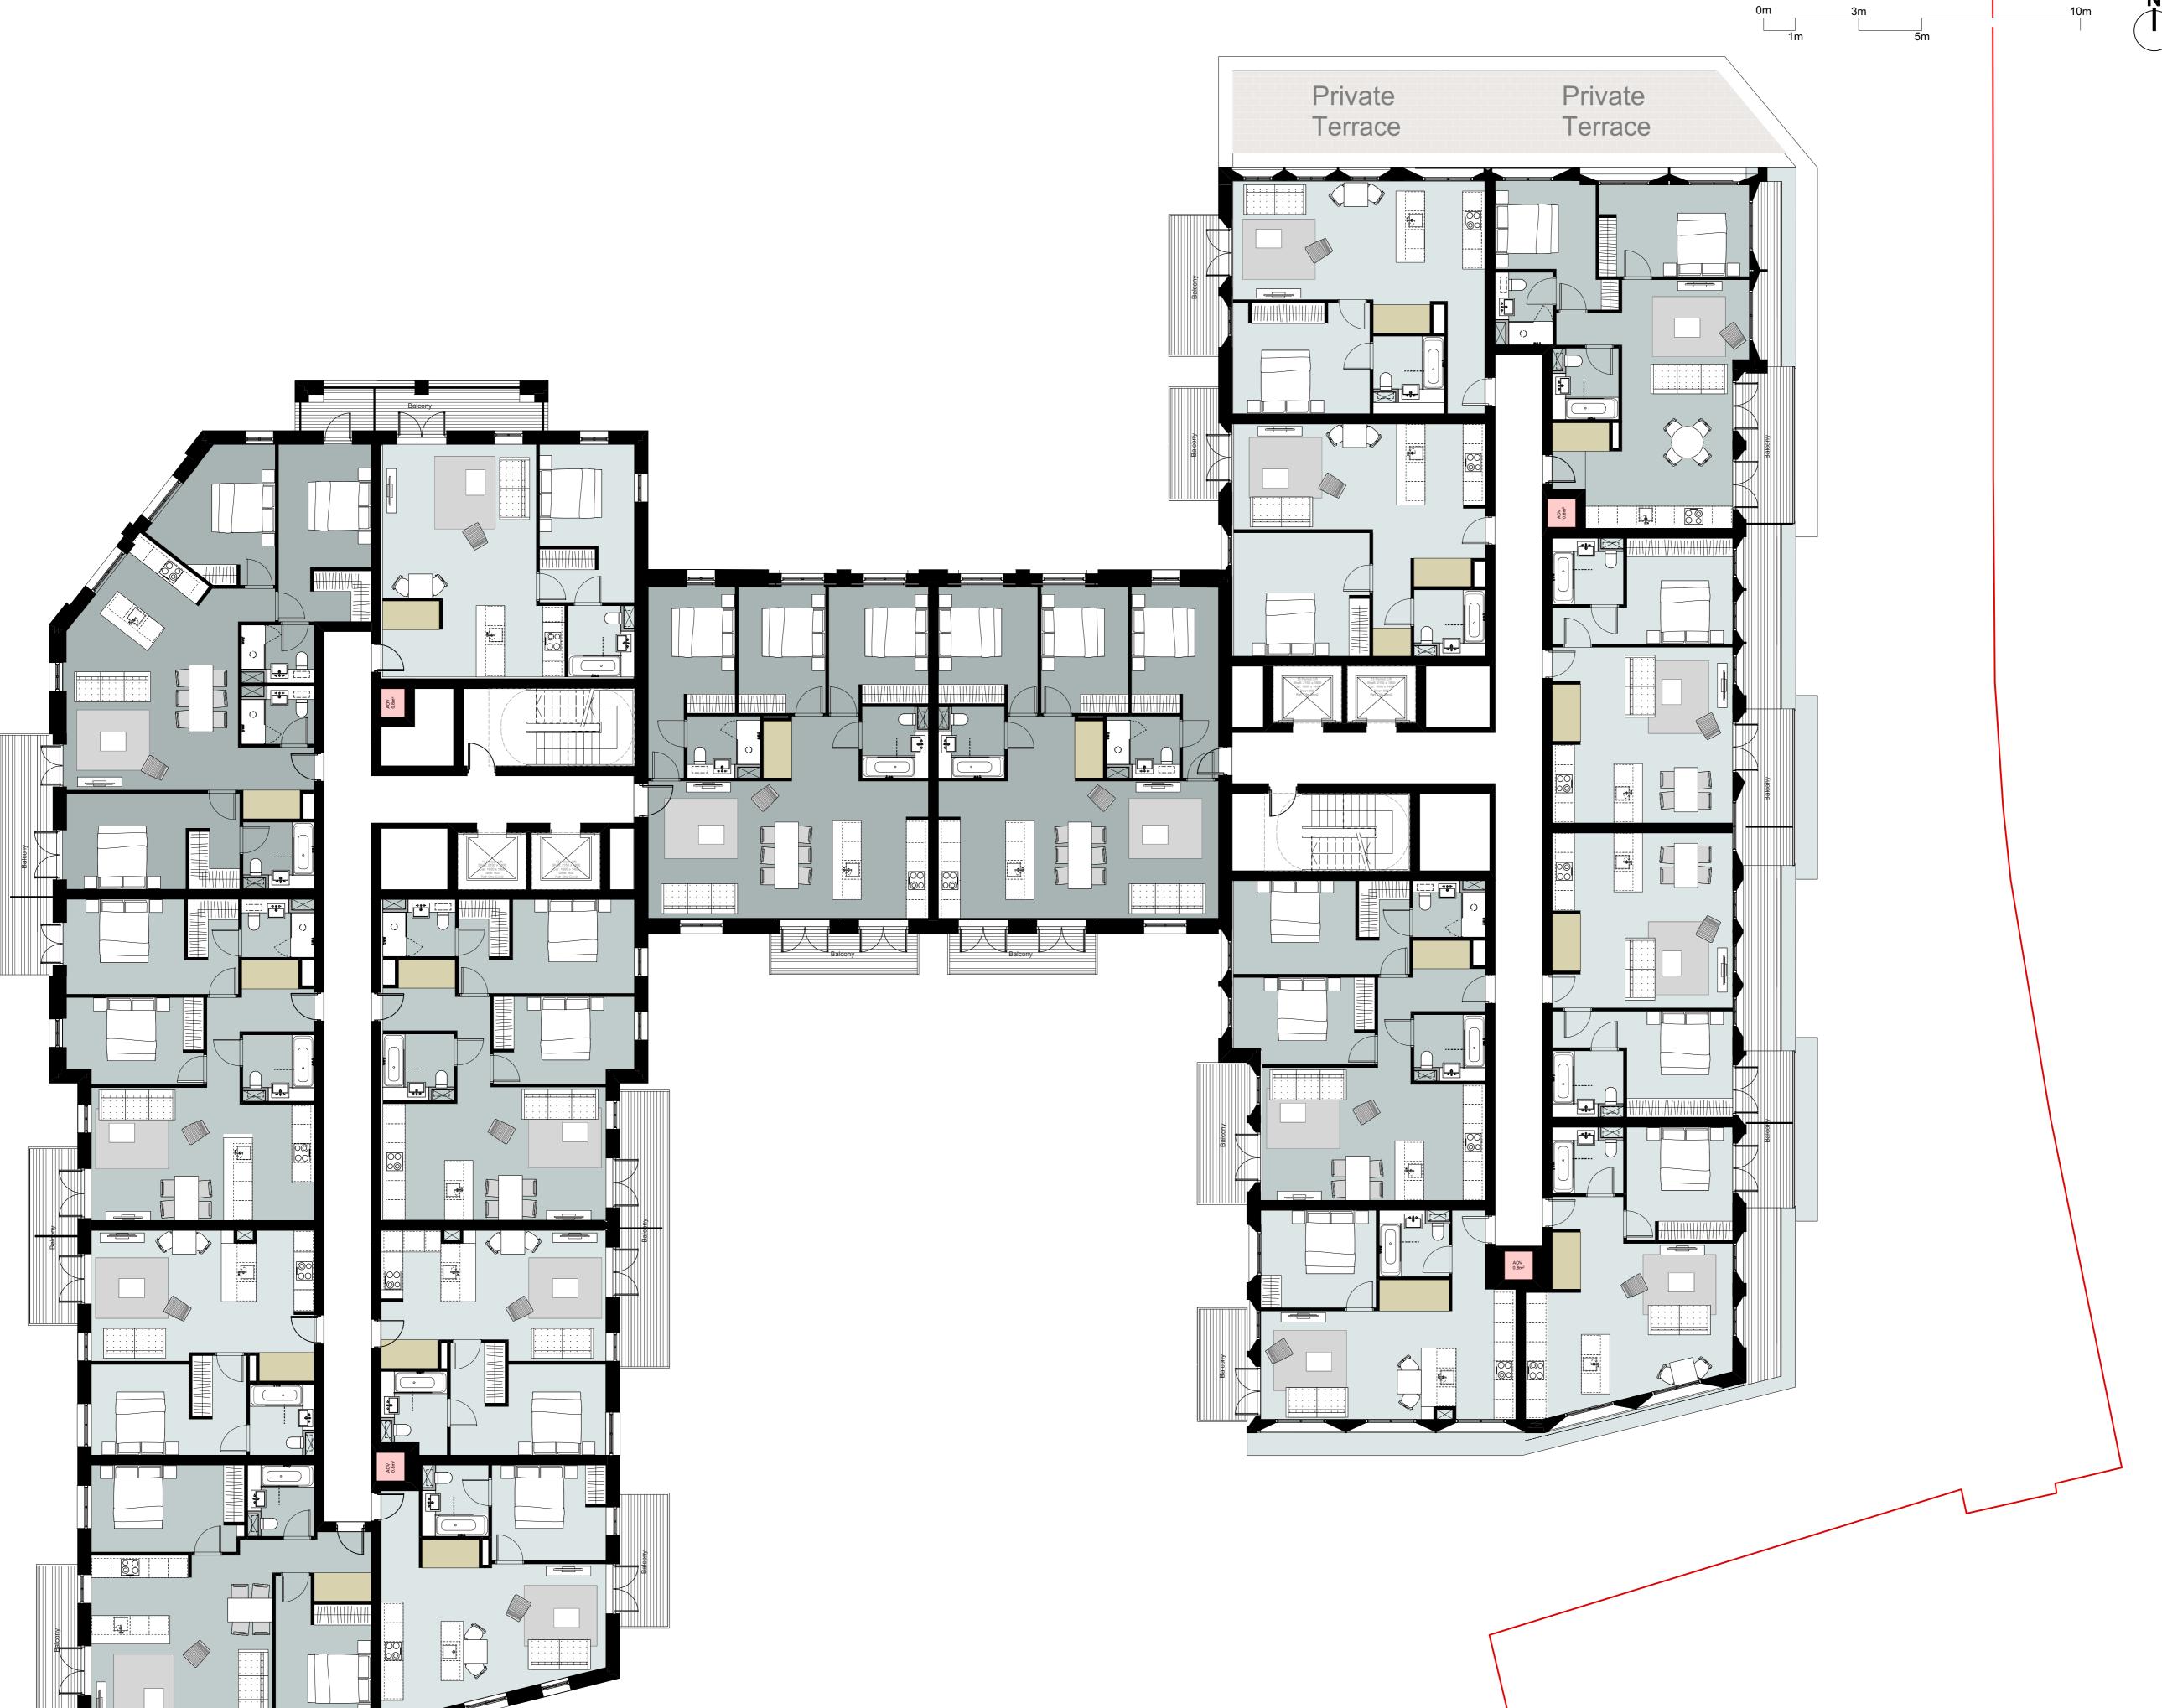

#### A3004 Manor Road Richmond

Drawing title

Block D Plans Proposed

Third Floor

Scale @ A1 size Date

1:500 Feb '19

Drawing N°

## MNR-AA-BD1-03-DR-A-2503

Status & Revision