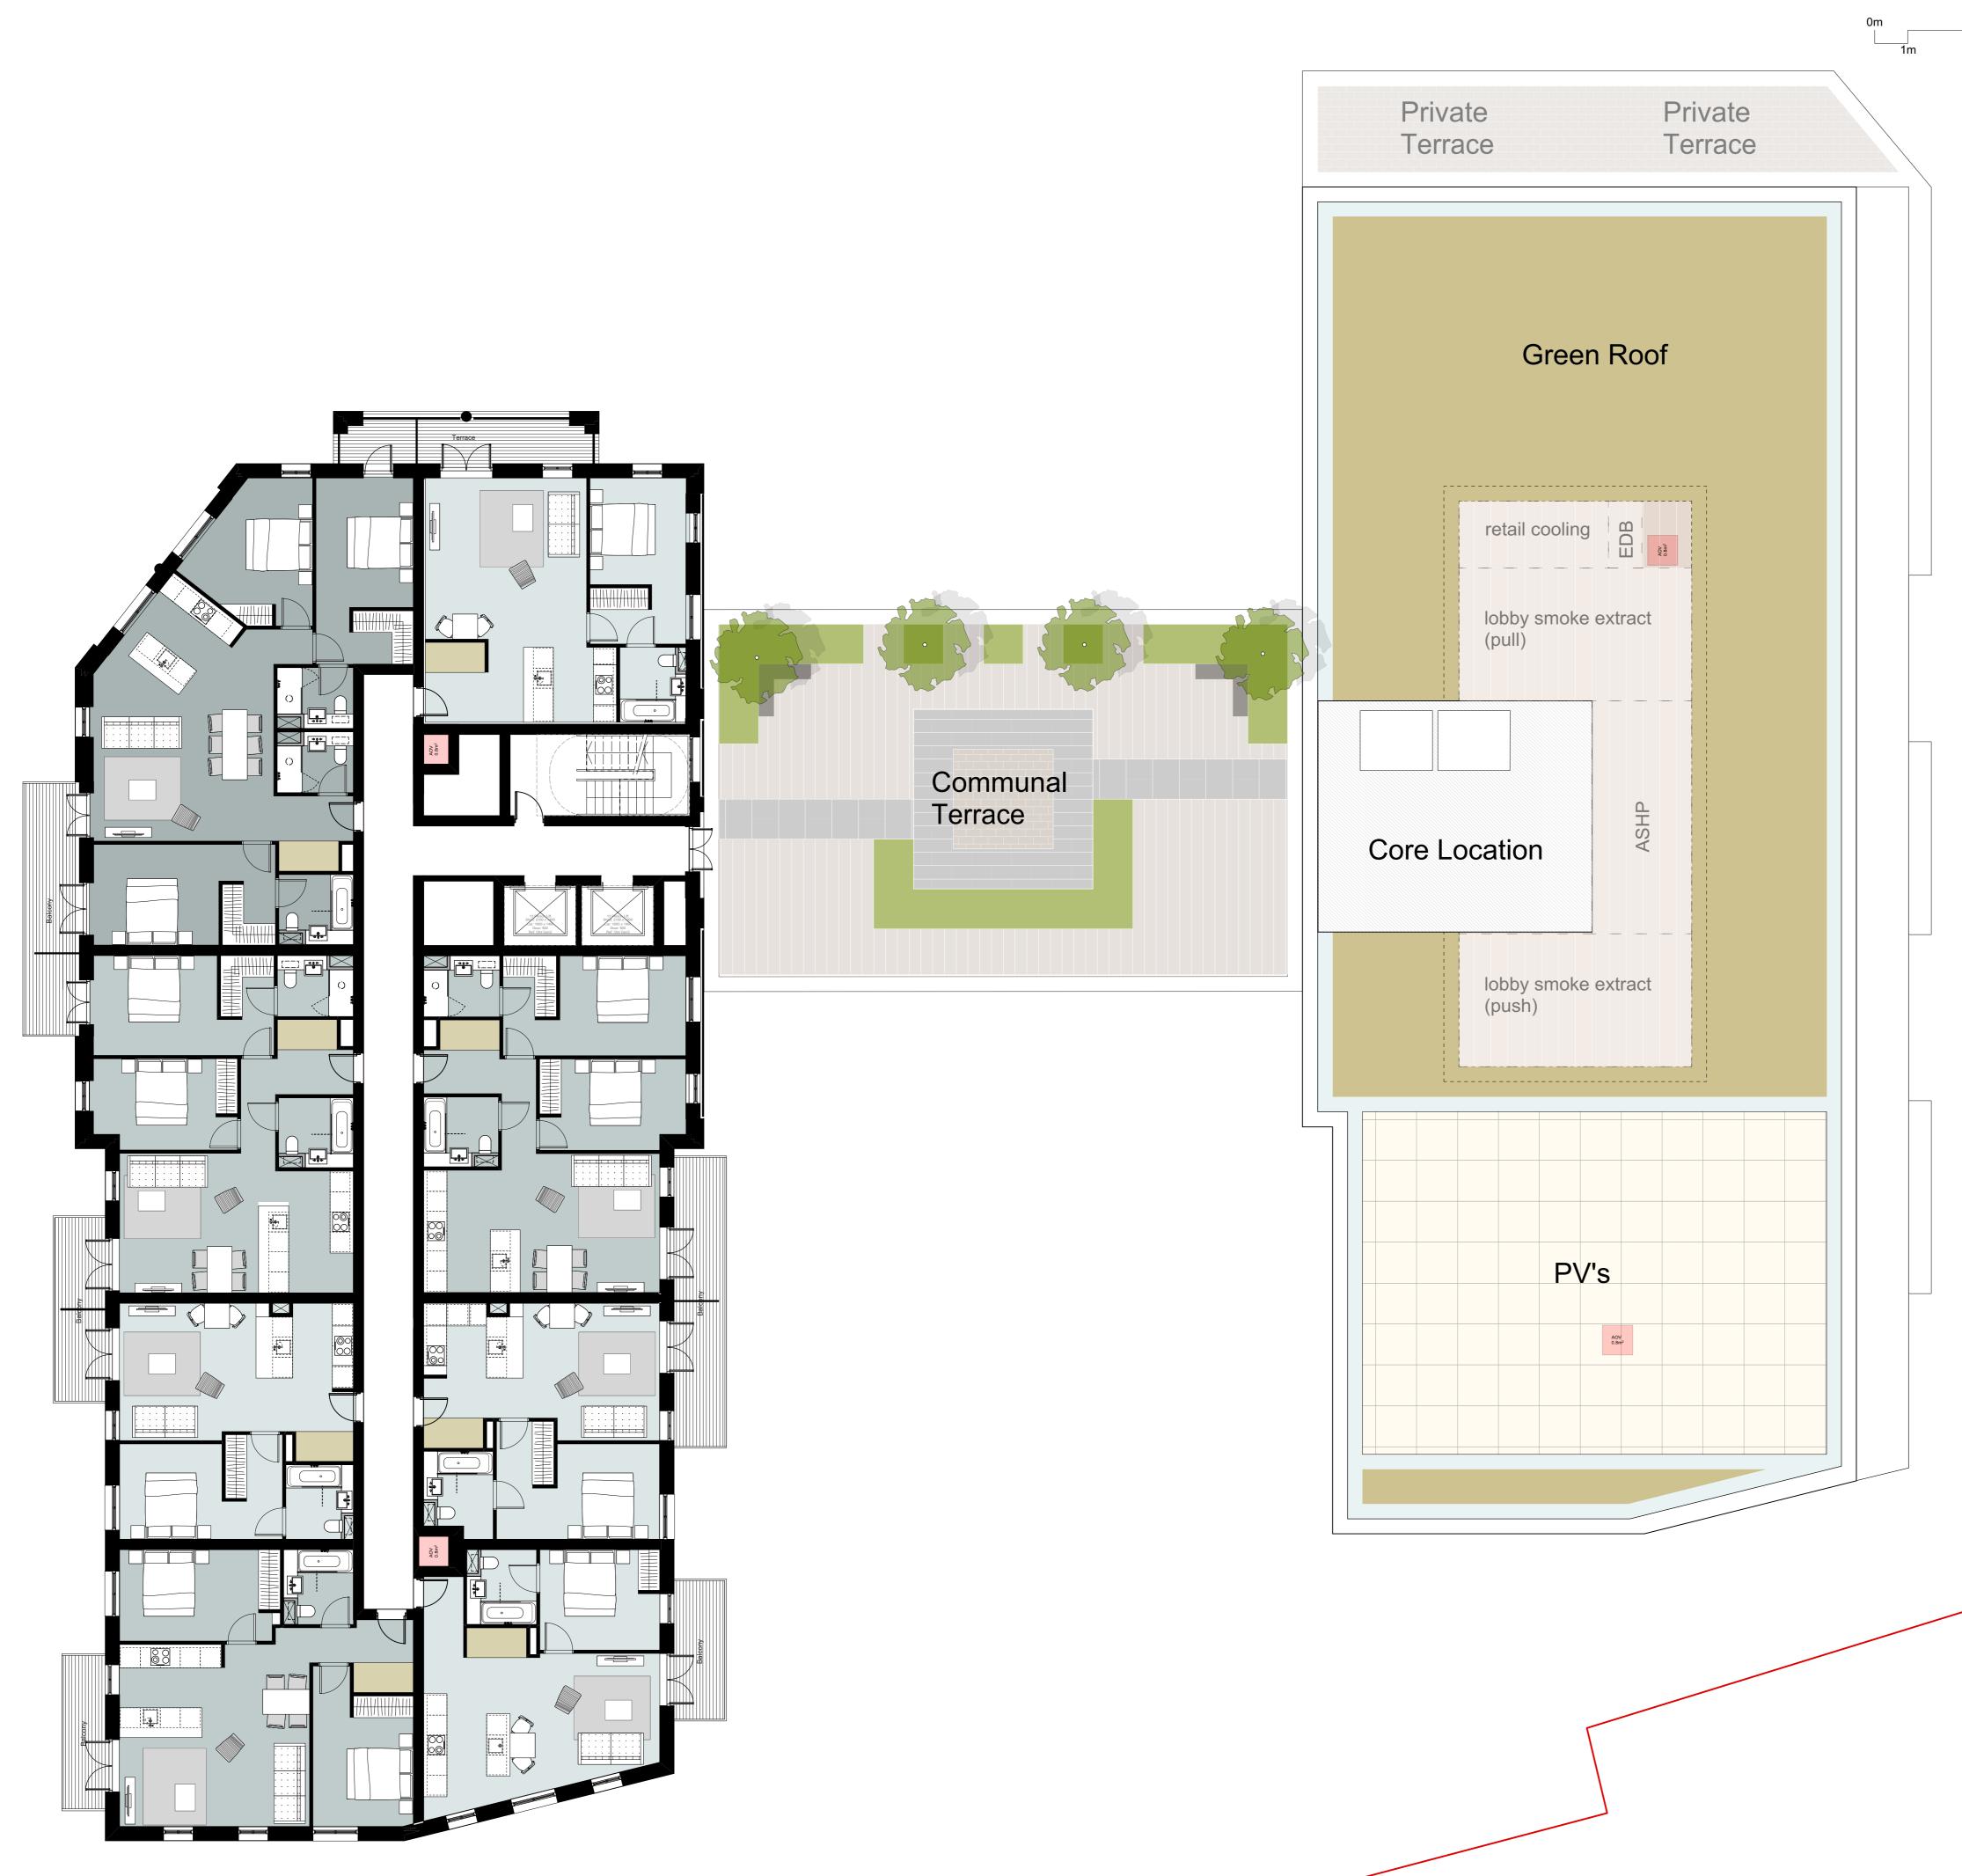

# A3004 Manor Road Richmond

Drawing title

| Block D Plans Proposed<br>Fourth Floor |         |  |  |  |  |
|----------------------------------------|---------|--|--|--|--|
| Scale @ A1 size                        | Date    |  |  |  |  |
| 1:500                                  | Feb '19 |  |  |  |  |
| Drawing N°                             |         |  |  |  |  |