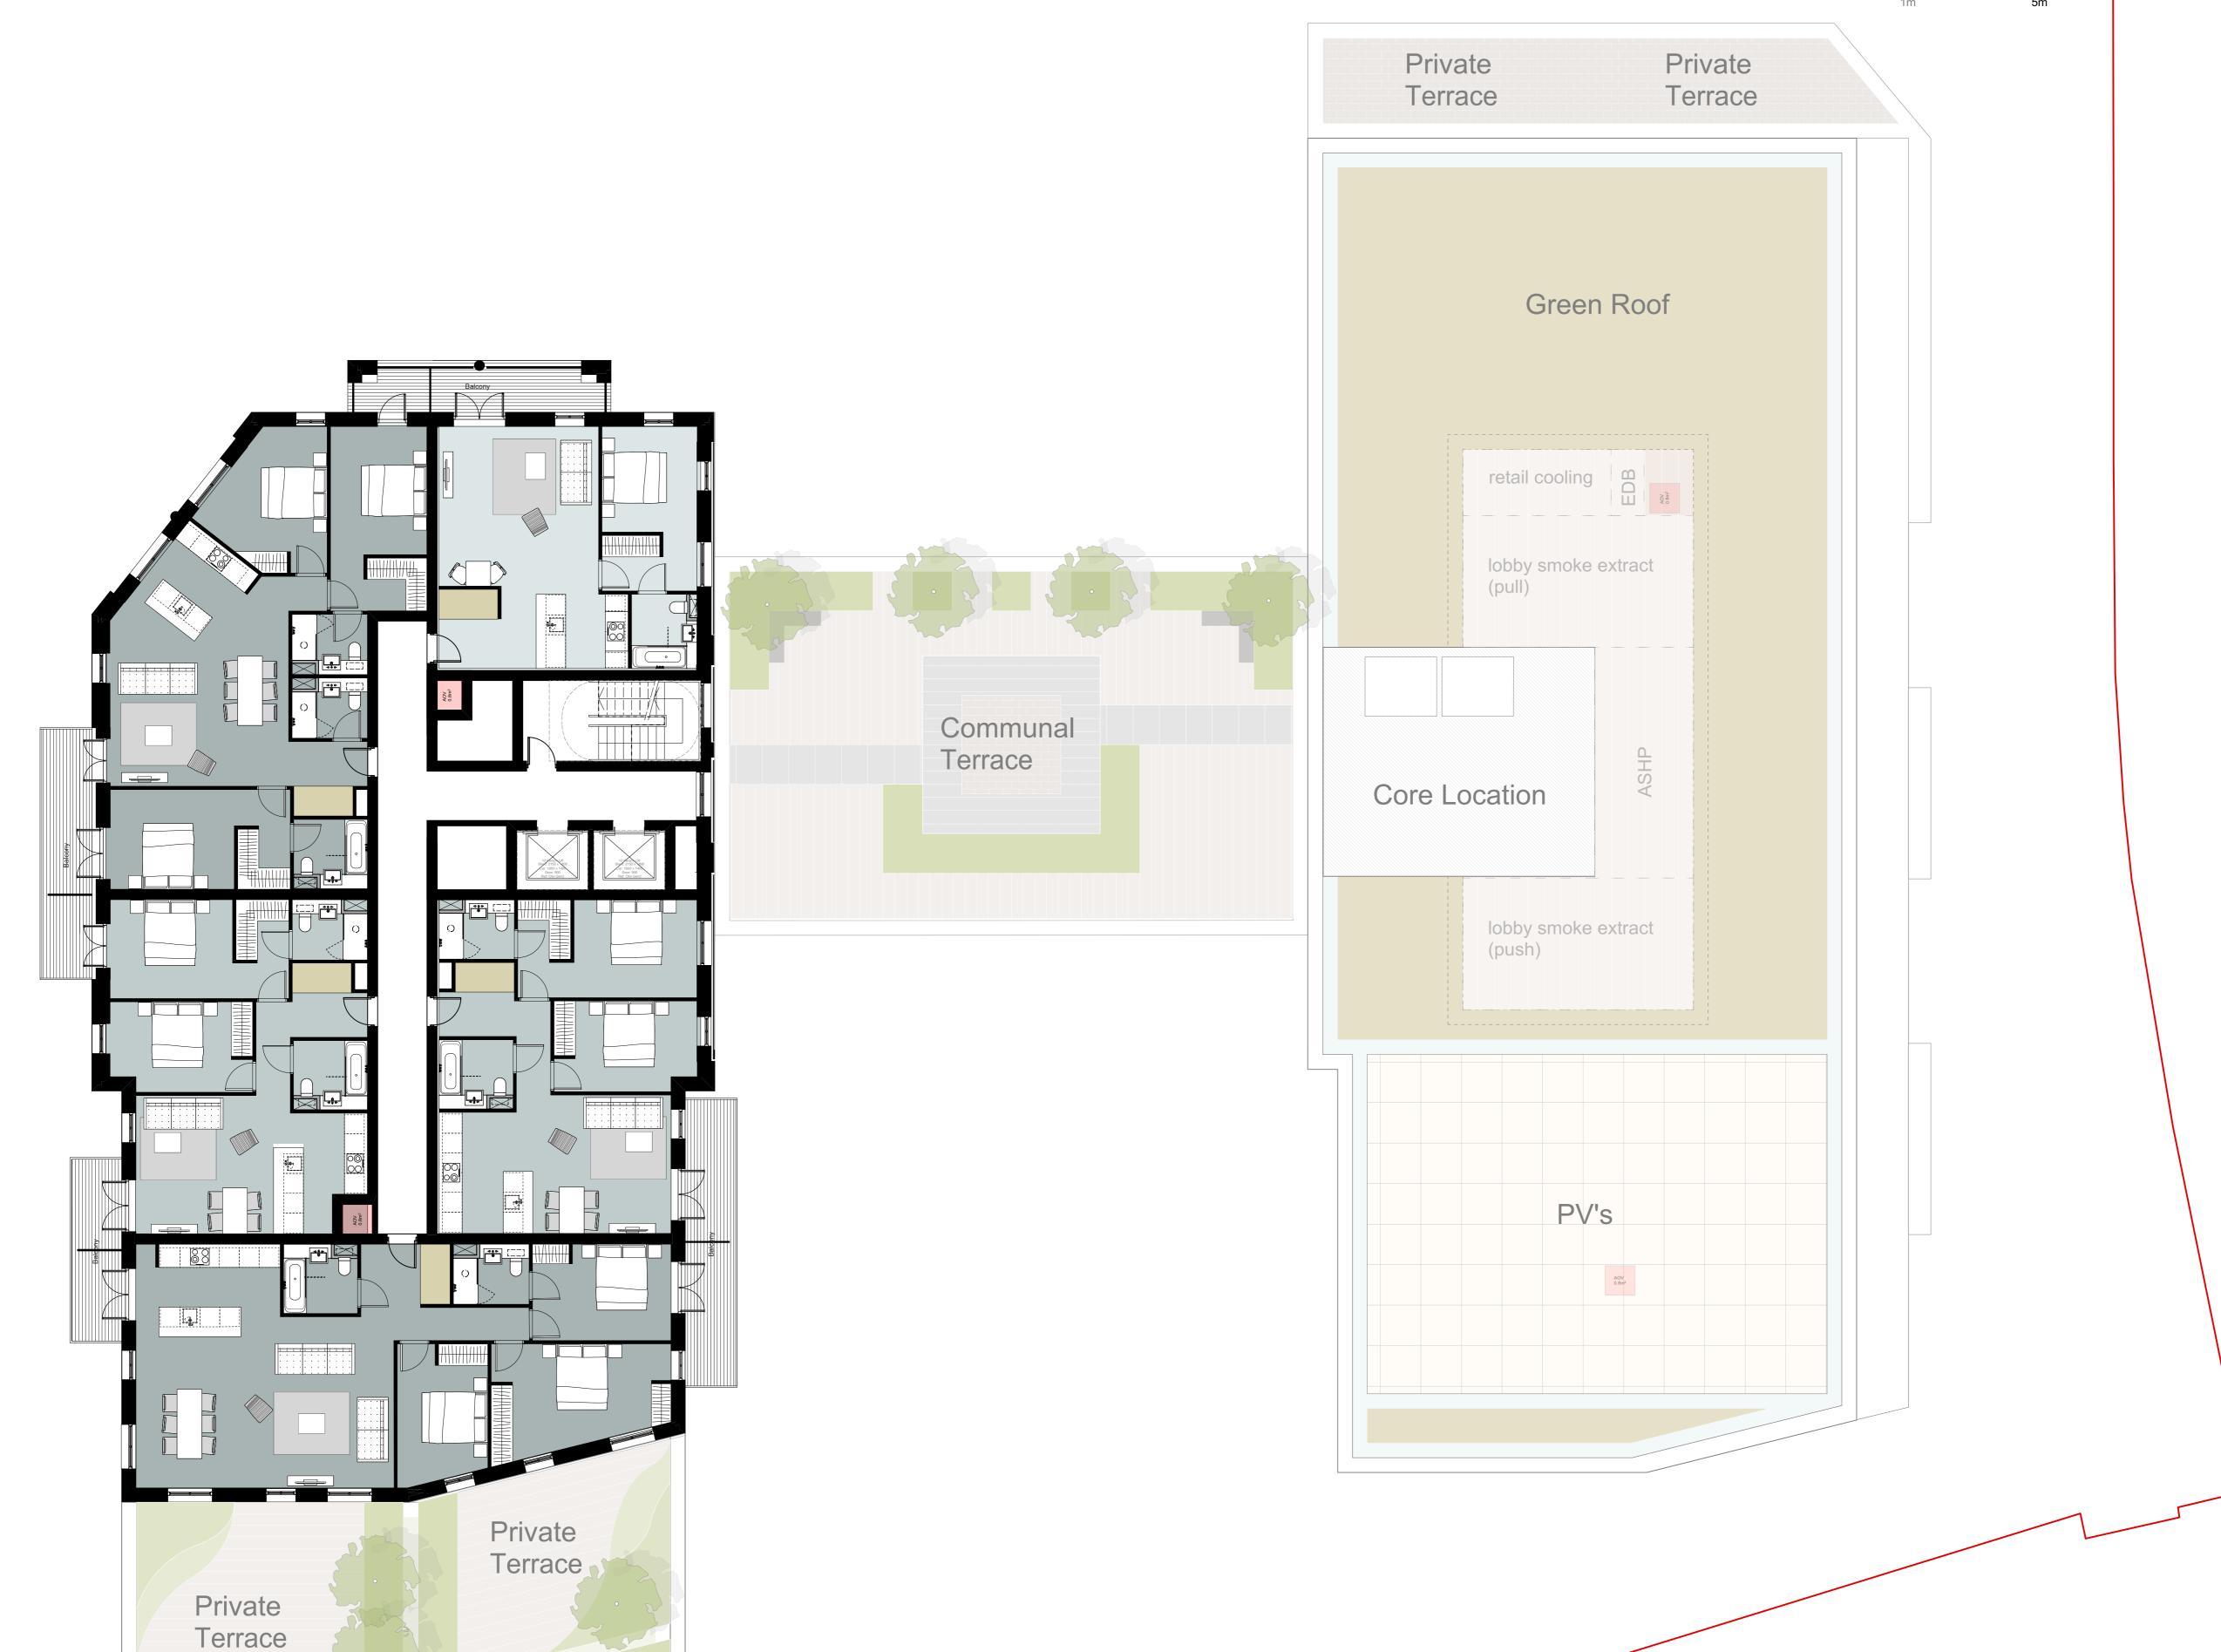

## A3004 **Manor Road Richmond**

Drawing title

**Block D Plans Proposed** Sixth Floor

Scale @ A1 size Feb '19

1:500 Drawing N°

## MNR-AA-BD1-06-DR-A-2506

Status & Revision

R3