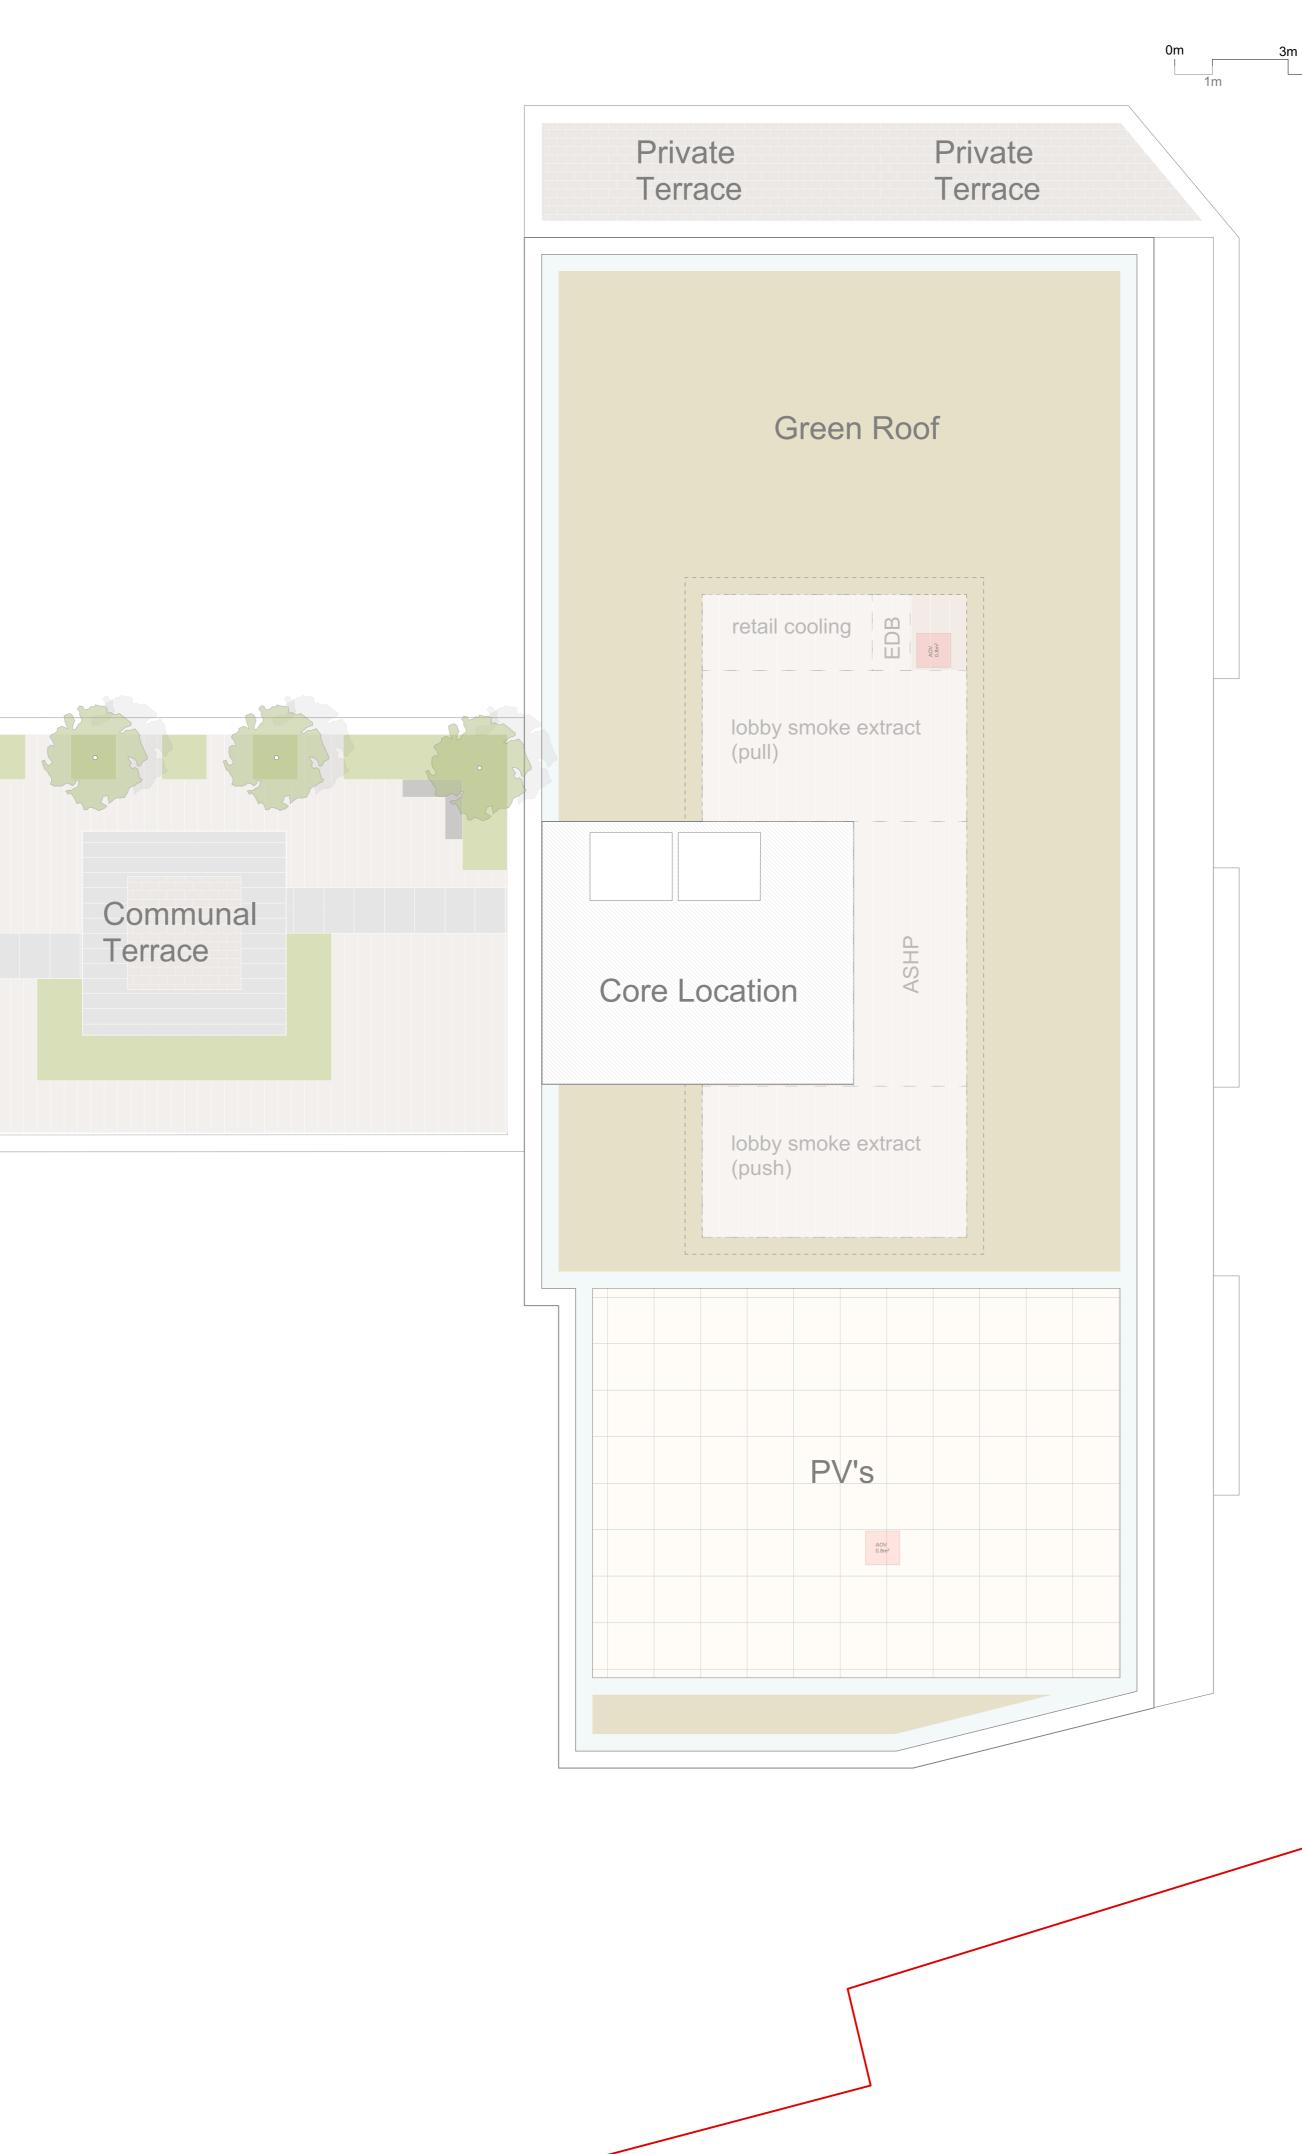

# A3004 Manor Road Richmond

Drawing title

| Block D Plans Proposed<br>Seventh Floor |         |  |  |  |
|-----------------------------------------|---------|--|--|--|
| Scale @ A1 size                         | Date    |  |  |  |
| 1:500                                   | Feb '19 |  |  |  |
| Drawing №                               |         |  |  |  |