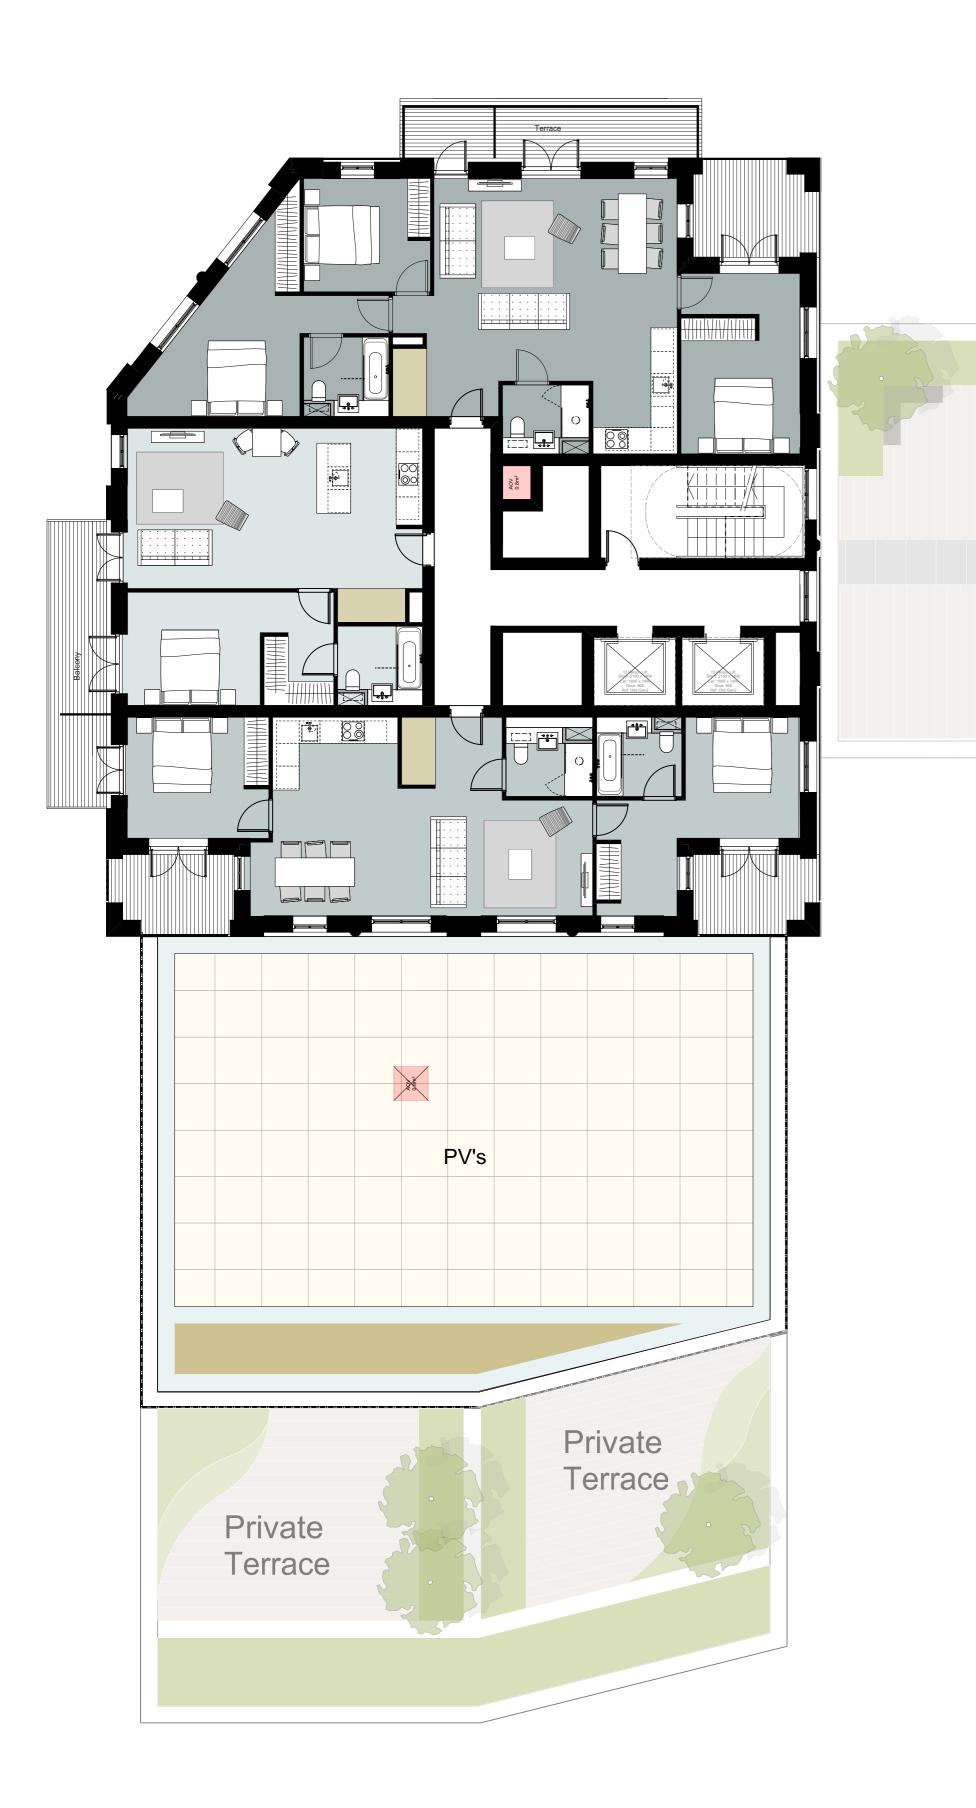

# A3004 Manor Road Richmond

Drawing title

| Block D Plans Proposed<br>Seventh Floor |         |  |  |  |
|-----------------------------------------|---------|--|--|--|
| Scale @ A1 size                         | Date    |  |  |  |
| 1:500                                   | Feb '19 |  |  |  |
| Drawing №                               |         |  |  |  |