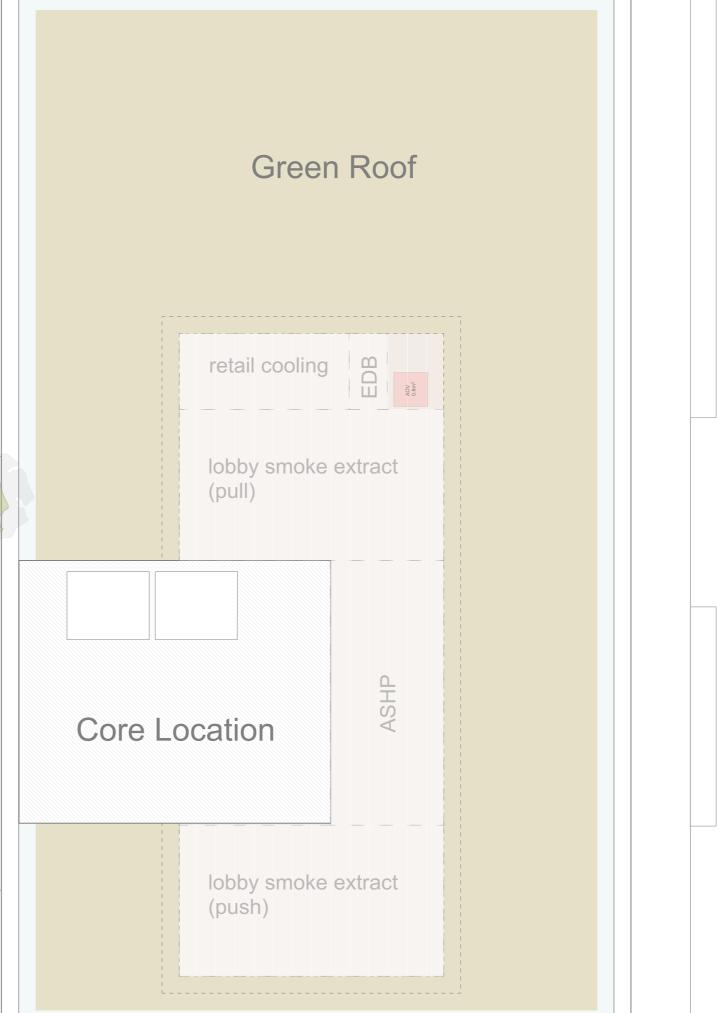

## **Manor Road Richmond**

Project title

Drawing title

**Block D Plans Proposed Eighth Floor** 

Scale @ A1 size

Feb '19 1:500

Drawing No