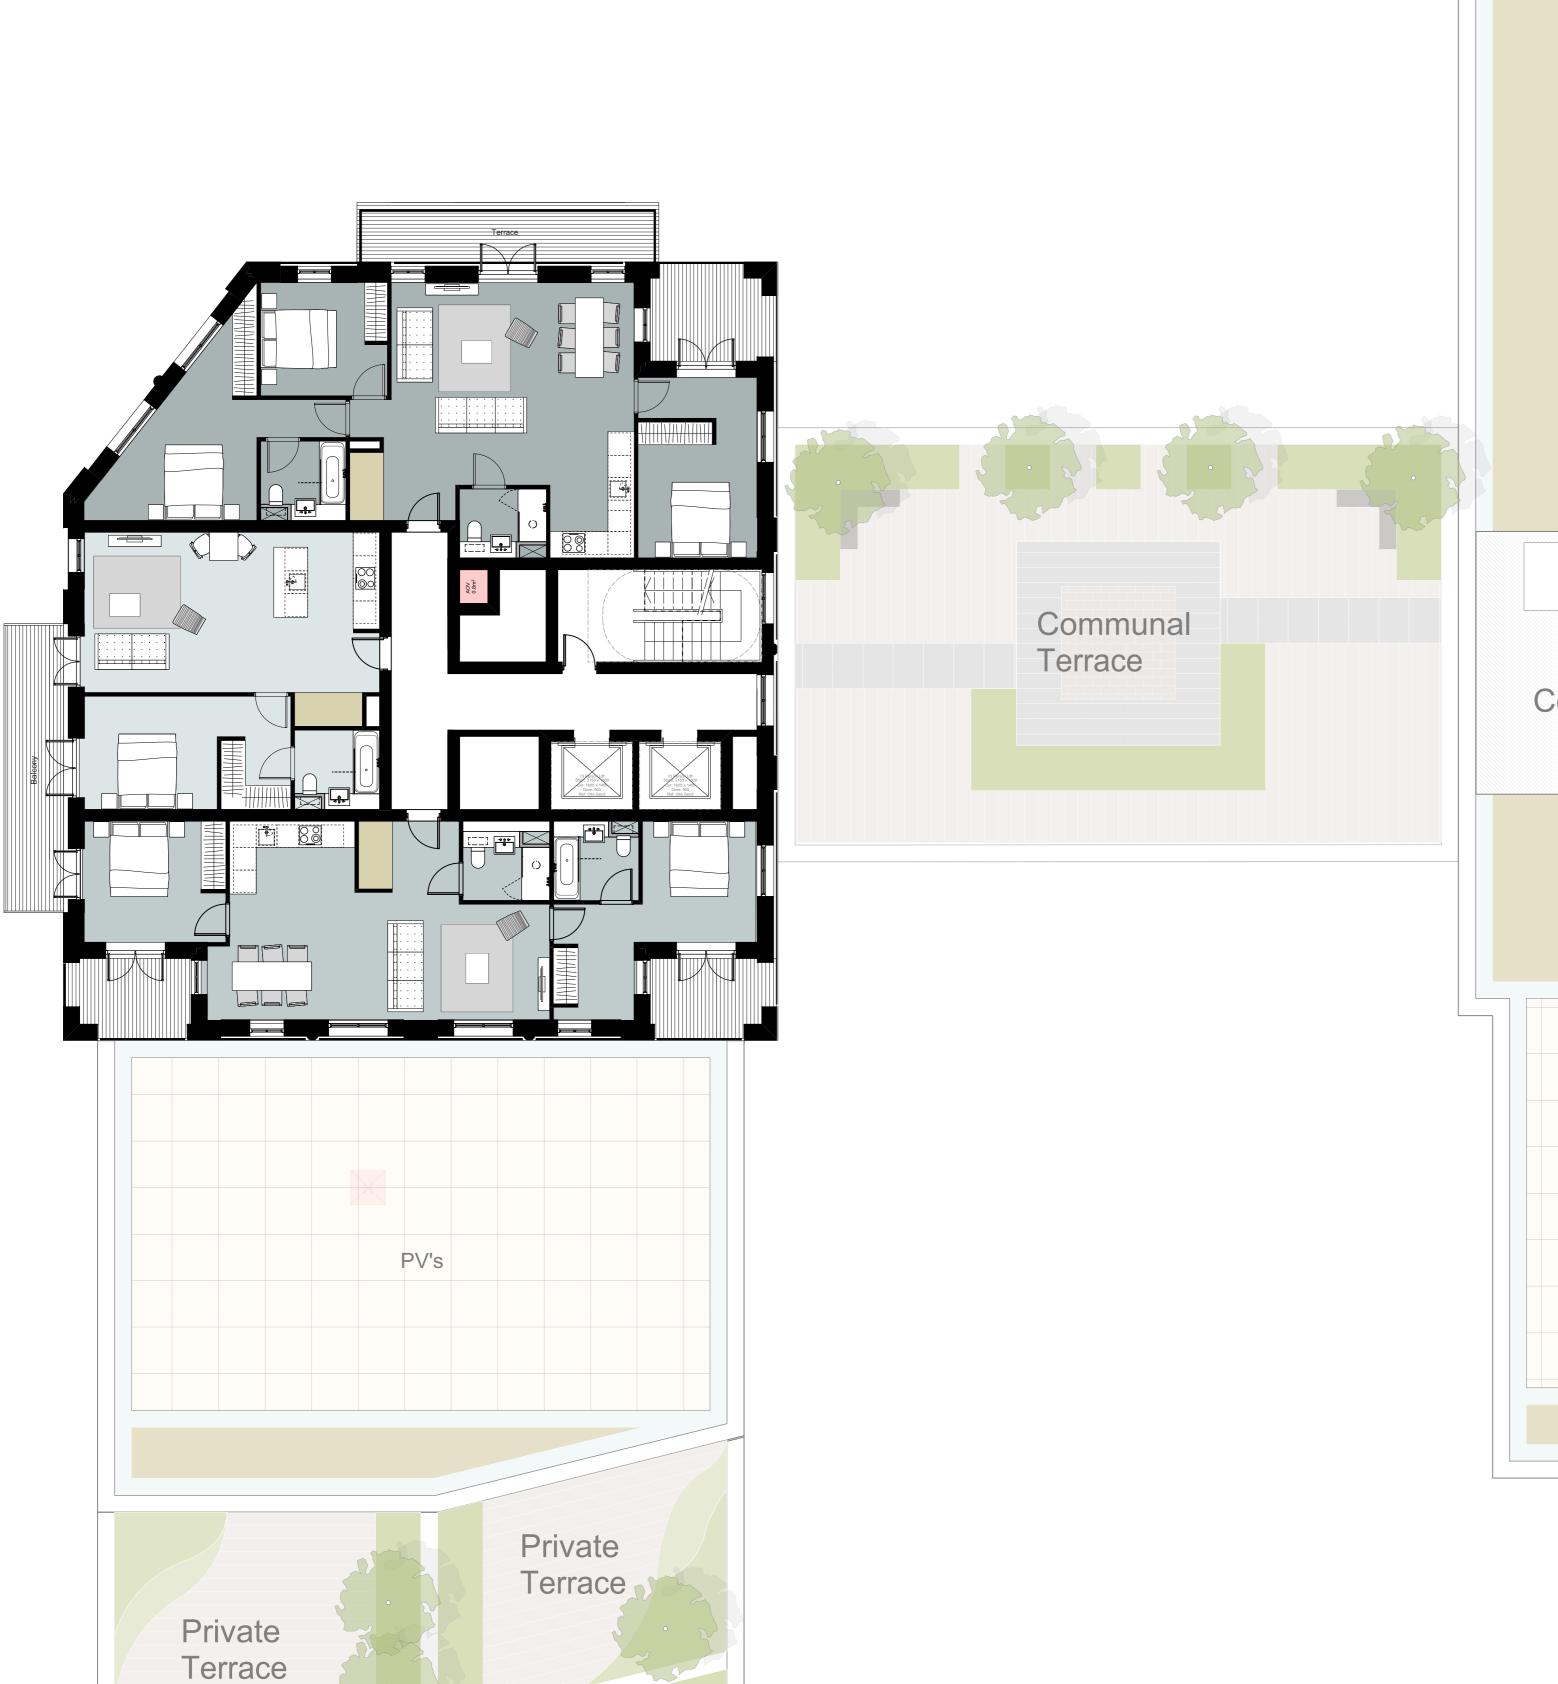

## **Manor Road Richmond**

Project title

Drawing title

**Block D Plans Proposed Eighth Floor** 

Scale @ A1 size

Feb '19 1:500

Drawing No