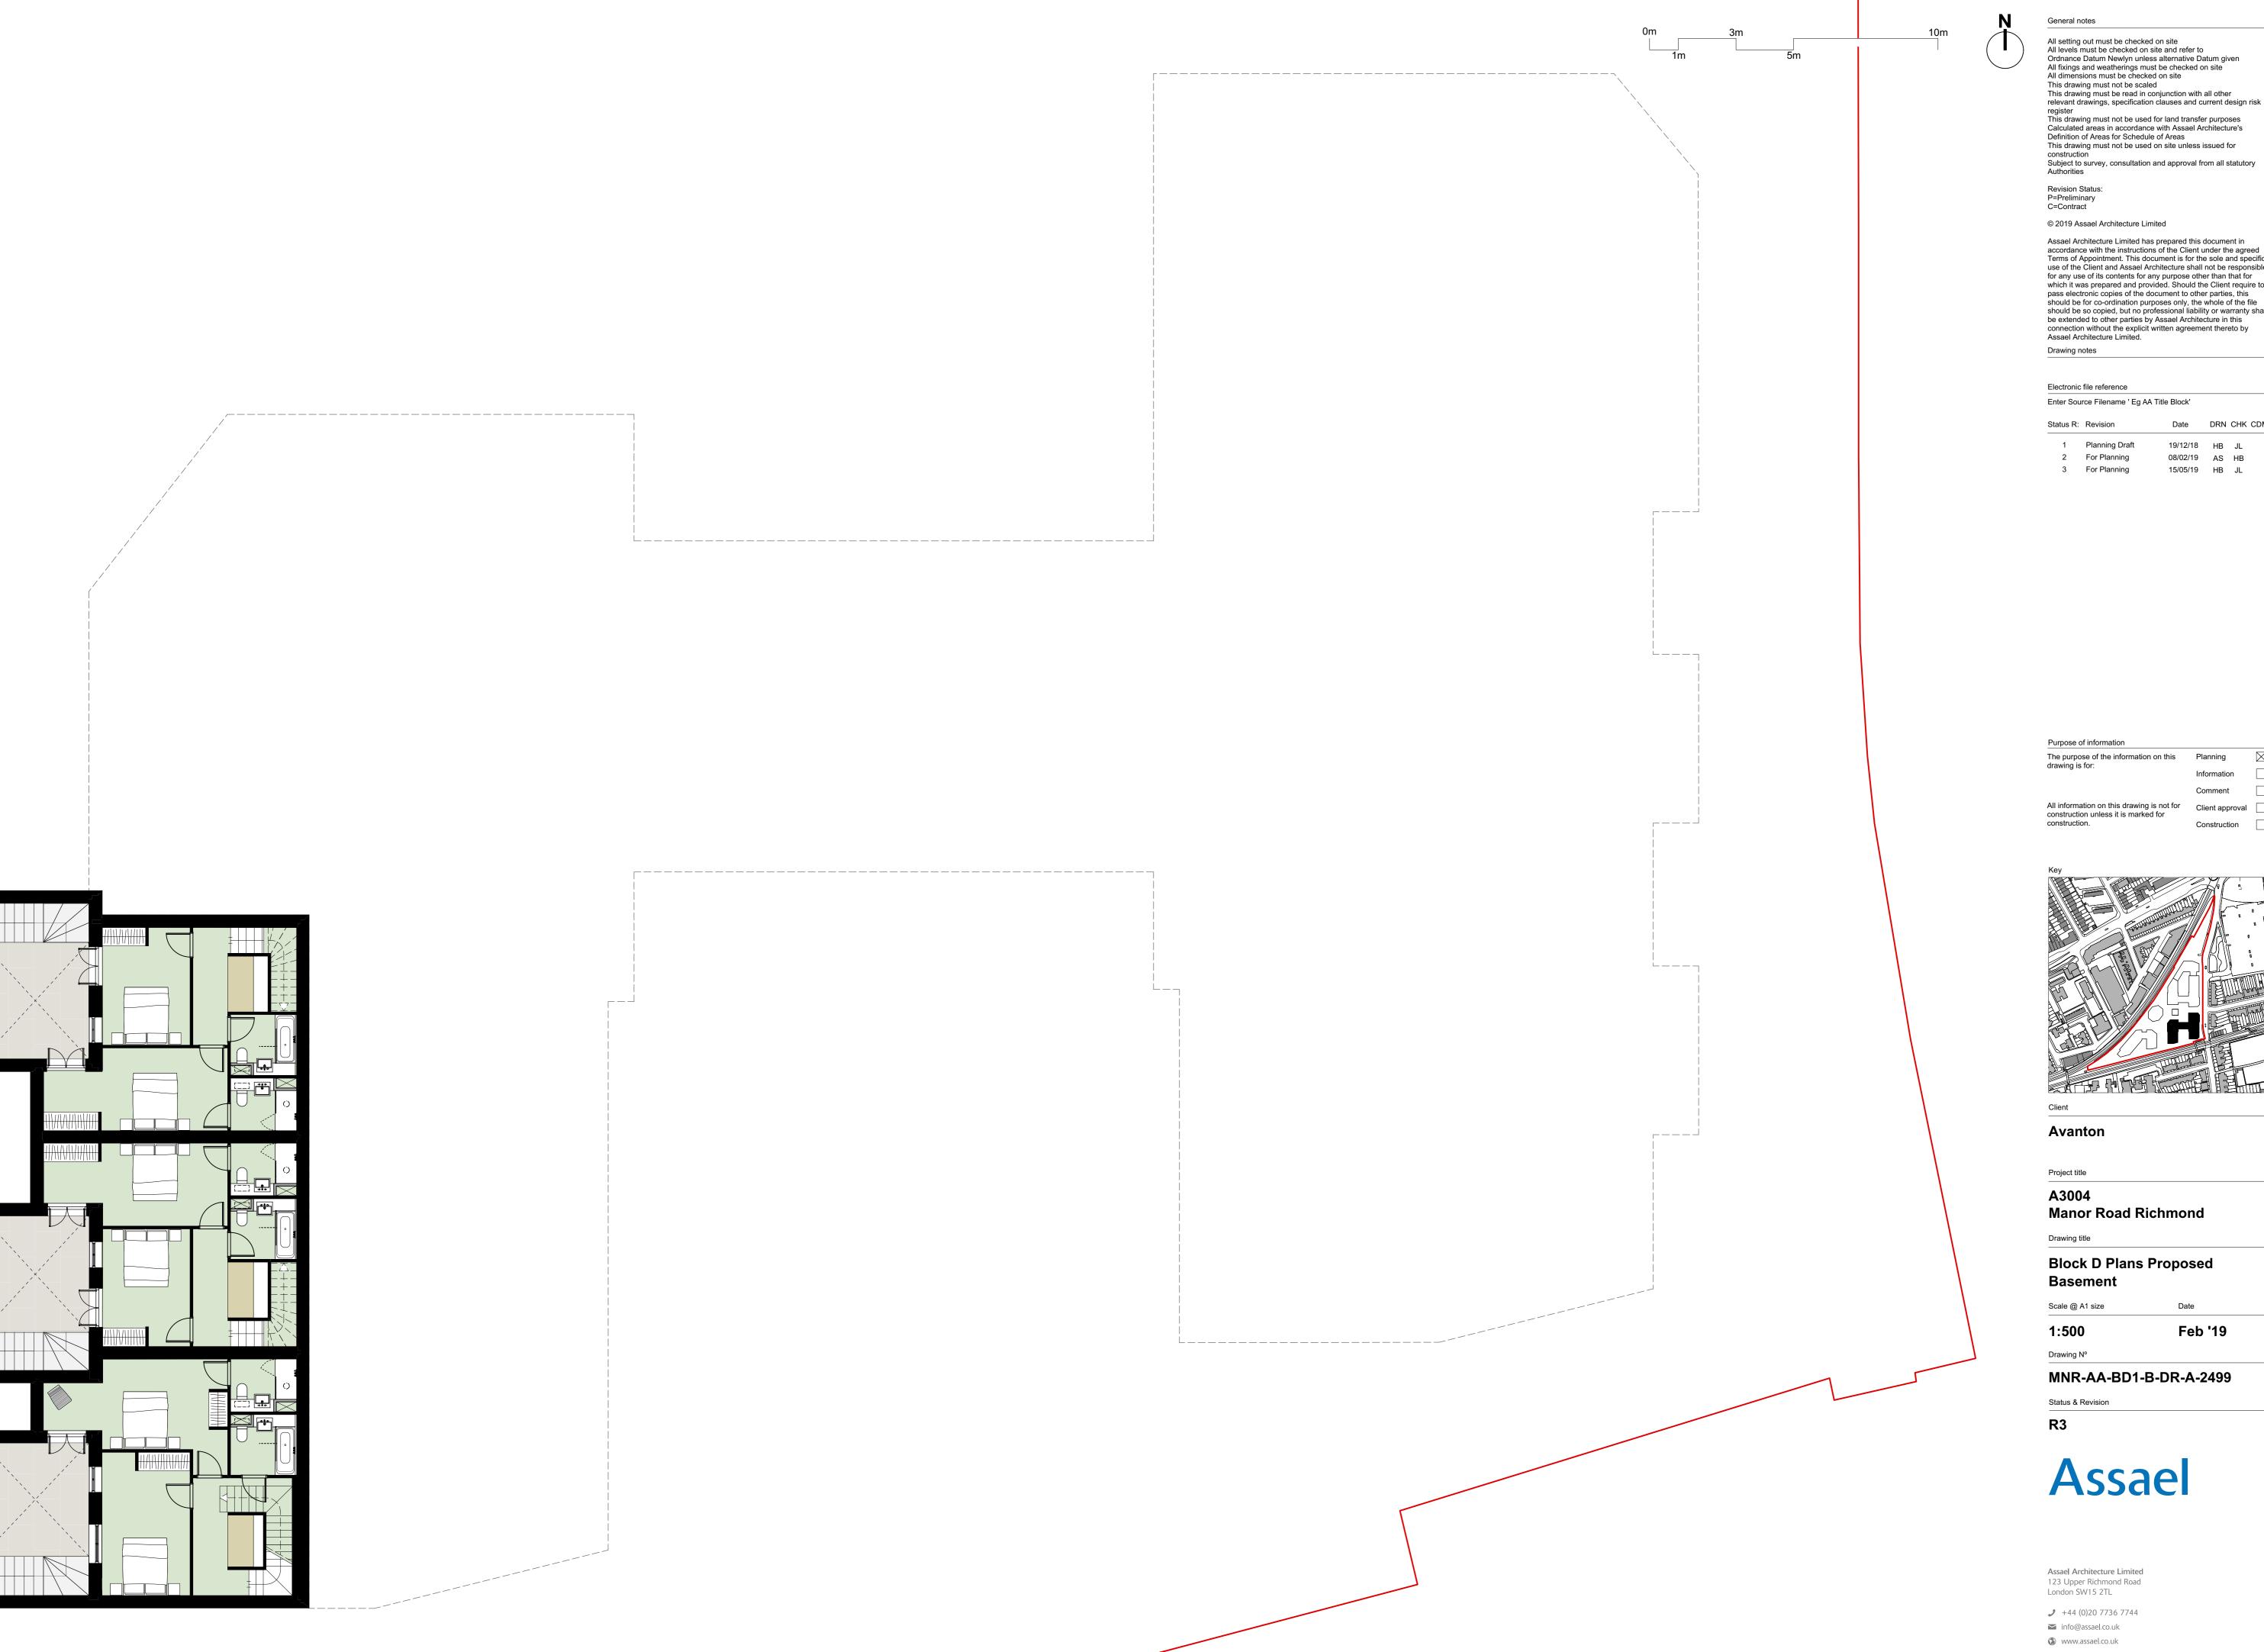

**Avanton** 

A3004

**Manor Road Richmond** 

Drawing title

**Block D Plans Proposed Basement** 

Feb '19

Drawing N°

MNR-AA-BD1-B-DR-A-2499