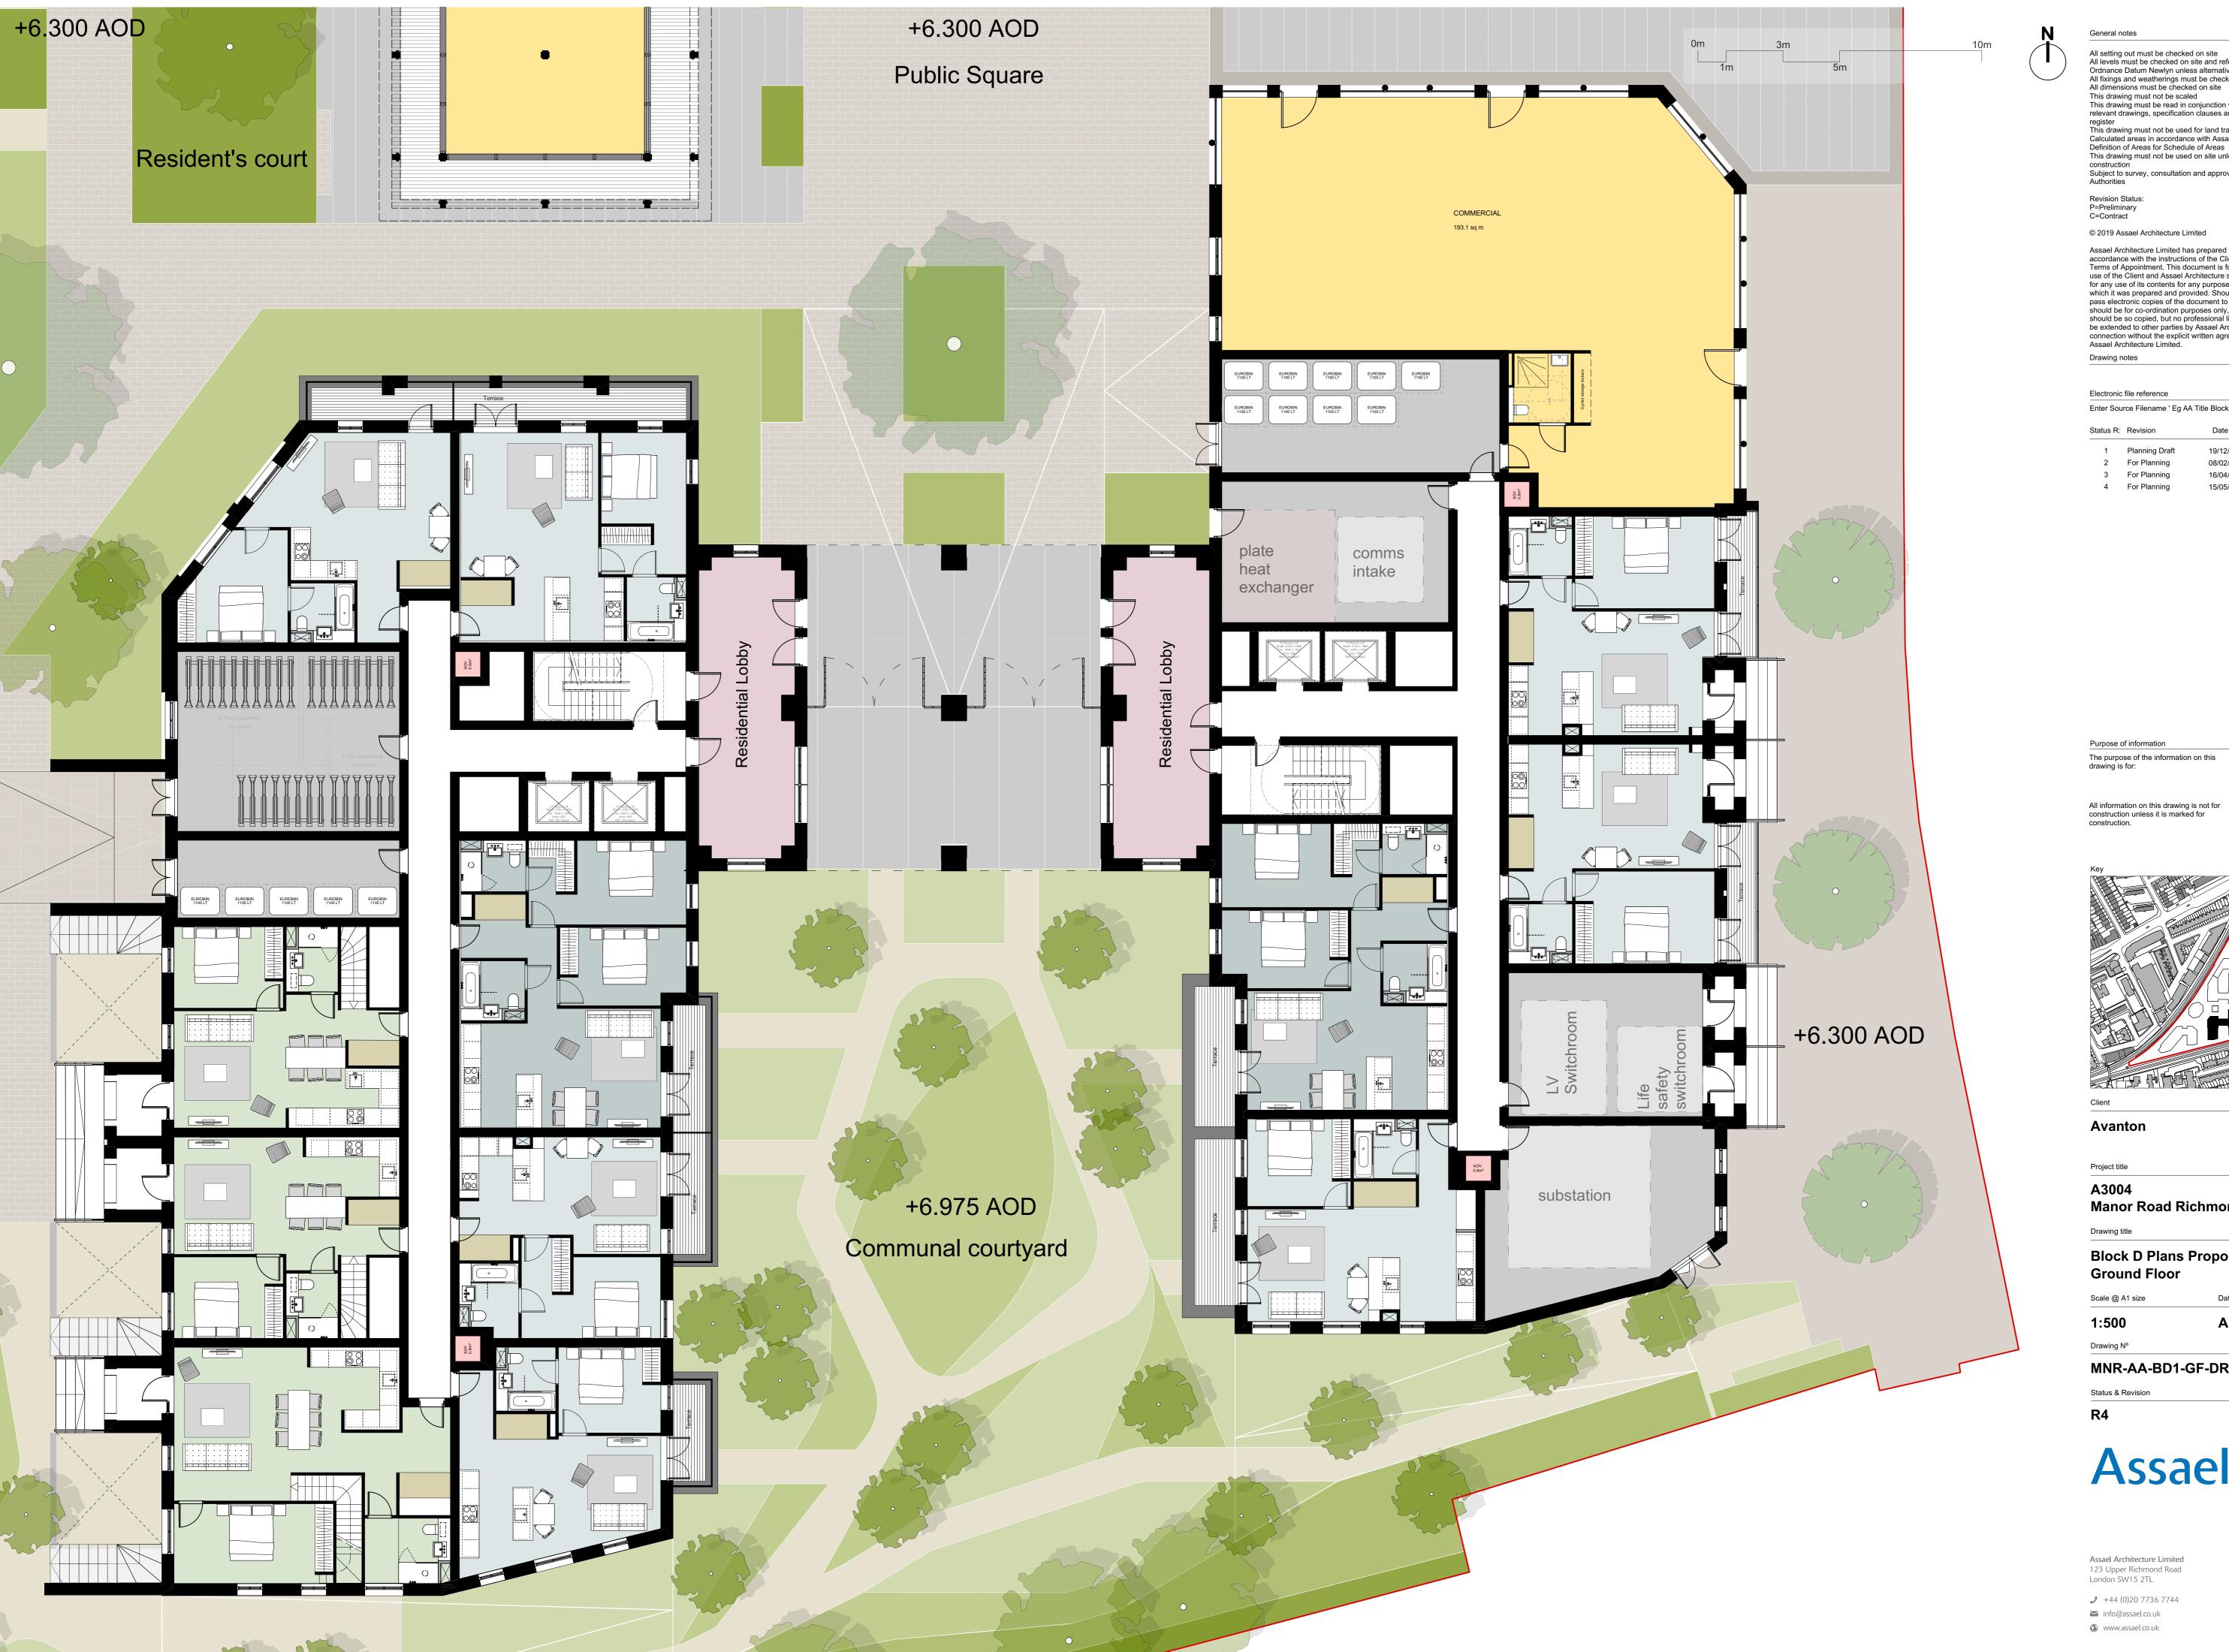

Construction

**Manor Road Richmond** 

**Block D Plans Proposed** 

# **Ground Floor**

April '19

## MNR-AA-BD1-GF-DR-A-2500