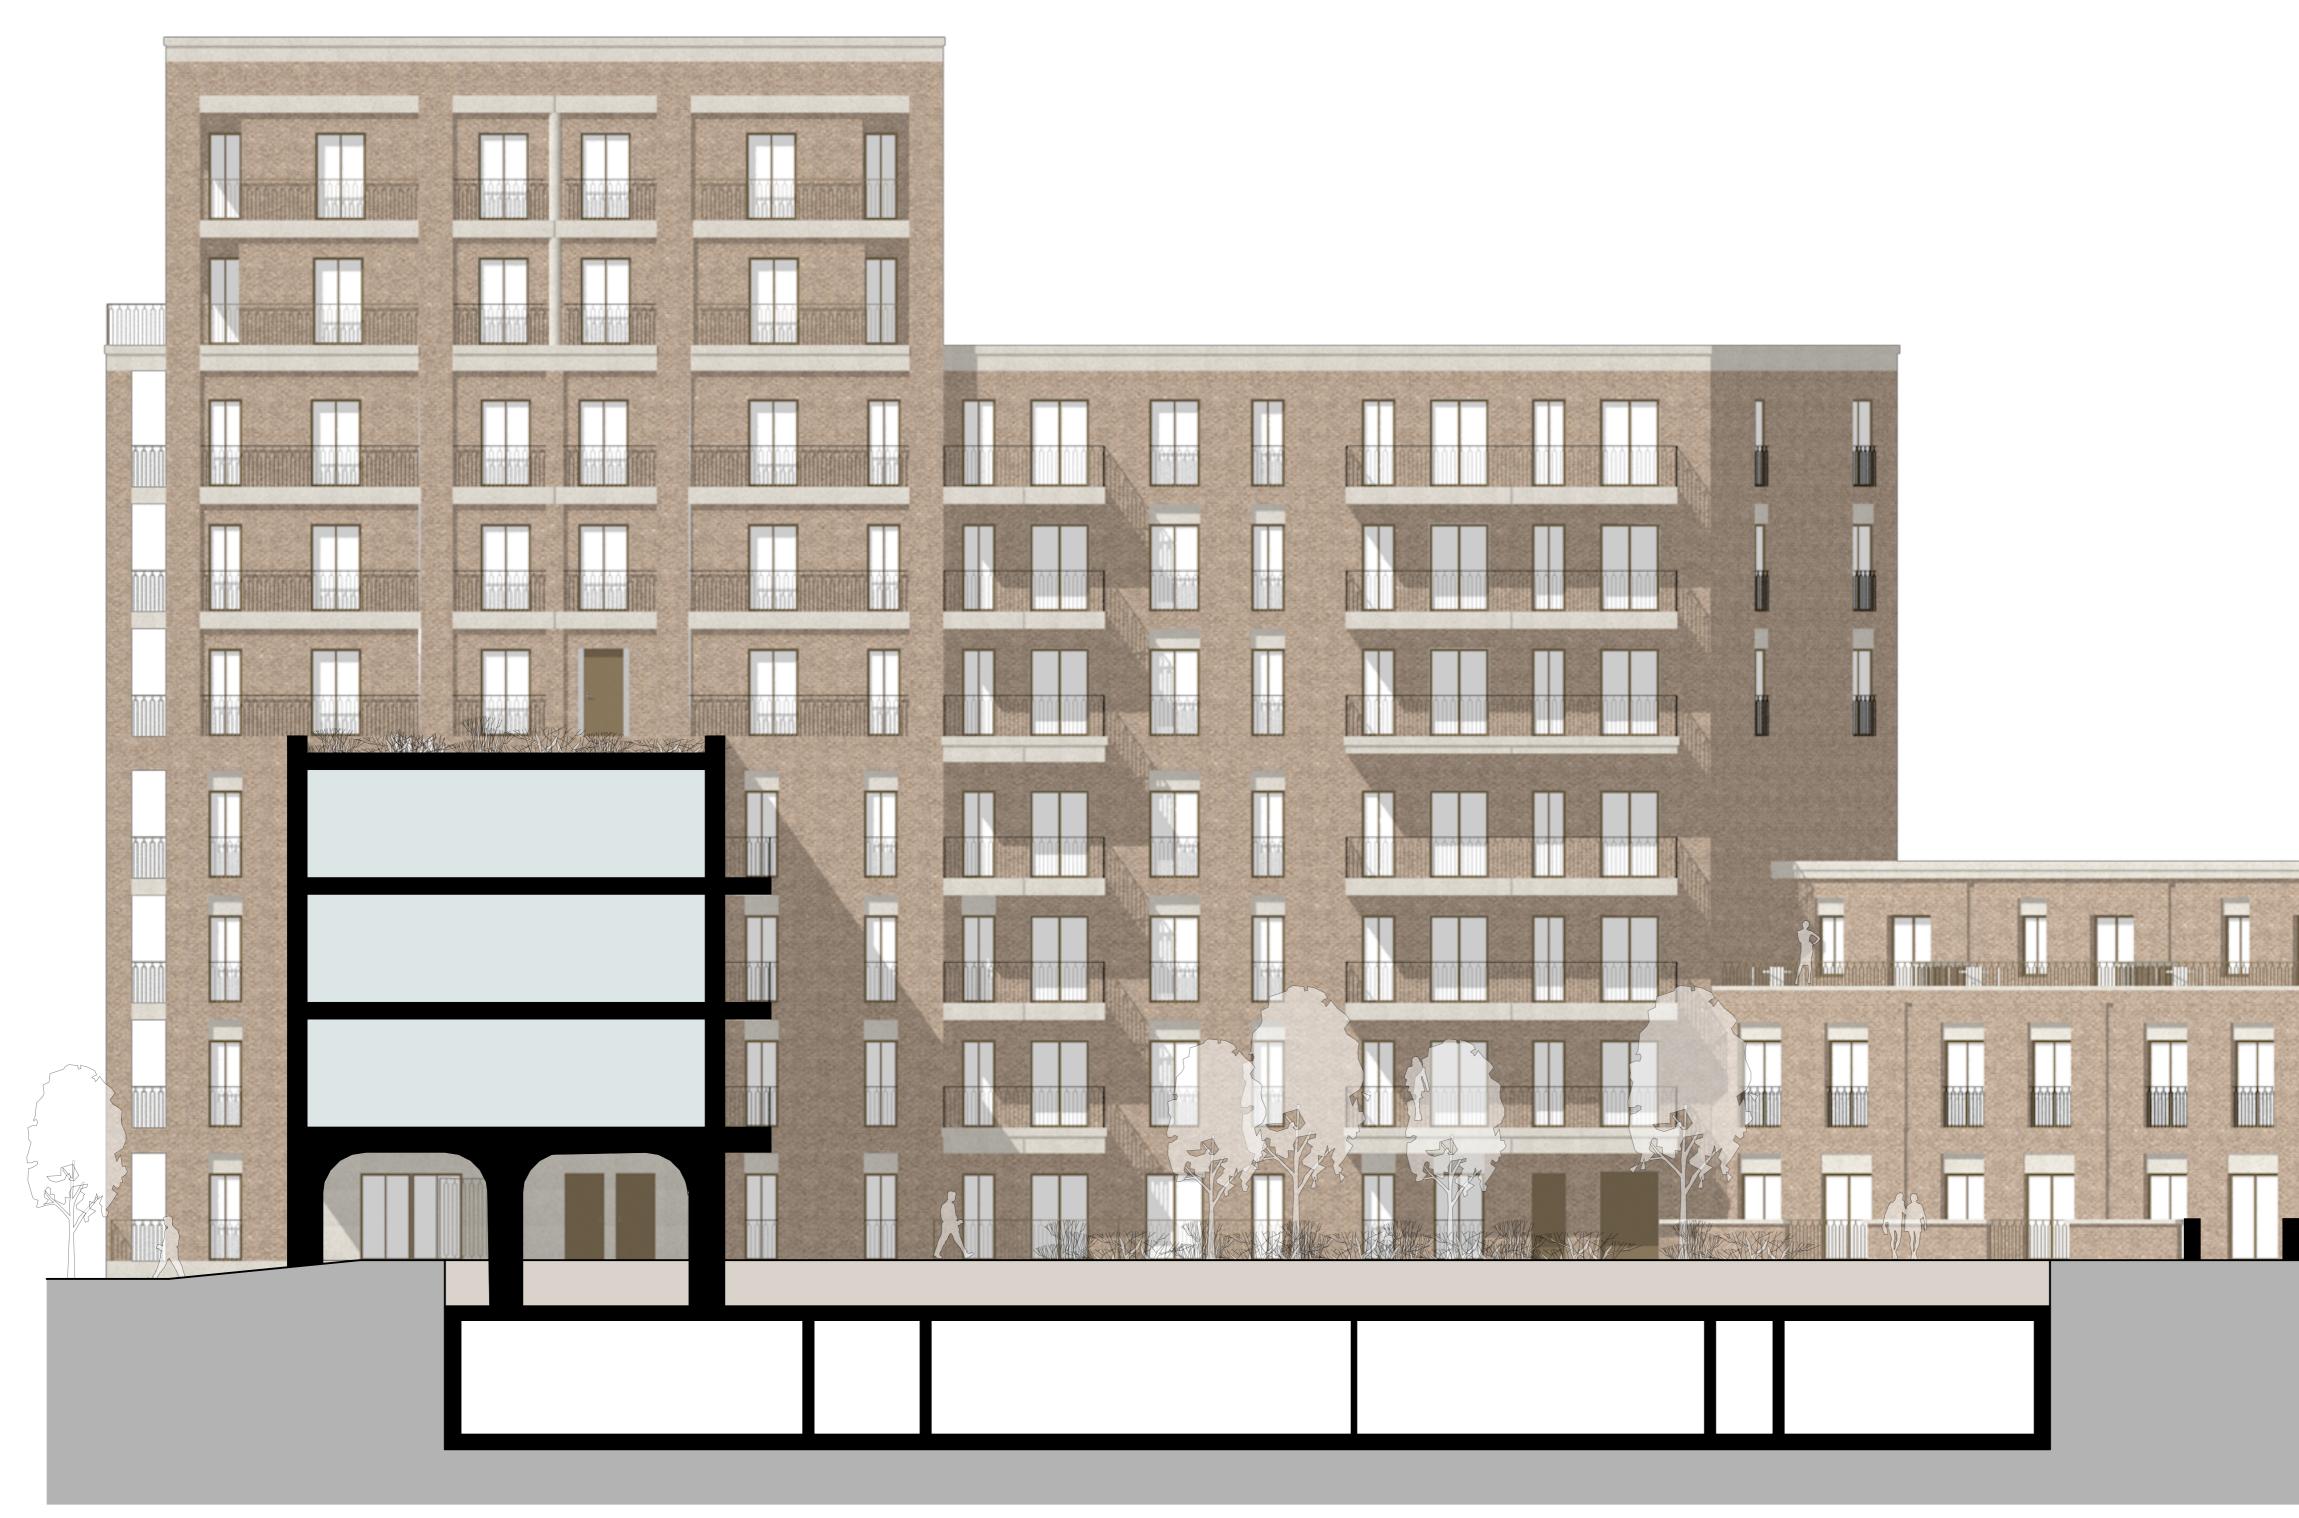

## Project title

A3004 Manor Road Richmond

Drawing title

| Block A Section    |         |  |
|--------------------|---------|--|
| Internal Courtyard | Section |  |
| Scale @ A1 size    | Date    |  |
| 1:100              | May '19 |  |