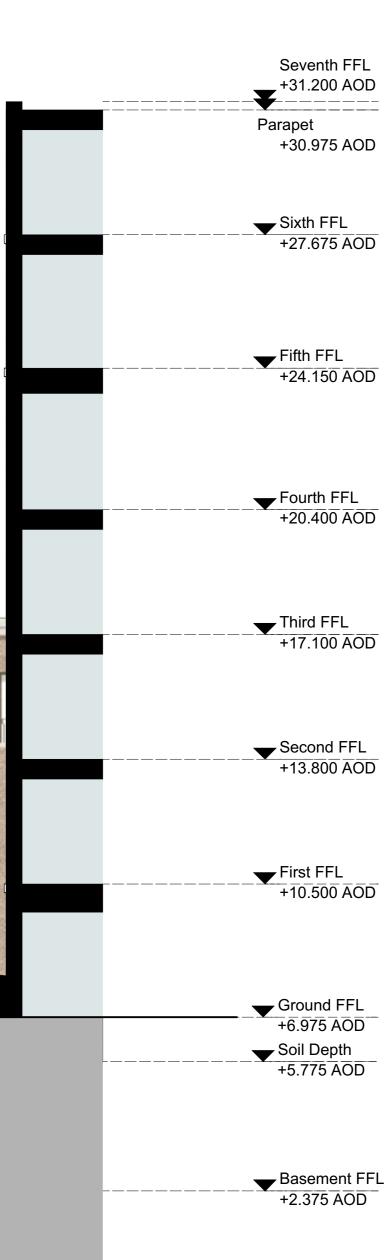

## Project title

A3004 Manor Road Richmond

Drawing title

| Block A Section    |         |  |
|--------------------|---------|--|
| Internal Courtyard | Section |  |
| Scale @ A1 size    | Date    |  |
| 1:100              | May '19 |  |