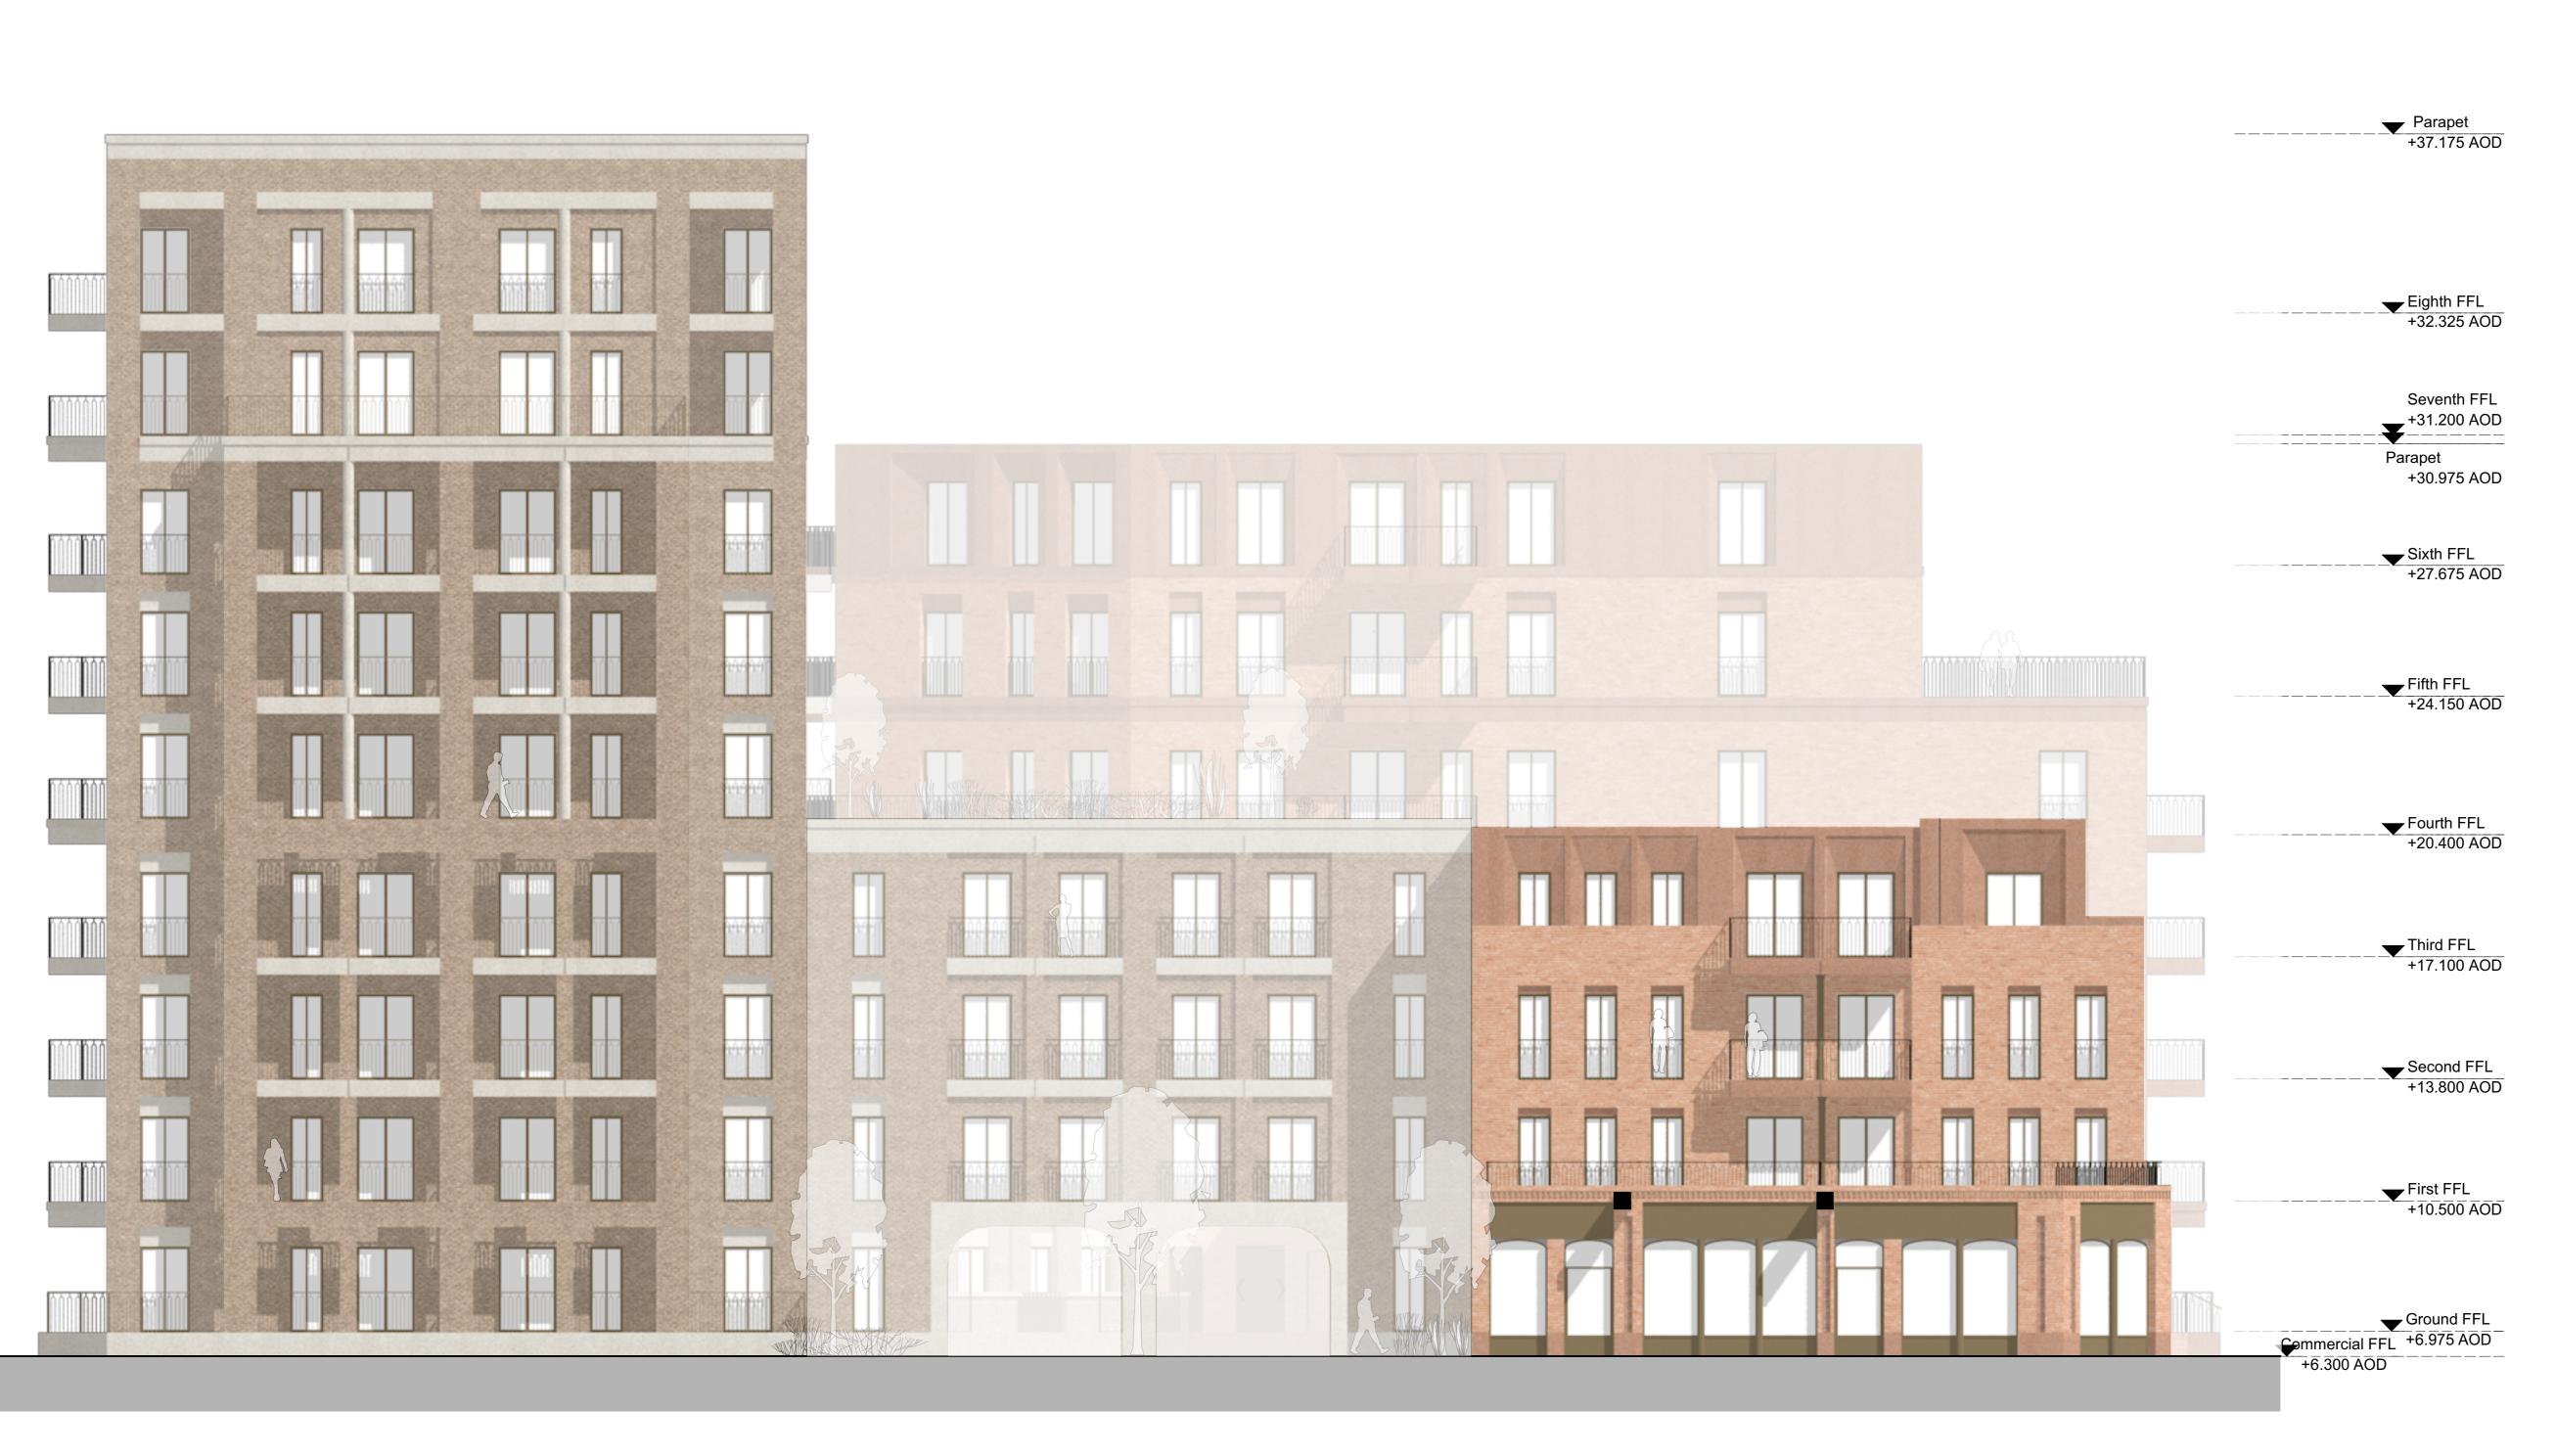

Block A South Elevation
Scale: 1:100

General notes

All setting out must be checked on site
All levels must be checked on site and refer to
Ordnance Datum Newlyn unless alternative Datum given
All fixings and weatherings must be checked on site
All dimensions must be checked on site This drawing must not be scaled

**Avanton** 

Project title

A3004 **Manor Road Richmond** 

Drawing title

**Block A Elevations South Elevation** 

Scale @ A1 size

Feb '19 1:100

Drawing N°