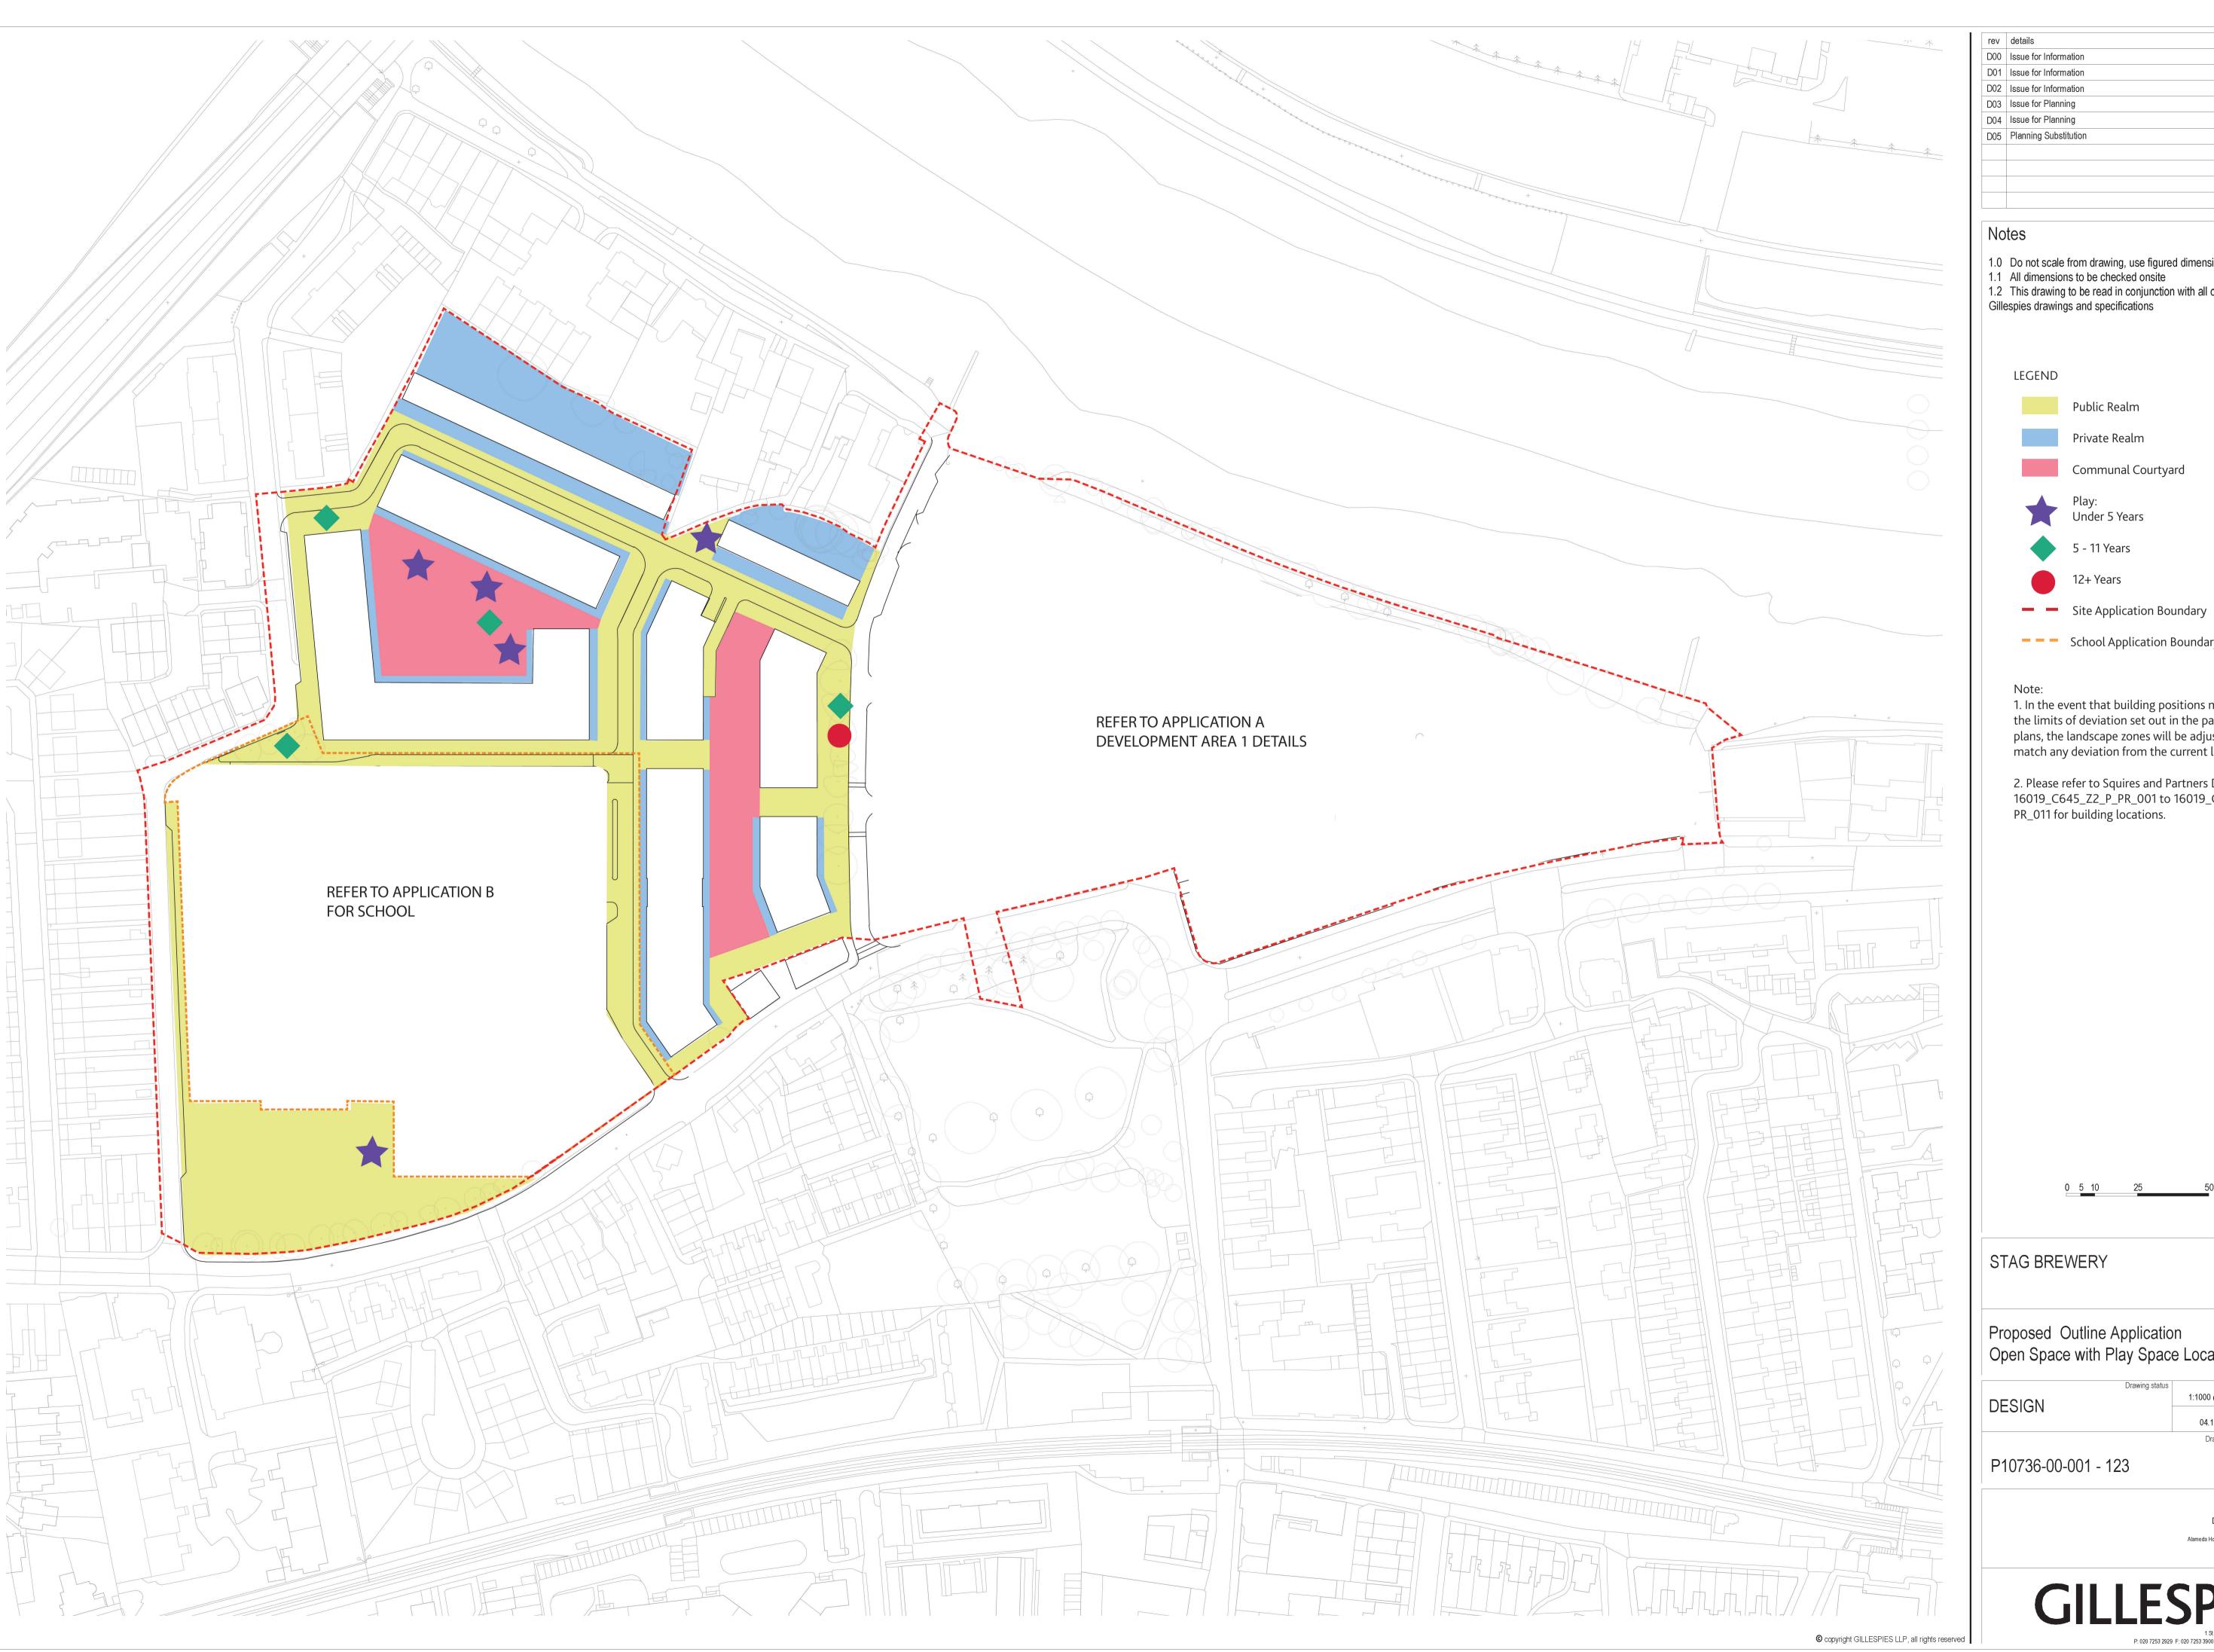

## LEGEND

Public Realm Private Realm

Under 5 Years

5 - 11 Years

12+ Years

School Application Boundary

1. In the event that building positions move within the limits of deviation set out in the parameter plans, the landscape zones will be adjusted to match any deviation from the current layout.

2. Please refer to Squires and Partners Drawing 16019\_C645\_Z2\_P\_PR\_001 to 16019\_C645\_Z2\_P\_ PR\_011 for building locations.

## STAG BREWERY

Proposed Outline Application Open Space with Play Space Location Plan

P10736-00-001 - 123

DARTMOUTH CAPITAL Alameda House, 90-100 Sydney Street, London SW3 6NJ