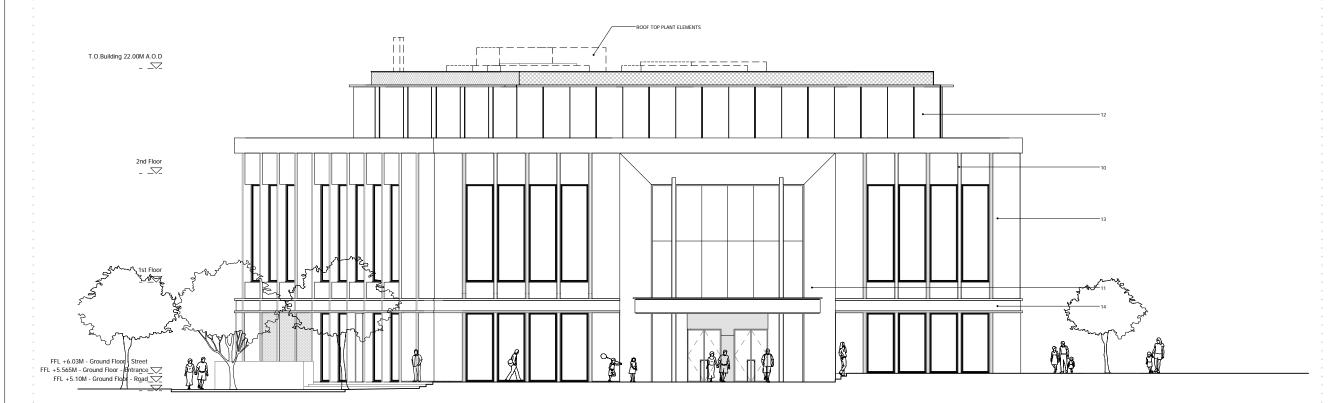

## KEY

- . BRICK WALLS METAL CLAD ROOF
- HORIZONTAL CONCRETE BAND
- CLEAR GLAZING WITH GREY PPC ALUMINIUM FRAMES
- 5. CLEAR GLAZING WITH BRONZE ANODIZED ALUMINIUM F
- 07. METAL BALUSTRADE
- DB. TEXTURED BRICK DETAIL
- RECOURT ANODIZED ALLIMINITING
- COLOURED MOSAIC TILES
- BRONZE ANODIZED ALUMINIUM CLADI
  PRE-CAST CONCRETE CLADDING
- DECORATIVE FRIEZE
- ANODIZED ALUMINIUM VENTILATION GRILL

## **SQUIRE & PARTNERS**

The Department Store 248 Ferndale Road London SW9 8FR T: 020 7278 5555 F: 020 7239 0495

info@squireandpartners.com www.squireandpartners.com

Project

Stag Brewery Richmond

ing

BUILDING 01 - PROPOSED EAST ELEVATION