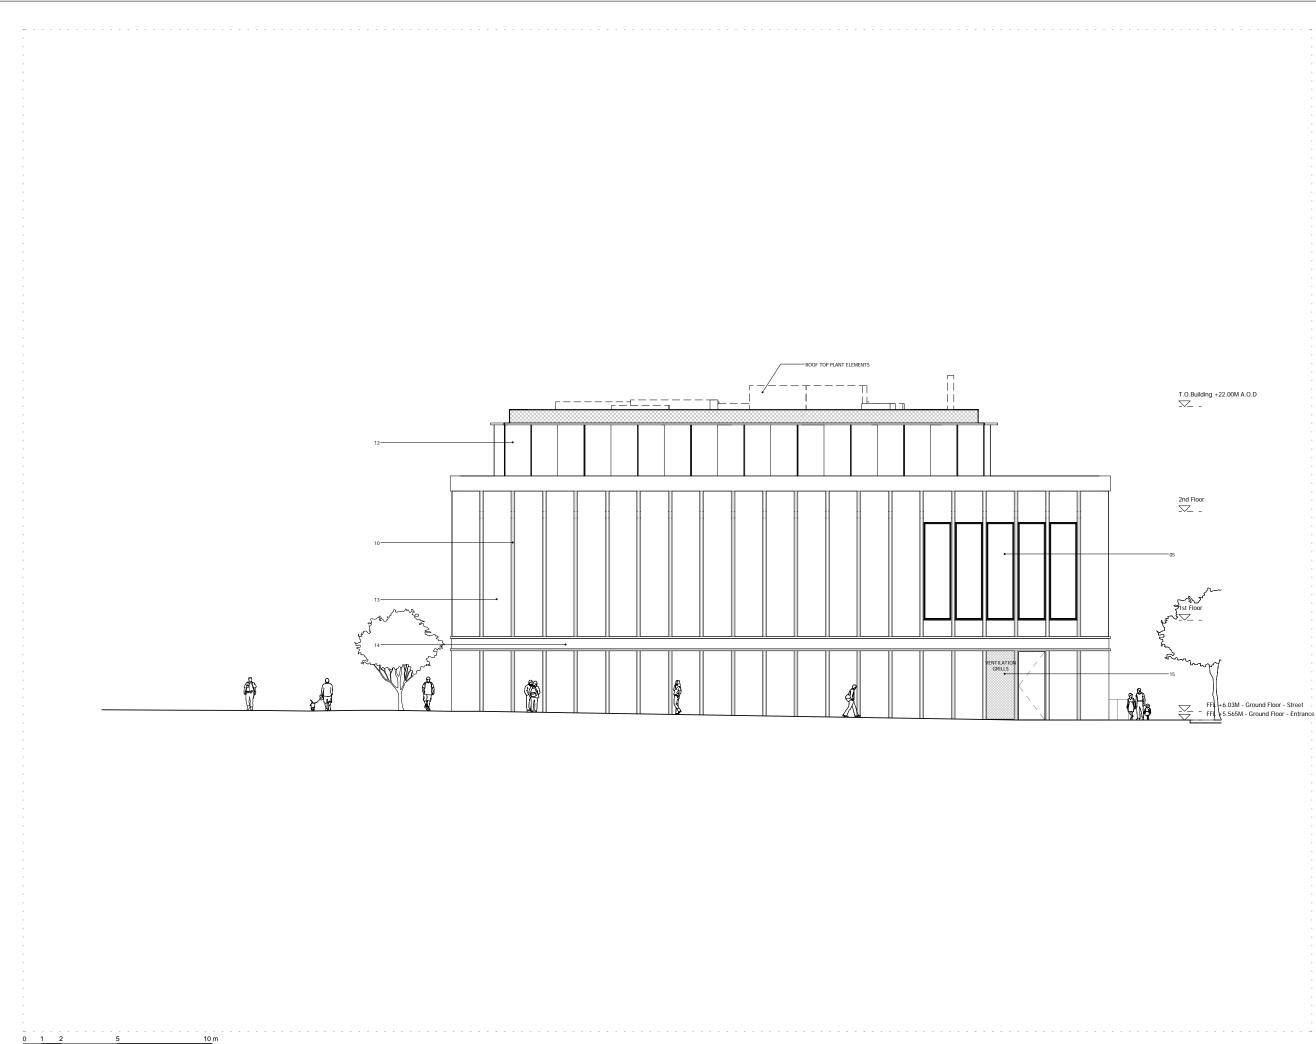

## Drawing

BUILDING 01 - PROPOSED WEST ELEVATION

| Drawn      | Date             | Scale                    |
|------------|------------------|--------------------------|
| тс         | 17/01/18         | 1:100 @ A1<br>1:200 @ A3 |
| Job Number | Drawing number   | Revision                 |
| 16019      | C645_B01_E_W_001 | Α                        |