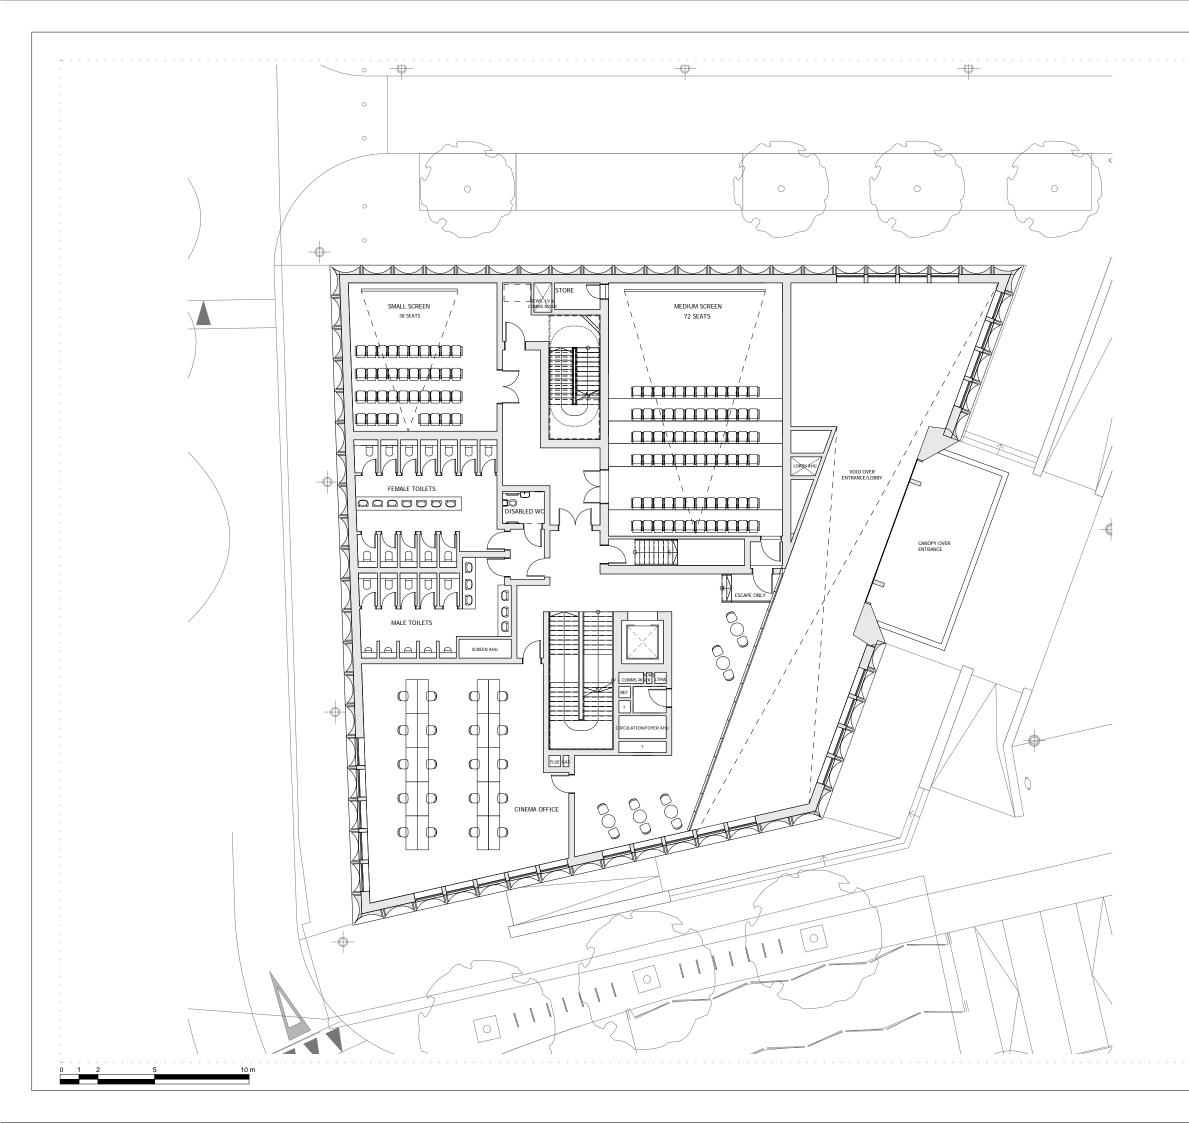

## Drawing

BUILDING 01 - PROPOSED FIRST FLOOR PLAN

| Drawn<br>RKL | Date<br>17/01/18  | Scale<br>1 : 100 @ A1<br>1 : 200 @ A3 |
|--------------|-------------------|---------------------------------------|
| Job Number   | Drawing number    | Revision                              |
| 16019        | C645_B01_P_01_001 | -                                     |