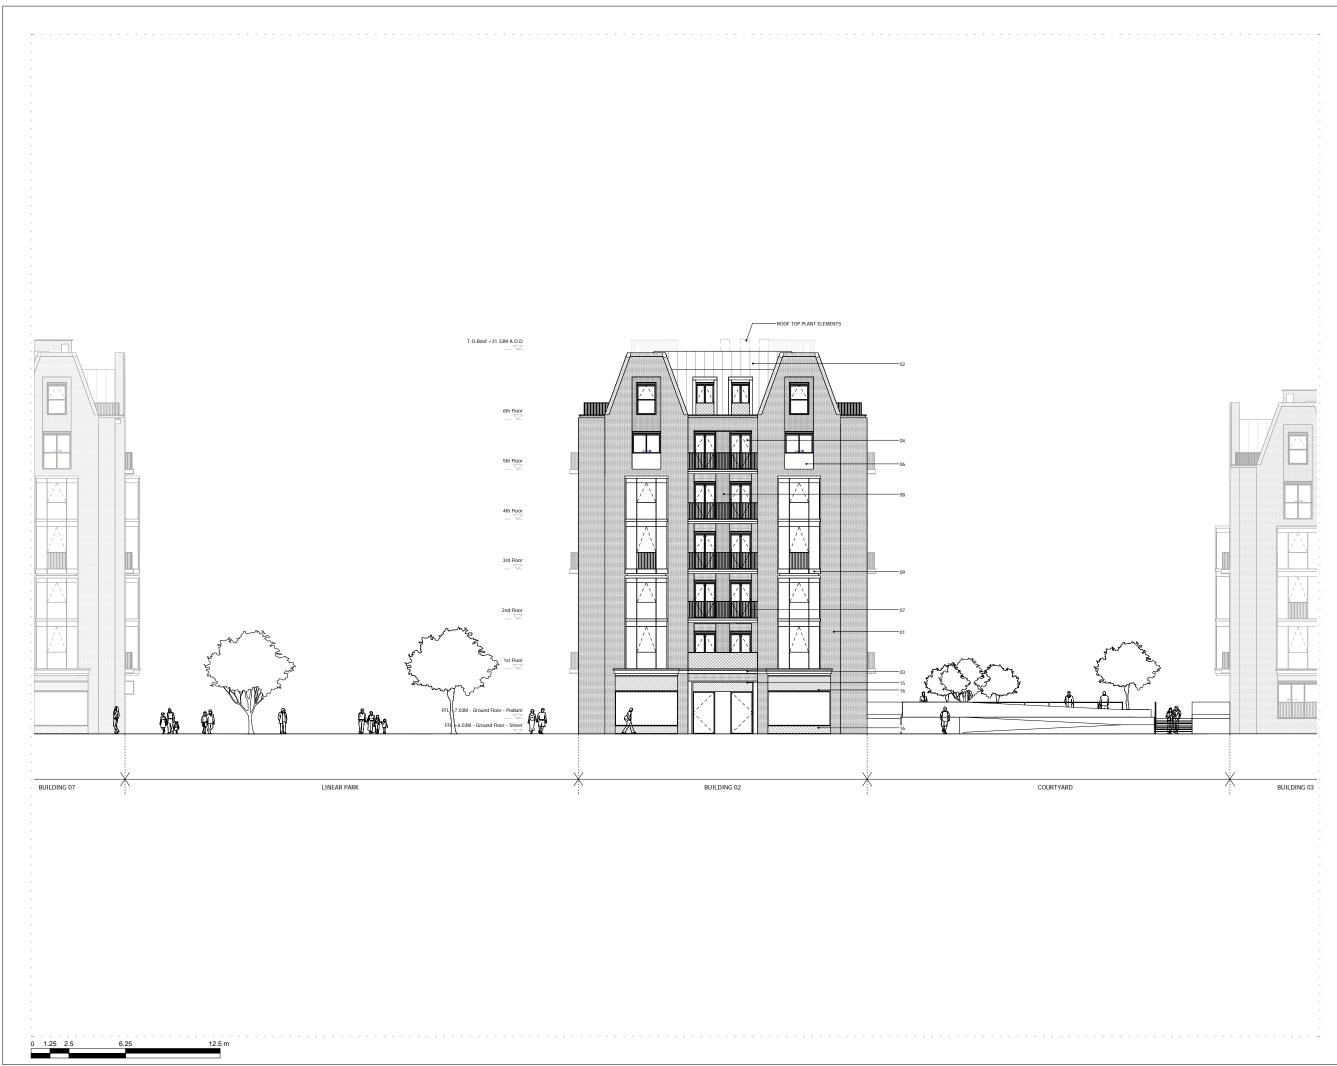

## KEY

- I. BRICK WALLS
  22. METAL CLAD ROOF
  23. HORIZONTAL CONCRETE BAND
  34. CLEAR GLATING WITH GREY PPC ALLMINIUM FRAMES
  45. CLEAR GLATING WITH BROKZE ANODIZED ALLMINIUM FR
  56. CLEAR GLATING WITH BROKZE ANODIZED ALLMINIUM FR
  50. BROKZE ANODIZED ALLMINIUM ROFILE
  10. COLOWER MORSAIC TILLS
  12. CURTAIN WALL
  13. RPE-CAST CONCRETE CLADDING
  14. DECORATIVE FRIEZE
  15. FASCING SIGNACE
  16. ANODIZED ALLMINIUM VENTILATION GRILLS

## Drawing

BUILDING 02 - PROPOSED NORTH **ELEVATION 1** 

| Drawn      | Date             | Scale                    |  |
|------------|------------------|--------------------------|--|
| NLe        | 16/01/18         | 1:125 @ A1<br>1:250 @ A3 |  |
| Job Number | Drawing number   | Revision                 |  |
| 16019      | C645_B02_E_N_001 | А                        |  |