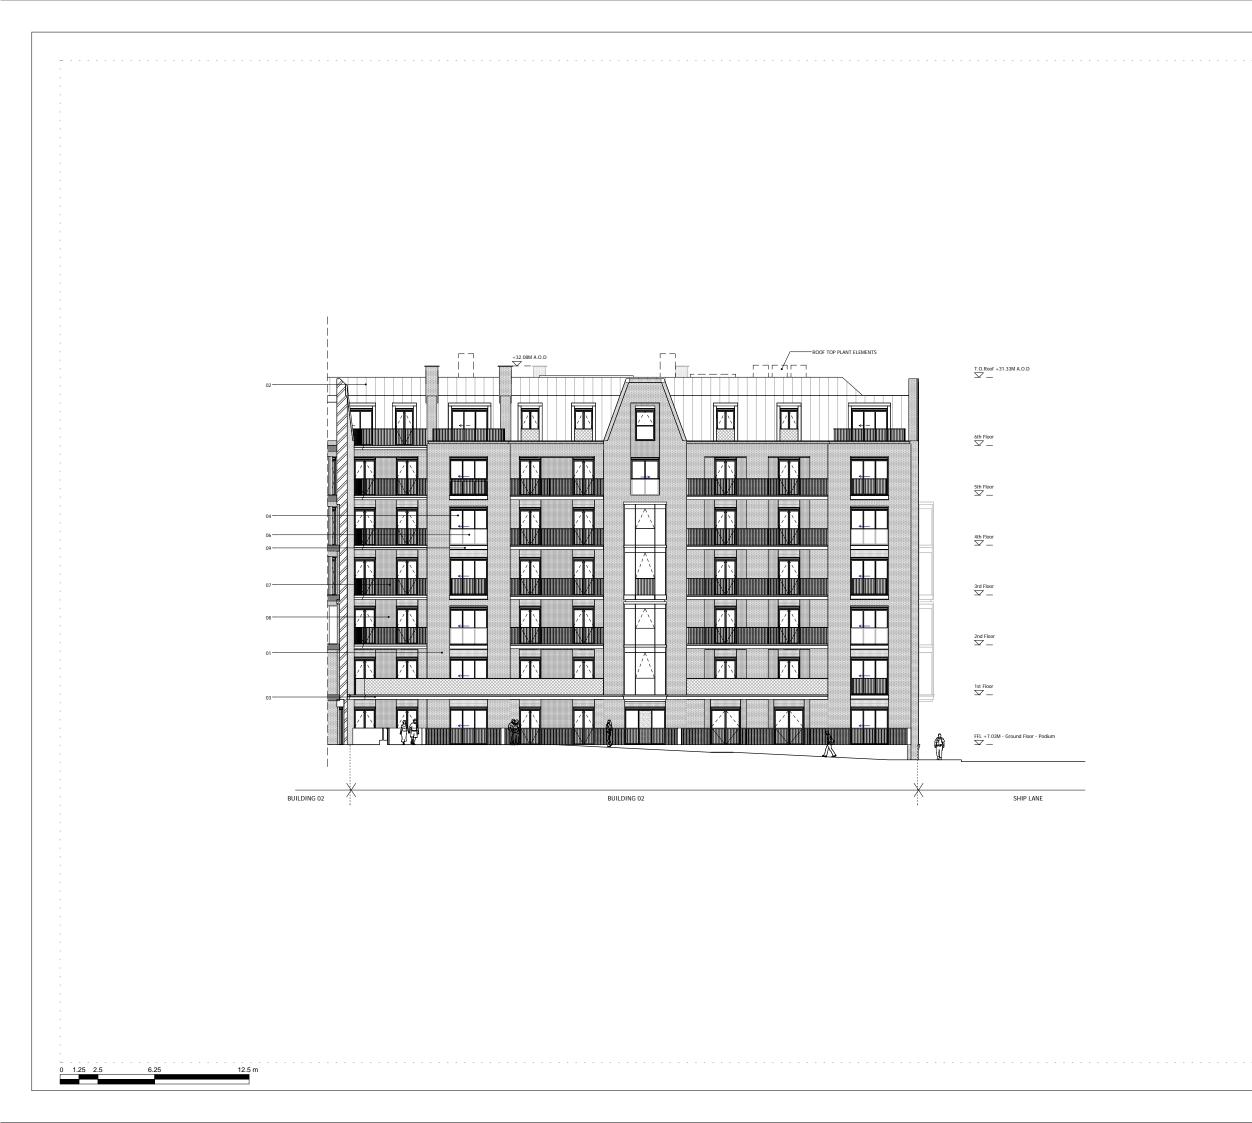

## KEY

- I. BRICK WALLS
  22. METAL CLAD ROOF
  23. HORIZONTAL CONCRETE BAND
  34. CLEAR GLATING WITH GREY PPC ALLMINIUM FRAMES
  45. CLEAR GLATING WITH BROKZE ANODIZED ALLMINIUM FR
  56. CLEAR GLATING WITH BROKZE ANODIZED ALLMINIUM FR
  50. BROKZE ANODIZED ALLMINIUM ROFILE
  10. COLOWER MORSAIC TILLS
  12. CURTAIN WALL
  13. RPE-CAST CONCRETE CLADDING
  14. DECORATIVE FRIEZE
  15. FASCING SIGNACE
  16. ANODIZED ALLMINIUM VENTILATION GRILLS

## Drawing BUILDING 02 - PROPOSED NORTH ELEVATION 2

| Drawn      | Date             | Scale                    |  |
|------------|------------------|--------------------------|--|
| NLe        | 16/01/18         | 1:125 @ A1<br>1:250 @ A3 |  |
| Job Number | Drawing number   | Revision                 |  |
| 16019      | C645_B02_E_N_002 | А                        |  |