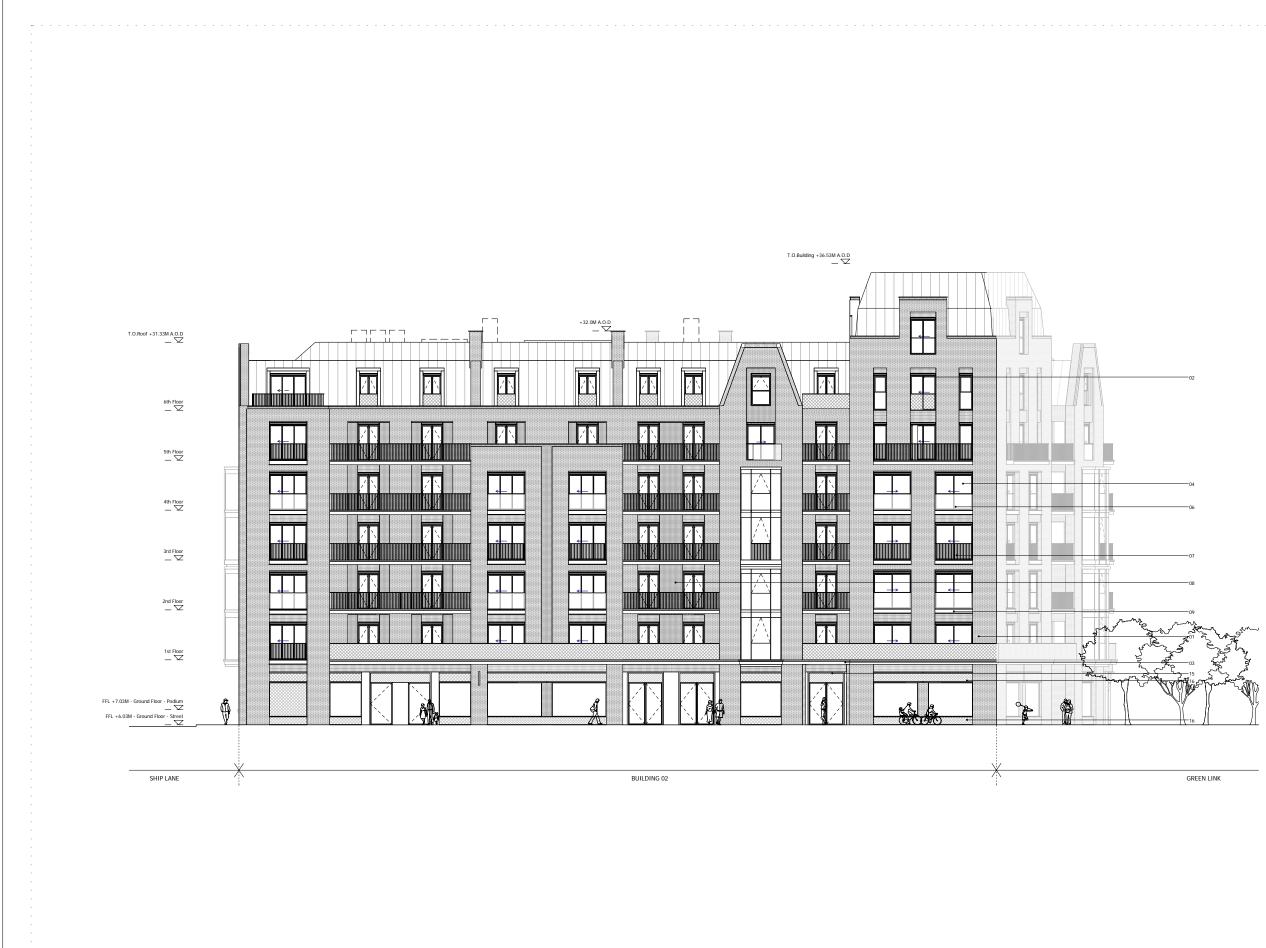

## KEY

- I. BRICK WALLS
  22. METAL CLAD ROOF
  23. HORIZONTAL CONCRETE BAND
  34. CLEAR GLATING WITH GREY PPC ALLMINIUM FRAMES
  45. CLEAR GLATING WITH BROKZE ANODIZED ALLMINIUM FR
  56. CLEAR GLATING WITH BROKZE ANODIZED ALLMINIUM FR
  50. BROKZE ANODIZED ALLMINIUM ROFILE
  10. COLOWER MORSAIC TILLS
  12. CURTAIN WALL
  13. RPE-CAST CONCRETE CLADDING
  14. DECORATIVE FRIEZE
  15. FASCING SIGNACE
  16. ANODIZED ALLMINIUM VENTILATION GRILLS

### BUILDING 02 - PROPOSED SOUTH ELEVATION

| Drawn      | Date             | Scale                    |  |
|------------|------------------|--------------------------|--|
| NLe        | 16/01/18         | 1:125 @ A1<br>1:250 @ A3 |  |
| Job Number | Drawing number   | Revision                 |  |
| 16019      | C645_B02_E_S_001 | А                        |  |