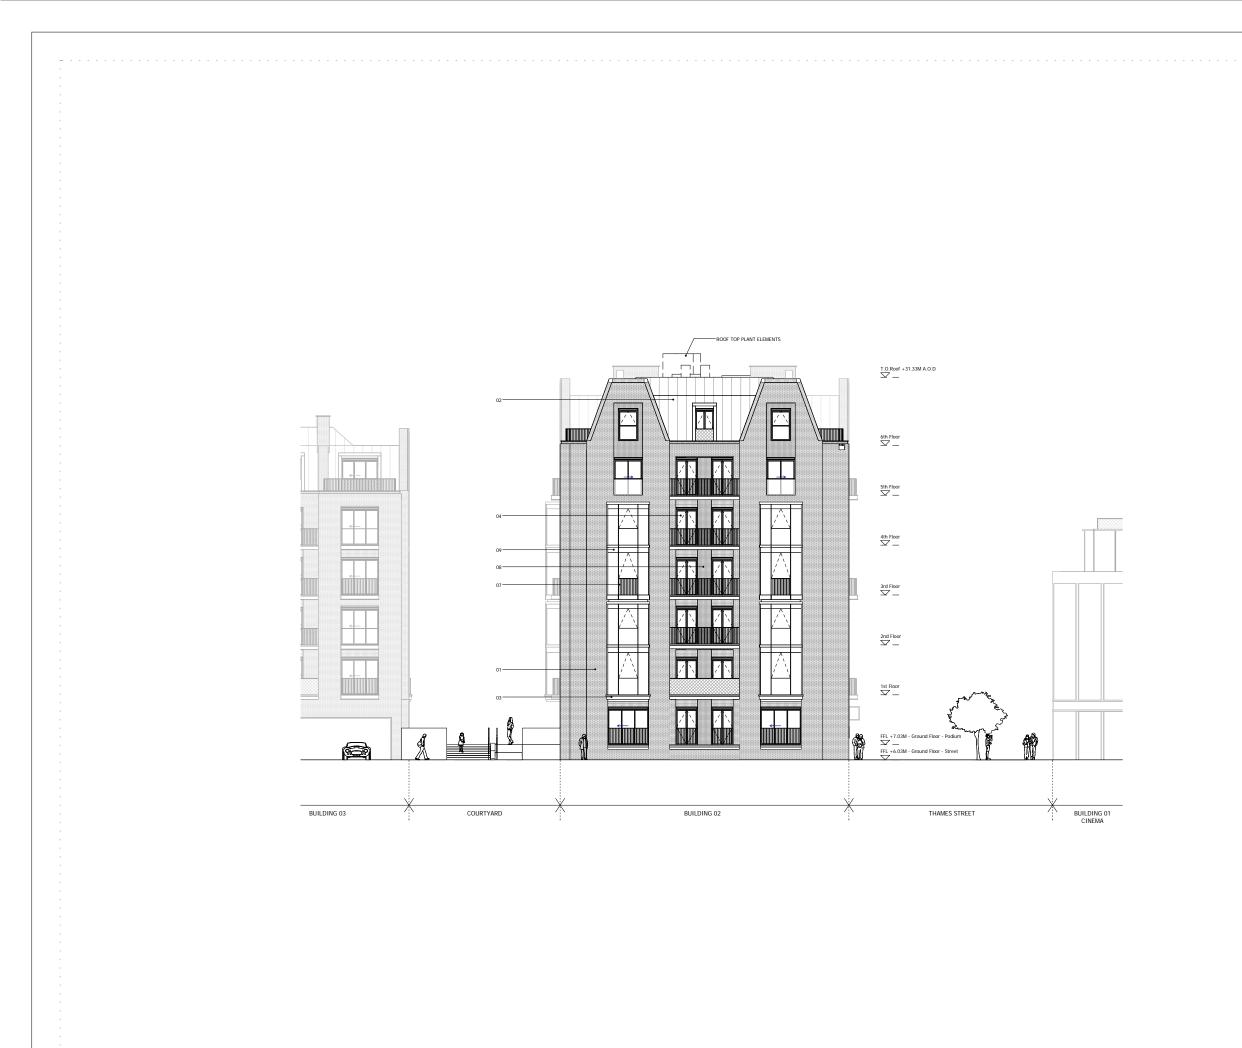

## Drawing

BUILDING 02 - PROPOSED WEST ELEVATION 2

| Drawn      | Date             | Scale                    |
|------------|------------------|--------------------------|
| NLe        | 16/01/18         | 1:125 @ A1<br>1:250 @ A3 |
| Job Number | Drawing number   | Revision                 |
| 16019      | C645_B02_E_W_002 | А                        |