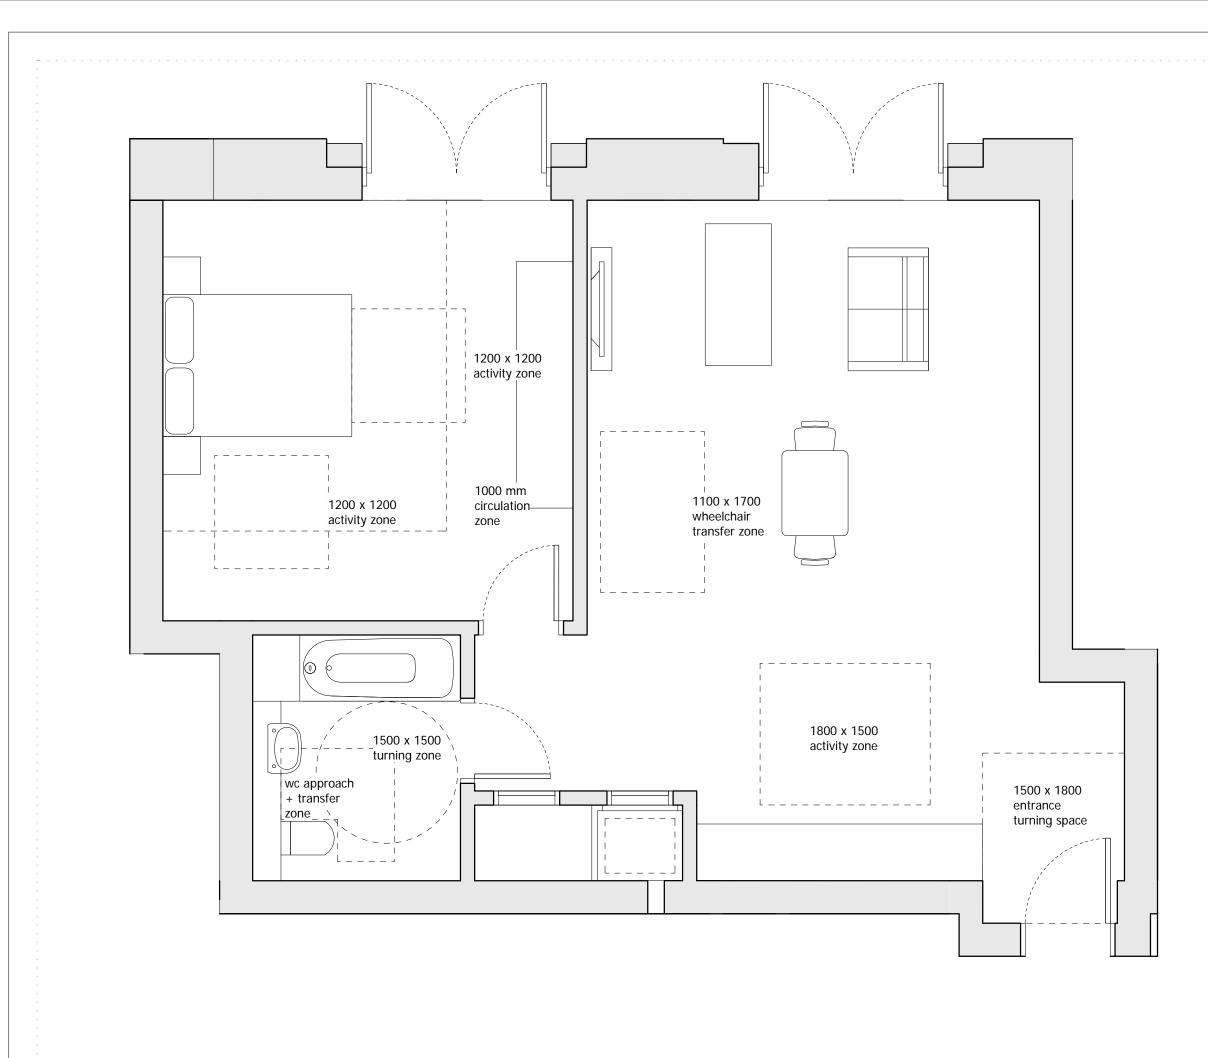

## BUILDING 02 - PROPOSED ACCESSIBLE UNIT APARTMENT 2.G.7

| Drawn<br>KHO | Date<br>16/01/18  | Scale<br>1:20 @ A1<br>1:40 @ A3 |  |
|--------------|-------------------|---------------------------------|--|
| Job Number   | Drawing number    | Revision                        |  |
| 16019        | C645_B02_P_00_005 | A                               |  |