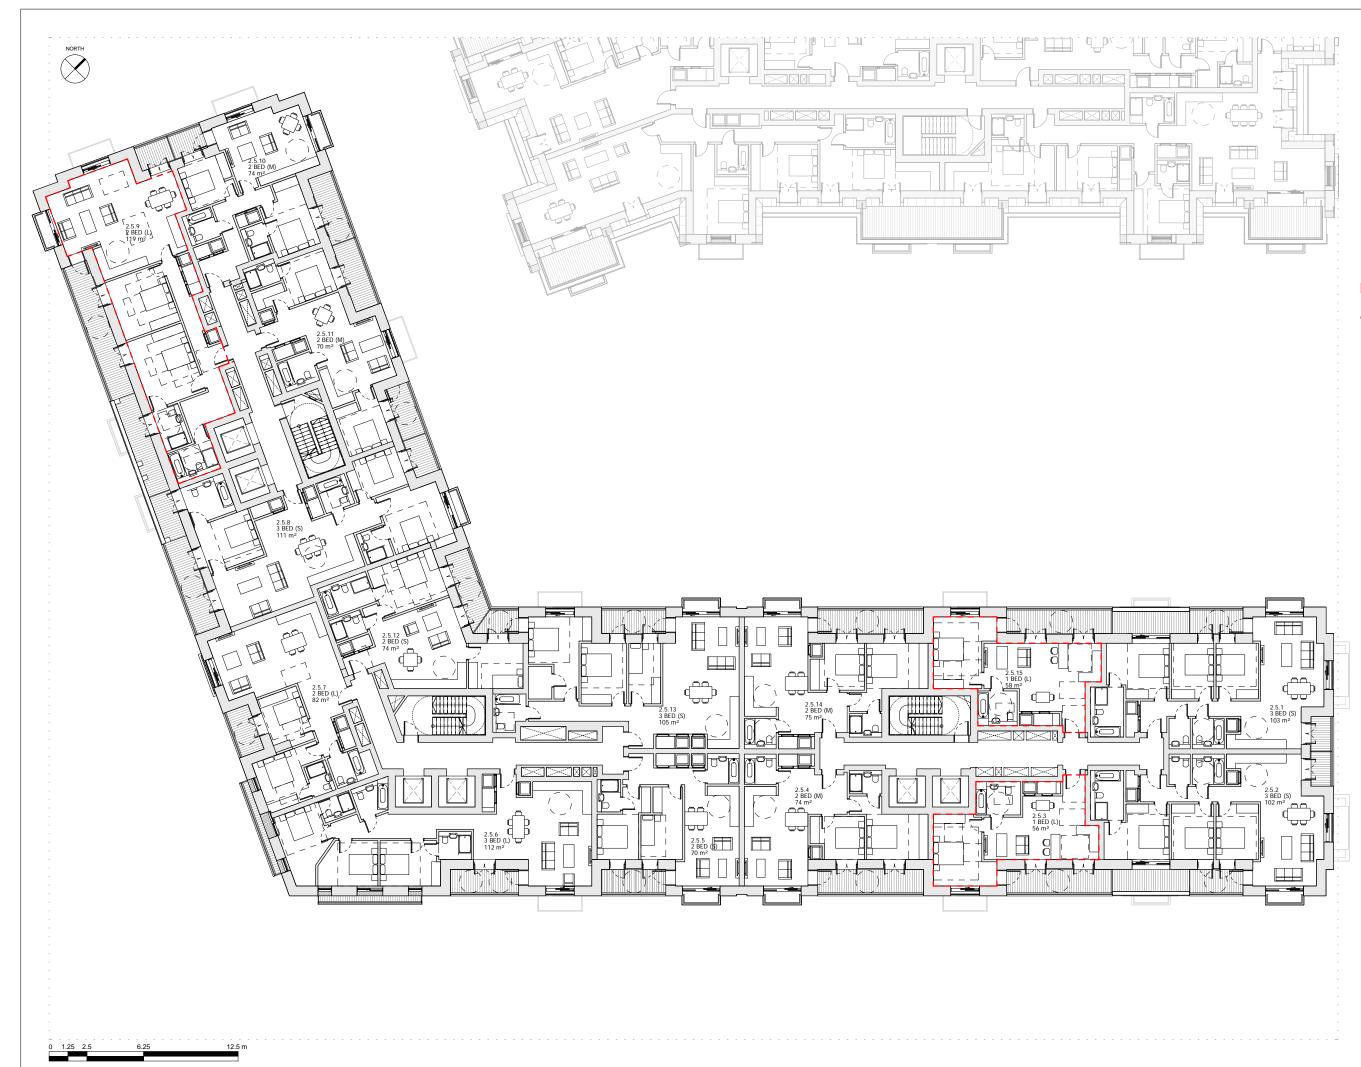

## Project

Stag Brewery

Richmond

## Drawing

BUILDING 02 - PROPOSED FIFTH FLOOR PLAN

| Drawn      | Date              | Scale                    |
|------------|-------------------|--------------------------|
| TF         | 16/01/18          | 1:125 @ A1<br>1:250 @ A3 |
| Job Number | Drawing number    | Revision                 |
| 16019      | C645_B02_P_05_001 | А                        |