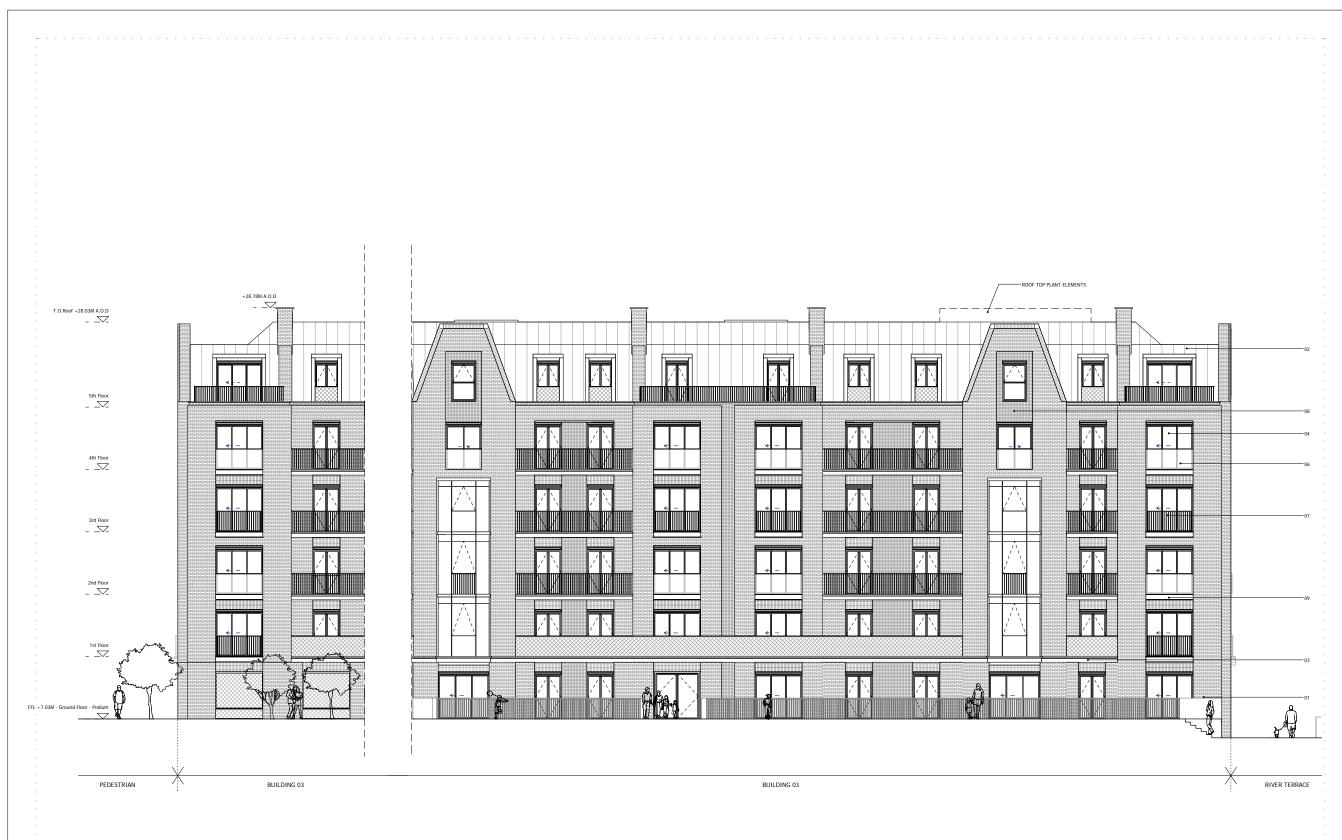

## Drawing

BUILDING 03 - PROPOSED EAST ELEVATION

| Drawn      | Date             | Scale                    |  |
|------------|------------------|--------------------------|--|
| NLe        | 16/01/18         | 1:100 @ A1<br>1:200 @ A3 |  |
| Job Number | Drawing number   | Revision                 |  |
| 16019      | C645_B03_E_E_001 | A                        |  |