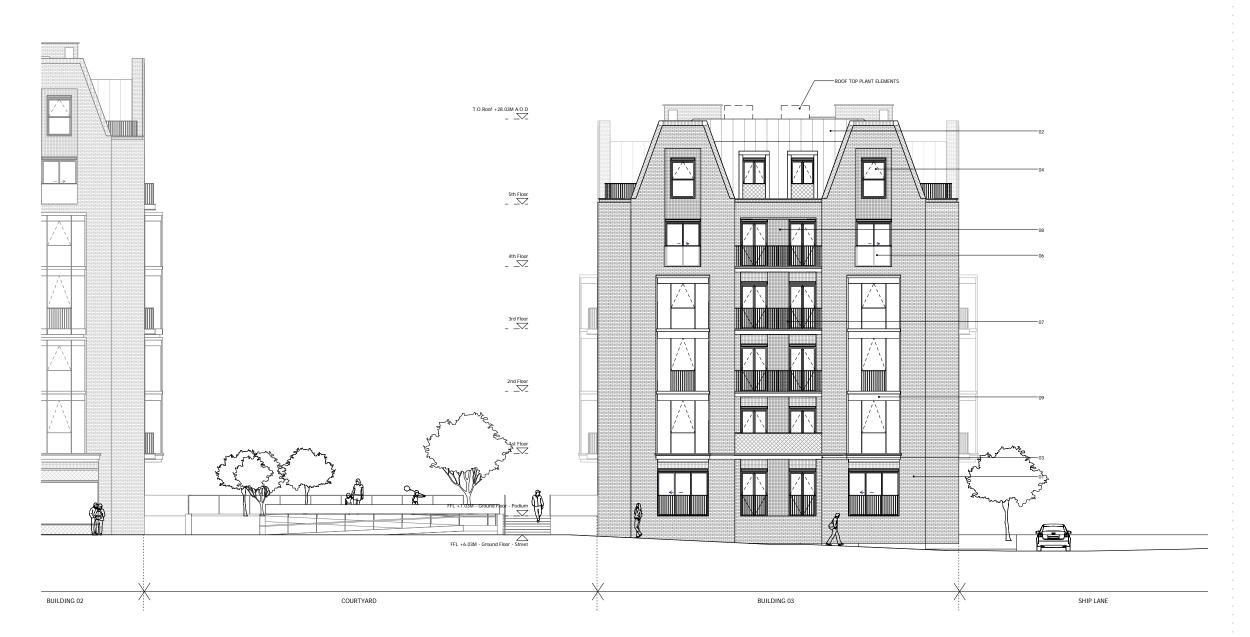

## KEY

- O1. BRICK WALLS

  22. METAL CLAD ROOF

  33. HORIZONTAL CONCRETE BAND

  43. CLEAR GLAZING WITH GREY PPC ALUMINIUM FRAMES

  55. CLEAR GLAZING WITH BRONZE ANODIZED ALUMINIUM FI

  56. GLASS BALLISTRADE

  58. TEXTURED BRICK DETAIL

  59. PROFILE BOTAL CLADDING

  10. BRONZE ANODIZED ALUMINIUM PROFILE

  11. COLOUPED MOSAIC TILES

  12. CURTAIN WALL

  13. PRE-CAST CONCRETE CLADDING

  14. DECORATIVE FRIEZE

  15. FASCIA SIGNACE

  16. ANODIZED ALUMINIUM VENTULATION GRILLS

## **SQUIRE & PARTNERS**

The Department Store 248 Ferndale Road London SW9 8FR T: 020 7278 5555 F: 020 7239 0495

info@squireandpartners.com www.squireandpartners.com

Stag Brewery

Richmond

BUILDING 03 - PROPOSED NORTH ELEVATION

| Drawn      | Date             | Scale                    |
|------------|------------------|--------------------------|
| NLe        | 16/01/18         | 1:100 @ A1<br>1:200 @ A3 |
| Job Number | Drawing number   | Revision                 |
| 16019      | C645_B03_E_N_001 | Α                        |