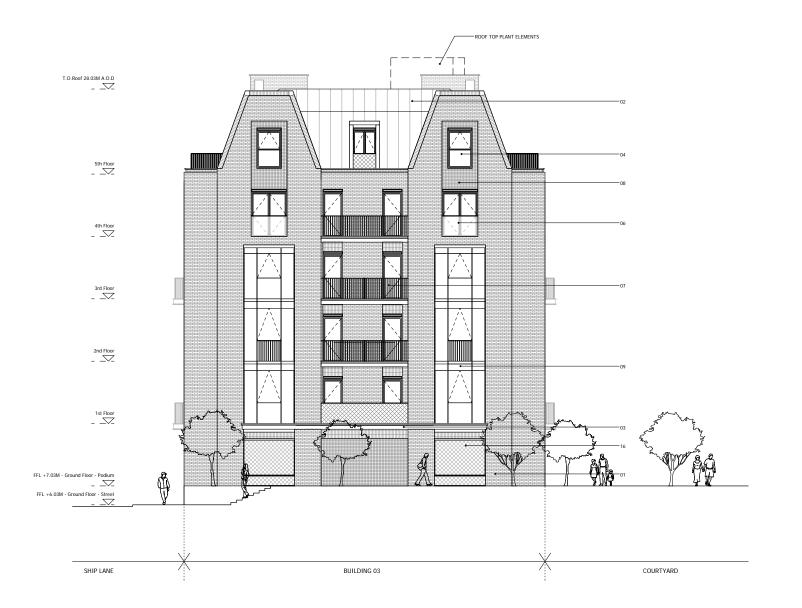

## KEY

- O1. BRICK WALLS

  O2. METAL CLAD ROOF

  O3. HORIZONTAL CONCRETE BAND

  O4. CLEAR GLAZING WITH GREY PPC ALUMINIUM FRAMES

  O5. CLEAR GLAZING WITH BRONZE ANDDIZED ALUMINIUM FRAMES

  O6. CLASS BALUSTRADE

  O8. TEXTURED BRICK DETAIL

  O9. PROFILE BUTAL CLADDING

  O9. PROFILE BUTAL CLADDING

  O1. BRONZE ANDDIZED ALUMINIUM PROFILE

  O1. COLOURED MOSAIC TIES

  O2. CURTAIN WALL

  O3. PRE-CREST CONCRETE CLADDING

  14. DECORATIVE FRIEZE

  15. FASCIA SIGNACE

  16. ANDDIZED ALUMINIUM VENTULATION GRILLS

## **SQUIRE & PARTNERS**

The Department Store 248 Ferndale Road London SW9 8FR T: 020 7278 5555 F: 020 7239 0495

info@squireandpartners.com www.squireandpartners.com

Stag Brewery Richmond

BUILDING 03 - PROPOSED SOUTH ELEVATION