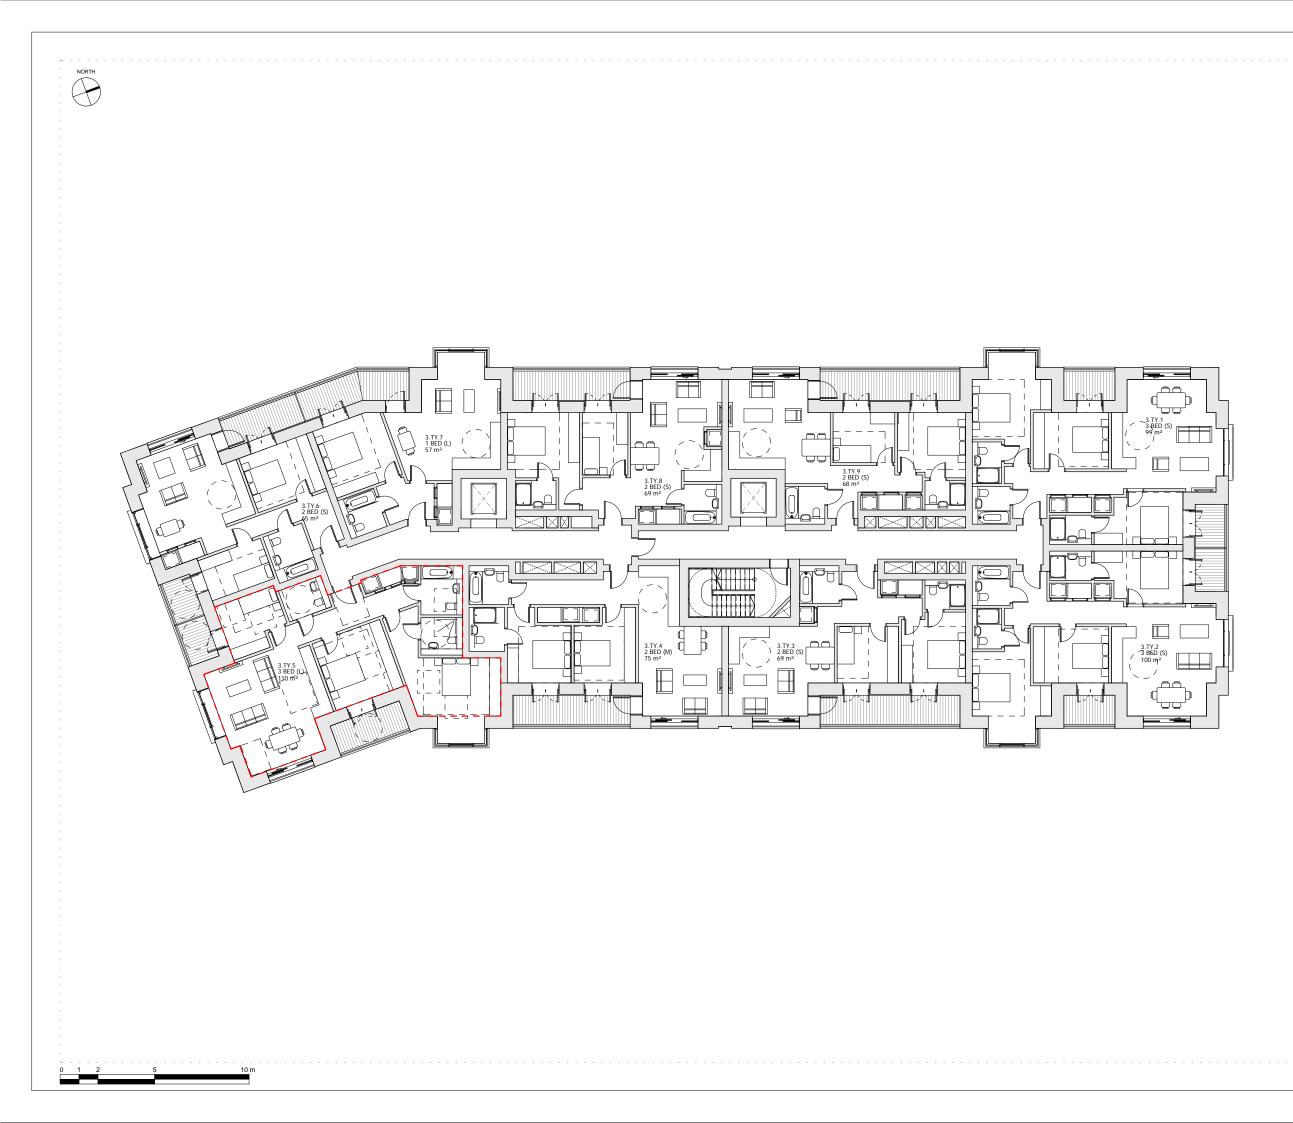

## Drawing

BUILDING 03 - PROPOSED TYPICAL FLOOR PLAN

| Drawn      | Date              | Scale                    |
|------------|-------------------|--------------------------|
| RKL        | 16/01/18          | 1:100 @ A1<br>1:200 @ A3 |
| Job Number | Drawing number    | Revision                 |
| 16019      | C645_B03_P_TY_001 | А                        |