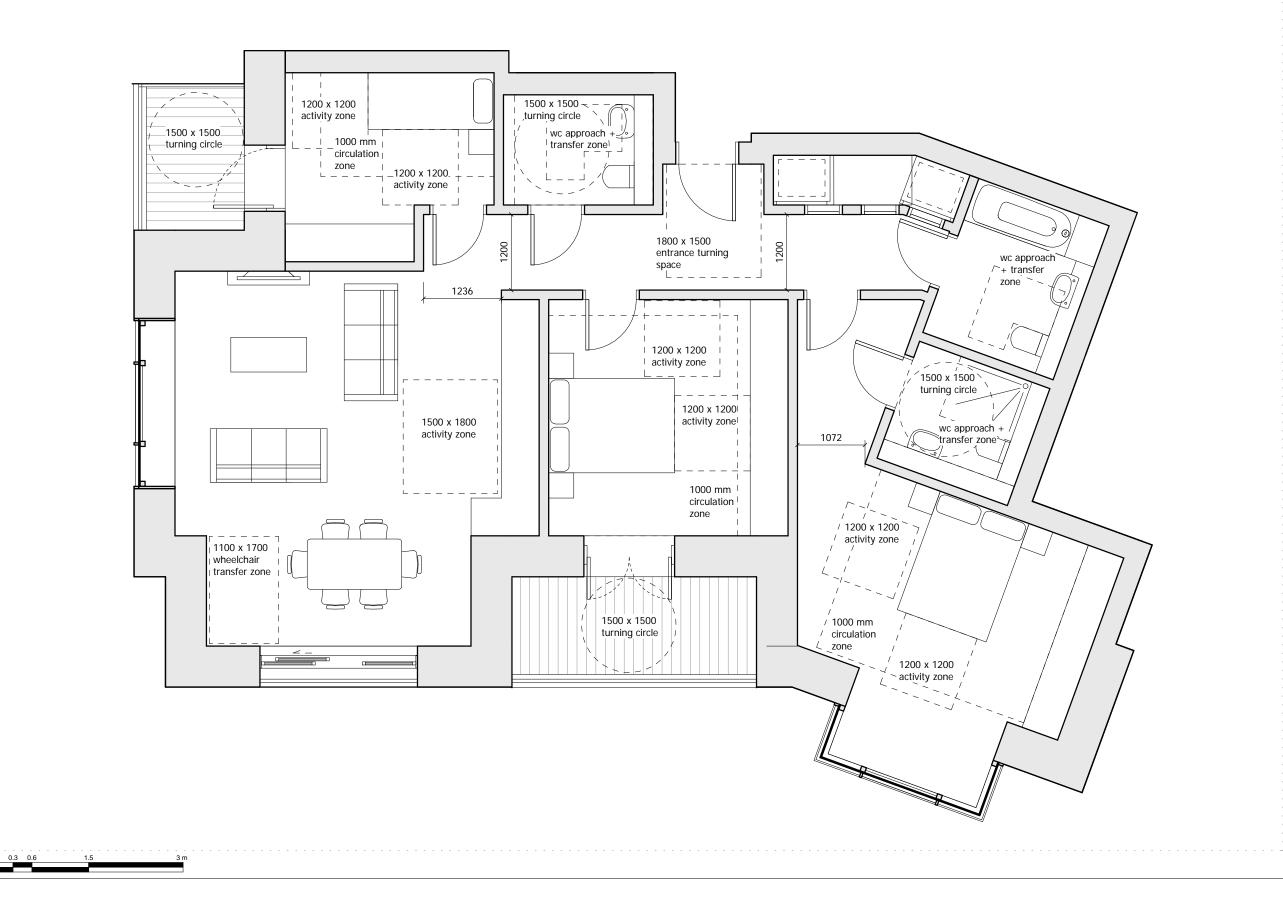

## Drawing

BUILDING 03 - ACCESSIBLE UNIT APARTMENT 3.TY.5

| Drawn      | Date              | Scale        |              |
|------------|-------------------|--------------|--------------|
| кно        | 16/01/18          | 1:30<br>1:60 | @ A1<br>@ A3 |
| Job Number | Drawing number    | Revision     |              |
| 16019      | C645_B03_P_TY_002 | А            |              |